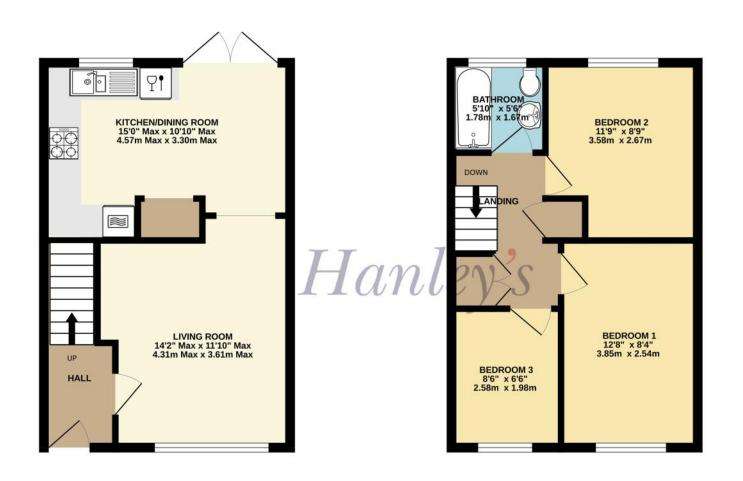

## Windrush Highworth Swindon SN6 7DT

A three bedroom terraced property situated in a popular location close to Pentylands Country Park. accommodation comprises: Entrance hall, living room, fitted kitchen/dining room with integrated dishwasher, washing machine, oven, microwave, hob and extractor fan with French doors opening onto the rear garden. To the first floor are three bedrooms and re-fitted bathroom with bath and shower over. Outside to the front is a garden laid to lawn with pathway to the front door and to the rear is a partially walled garden with raised beds, patio area and steps up to a raised decking area with gated access to the rear. A single garage sits in a nearby block with parking space to the front. The property benefits from gas radiator central heating and part double glazing and is offered for sale with no onward chain.

TOTAL FLOOR AREA: 704 sq.ft. (65.4 sq.m.) approx.

Whilst every attempt has been made to ensure the accuracy of the floorplan contained here, measurements of doors, windows, rooms and any other items are approximate and no responsibility is taken for any error, omission or mis-statement. This plan is for fluistrative purposes only and should be used as such by any prospective purchaser. The services, systems and appliances shown have not been tested and no guarantee as to their obscibility or efficiency can be given.