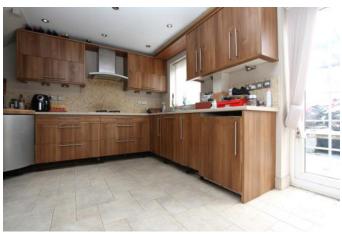

## Windrush Highworth Swindon SN6 7DT

A three bedroom terraced property situated in a popular location close to Pentylands Country Park. accommodation comprises: Entrance hall, living room, fitted kitchen/dining room with integrated dishwasher, washing machine, oven, microwave, hob and extractor fan with French doors opening onto the rear garden. To the first floor are three bedrooms and re-fitted bathroom with bath and shower over. Outside to the front is a garden laid to lawn with pathway to the front door and to the rear is a partially walled garden with raised beds, patio area and steps up to a raised decking area with gated access to the rear. A single garage sits in a nearby block with parking space to the front. The property benefits from gas radiator central heating and part double glazing and is offered for sale with no onward chain.