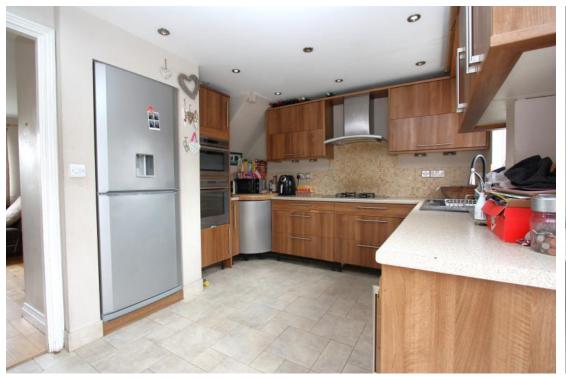

## Windrush Highworth Swindon SN6 7DT

A three bedroom terraced property situated in a popular location close to Pentylands Country Park. accommodation comprises: Entrance hall, living room, fitted kitchen/dining room with integrated dishwasher, washing machine, oven, microwave, hob and extractor fan with French doors opening onto the rear garden. To the first floor are three bedrooms and re-fitted bathroom with bath and shower over. Outside to the front is a garden laid to lawn with pathway to the front door and to the rear is a partially walled garden with raised beds, patio area and steps up to a raised decking area with gated access to the rear. A single garage sits in a nearby block with parking space to the front. The property benefits from gas radiator central heating and part double glazing and is offered for sale with no onward chain.