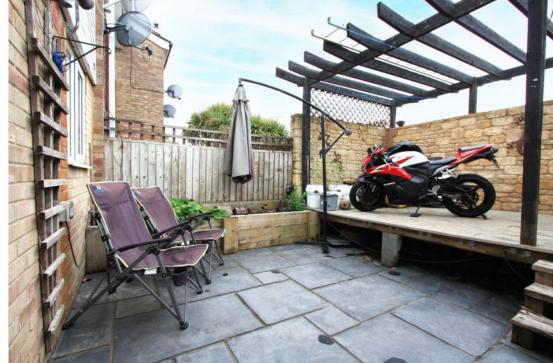

## Windrush Highworth Swindon SN6 7DT

A three bedroom terraced property situated in a popular location close to Pentylands Country Park. accommodation comprises: Entrance hall, living room, fitted kitchen/dining room with integrated dishwasher, washing machine, oven, microwave, hob and extractor fan with French doors opening onto the rear garden. To the first floor are three bedrooms and re-fitted bathroom with bath and shower over. Outside to the front is a garden laid to lawn with pathway to the front door and to the rear is a partially walled garden with raised beds, patio area and steps up to a raised decking area with gated access to the rear. A single garage sits in a nearby block with parking space to the front. The property benefits from gas radiator central heating and part double glazing and is offered for sale with no onward chain.