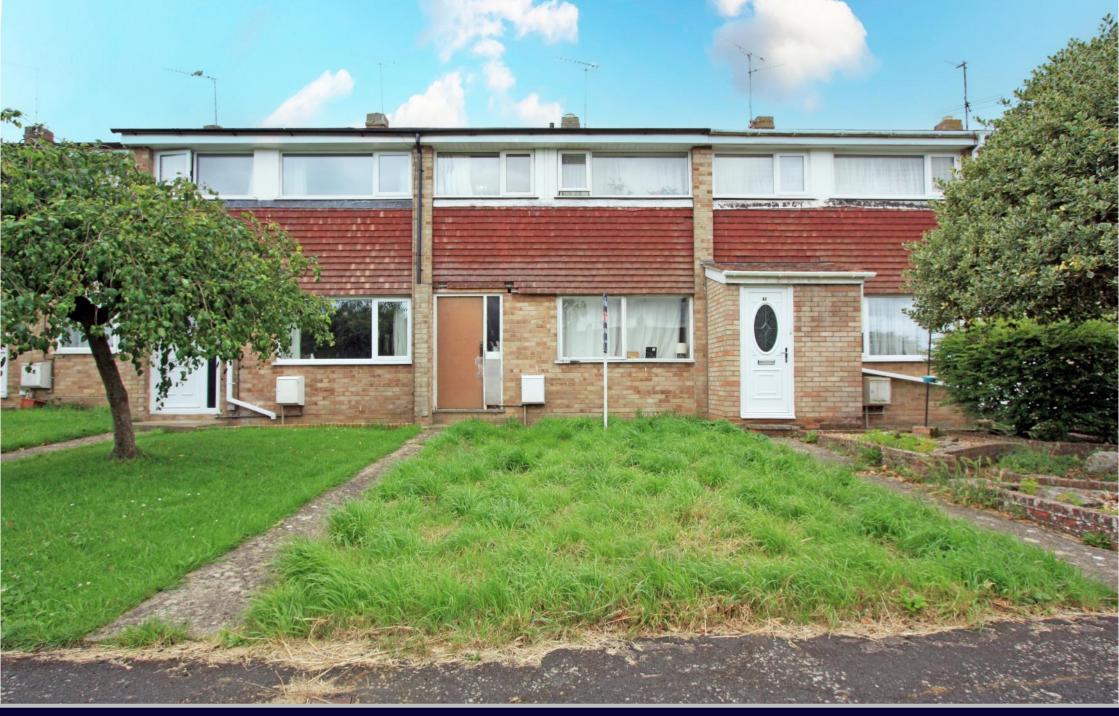

## Windrush Highworth Swindon SN6 7DT

A three bedroom terraced property situated in a popular location close to Pentylands Country Park. accommodation comprises: Entrance hall, living room, fitted kitchen/dining room with integrated dishwasher, washing machine, oven, microwave, hob and extractor fan with French doors opening onto the rear garden. To the first floor are three bedrooms and re-fitted bathroom with bath and shower over. Outside to the front is a garden laid to lawn with pathway to the front door and to the rear is a partially walled garden with raised beds, patio area and steps up to a raised decking area with gated access to the rear. A single garage sits in a nearby block with parking space to the front. The property benefits from gas radiator central heating and part double glazing and is offered for sale with no onward chain.