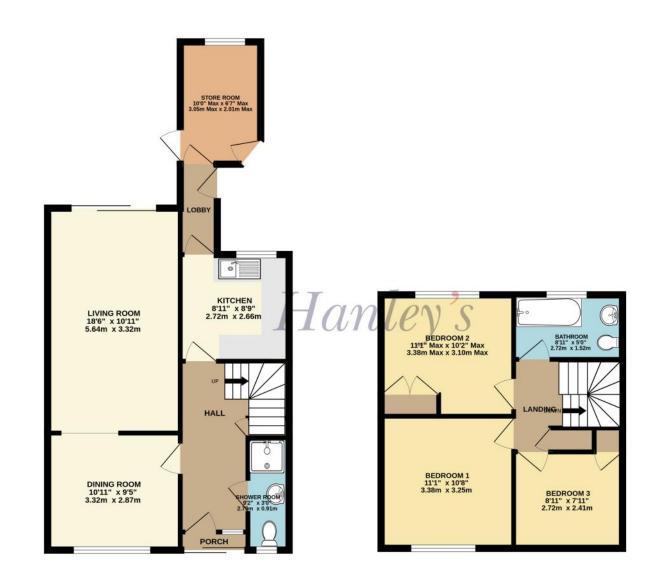

## Home Farm Highworth Wiltshire SN6 7EH

Situated in an elevated position with far reaching rural views to the rear this three bedroom end terraced property is offered for sale with NO ONWARD CHAIN. Offering the scope to update the accommodation comprises in brief. Ground floor: Entrance porch, hall, ground floor shower room, living room with double glazed sliding doors opening onto the rear garden and an arch through to the dining room, fitted kitchen, lobby and a separate store room. To the first floor: landing with airing cupboard, three good sized bedrooms and a bathroom with a shower over the bath. The property also benefits from double glazing. Outside there is a well maintained garden to the rear with shaped lawn and abundantly stocked flower and shrub borders.

## TOTAL FLOOR AREA: 1020 sq.ft. (94.7 sq.m.) approx.

Whist very attempt has been made to ensure the occuracy of the floorpint contained here, measurements of doors, withouter, more said any other liters are approximate and to inspectivality is taken for any error orisistion or mis-statement. This plan is for illustrative purposes only and should be used as such by any prospective purchaser. The services, systems and appliances shown have not been tested and no guarantee as to their operability or efficiency can be given.