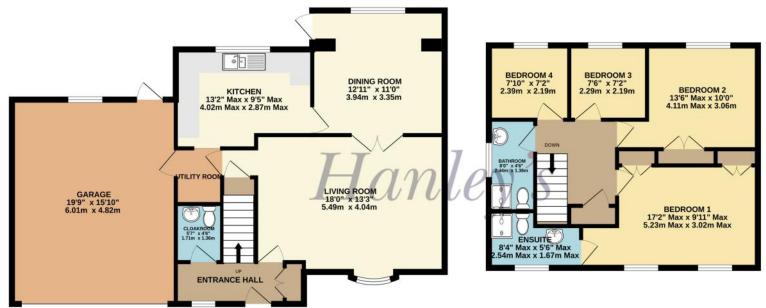

## The Willows Highworth SN6 7PG

Situated on a corner plot in this sought after location just a short walk from the High Street, this four bedroom detached house offers the scope to update and improve with accommodation comprising: Entrance hall, downstairs cloakroom, living room with fireplace and double doors to the dining room with a door opening onto the garden, fitted kitchen with utility area with an internal door to the double garage. To the first floor: landing with airing cupboard, master bedroom with built-in wardrobes and en-suite shower room, three further bedrooms; one with built-in wardrobes and family shower room. The property also benefits from gas radiator central heating and double glazing. Outside to the front is a block paved driveway leading to the attached double garage and shaped lawn with shrubs. Gated side access leads to the enclosed rear garden with patio area, selection of mature shrubs and steps down to a gravelled area. The property offers the scope to extend (STPP) and is offered for sale with NO ONWARD CHAIN

GROUND FLOOR 955 sq.ft. (88.7 sq.m.) approx.

TOTAL FLOOR AREA: 1513 sq.ft. (140.6 sq.m.) approx.

www.hanleys.co.uk