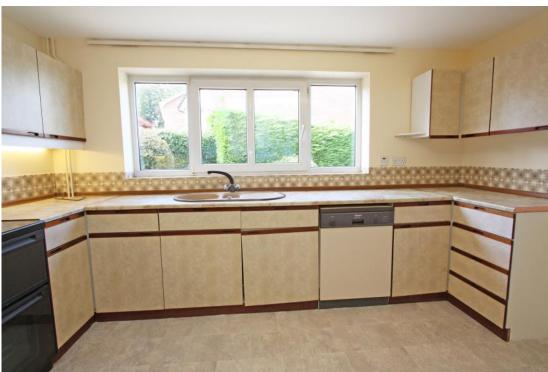

## The Willows Highworth SN6 7PG

Situated on a corner plot in this sought after location just a short walk from the High Street, this four bedroom detached house offers the scope to update and improve with accommodation comprising: Entrance hall, downstairs cloakroom, living room with fireplace and double doors to the dining room with a door opening onto the garden, fitted kitchen with utility area with an internal door to the double garage. To the first floor: landing with airing cupboard, master bedroom with built-in wardrobes and en-suite shower room, three further bedrooms; one with built-in wardrobes and family shower room. The property also benefits from gas radiator central heating and double glazing. Outside to the front is a block paved driveway leading to the attached double garage and shaped lawn with shrubs. Gated side access leads to the enclosed rear garden with patio area, selection of mature shrubs and steps down to a gravelled area. The property offers the scope to extend (STPP) and is offered for sale with NO ONWARD CHAIN