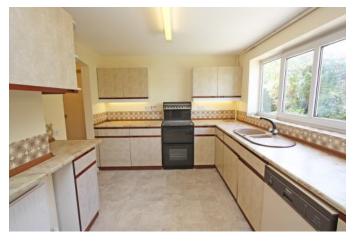

## The Willows Highworth SN6 7PG

Situated on a corner plot in this sought after location just a short walk from the High Street, this four bedroom detached house offers the scope to update and improve with accommodation comprising: Entrance hall, downstairs cloakroom, living room with fireplace and double doors to the dining room with a door opening onto the garden, fitted kitchen with utility area with an internal door to the double garage. To the first floor: landing with airing cupboard, master bedroom with built-in wardrobes and en-suite shower room, three further bedrooms; one with built-in wardrobes and family shower room. The property also benefits from gas radiator central heating and double glazing. Outside to the front is a block paved driveway leading to the attached double garage and shaped lawn with shrubs. Gated side access leads to the enclosed rear garden with patio area, selection of mature shrubs and steps down to a gravelled area. The property offers the scope to extend (STPP) and is offered for sale with NO ONWARD CHAIN