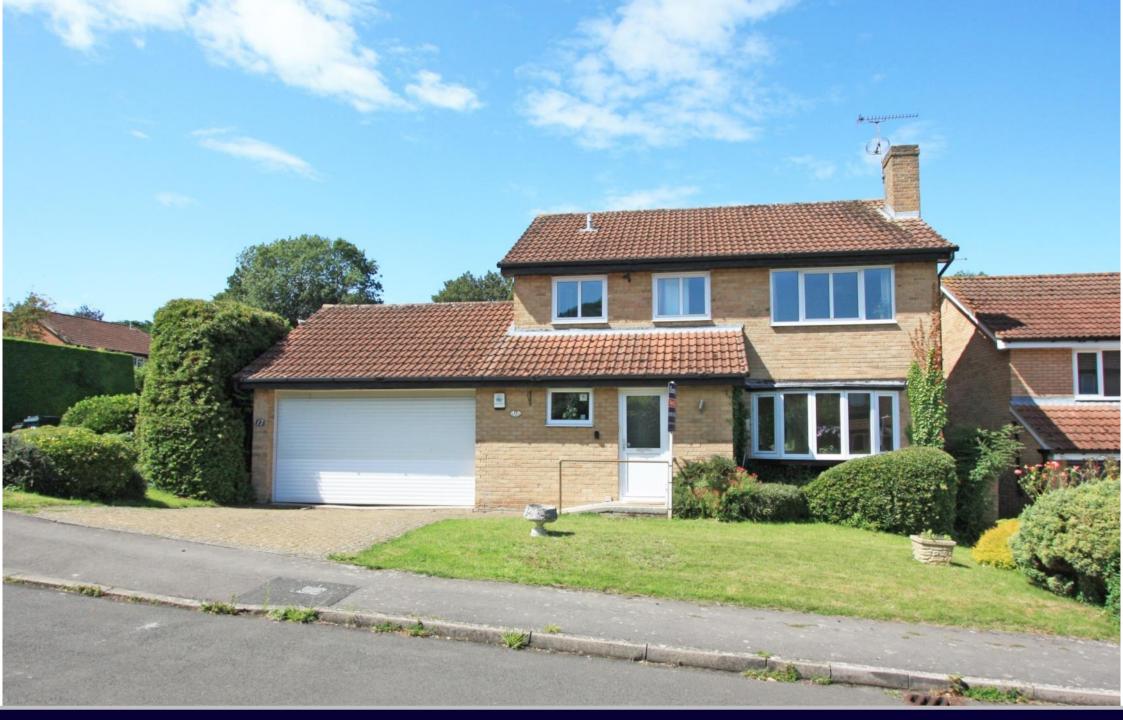

## The Willows Highworth SN6 7PG

Situated on a corner plot in this sought after location just a short walk from the High Street, this four bedroom detached house offers the scope to update and improve with accommodation comprising: Entrance hall, downstairs cloakroom, living room with fireplace and double doors to the dining room with a door opening onto the garden, fitted kitchen with utility area with an internal door to the double garage. To the first floor: landing with airing cupboard, master bedroom with built-in wardrobes and en-suite shower room, three further bedrooms; one with built-in wardrobes and family shower room. The property also benefits from gas radiator central heating and double glazing. Outside to the front is a block paved driveway leading to the attached double garage and shaped lawn with shrubs. Gated side access leads to the enclosed rear garden with patio area, selection of mature shrubs and steps down to a gravelled area. The property offers the scope to extend (STPP) and is offered for sale with NO ONWARD CHAIN