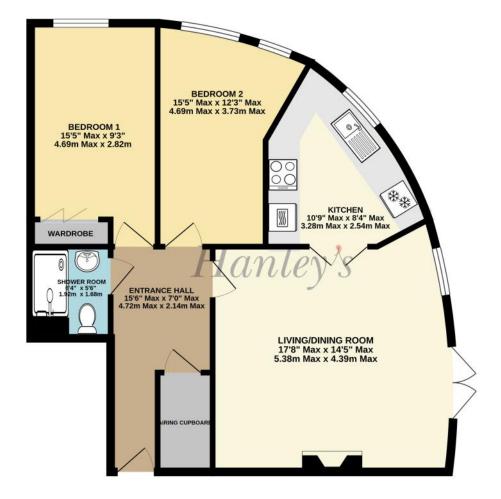

GROUND FLOOR 753 sq.ft. (69.9 sq.m.) approx.

TOTAL FLOOR AREA : 753 sq.ft. (69.9 sq.m.) approx.

Hanley's Estate Agents 25 High Street, Highworth, SN6 7AG Tel: 01793 762005 mail@hanleys.co.uk

www.hanleys.co.uk