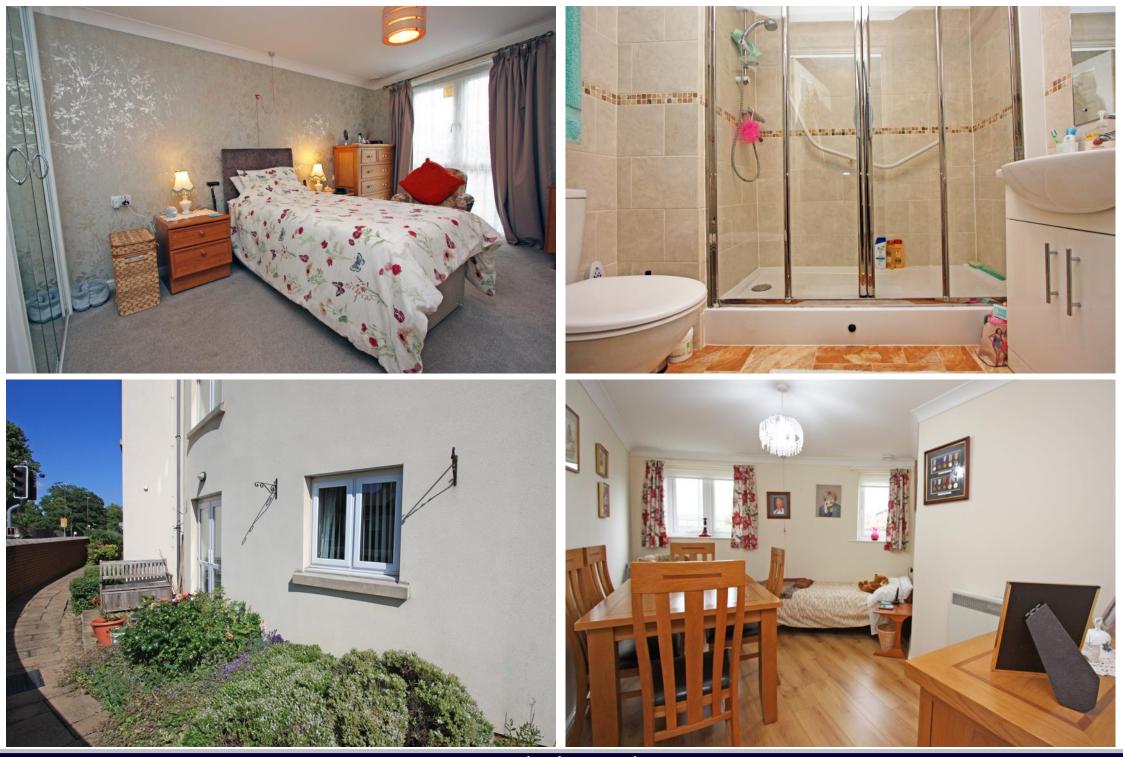

## Flat 9 Cobbett Court Hammond Close Highworth SN6 7AE

A beautifully presented two bedroom ground floor apartment in the popular over 60's Cobbett Court development, just a short level walk of the High Street and local amenities. The accommodation comprises: Entrance hall with storage/airing cupboard, fitted kitchen with built-in oven, hob with extractor hood over, fridge and freezer, two double bedrooms; master with built in wardrobes and up-dated shower room. Further benefits include 'Sun flow' electric radiator heaters, 24 hour call line, on-site house manager, an elegant residents lounge, residents' parking, laundry room and communal gardens.