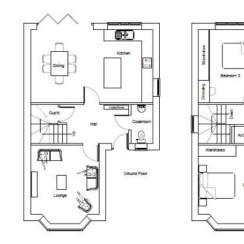

## Land Cherry Orchard Highworth SN6 7AU

A rare opportunity to purchase a plot of land with planning permission granted to build a three bedroom detached house a short walk to the High Street and local amenities. The property will be positioned on a corner plot with gardens to the front and rear and off road parking provided for two vehicles. Sensitively designed to blend in with neighbouring properties and the accommodation will comprise: Entrance hall with storage cupboard, cloakroom, living room with bay window to the front and open plan kitchen/dining room with bi-folding doors opening onto the rear garden. To the first floor will be a family bathroom and three double bedrooms; master bedroom with en-suite shower room. More information is available on the Swindon Borough Council Planning website Ref: S/22/1526.