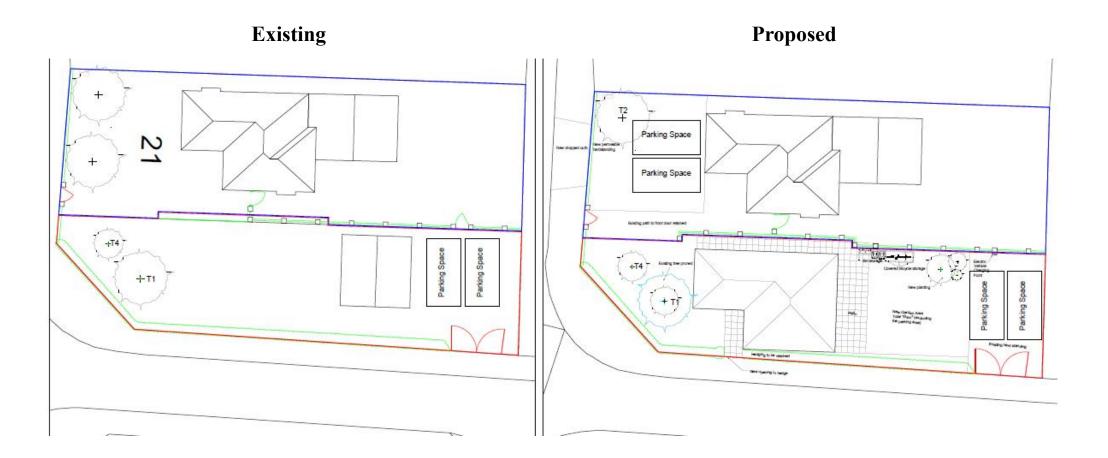

## Land Cherry Orchard Highworth SN6 7AU

A rare opportunity to purchase a plot of land with planning permission granted to build a three bedroom detached house a short walk to the High Street and local amenities. The property will be positioned on a corner plot with gardens to the front and rear and off road parking provided for two vehicles. Sensitively designed to blend in with neighbouring properties and the accommodation will comprise: Entrance hall with storage cupboard, cloakroom, living room with bay window to the front and open plan kitchen/dining room with bi-folding doors opening onto the rear garden. To the first floor will be a family bathroom and three double bedrooms; master bedroom with en-suite shower room. More information is available on the Swindon Borough Council Planning website Ref: S/22/1526.