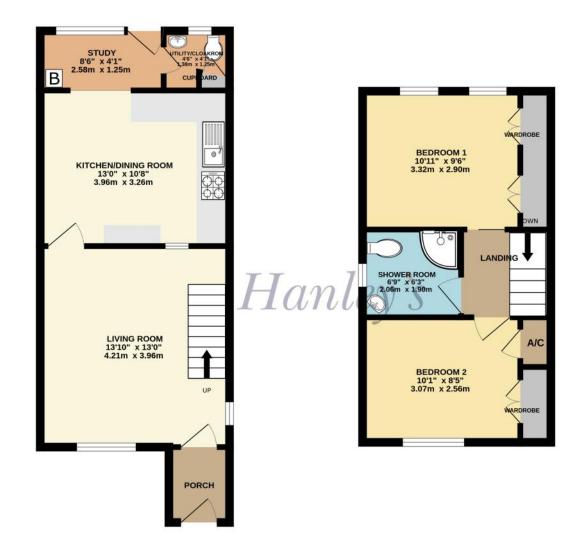

## Knowlands Highworth Wiltshire SN6 7NB

Situated in a popular location, an extended and updated two bedroomed end of terrace house offering well presented accommodation comprising: entrance porch, living room, kitchen/dining room with built-in oven and hob, study area and utility room with W.C. To the first floor: two double bedrooms, both with built-in wardrobes and a re-fitted shower room. The property also benefits from gas radiator central heating, UPVC double glazing, garage located in a block close-by and attractive South facing rear garden with gated side access and landscaped front garden with easy maintenance in mind. The property is offered for sale with NO ONWARD CHAIN.

1 Shower Room Cloakroom/Utility

2 Bedrooms

1 Reception Study area

**EPC: B81** 

Council Tax Band: B Tenure: Freehold

DISCLAIMER. These particulars, whilst believed to be accurate are set out as a general outline for guidance and do not constitute any part of an offer or contract. Intending purchasers should not rely on them as statements or representation of fact, but must satisfy themselves by inspection or otherwise as to their accuracy. No person in this firm's employment has the authority to make or give any representation or warranty in respect of the property. Floor plan measurements and distances are approximate only. We have not carried out a detailed survey nor tested the services, appliances or specific fittings. Your home is at risk if you do not keep up repayments on a mortgage or other loan secured on it.

TOTAL FLOOR AREA: 706 sq.ft. (65.6 sq.m.) approx.

Whilst every attempt has been made to ensure the accuracy of the floorage northannel here, measurements of doors, whiches, coons and any other terms are approximate and no responsibility is taken for any error, prospective purchaser. The services, systems and appliances shown have not been tested and no guarantee as to their operability or efficiency can be given.