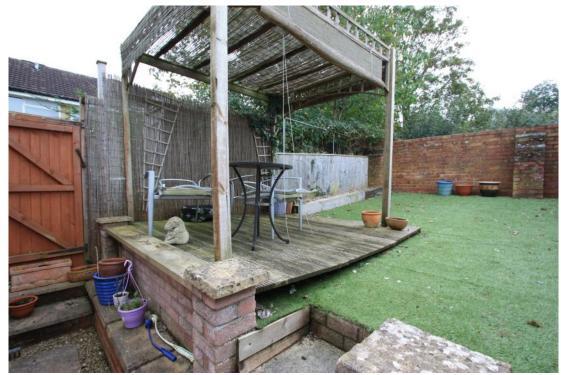

## Knowlands Highworth Wiltshire SN6 7NB

Situated in a popular location, an extended and updated two bedroomed end of terrace house offering well presented accommodation comprising: entrance porch, living room, kitchen/dining room with built-in oven and hob, study area and utility room with W.C. To the first floor: two double bedrooms, both with built-in wardrobes and a re-fitted shower room. The property also benefits from gas radiator central heating, UPVC double glazing, garage located in a block close-by and attractive South facing rear garden with gated side access and landscaped front garden with easy maintenance in mind. The property is offered for sale with NO ONWARD CHAIN.