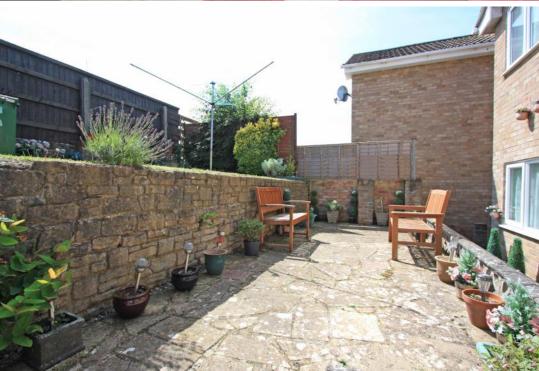

## Windrush Highworth SN6 7EB

A three bedroom detached property situated in an elevated position in a popular location, close to local shops and amenities and a short walk to the High Street. Offering the scope to update the accommodation comprises: Entrance porch with storage cupboard, living room opening onto the dining room, kitchen with larder cupboard and a range of base and wall units and door to the side of the property. To the first floor are three bedrooms, all with built-in cupboards and additional fitted wardrobes to the master bedroom. bathroom with bath and wash hand basin and separate W.C. Outside to the front is a garden laid to lawn with garden path and steps up to the front door. Access from both sides of the property lead to the rear southerly facing tiered garden which includes a raised patio area and a lawned area with a selection of shrub borders and garden shed. The property further benefits from gas radiator central heating, double glazing and a garage located in a nearby block with parking to the front.