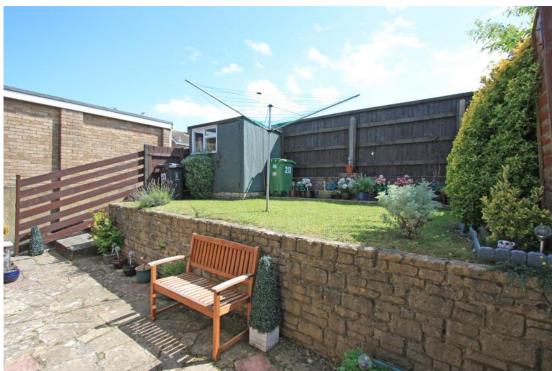

## Windrush Highworth SN6 7EB

A three bedroom detached property situated in an elevated position in a popular location, close to local shops and amenities and a short walk to the High Street. Offering the scope to update the accommodation comprises: Entrance porch with storage cupboard, living room opening onto the dining room, kitchen with larder cupboard and a range of base and wall units and door to the side of the property. To the first floor are three bedrooms, all with built-in cupboards and additional fitted wardrobes to the master bedroom. bathroom with bath and wash hand basin and separate W.C. Outside to the front is a garden laid to lawn with garden path and steps up to the front door. Access from both sides of the property lead to the rear southerly facing tiered garden which includes a raised patio area and a lawned area with a selection of shrub borders and garden shed. The property further benefits from gas radiator central heating, double glazing and a garage located in a nearby block with parking to the front.