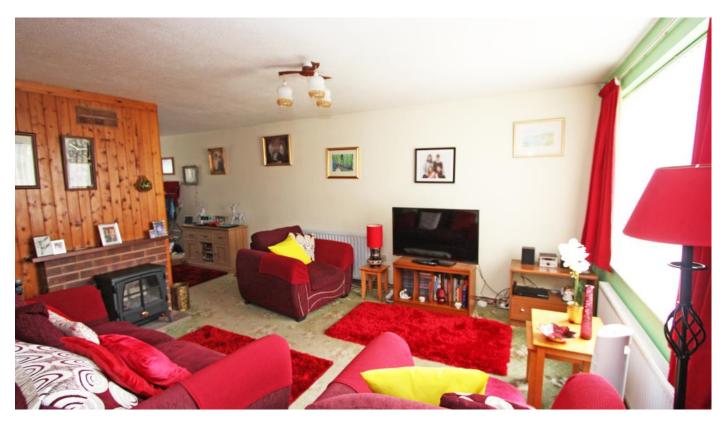

## Windrush Highworth SN6 7EB

A three bedroom detached property situated in an elevated position in a popular location, close to local shops and amenities and a short walk to the High Street. Offering the scope to update the accommodation comprises: Entrance porch with storage cupboard, living room opening onto the dining room, kitchen with larder cupboard and a range of base and wall units and door to the side of the property. To the first floor are three bedrooms, all with built-in cupboards and additional fitted wardrobes to the master bedroom. bathroom with bath and wash hand basin and separate W.C. Outside to the front is a garden laid to lawn with garden path and steps up to the front door. Access from both sides of the property lead to the rear southerly facing tiered garden which includes a raised patio area and a lawned area with a selection of shrub borders and garden shed. The property further benefits from gas radiator central heating, double glazing and a garage located in a nearby block with parking to the front.