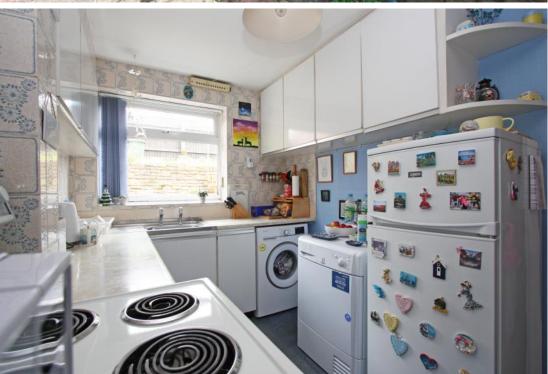

## Windrush Highworth SN6 7EB

A three bedroom detached property situated in an elevated position in a popular location, close to local shops and amenities and a short walk to the High Street. Offering the scope to update the accommodation comprises: Entrance porch with storage cupboard, living room opening onto the dining room, kitchen with larder cupboard and a range of base and wall units and door to the side of the property. To the first floor are three bedrooms, all with built-in cupboards and additional fitted wardrobes to the master bedroom. bathroom with bath and wash hand basin and separate W.C. Outside to the front is a garden laid to lawn with garden path and steps up to the front door. Access from both sides of the property lead to the rear southerly facing tiered garden which includes a raised patio area and a lawned area with a selection of shrub borders and garden shed. The property further benefits from gas radiator central heating, double glazing and a garage located in a nearby block with parking to the front.