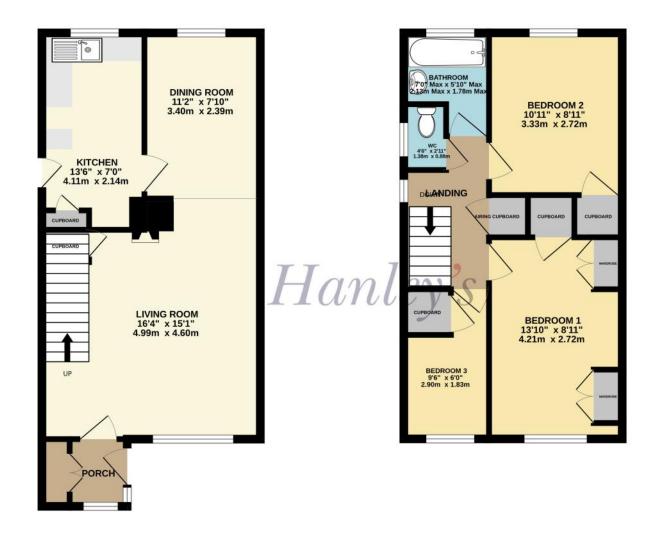

## Windrush Highworth SN6 7EB

A three bedroom detached property situated in an elevated position in a popular location, close to local shops and amenities and a short walk to the High Street. Offering the scope to update the accommodation comprises: Entrance porch with storage cupboard, living room opening onto the dining room, kitchen with larder cupboard and a range of base and wall units and door to the side of the property. To the first floor are three bedrooms, all with built-in cupboards and additional fitted wardrobes to the master bedroom. bathroom with bath and wash hand basin and separate W.C. Outside to the front is a garden laid to lawn with garden path and steps up to the front door. Access from both sides of the property lead to the rear southerly facing tiered garden which includes a raised patio area and a lawned area with a selection of shrub borders and garden shed. The property further benefits from gas radiator central heating, double glazing and a garage located in a nearby block with parking to the front.

TOTAL FLOOR AREA: 852 sq.ft. (79.2 sq.m.) approx.

www.hanleys.co.uk