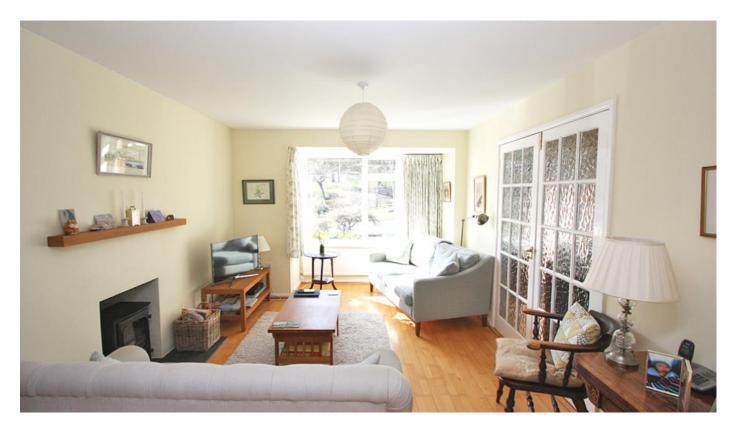

## Priory Green Highworth Swindon SN6 7NU

A well presented four bedroom detached property situated in a sought after location just a short walk from the High Street and Market Place with far reaching views from the rear of the property. The accommodation comprises: Entrance hall with internal door to the garage, ground floor shower room, living room with wood burner and sliding glazed doors to dining room, 'John Lewis of Hungerford' fitted kitchen/breakfast room with integrated double oven, fridge, dishwasher, hob with extractor fan over and microwave. To the first floor: spacious landing with double wardrobe/storage cupboard and airing cupboard, re-fitted bathroom and four bedrooms, three of which have built in wardrobes. The property also benefits from gas radiator central heating and double glazing. Outside there is driveway parking leading to the integral garage with power and light and gated side access to the attractive landscaped rear garden.