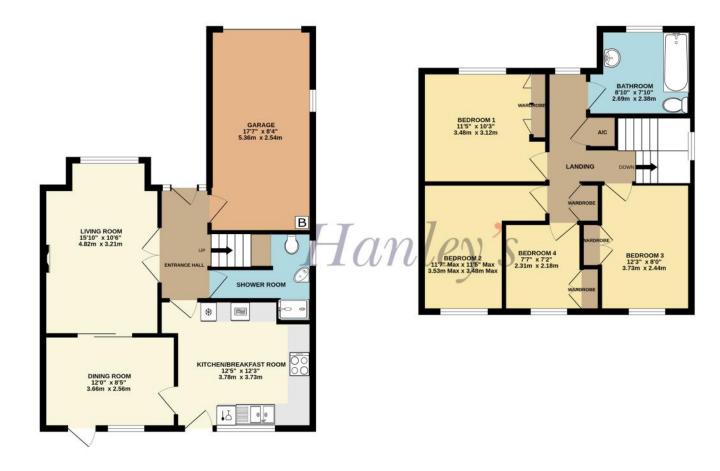

GROUND FLOOR 679 sq.ft. (63.1 sq.m.) approx.

## 1ST FLOOR 560 sq.ft. (52.1 sq.m.) approx.

## TOTAL FLOOR AREA: 1240 sq.ft. (115.2 sq.m.) approx.

Whilst every attempt has been made to ensure the accuracy of the floorplan contained here, measurements of doors, windows, rooms and any other items are approximate and no responsibility is taken for any error, cmission or mis-statement. This plan is for illustrative purposes only and should be used as such by any prospective purchaser. The services, systems and appliances shown have not been tested and no guarantee as to their operatibility or efficiency can be given.

Made with Metropix €2022

www.hanleys.co.uk