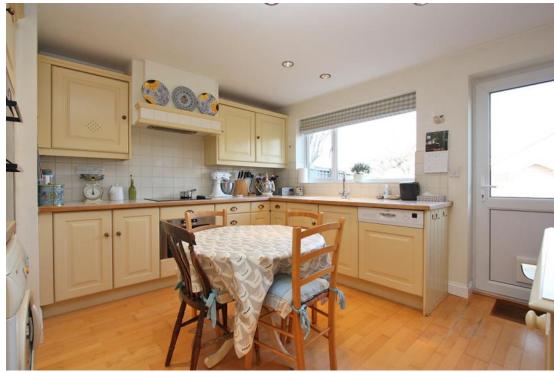

## Priory Green Highworth Swindon SN6 7NU

A well presented four bedroom detached property situated in a sought after location just a short walk from the High Street and Market Place with far reaching views from the rear of the property. The accommodation comprises: Entrance hall with internal door to the garage, ground floor shower room, living room with wood burner and sliding glazed doors to dining room, 'John Lewis of Hungerford' fitted kitchen/breakfast room with integrated double oven, fridge, dishwasher, hob with extractor fan over and microwave. To the first floor: spacious landing with double wardrobe/storage cupboard and airing cupboard, re-fitted bathroom and four bedrooms, three of which have built in wardrobes. The property also benefits from gas radiator central heating and double glazing. Outside there is driveway parking leading to the integral garage with power and light and gated side access to the attractive landscaped rear garden.