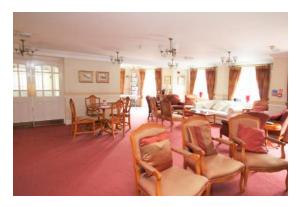

## **Cobbett** Court Highworth SN6 7AE

Situated on the second floor of this popular development for the over 60's, this two bedroom flat is offered for sale with NO ONWARD CHAIN, with the accommodation comprising: entrance hall with two storage cupboards and spacious airing cupboard, living/dining room with views over roof-tops, fitted kitchen with integrated oven, hob, extractor, fridge and freezer, shower room, two bedrooms; one with double fitted wardrobe. The property benefits from night storage heating, and double glazing. Further benefits of Cobbett Court include elegant residents' lounge, laundry, communal gardens, residents' parking, Call-Care help line and on-site house manager. Cobbett Court is situated within a short level walk of the High Street and Market Place and a bus stop is also close by.

Residents' communal areas

TOTAL FLOOR AREA : 682 sq.ft. (63.4 sq.m.) approx.

Vhilst every attempt has been made to ensure the accuracy of the foophild contained here, measurements of doors, viredows, more and usy other terms are approximate and no responsibility taken to any error, prospective purchaser. The services, systems and applications shown have not been tested and no guarantee as to their operatiality or efficiency can be given. Made with Mergue (2022)