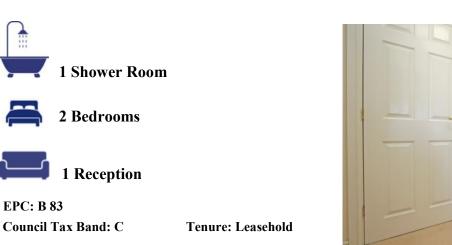

## **Cobbett** Court Highworth SN6 7AE

Situated on the second floor of this popular development for the over 60's, this two bedroom flat is offered for sale with NO ONWARD CHAIN, with the accommodation comprising: entrance hall with two storage cupboards and spacious airing cupboard, living/dining room with views over roof-tops, fitted kitchen with integrated oven, hob, extractor, fridge and freezer, shower room, two bedrooms; one with double fitted wardrobe. The property benefits from night storage heating, and double glazing. Further benefits of Cobbett Court include elegant residents' lounge, laundry, communal gardens, residents' parking, Call-Care help line and on-site house manager. Cobbett Court is situated within a short level walk of the High Street and Market Place and a bus stop is also close by.

Leasehold property. A lease of 125 years was granted from 2007. There is a ground rent charge of £247.50 paid twice a year and a current maintenance charge of £2382.17 paid twice a year.

**EPC: B 83** 