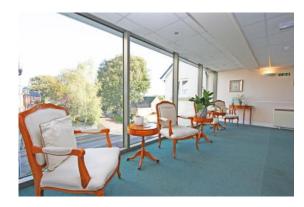

## **Cobbett** Court Highworth SN6 7AE

Situated on the second floor of this popular development for the over 60's, this two bedroom flat is offered for sale with NO ONWARD CHAIN, with the accommodation comprising: entrance hall with two storage cupboards and spacious airing cupboard, living/dining room with views over roof-tops, fitted kitchen with integrated oven, hob, extractor, fridge and freezer, shower room, two bedrooms; one with double fitted wardrobe. The property benefits from night storage heating, and double glazing. Further benefits of Cobbett Court include elegant residents' lounge, laundry, communal gardens, residents' parking, Call-Care help line and on-site house manager. Cobbett Court is situated within a short level walk of the High Street and Market Place and a bus stop is also close by.

Residents' communal areas

TOTAL FLOOR AREA : 682 sq.ft. (63.4 sq.m.) approx.

Vhilst every attempt has been made to ensure the accuracy of the foophild contained here, measurements of doors, viredows, more and usy other terms are approximate and no responsibility taken to any error, prospective purchaser. The services, systems and applications shown have not been tested and no guarantee as to their operatiality or efficiency can be given. Made with Mergue (2022)