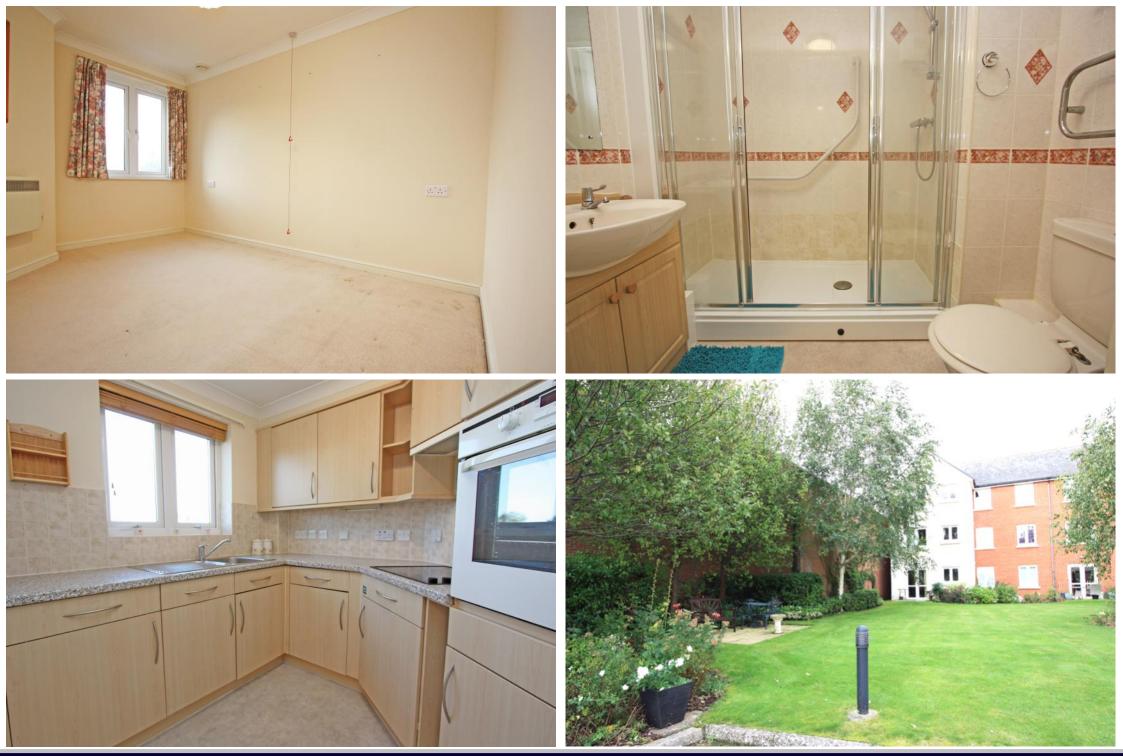

## **Cobbett** Court Highworth SN6 7AE

Situated on the second floor of this popular development for the over 60's, this two bedroom flat is offered for sale with NO ONWARD CHAIN, with the accommodation comprising: entrance hall with two storage cupboards and spacious airing cupboard, living/dining room with views over roof-tops, fitted kitchen with integrated oven, hob, extractor, fridge and freezer, shower room, two bedrooms; one with double fitted wardrobe. The property benefits from night storage heating, and double glazing. Further benefits of Cobbett Court include elegant residents' lounge, laundry, communal gardens, residents' parking, Call-Care help line and on-site house manager. Cobbett Court is situated within a short level walk of the High Street and Market Place and a bus stop is also close by.

Residents' communal areas

TOTAL FLOOR AREA : 682 sq.ft. (63.4 sq.m.) approx.

Vhilst every attempt has been made to ensure the accuracy of the foophild contained here, measurements of doors, viredows, more and usy other terms are approximate and no responsibility taken to any error, prospective purchaser. The services, systems and applications shown have not been tested and no guarantee as to their operatiality or efficiency can be given. Made with Mergue (2022)