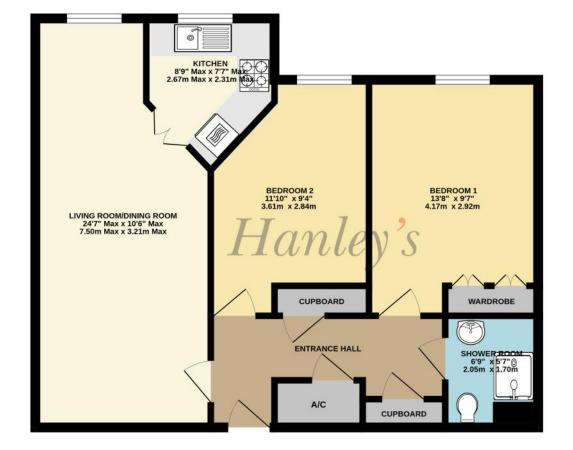

## **Cobbett** Court Highworth SN6 7AE

Situated on the second floor of this popular development for the over 60's, this two bedroom flat is offered for sale with NO ONWARD CHAIN, with the accommodation comprising: entrance hall with two storage cupboards and spacious airing cupboard, living/dining room with views over roof-tops, fitted kitchen with integrated oven, hob, extractor, fridge and freezer, shower room, two bedrooms; one with double fitted wardrobe. The property benefits from night storage heating, and double glazing. Further benefits of Cobbett Court include elegant residents' lounge, laundry, communal gardens, residents' parking, Call-Care help line and on-site house manager. Cobbett Court is situated within a short level walk of the High Street and Market Place and a bus stop is also close by.

Residents' communal areas

TOTAL FLOOR AREA : 682 sq.ft. (63.4 sq.m.) approx.

Vhilst every attempt has been made to ensure the accuracy of the foophild contained here, measurements of doors, viredows, more and usy other terms are approximate and no responsibility taken to any error, prospective purchaser. The services, systems and applications shown have not been tested and no guarantee as to their operatiality or efficiency can be given. Made with Mergue (2022)