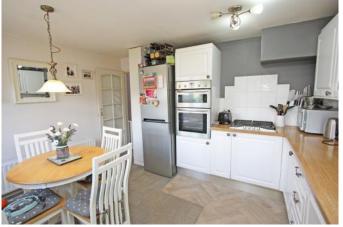

## Knowlands Highworth SN6 7NB

A well presented two bedroom terrace house set away from the road in this popular residential area. The property has been updated by the present owners with the accommodation comprising: Entrance porch, living room, re-fitted kitchen/dining room with built in double oven and hob and door opening to the rear garden. To the first floor: landing with access to the part boarded loft via a loft ladder, re-fitted shower room and two double bedrooms; one with a range of fitted wardrobes. The property also benefits from gas radiator central heating and double glazing. Outside to the front is an attractive front garden laid to lawn with a path to the front door with a range of flowers and bushes. To the rear there is a paved patio area and garden path with well stocked borders, artificial lawn, a picket gate leads to an area with small garden pond and gated rear access.