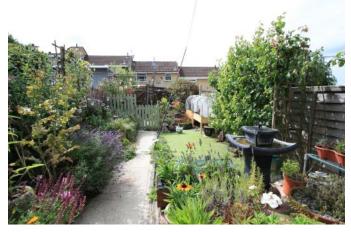

## Knowlands Highworth SN6 7NB

A well presented two bedroom terrace house set away from the road in this popular residential area. The property has been updated by the present owners with the accommodation comprising: Entrance porch, living room, re-fitted kitchen/dining room with built in double oven and hob and door opening to the rear garden. To the first floor: landing with access to the part boarded loft via a loft ladder, re-fitted shower room and two double bedrooms; one with a range of fitted wardrobes. The property also benefits from gas radiator central heating and double glazing. Outside to the front is an attractive front garden laid to lawn with a path to the front door with a range of flowers and bushes. To the rear there is a paved patio area and garden path with well stocked borders, artificial lawn, a picket gate leads to an area with small garden pond and gated rear access.