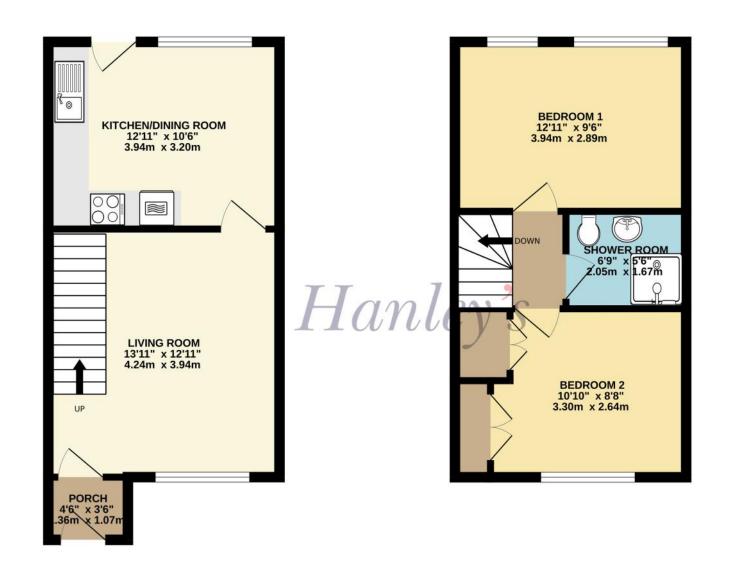

## Knowlands Highworth SN6 7NB

A well presented two bedroom terrace house set away from the road in this popular residential area. The property has been updated by the present owners with the accommodation comprising: Entrance porch, living room, re-fitted kitchen/dining room with built in double oven and hob and door opening to the rear garden. To the first floor: landing with access to the part boarded loft via a loft ladder, re-fitted shower room and two double bedrooms; one with a range of fitted wardrobes. The property also benefits from gas radiator central heating and double glazing. Outside to the front is an attractive front garden laid to lawn with a path to the front door with a range of flowers and bushes. To the rear there is a paved patio area and garden path with well stocked borders, artificial lawn, a picket gate leads to an area with small garden pond and gated rear access.

1 Shower Room

2 Bedrooms

1 Reception

**EPC: C 70** 

Council Tax Band: B Tenure: Freehold

DISCLAIMER. These particulars, whilst believed to be accurate are set out as a general outline for guidance and do not constitute any part of an offer or contract. Intending purchasers should not rely on them as statements or representation of fact, but must satisfy themselves by inspection or otherwise as to their accuracy. No person in this firm's employment has the authority to make or give any representation or warranty in respect of the property. Floor plan measurements and distances are approximate only. We have not carried out a detailed survey nor tested the services, appliances or specific fittings. Your home is at risk if you do not keep up repayments on a mortgage or other loan secured on it.