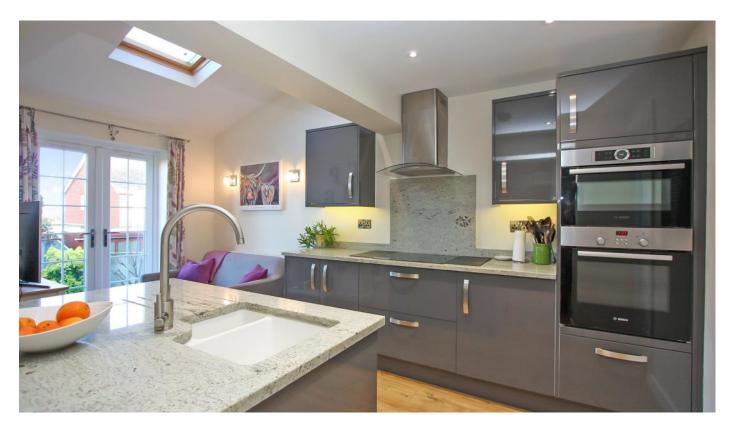

## Wessex Way Highworth SN6 7NT

A beautifully presented four/five bedroom detached property in a sought after location close to open fields. The spacious accommodation has been recently updated by the current owners and is presented in excellent order throughout. The accommodation briefly comprises: To the ground floor; Entrance hall with storage cupboard, living room with French doors to the rear garden and open to the dining room, impressive kitchen/breakfast room with central island, integrated appliances, granite worktops and French doors to the garden, rear entrance lobby and cloakroom. To the first floor is a spacious family bathroom with bath and separate shower cubicle, a master bedroom with fitted wardrobes and en-suite shower room and four further bedrooms with bedroom five currently used as a study. The property further benefits from a recently fitted gas boiler, radiator central heating and double glazing throughout. Outside to the front is a block paved driveway providing parking for several vehicles leading to the single garage with power and electric roller door, a garden laid to lawn and gated access to the side and rear gardens. The established garden has a selection of shrub and flower borders, includes a large block paved patio with steps and garden pathway leading to a further seating/dining area.