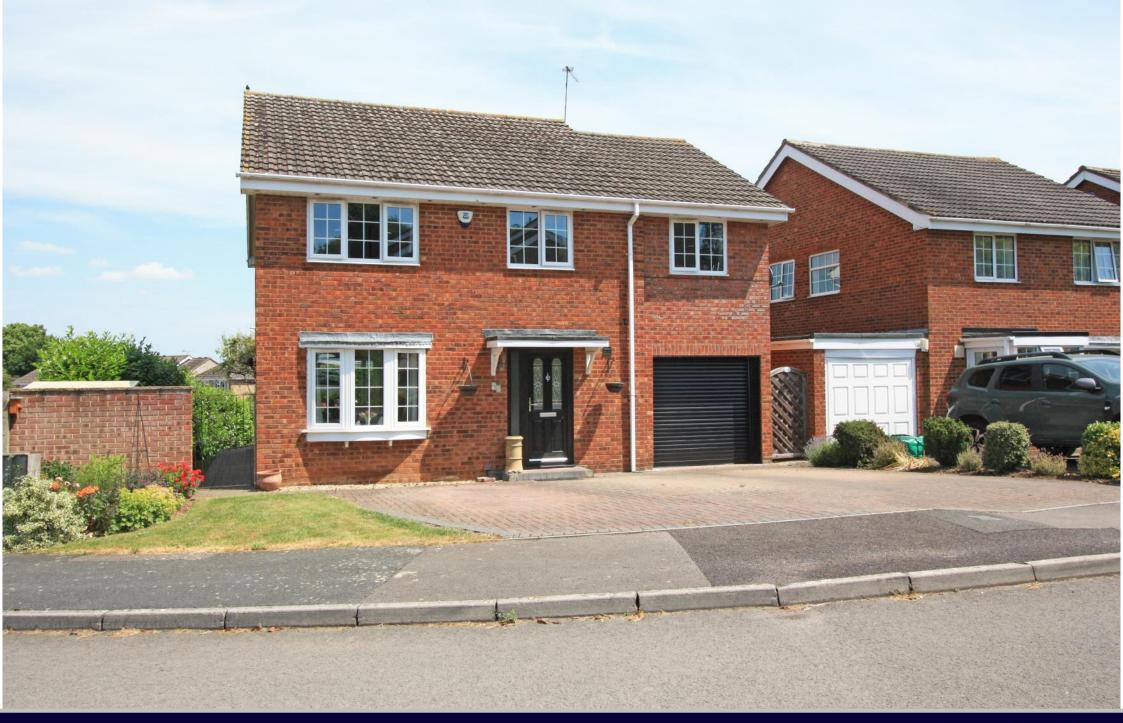

Wessex Way, Highworth, Swindon, SN6 7NT

£485,000 (Subject to Contract)

## Wessex Way Highworth SN6 7NT

A beautifully presented four/five bedroom detached property in a sought after location close to open fields. The spacious accommodation has been recently updated by the current owners and is presented in excellent order throughout. The accommodation briefly comprises: To the ground floor; Entrance hall with storage cupboard, living room with French doors to the rear garden and open to the dining room, impressive kitchen/breakfast room with central island, integrated appliances, granite worktops and French doors to the garden, rear entrance lobby and cloakroom. To the first floor is a spacious family bathroom with bath and separate shower cubicle, a master bedroom with fitted wardrobes and en-suite shower room and four further bedrooms with bedroom five currently used as a study. The property further benefits from a recently fitted gas boiler, radiator central heating and double glazing throughout. Outside to the front is a block paved driveway providing parking for several vehicles leading to the single garage with power and electric roller door, a garden laid to lawn and gated access to the side and rear gardens. The established garden has a selection of shrub and flower borders, includes a large block paved patio with steps and garden pathway leading to a further seating/dining area.