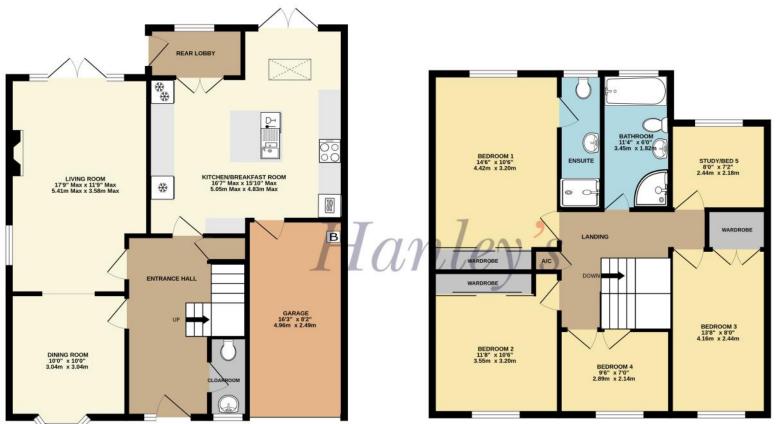

## TOTAL FLOOR AREA : 1590 sq.ft. (147.7 sq.m.) approx.

Whilst every attempt has been made to ensure the accuracy of the floorplan contained here, measurements of doors, windows, rooms and any other items are approximate and no responsibility is taken for any error, omission or mis-statement. This plan is for illustrative purposes only and should be used as such by any prospective purchaser. The services, systems and appliances shown have not been tested and no guarantee as to their operability or efficiency can be given. Made with Metropix ©2023