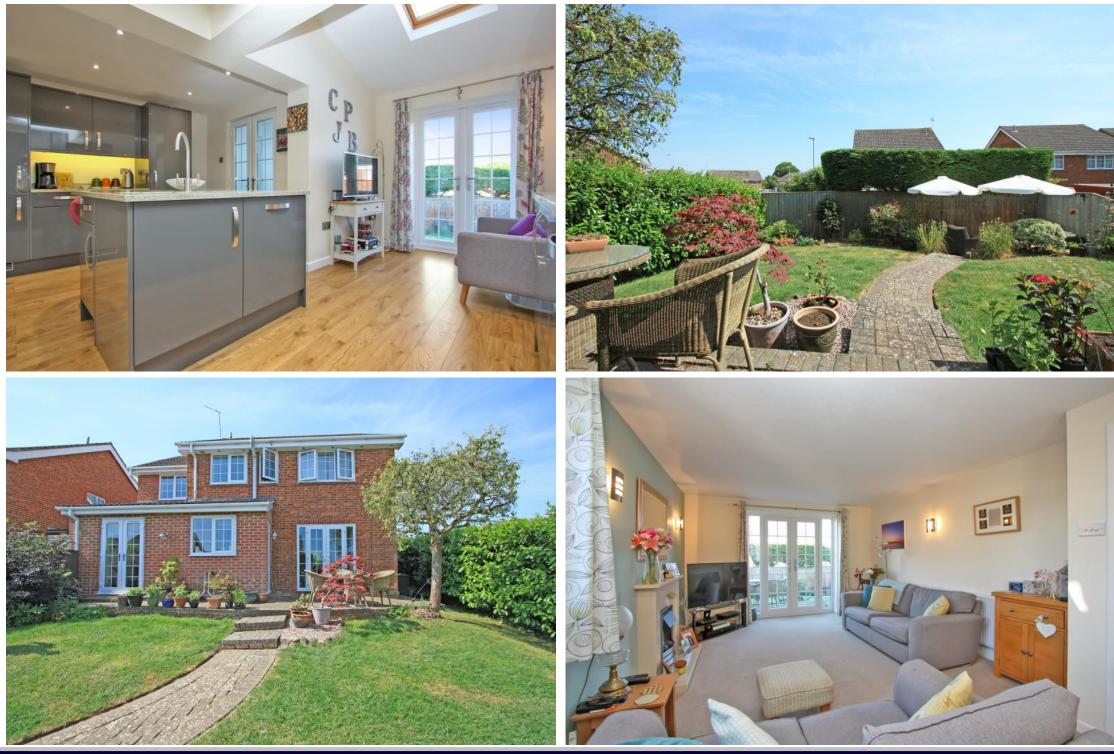

## Wessex Way Highworth SN6 7NT

A beautifully presented four/five bedroom detached property in a sought after location close to open fields. The spacious accommodation has been recently updated by the current owners and is presented in excellent order throughout. The accommodation briefly comprises: To the ground floor; Entrance hall with storage cupboard, living room with French doors to the rear garden and open to the dining room, impressive kitchen/breakfast room with central island, integrated appliances, granite worktops and French doors to the garden, rear entrance lobby and cloakroom. To the first floor is a spacious family bathroom with bath and separate shower cubicle, a master bedroom with fitted wardrobes and en-suite shower room and four further bedrooms with bedroom five currently used as a study. The property further benefits from a recently fitted gas boiler, radiator central heating and double glazing throughout. Outside to the front is a block paved driveway providing parking for several vehicles leading to the single garage with power and electric roller door, a garden laid to lawn and gated access to the side and rear gardens. The established garden has a selection of shrub and flower borders, includes a large block paved patio with steps and garden pathway leading to a further seating/dining area.