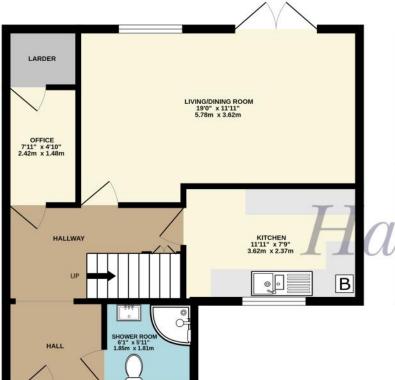

Yeovil Close, Park North, Swindon, SN3 2QJ

Yeovil Close Park North Swindon SN3 2QJ

An extended and well presented three bedroom end of terraced house offering spacious accommodation comprising: entrance hall with understairs storage cupboard, ground floor shower room, fitted kitchen, living/dining room with French doors to the garden, office with door to walk-in larder cupboard. To the first floor: landing with access to part boarded and insulated loft with light via drop-down loft ladder, three good sized bedrooms; two with fitted wardrobes and a further shower room. Outside to the rear is a South facing enclosed garden which has been paved for ease of maintenance, large 16' (4.87m) x 12' (3.66m) garden shed with power and light and there is gated side access to the front which has been block paved to provide parking for several vehicles. Further benefits include gas fired radiator central heating and double glazing.

## TOTAL FLOOR AREA : 944 sq.ft. (87.7 sq.m.) approx.

Whilst every attempt has been made to ensure the accuracy of the floorplan contained here, measurements of doors, windows, rooms and any other items are approximate and no responsibility is taken for any error, omission or mis-statement. This plan is for illustrative purposes only and should be used as such by any prospective purchaser. The services, systems and appliances shown have not been tested and no guarantee as to their operability or efficiency can be given. Made with Metropix @2023