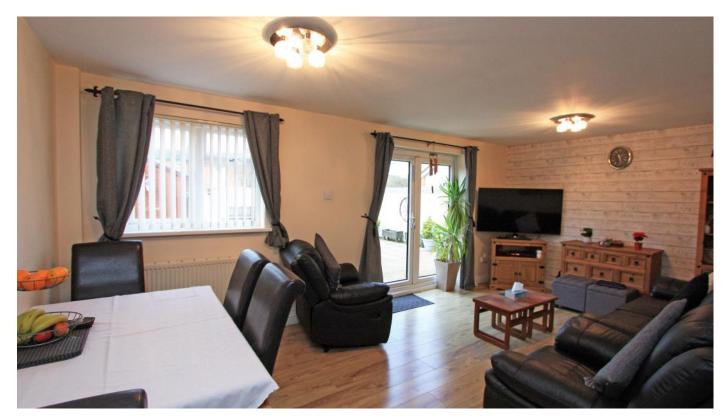

Yeovil Close, Park North, Swindon, SN3 2QJ

Yeovil Close Park North Swindon SN3 2QJ

An extended and well presented three bedroom end of terraced house offering spacious accommodation comprising: entrance hall with understairs storage cupboard, ground floor shower room, fitted kitchen, living/dining room with French doors to the garden, office with door to walk-in larder cupboard. To the first floor: landing with access to part boarded and insulated loft with light via drop-down loft ladder, three good sized bedrooms; two with fitted wardrobes and a further shower room. Outside to the rear is a South facing enclosed garden which has been paved for ease of maintenance, large 16' (4.87m) x 12' (3.66m) garden shed with power and light and there is gated side access to the front which has been block paved to provide parking for several vehicles. Further benefits include gas fired radiator central heating and double glazing.