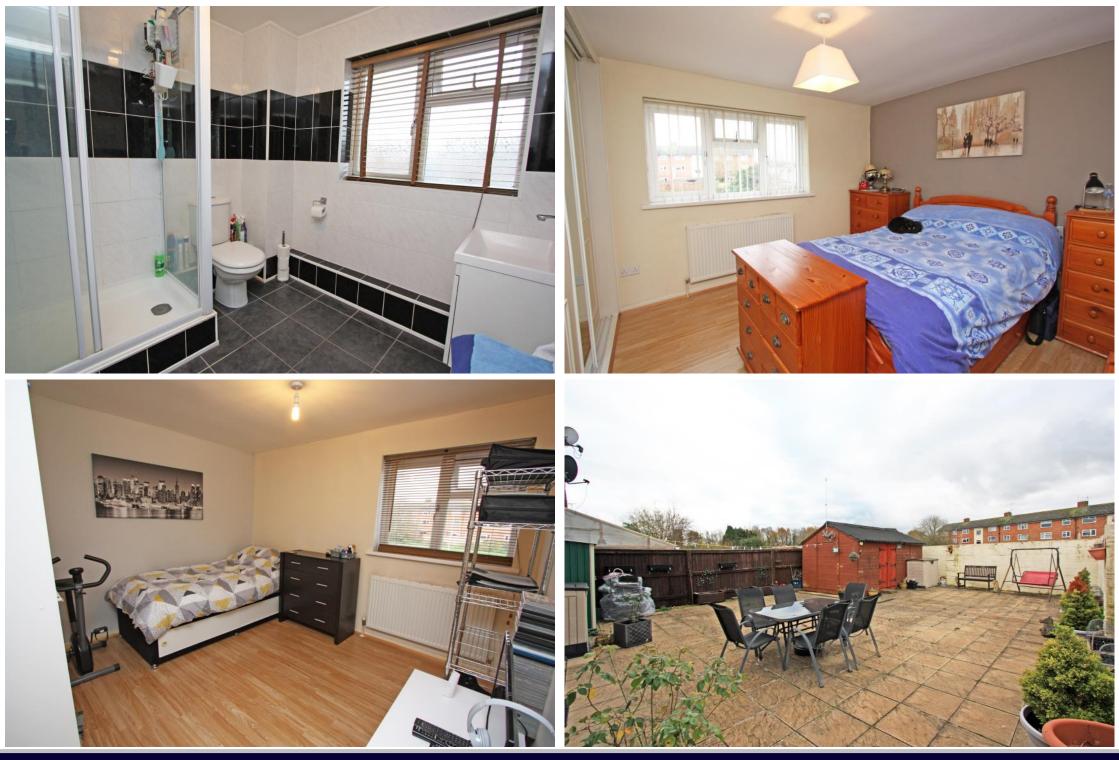

Yeovil Close, Park North, Swindon, SN3 2QJ

Yeovil Close Park North Swindon SN3 2QJ

An extended and well presented three bedroom end of terraced house offering spacious accommodation comprising: entrance hall with understairs storage cupboard, ground floor shower room, fitted kitchen, living/dining room with French doors to the garden, office with door to walk-in larder cupboard. To the first floor: landing with access to part boarded and insulated loft with light via drop-down loft ladder, three good sized bedrooms; two with fitted wardrobes and a further shower room. Outside to the rear is a South facing enclosed garden which has been paved for ease of maintenance, large 16' (4.87m) x 12' (3.66m) garden shed with power and light and there is gated side access to the front which has been block paved to provide parking for several vehicles. Further benefits include gas fired radiator central heating and double glazing.