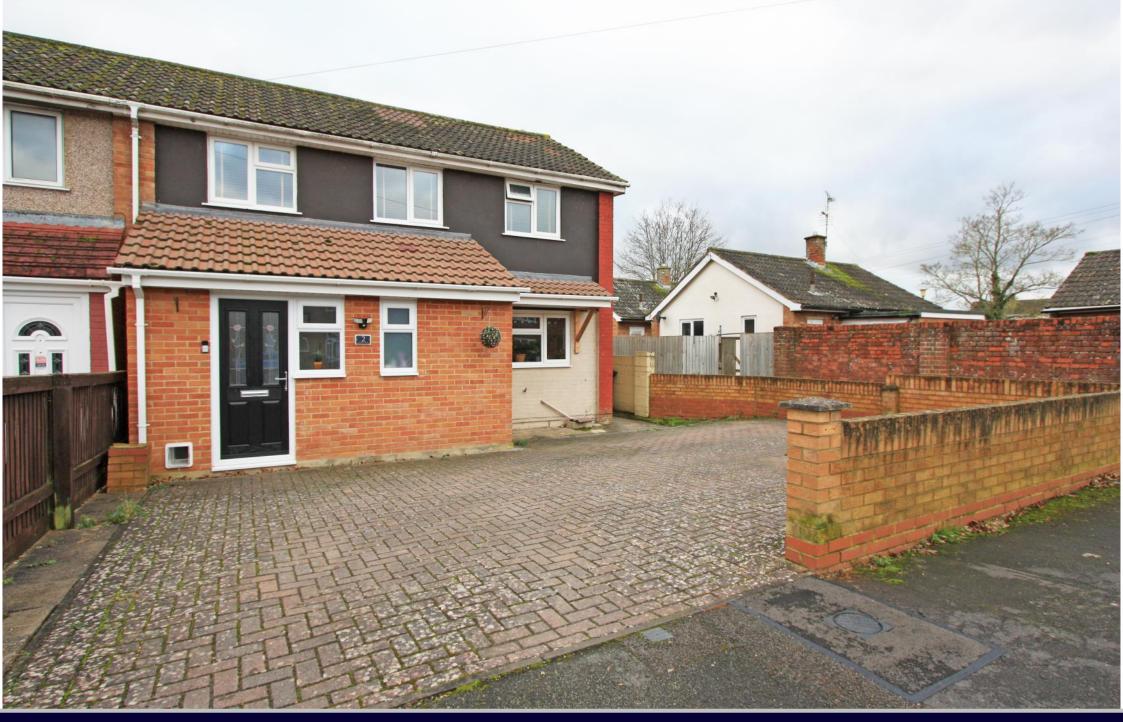

Yeovil Close, Park North, Swindon, SN3 2QJ

Yeovil Close Park North Swindon SN3 2QJ

An extended and well presented three bedroom end of terraced house offering spacious accommodation comprising: entrance hall with understairs storage cupboard, ground floor shower room, fitted kitchen, living/dining room with French doors to the garden, office with door to walk-in larder cupboard. To the first floor: landing with access to part boarded and insulated loft with light via drop-down loft ladder, three good sized bedrooms; two with fitted wardrobes and a further shower room. Outside to the rear is a South facing enclosed garden which has been paved for ease of maintenance, large 16' (4.87m) x 12' (3.66m) garden shed with power and light and there is gated side access to the front which has been block paved to provide parking for several vehicles. Further benefits include gas fired radiator central heating and double glazing.