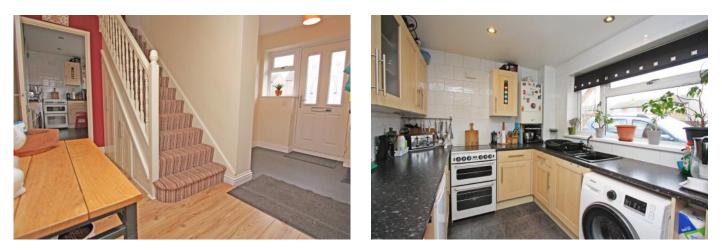

Yeovil Close, Park North, Swindon, SN3 2QJ

Yeovil Close Park North Swindon SN3 2QJ

An extended and well presented three bedroom end of terraced house offering spacious accommodation comprising: entrance hall with understairs storage cupboard, ground floor shower room, fitted kitchen, living/dining room with French doors to the garden, office with door to walk-in larder cupboard. To the first floor: landing with access to part boarded and insulated loft with light via drop-down loft ladder, three good sized bedrooms; two with fitted wardrobes and a further shower room. Outside to the rear is a South facing enclosed garden which has been paved for ease of maintenance, large 16' (4.87m) x 12' (3.66m) garden shed with power and light and there is gated side access to the front which has been block paved to provide parking for several vehicles. Further benefits include gas fired radiator central heating and double glazing.