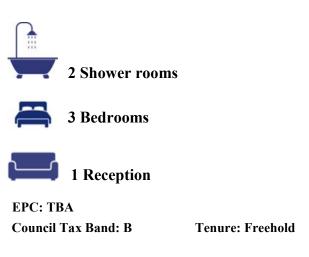

Yeovil Close, Park North, Swindon, SN3 2QJ

Yeovil Close Park North Swindon SN3 2QJ

An extended and well presented three bedroom end of terraced house offering spacious accommodation comprising: entrance hall with understairs storage cupboard, ground floor shower room, fitted kitchen, living/dining room with French doors to the garden, office with door to walk-in larder cupboard. To the first floor: landing with access to part boarded and insulated loft with light via drop-down loft ladder, three good sized bedrooms; two with fitted wardrobes and a further shower room. Outside to the rear is a South facing enclosed garden which has been paved for ease of maintenance, large 16' (4.87m) x 12' (3.66m) garden shed with power and light and there is gated side access to the front which has been block paved to provide parking for several vehicles. Further benefits include gas fired radiator central heating and double glazing.