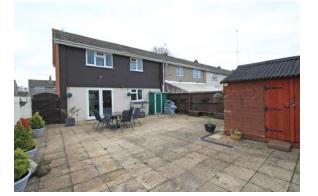

Yeovil Close, Park North, Swindon, SN3 2QJ

Yeovil Close Park North Swindon SN3 2QJ

An extended and well presented three bedroom end of terraced house offering spacious accommodation comprising: entrance hall with understairs storage cupboard, ground floor shower room, fitted kitchen, living/dining room with French doors to the garden, office with door to walk-in larder cupboard. To the first floor: landing with access to part boarded and insulated loft with light via drop-down loft ladder, three good sized bedrooms; two with fitted wardrobes and a further shower room. Outside to the rear is a South facing enclosed garden which has been paved for ease of maintenance, large 16' (4.87m) x 12' (3.66m) garden shed with power and light and there is gated side access to the front which has been block paved to provide parking for several vehicles. Further benefits include gas fired radiator central heating and double glazing.