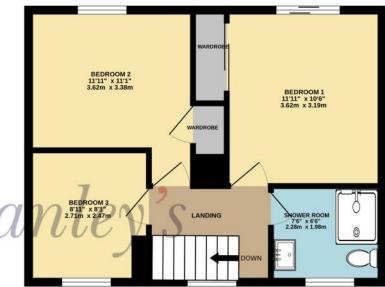

Yeovil Close, Park North, Swindon, SN3 2QJ

Yeovil Close Park North Swindon SN3 2QJ

An extended and well presented three bedroom end of terraced house offering spacious accommodation comprising: entrance hall with understairs storage cupboard, ground floor shower room, fitted kitchen, living/dining room with French doors to the garden, office with door to walk-in larder cupboard. To the first floor: landing with access to part boarded and insulated loft with light via drop-down loft ladder, three good sized bedrooms; two with fitted wardrobes and a further shower room. Outside to the rear is a South facing enclosed garden which has been paved for ease of maintenance, large 16' (4.87m) x 12' (3.66m) garden shed with power and light and there is gated side access to the front which has been block paved to provide parking for several vehicles. Further benefits include gas fired radiator central heating and double glazing.

## TOTAL FLOOR AREA : 944 sq.ft. (87.7 sq.m.) approx.

Whilst every attempt has been made to ensure the accuracy of the floorplan contained here, measurements of doors, windows, rooms and any other items are approximate and no responsibility is taken for any error, omission or mis-statement. This plan is for illustrative purposes only and should be used as such by any prospective purchaser. The services, systems and appliances shown have not been tested and no guarantee as to their operability or efficiency can be given. Made with Metropix @2023