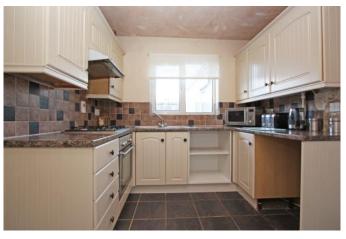

## High Street Watchfield Swindon SN6 8TL

A well presented two bedroom semi-detached bungalow for the over 55's situated in a popular cul-de-sac location in the sought after village of Watchfield. The accommodation comprises: Entrance porch, living room, fitted kitchen, conservatory with plumbing for automatic washing machine and door to the garage, two bedrooms; both with fitted wardrobes and a bathroom with bath and shower over. The property further benefits from gas radiator central heating and double glazing. Outside to the front is a paved garden with shrub borders and driveway parking leading to the single garage with power, light and personal door to the conservatory. A pathway from the front gives access via a gate to the side lobby with access to the kitchen and conservatory which has double doors to the rear garden which has been gravelled for ease of maintenance with raised borders, established plants and shrubs. The bungalow has an age restriction of over 55's and is offered for sale with NO ONWARD CHAIN.