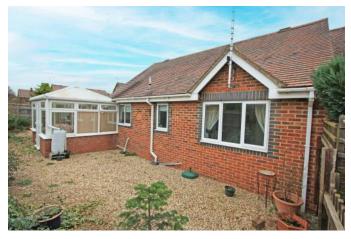

## High Street Watchfield Swindon SN6 8TL

A well presented two bedroom semi-detached bungalow for the over 55's situated in a popular cul-de-sac location in the sought after village of Watchfield. The accommodation comprises: Entrance porch, living room, fitted kitchen, conservatory with plumbing for automatic washing machine and door to the garage, two bedrooms; both with fitted wardrobes and a bathroom with bath and shower over. The property further benefits from gas radiator central heating and double glazing. Outside to the front is a paved garden with shrub borders and driveway parking leading to the single garage with power, light and personal door to the conservatory. A pathway from the front gives access via a gate to the side lobby with access to the kitchen and conservatory which has double doors to the rear garden which has been gravelled for ease of maintenance with raised borders, established plants and shrubs. The bungalow has an age restriction of over 55's and is offered for sale with NO ONWARD CHAIN.