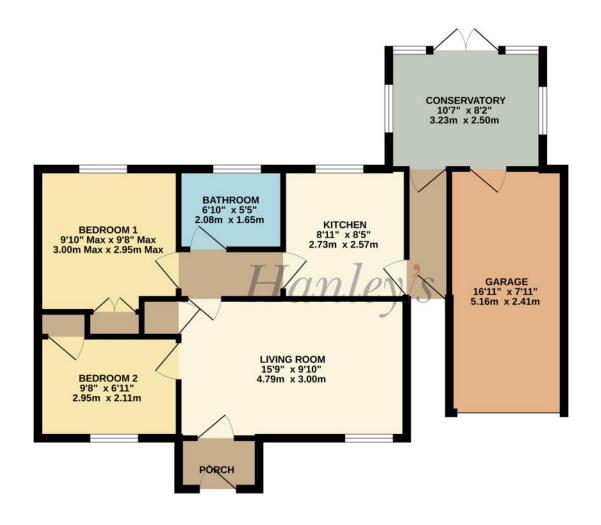

## GROUND FLOOR 736 sq.ft. (68.4 sq.m.) approx.

TOTAL FLOOR AREA: 736 sq.ft. (68.4 sq.m.) approx.