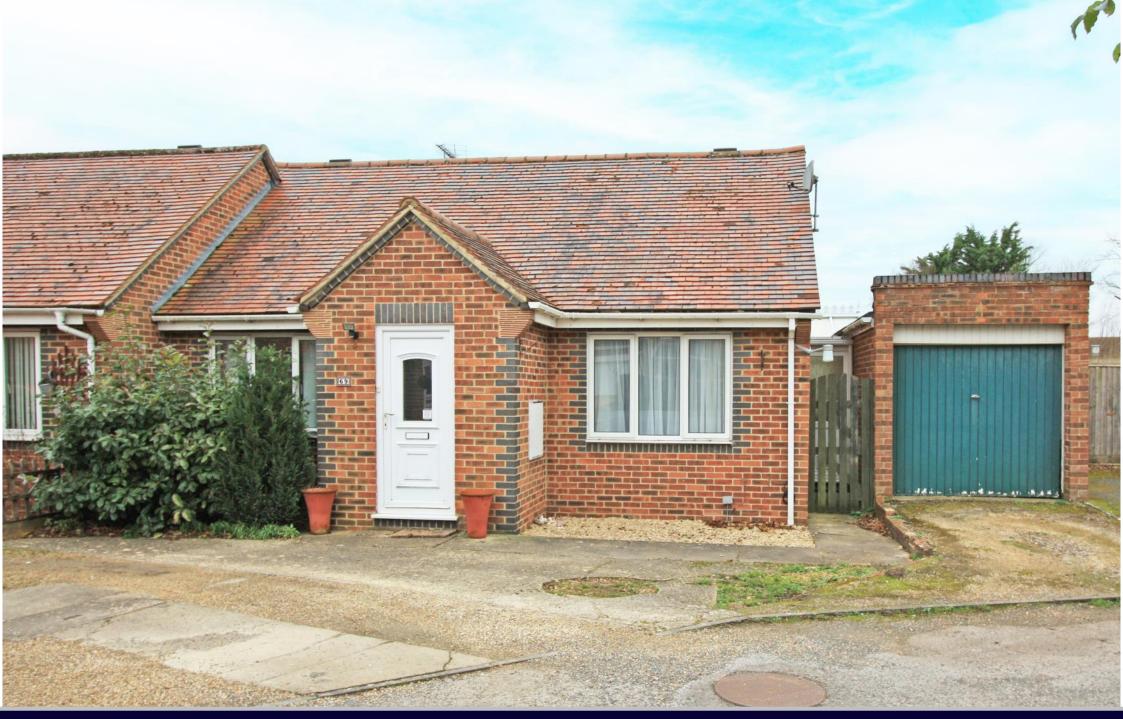

## High Street Watchfield Swindon SN6 8TL

A well presented two bedroom semi-detached bungalow for the over 55's situated in a popular cul-de-sac location in the sought after village of Watchfield. The accommodation comprises: Entrance porch, living room, fitted kitchen, conservatory with plumbing for automatic washing machine and door to the garage, two bedrooms; both with fitted wardrobes and a bathroom with bath and shower over. The property further benefits from gas radiator central heating and double glazing. Outside to the front is a paved garden with shrub borders and driveway parking leading to the single garage with power, light and personal door to the conservatory. A pathway from the front gives access via a gate to the side lobby with access to the kitchen and conservatory which has double doors to the rear garden which has been gravelled for ease of maintenance with raised borders, established plants and shrubs. The bungalow has an age restriction of over 55's and is offered for sale with NO ONWARD CHAIN.