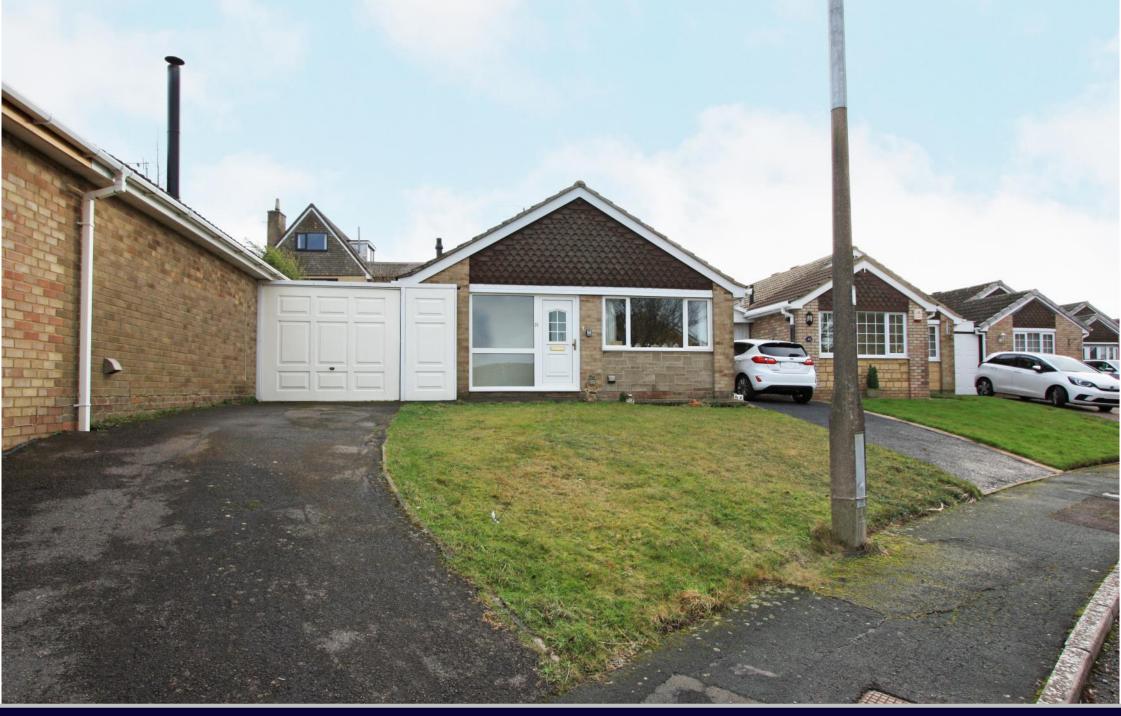

## Islay Crescent Highworth SN6 7HL

A well presented two bedroom link-detached bungalow situated in a popular cul-de-sac location close to local amenities and schools. Set in an elevated position, the bungalow benefits from far reaching views to the front and offers the potential to extend (stpp). accommodation comprises: Entrance porch with storage cupboard which houses the gas fired boiler, living/dining room, rear hallway with access to two good sized bedrooms and bathroom, kitchen with large storage cupboard, built-in oven, hob with extractor fan over and fridge freezer. Outside to the rear is an enclosed southerly facing garden mainly laid to lawn with large patio area and to the front is driveway parking providing parking for several vehicles leading to the enclosed driveway and workshop with personal door to the kitchen. The property further benefits from gas radiator central heating, double glazing and was rewired approximately five years ago.