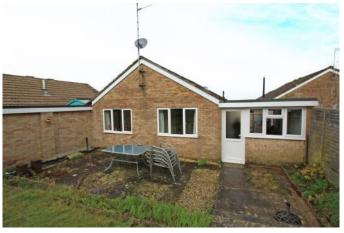

## Islay Crescent Highworth SN6 7HL

A well presented two bedroom link-detached bungalow situated in a popular cul-de-sac location close to local amenities and schools. Set in an elevated position, the bungalow benefits from far reaching views to the front and offers the potential to extend (stpp). accommodation comprises: Entrance porch with storage cupboard which houses the gas fired boiler, living/dining room, rear hallway with access to two good sized bedrooms and bathroom, kitchen with large storage cupboard, built-in oven, hob with extractor fan over and fridge freezer. Outside to the rear is an enclosed southerly facing garden mainly laid to lawn with large patio area and to the front is driveway parking providing parking for several vehicles leading to the enclosed driveway and workshop with personal door to the kitchen. The property further benefits from gas radiator central heating, double glazing and was rewired approximately five years ago.