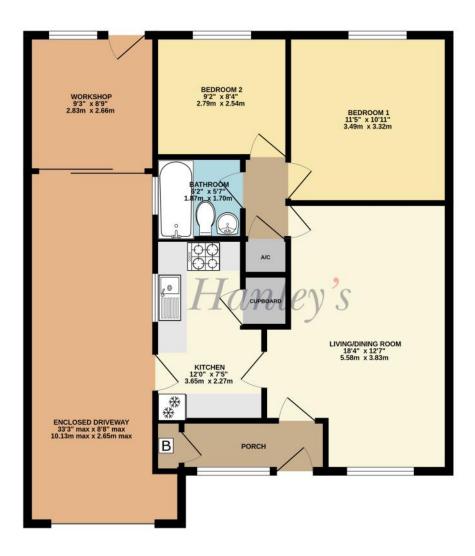

## Islay Crescent Highworth SN6 7HL

A well presented two bedroom link-detached bungalow situated in a popular cul-de-sac location close to local amenities and schools. Set in an elevated position, the bungalow benefits from far reaching views to the front and offers the potential to extend (stpp). accommodation comprises: Entrance porch with storage cupboard which houses the gas fired boiler, living/dining room, rear hallway with access to two good sized bedrooms and bathroom, kitchen with large storage cupboard, built-in oven, hob with extractor fan over and fridge freezer. Outside to the rear is an enclosed southerly facing garden mainly laid to lawn with large patio area and to the front is driveway parking providing parking for several vehicles leading to the enclosed driveway and workshop with personal door to the kitchen. The property further benefits from gas radiator central heating, double glazing and was rewired approximately five years ago.

TOTAL FLOOR AREA: 895 sq.ft. (83.2 sq.m.) approx.

www.hanleys.co.uk