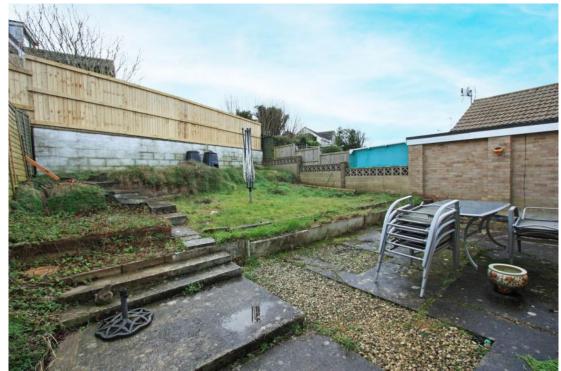

## Islay Crescent Highworth SN6 7HL

A well presented two bedroom link-detached bungalow situated in a popular cul-de-sac location close to local amenities and schools. Set in an elevated position, the bungalow benefits from far reaching views to the front and offers the potential to extend (stpp). accommodation comprises: Entrance porch with storage cupboard which houses the gas fired boiler, living/dining room, rear hallway with access to two good sized bedrooms and bathroom, kitchen with large storage cupboard, built-in oven, hob with extractor fan over and fridge freezer. Outside to the rear is an enclosed southerly facing garden mainly laid to lawn with large patio area and to the front is driveway parking providing parking for several vehicles leading to the enclosed driveway and workshop with personal door to the kitchen. The property further benefits from gas radiator central heating, double glazing and was rewired approximately five years ago.