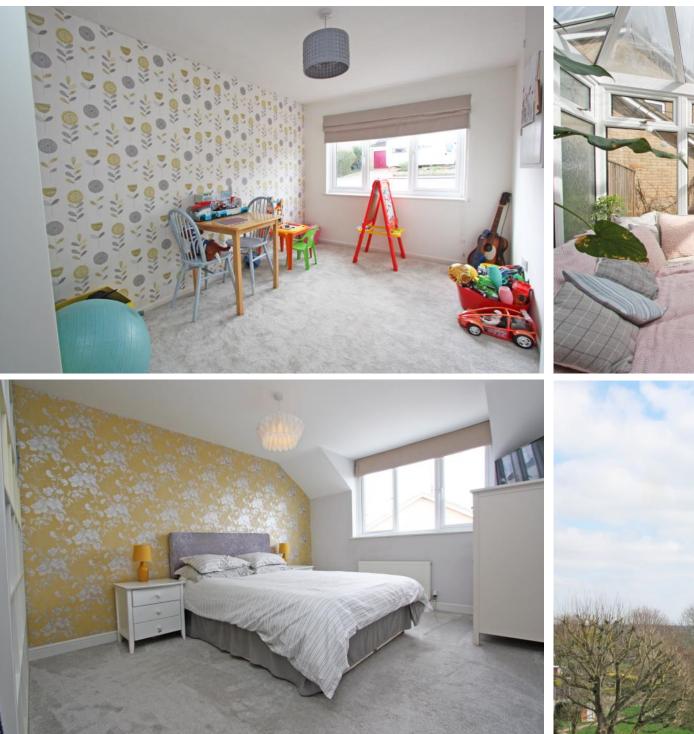

## Priory Green Highworth SN6 7NU

Situated within a short walk of the High Street and Market Place this extended four/five bedroom link detached house offers well presented, spacious and flexible accommodation with far reaching views to the rear. Comprising: hall, cloakroom (formerly a shower room), dining room, living room with bi-fold doors opening onto the conservatory, attractively re-fitted kitchen/breakfast room/family room with solid wood work surfaces, integrated fridge, freezer, dishwasher, range style electric cooker with extractor hood over, central island with breakfast bar and French doors opening onto the garden, lobby with door to utility cupboard. Reception room/bedroom 5; currently used as a playroom. To the first floor: landing, four good sized bedrooms; two with far reaching views and large bathroom with bath and separate shower cubicle. Outside to the rear is an enclosed landscaped garden with distant views, patio areas, shaped lawn and a very useful garden store with double doors. Gated side access to the front with an attractive area laid to stone chipping with established shrubs, blocked paved driveway parking for several vehicles. The property further benefits from bamboo and Oak flooring, gas fired radiator central heating and double glazing.