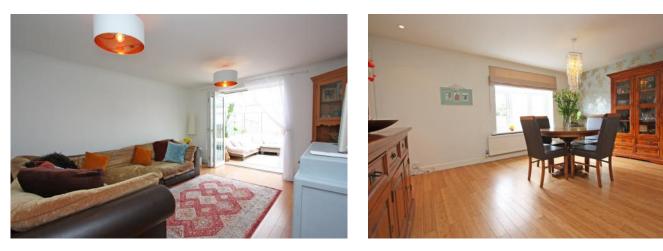

## Priory Green Highworth SN6 7NU

Situated within a short walk of the High Street and Market Place this extended four/five bedroom link detached house offers well presented, spacious and flexible accommodation with far reaching views to the rear. Comprising: hall, cloakroom (formerly a shower room), dining room, living room with bi-fold doors opening onto the conservatory, attractively re-fitted kitchen/breakfast room/family room with solid wood work surfaces, integrated fridge, freezer, dishwasher, range style electric cooker with extractor hood over, central island with breakfast bar and French doors opening onto the garden, lobby with door to utility cupboard. Reception room/bedroom 5; currently used as a playroom. To the first floor: landing, four good sized bedrooms; two with far reaching views and large bathroom with bath and separate shower cubicle. Outside to the rear is an enclosed landscaped garden with distant views, patio areas, shaped lawn and a very useful garden store with double doors. Gated side access to the front with an attractive area laid to stone chipping with established shrubs, blocked paved driveway parking for several vehicles. The property further benefits from bamboo and Oak flooring, gas fired radiator central heating and double glazing.