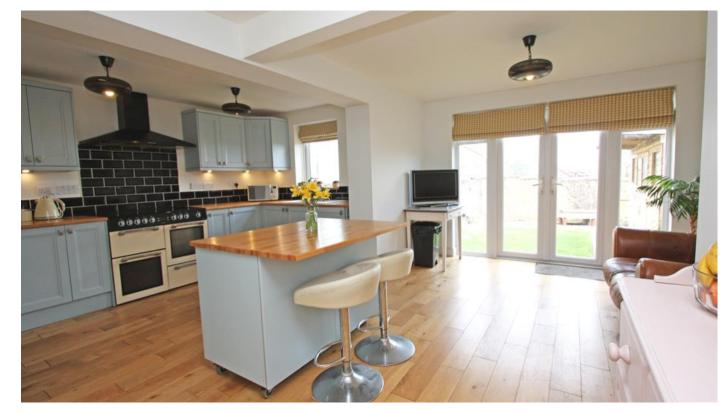

## Priory Green Highworth SN6 7NU

Situated within a short walk of the High Street and Market Place this extended four/five bedroom link detached house offers well presented, spacious and flexible accommodation with far reaching views to the rear. Comprising: hall, cloakroom (formerly a shower room), dining room, living room with bi-fold doors opening onto the conservatory, attractively re-fitted kitchen/breakfast room/family room with solid wood work surfaces, integrated fridge, freezer, dishwasher, range style electric cooker with extractor hood over, central island with breakfast bar and French doors opening onto the garden, lobby with door to utility cupboard. Reception room/bedroom 5; currently used as a playroom. To the first floor: landing, four good sized bedrooms; two with far reaching views and large bathroom with bath and separate shower cubicle. Outside to the rear is an enclosed landscaped garden with distant views, patio areas, shaped lawn and a very useful garden store with double doors. Gated side access to the front with an attractive area laid to stone chipping with established shrubs, blocked paved driveway parking for several vehicles. The property further benefits from bamboo and Oak flooring, gas fired radiator central heating and double glazing.