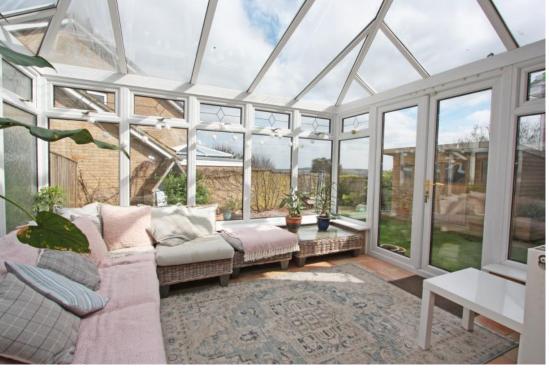

## Priory Green Highworth SN6 7NU

Situated within a short walk of the High Street and Market Place this extended four/five bedroom link detached house offers well presented, spacious and flexible accommodation with far reaching views to the rear. Comprising: hall, cloakroom (formerly a shower room), dining room, living room with bi-fold doors opening onto the conservatory, attractively re-fitted kitchen/breakfast room/family room with solid wood work surfaces, integrated fridge, freezer, dishwasher, range style electric cooker with extractor hood over, central island with breakfast bar and French doors opening onto the garden, lobby with door to utility cupboard. Reception room/bedroom 5; currently used as a playroom. To the first floor: landing, four good sized bedrooms; two with far reaching views and large bathroom with bath and separate shower cubicle. Outside to the rear is an enclosed landscaped garden with distant views, patio areas, shaped lawn and a very useful garden store with double doors. Gated side access to the front with an attractive area laid to stone chipping with established shrubs, blocked paved driveway parking for several vehicles. The property further benefits from bamboo and Oak flooring, gas fired radiator central heating and double glazing.