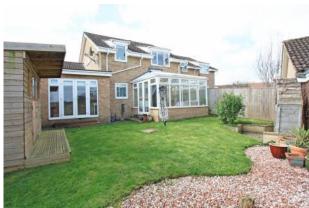

## Priory Green Highworth SN6 7NU

Situated within a short walk of the High Street and Market Place this extended four/five bedroom link detached house offers well presented, spacious and flexible accommodation with far reaching views to the rear. Comprising: hall, cloakroom (formerly a shower room), dining room, living room with bi-fold doors opening onto the conservatory, attractively re-fitted kitchen/breakfast room/family room with solid wood work surfaces, integrated fridge, freezer, dishwasher, range style electric cooker with extractor hood over, central island with breakfast bar and French doors opening onto the garden, lobby with door to utility cupboard. Reception room/bedroom 5; currently used as a playroom. To the first floor: landing, four good sized bedrooms; two with far reaching views and large bathroom with bath and separate shower cubicle. Outside to the rear is an enclosed landscaped garden with distant views, patio areas, shaped lawn and a very useful garden store with double doors. Gated side access to the front with an attractive area laid to stone chipping with established shrubs, blocked paved driveway parking for several vehicles. The property further benefits from bamboo and Oak flooring, gas fired radiator central heating and double glazing.