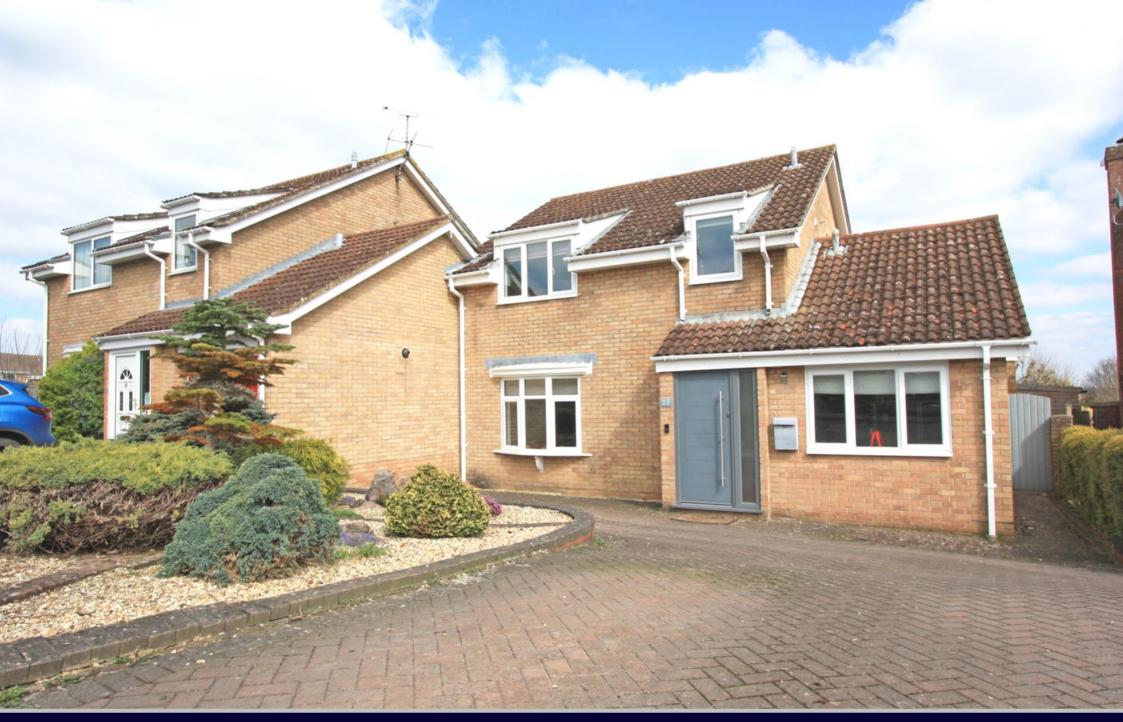

## Priory Green Highworth SN6 7NU

Situated within a short walk of the High Street and Market Place this extended four/five bedroom link detached house offers well presented, spacious and flexible accommodation with far reaching views to the rear. Comprising: hall, cloakroom (formerly a shower room), dining room, living room with bi-fold doors opening onto the conservatory, attractively re-fitted kitchen/breakfast room/family room with solid wood work surfaces, integrated fridge, freezer, dishwasher, range style electric cooker with extractor hood over, central island with breakfast bar and French doors opening onto the garden, lobby with door to utility cupboard. Reception room/bedroom 5; currently used as a playroom. To the first floor: landing, four good sized bedrooms; two with far reaching views and large bathroom with bath and separate shower cubicle. Outside to the rear is an enclosed landscaped garden with distant views, patio areas, shaped lawn and a very useful garden store with double doors. Gated side access to the front with an attractive area laid to stone chipping with established shrubs, blocked paved driveway parking for several vehicles. The property further benefits from bamboo and Oak flooring, gas fired radiator central heating and double glazing.