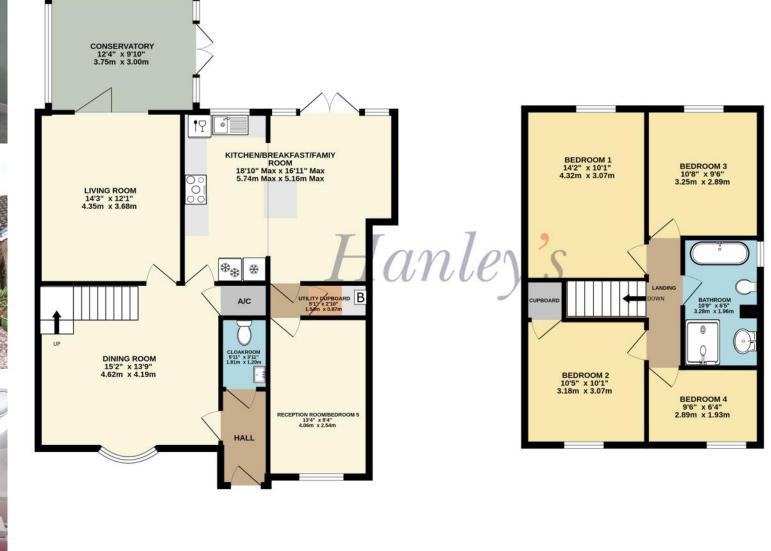

## Priory Green Highworth SN6 7NU

Situated within a short walk of the High Street and Market Place this extended four/five bedroom link detached house offers well presented, spacious and flexible accommodation with far reaching views to the rear. Comprising: hall, cloakroom (formerly a shower room), dining room, living room with bi-fold doors opening onto the conservatory, attractively re-fitted kitchen/breakfast room/family room with solid wood work surfaces, integrated fridge, freezer, dishwasher, range style electric cooker with extractor hood over, central island with breakfast bar and French doors opening onto the garden, lobby with door to utility cupboard. Reception room/bedroom 5; currently used as a playroom. To the first floor: landing, four good sized bedrooms; two with far reaching views and large bathroom with bath and separate shower cubicle. Outside to the rear is an enclosed landscaped garden with distant views, patio areas, shaped lawn and a very useful garden store with double doors. Gated side access to the front with an attractive area laid to stone chipping with established shrubs, blocked paved driveway parking for several vehicles. The property further benefits from bamboo and Oak flooring, gas fired radiator central heating and double glazing.

TOTAL FLOOR AREA : 1496 sq.ft. (139.0 sq.m.) approx.

Hanley's Estate Agents 25 High Street, Highworth, SN6 7AG Tel: 01793 762005 mail@hanleys.co.uk

www.hanleys.co.uk