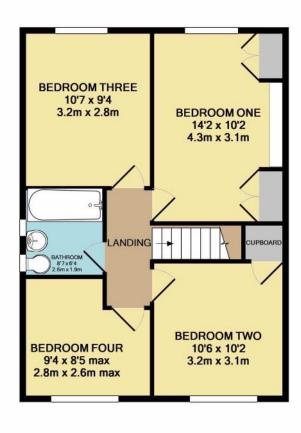

## Sevenfields Highworth Swindon SN6 7NG

A beautifully presented four bedroom link detached property set back from the road in this popular cul-desac location. Updated by the current owners, including a newly fitted bathroom suite and re-decoration throughout. The spacious accommodation comprises: To the ground floor: Entrance hall, living room, separate dining room, fitted kitchen and separate utility room/cloakroom. To the first floor are four good sized bedrooms; two with wardrobes and a re-fitted bathroom with bath and shower over. Outside to the rear is a landscaped garden with separate patio and decking area and garden laid to lawn with a selection of shrub and flower borders. To the front is a block paved driveway providing parking for several vehicles leading to the single garage with power and light. Further benefits include gas central heating and UPVC double glazing.

GROUND FLOOR APPROX. FLOOR AREA 789 SQ.FT. (73.3 SQ.M.)

1ST FLOOR APPROX. FLOOR AREA 561 SQ.FT. (52.2 SQ.M.)

TOTAL APPROX. FLOOR AREA 1350 SQ.FT. (125.4 SQ.M.)

www.hanleys.co.uk