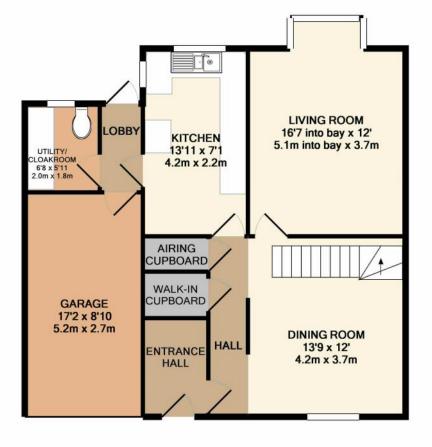

## Sevenfields Highworth Swindon SN6 7NG

A beautifully presented four bedroom link detached property set back from the road in this popular cul-desac location. Updated by the current owners, including a newly fitted bathroom suite and re-decoration throughout. The spacious accommodation comprises: To the ground floor: Entrance hall, living room, separate dining room, fitted kitchen and separate utility room/cloakroom. To the first floor are four good sized bedrooms; two with wardrobes and a re-fitted bathroom with bath and shower over. Outside to the rear is a landscaped garden with separate patio and decking area and garden laid to lawn with a selection of shrub and flower borders. To the front is a block paved driveway providing parking for several vehicles leading to the single garage with power and light. Further benefits include gas central heating and UPVC double glazing.

GROUND FLOOR APPROX. FLOOR AREA 789 SQ.FT. (73.3 SQ.M.)

1ST FLOOR APPROX. FLOOR AREA 561 SQ.FT. (52.2 SQ.M.)

TOTAL APPROX. FLOOR AREA 1350 SQ.FT. (125.4 SQ.M.)

www.hanleys.co.uk