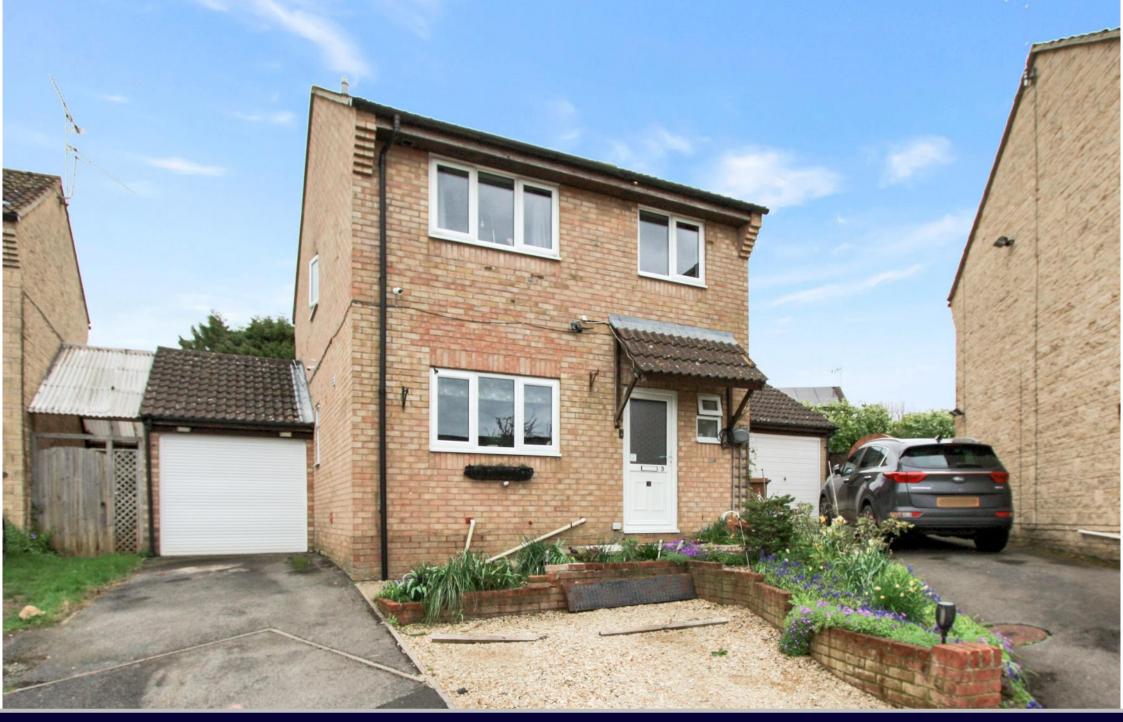

Squires Road, Watchfield, Swindon, Oxfordshire, SN6 8TW

£399,950 (Subject to Contract)

## Squires Road Watchfield SN6 8TW

A four bedroom detached property situated in a cul-de-sac location in this sought after village. The accommodation comprises: entrance hall with storage, 'L' shaped living/dining room with French doors opening onto the rear garden, downstairs cloakroom, re -fitted kitchen with integrated dishwasher, washing machine, tumble dryer, oven, hob and extractor fan over. To the first floor: landing with airing cupboard, four bedrooms and bathroom with low level W.C., panelled bath and separate shower cubicle. The property also benefits from gas radiator central heating and double glazing. Outside there is off road parking to the front and a separate driveway leading to the attached garage with personal door to the rear garden, power, light and electric roller door. To the side is a timber built storage area with double doors to the front. To the rear of the property is an enclosed garden with large patio area with steps leading up to the shaped lawn enclosed by wood panelled fencing to the sides and stone wall to the rear.