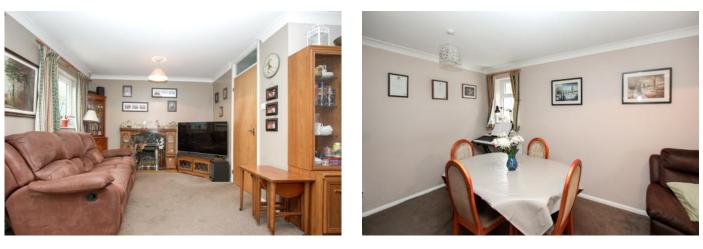

## Squires Road Watchfield SN6 8TW

A four bedroom detached property situated in a cul-de-sac location in this sought after village. The accommodation comprises: entrance hall with storage, 'L' shaped living/dining room with French doors opening onto the rear garden, downstairs cloakroom, re -fitted kitchen with integrated dishwasher, washing machine, tumble dryer, oven, hob and extractor fan over. To the first floor: landing with airing cupboard, four bedrooms and bathroom with low level W.C., panelled bath and separate shower cubicle. The property also benefits from gas radiator central heating and double glazing. Outside there is off road parking to the front and a separate driveway leading to the attached garage with personal door to the rear garden, power, light and electric roller door. To the side is a timber built storage area with double doors to the front. To the rear of the property is an enclosed garden with large patio area with steps leading up to the shaped lawn enclosed by wood panelled fencing to the sides and stone wall to the rear.