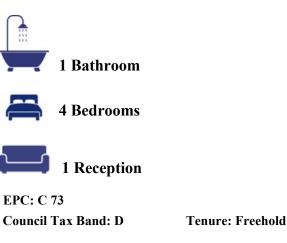

## Squires Road Watchfield SN6 8TW

A four bedroom detached property situated in a cul-de-sac location in this sought after village. The accommodation comprises: entrance hall with storage, 'L' shaped living/dining room with French doors opening onto the rear garden, downstairs cloakroom, re -fitted kitchen with integrated dishwasher, washing machine, tumble dryer, oven, hob and extractor fan over. To the first floor: landing with airing cupboard, four bedrooms and bathroom with low level W.C., panelled bath and separate shower cubicle. The property also benefits from gas radiator central heating and double glazing. Outside there is off road parking to the front and a separate driveway leading to the attached garage with personal door to the rear garden, power, light and electric roller door. To the side is a timber built storage area with double doors to the front. To the rear of the property is an enclosed garden with large patio area with steps leading up to the shaped lawn enclosed by wood panelled fencing to the sides and stone wall to the rear.