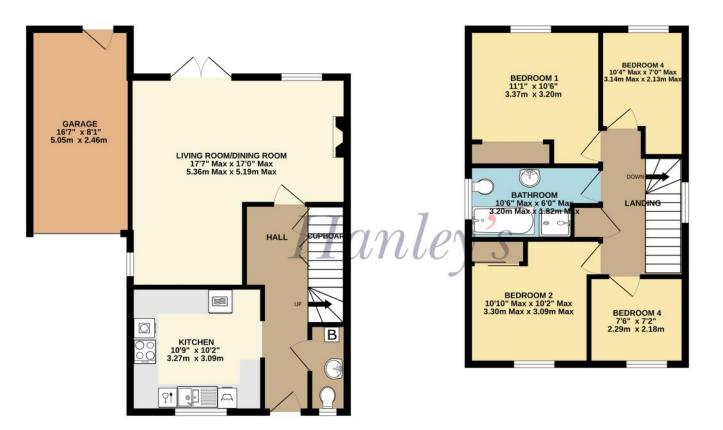

## Squires Road Watchfield SN6 8TW

A four bedroom detached property situated in a cul-de-sac location in this sought after village. The accommodation comprises: entrance hall with storage, 'L' shaped living/dining room with French doors opening onto the rear garden, downstairs cloakroom, re -fitted kitchen with integrated dishwasher, washing machine, tumble dryer, oven, hob and extractor fan over. To the first floor: landing with airing cupboard, four bedrooms and bathroom with low level W.C., panelled bath and separate shower cubicle. The property also benefits from gas radiator central heating and double glazing. Outside there is off road parking to the front and a separate driveway leading to the attached garage with personal door to the rear garden, power, light and electric roller door. To the side is a timber built storage area with double doors to the front. To the rear of the property is an enclosed garden with large patio area with steps leading up to the shaped lawn enclosed by wood panelled fencing to the sides and stone wall to the rear.

GROUND FLOOR 610 sq.ft. (56.7 sq.m.) approx. 1ST FLOOR 478 sq.ft. (44.4 sq.m.) approx.

TOTAL FLOOR AREA : 1088 sq.ft. (101.1 sq.m.) approx.

Hanley's Estate Agents 25 High Street, Highworth, SN6 7AG Tel: 01793 762005 mail@hanleys.co.uk