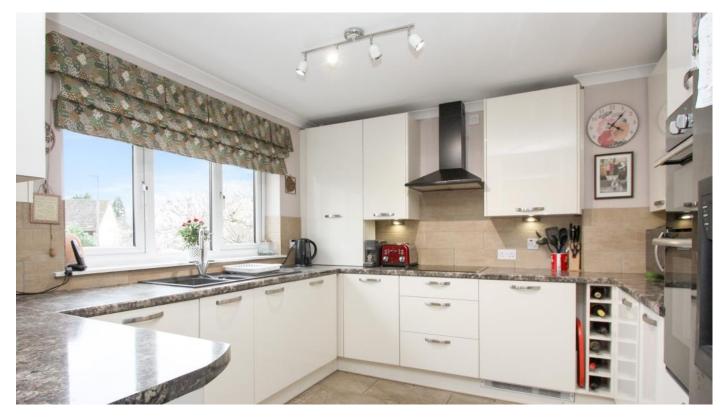

## Squires Road Watchfield SN6 8TW

A four bedroom detached property situated in a cul-de-sac location in this sought after village. The accommodation comprises: entrance hall with storage, 'L' shaped living/dining room with French doors opening onto the rear garden, downstairs cloakroom, re -fitted kitchen with integrated dishwasher, washing machine, tumble dryer, oven, hob and extractor fan over. To the first floor: landing with airing cupboard, four bedrooms and bathroom with low level W.C., panelled bath and separate shower cubicle. The property also benefits from gas radiator central heating and double glazing. Outside there is off road parking to the front and a separate driveway leading to the attached garage with personal door to the rear garden, power, light and electric roller door. To the side is a timber built storage area with double doors to the front. To the rear of the property is an enclosed garden with large patio area with steps leading up to the shaped lawn enclosed by wood panelled fencing to the sides and stone wall to the rear.