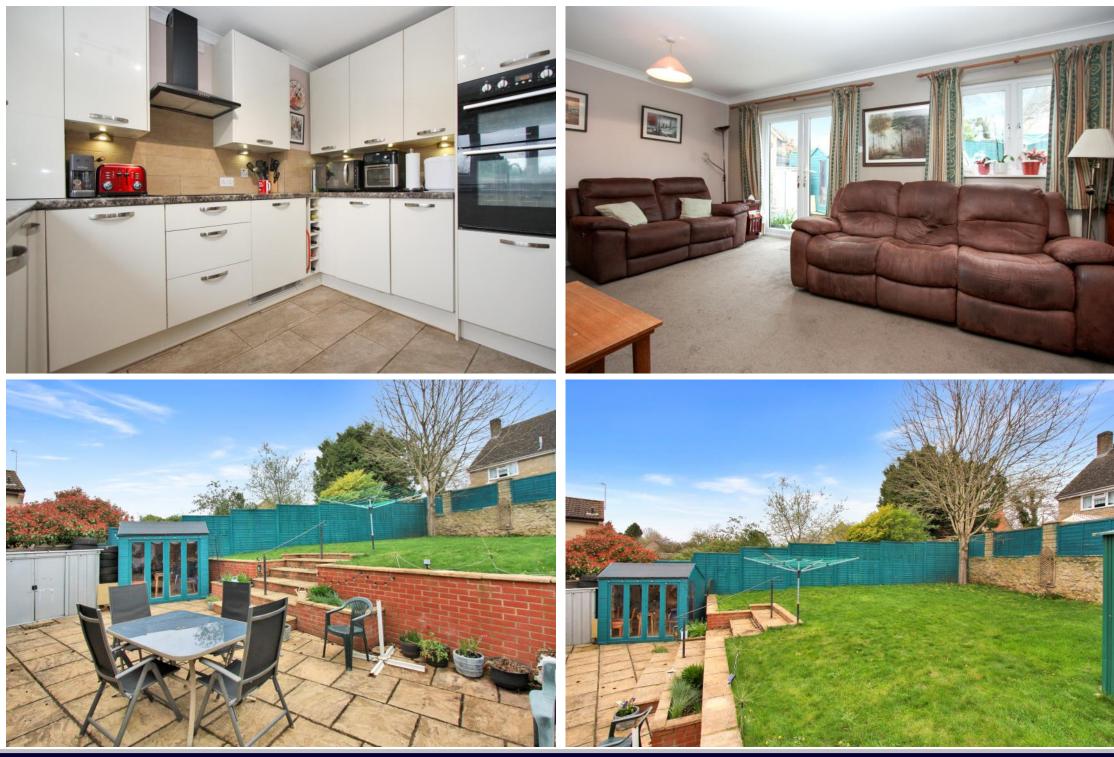

## Squires Road Watchfield SN6 8TW

A four bedroom detached property situated in a cul-de-sac location in this sought after village. The accommodation comprises: entrance hall with storage, 'L' shaped living/dining room with French doors opening onto the rear garden, downstairs cloakroom, re -fitted kitchen with integrated dishwasher, washing machine, tumble dryer, oven, hob and extractor fan over. To the first floor: landing with airing cupboard, four bedrooms and bathroom with low level W.C., panelled bath and separate shower cubicle. The property also benefits from gas radiator central heating and double glazing. Outside there is off road parking to the front and a separate driveway leading to the attached garage with personal door to the rear garden, power, light and electric roller door. To the side is a timber built storage area with double doors to the front. To the rear of the property is an enclosed garden with large patio area with steps leading up to the shaped lawn enclosed by wood panelled fencing to the sides and stone wall to the rear.