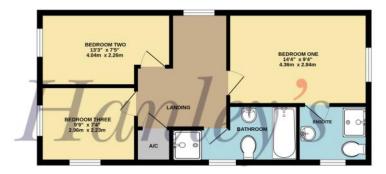

1Lechlade Road, Highworth, SN6 7HG

£325,000 (Subject to Contract)

Lechlade Road Highworth SN6 7HG

A three bedroom detached property situated in a nonestate location with far reaching rural views. The property comprises: entrance hall, cloakroom, living room with French doors opening onto the garden, kitchen/dining room with built-in oven, hob and extractor fan over, master bedroom with en-suite shower room, two further bedrooms and family bathroom with a bath and separate shower cubicle. Further benefits include a spacious attic, gas radiator central heating and uPVC double glazing. Outside the property has an enclosed garden with patio area and a large driveway with off road parking for several vehicles. The property is offered for sale with **NO ONWARD CHAIN.** 

1ST FLOOR 502 sq.ft. (46.7 sq.m.) approx. 2ND FLOOR 140 sq.ft. (13.0 sq.m.) approx.

ATTIC 144" x 95° 4.36m × 2.86m

GROUND FLOOR 502 sq.ft. (46.7 sq.m.) approx.

TOTAL FLOOR AREA : 1144 sq.ft. (106.3 sq.m.) approx.

Whilst every attempt has been made to ensure the accuracy of the floorplan contained here, measurements of doors, windows, rooms and any other items are approximate and no responsibility is taken for any error, omission or mis-statement. This plan is for illustrative purposes only and should be used as such by any prospective purchaser. The services, systems and appliances shown have not been tested and no guarantee as to their operability or efficiency can be given. Made with Metropix ©2023