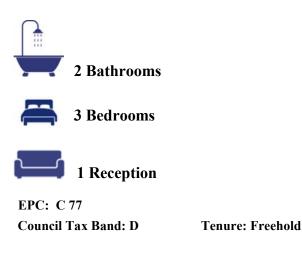

1Lechlade Road, Highworth, SN6 7HG

£325,000 (Subject to Contract)

Lechlade Road Highworth SN6 7HG

A three bedroom detached property situated in a nonestate location with far reaching rural views. The property comprises: entrance hall, cloakroom, living room with French doors opening onto the garden, kitchen/dining room with built-in oven, hob and extractor fan over, master bedroom with en-suite shower room, two further bedrooms and family bathroom with a bath and separate shower cubicle. Further benefits include a spacious attic, gas radiator central heating and uPVC double glazing. Outside the property has an enclosed garden with patio area and a large driveway with off road parking for several vehicles. The property is offered for sale with **NO ONWARD CHAIN.** 