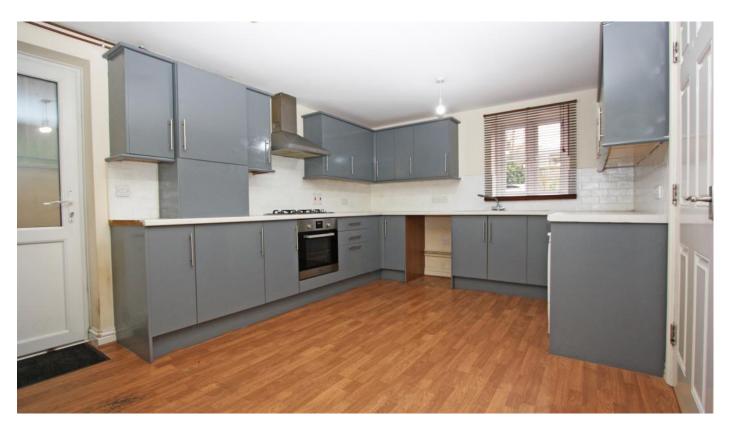

1Lechlade Road, Highworth, SN6 7HG

£325,000 (Subject to Contract)

Lechlade Road Highworth SN6 7HG

A three bedroom detached property situated in a nonestate location with far reaching rural views. The property comprises: entrance hall, cloakroom, living room with French doors opening onto the garden, kitchen/dining room with built-in oven, hob and extractor fan over, master bedroom with en-suite shower room, two further bedrooms and family bathroom with a bath and separate shower cubicle. Further benefits include a spacious attic, gas radiator central heating and uPVC double glazing. Outside the property has an enclosed garden with patio area and a large driveway with off road parking for several vehicles. The property is offered for sale with **NO ONWARD CHAIN.** 