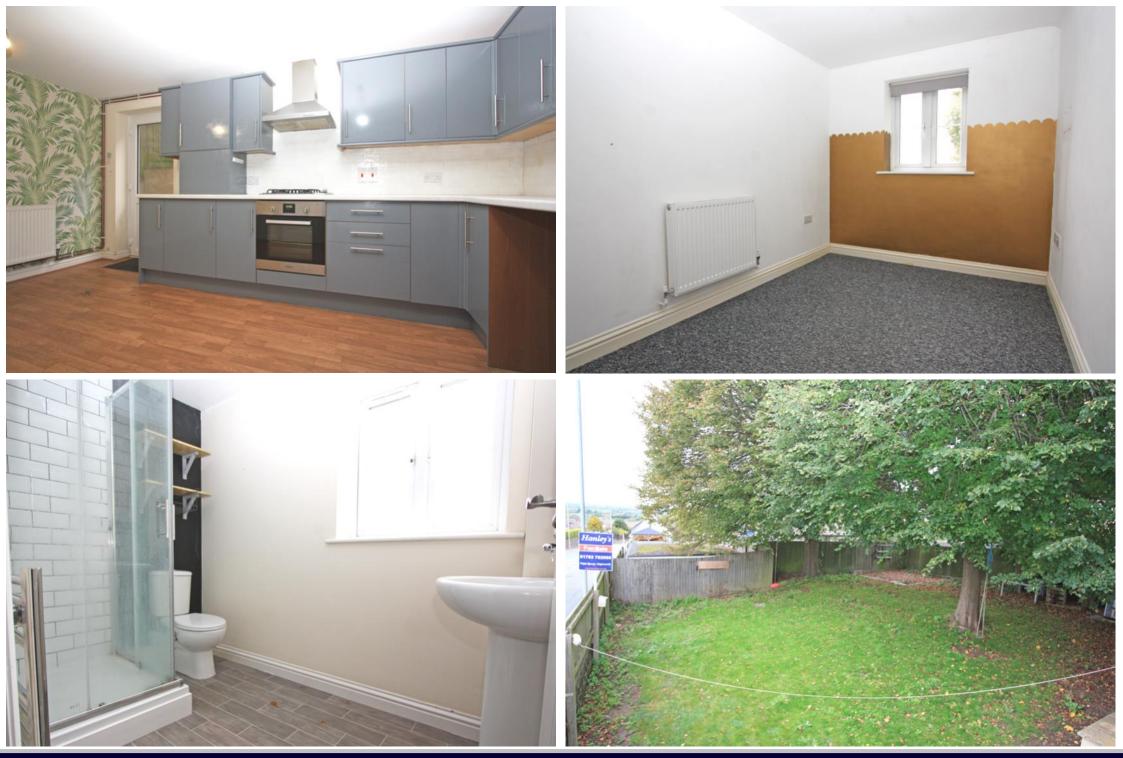

1Lechlade Road, Highworth, SN6 7HG

£325,000 (Subject to Contract)

Lechlade Road Highworth SN6 7HG

A three bedroom detached property situated in a nonestate location with far reaching rural views. The property comprises: entrance hall, cloakroom, living room with French doors opening onto the garden, kitchen/dining room with built-in oven, hob and extractor fan over, master bedroom with en-suite shower room, two further bedrooms and family bathroom with a bath and separate shower cubicle. Further benefits include a spacious attic, gas radiator central heating and uPVC double glazing. Outside the property has an enclosed garden with patio area and a large driveway with off road parking for several vehicles. The property is offered for sale with **NO ONWARD CHAIN.** 