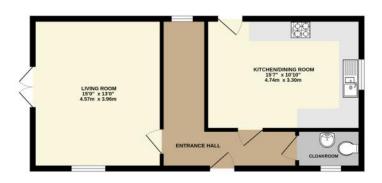

1Lechlade Road, Highworth, SN6 7HG

£325,000 (Subject to Contract)

Lechlade Road Highworth SN6 7HG

A three bedroom detached property situated in a nonestate location with far reaching rural views. The property comprises: entrance hall, cloakroom, living room with French doors opening onto the garden, kitchen/dining room with built-in oven, hob and extractor fan over, master bedroom with en-suite shower room, two further bedrooms and family bathroom with a bath and separate shower cubicle. Further benefits include a spacious attic, gas radiator central heating and uPVC double glazing. Outside the property has an enclosed garden with patio area and a large driveway with off road parking for several vehicles. The property is offered for sale with **NO ONWARD CHAIN.** 

1ST FLOOR 502 sq.ft. (46.7 sq.m.) approx. 2ND FLOOR 140 sq.ft. (13.0 sq.m.) approx.

ATTIC 144" x 95° 4.36m × 2.86m

GROUND FLOOR 502 sq.ft. (46.7 sq.m.) approx.

TOTAL FLOOR AREA : 1144 sq.ft. (106.3 sq.m.) approx.

Whilst every attempt has been made to ensure the accuracy of the floorplan contained here, measurements of doors, windows, rooms and any other items are approximate and no responsibility is taken for any error, omission or mis-statement. This plan is for illustrative purposes only and should be used as such by any prospective purchaser. The services, systems and appliances shown have not been tested and no guarantee as to their operability or efficiency can be given. Made with Metropix ©2023