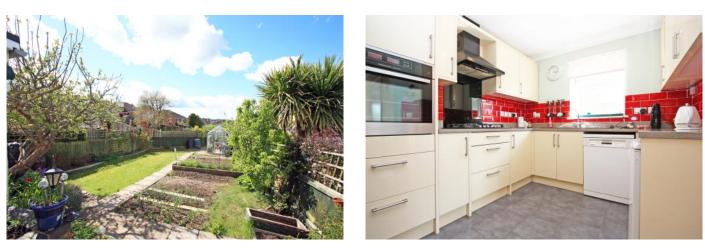

## Folly Drive Highworth SN6 7JR

A well presented two bedroom semi detached bungalow set in an elevated position with far reaching rural views to the rear. The bungalow has been extended and is presented in excellent order throughout with the accommodation comprising. Entrance hall, large living room with French doors opening onto the patio area, fitted kitchen/dining room, separate utility room, re-fitted shower room and two bedrooms; master with fitted wardrobes. The property also benefits from gas radiator central heating with recently fitted gas boiler (2023), newly fitted triple glazing and drop down wooden ladder with access to the large loft space. Outside to the front is a block paved parking area, shared driveway leads to the large semi detached garage c. 20ft x 12ft with power, light with access and personal door to the large rear garden which offers a raised patio with steps down to a lawned area with vegetable garden, two greenhouses, a selection of fruit trees, shrubs and flower borders.