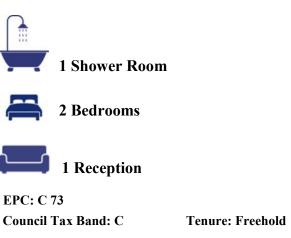

## Folly Drive Highworth SN6 7JR

A well presented two bedroom semi detached bungalow set in an elevated position with far reaching rural views to the rear. The bungalow has been extended and is presented in excellent order throughout with the accommodation comprising. Entrance hall, large living room with French doors opening onto the patio area, fitted kitchen/dining room, separate utility room, re-fitted shower room and two bedrooms; master with fitted wardrobes. The property also benefits from gas radiator central heating with recently fitted gas boiler (2023), newly fitted triple glazing and drop down wooden ladder with access to the large loft space. Outside to the front is a block paved parking area, shared driveway leads to the large semi detached garage c. 20ft x 12ft with power, light with access and personal door to the large rear garden which offers a raised patio with steps down to a lawned area with vegetable garden, two greenhouses, a selection of fruit trees, shrubs and flower borders.