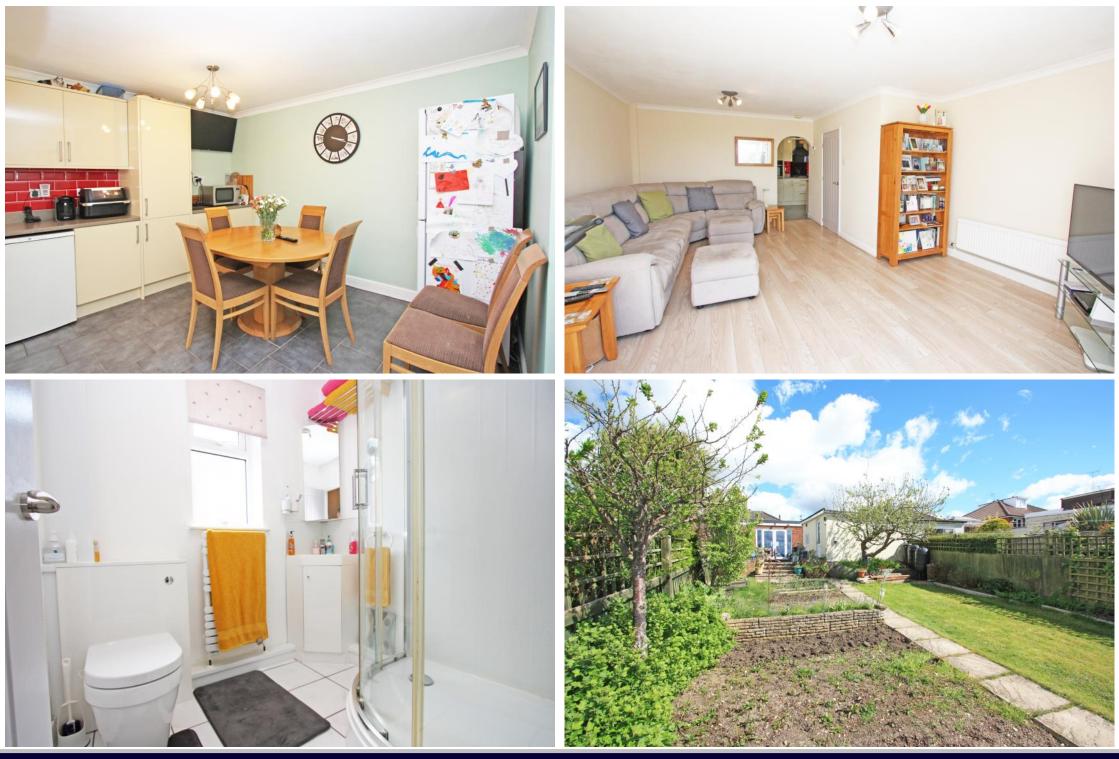

## Folly Drive Highworth SN6 7JR

A well presented two bedroom semi detached bungalow set in an elevated position with far reaching rural views to the rear. The bungalow has been extended and is presented in excellent order throughout with the accommodation comprising. Entrance hall, large living room with French doors opening onto the patio area, fitted kitchen/dining room, separate utility room, re-fitted shower room and two bedrooms; master with fitted wardrobes. The property also benefits from gas radiator central heating with recently fitted gas boiler (2023), newly fitted triple glazing and drop down wooden ladder with access to the large loft space. Outside to the front is a block paved parking area, shared driveway leads to the large semi detached garage c. 20ft x 12ft with power, light with access and personal door to the large rear garden which offers a raised patio with steps down to a lawned area with vegetable garden, two greenhouses, a selection of fruit trees, shrubs and flower borders.