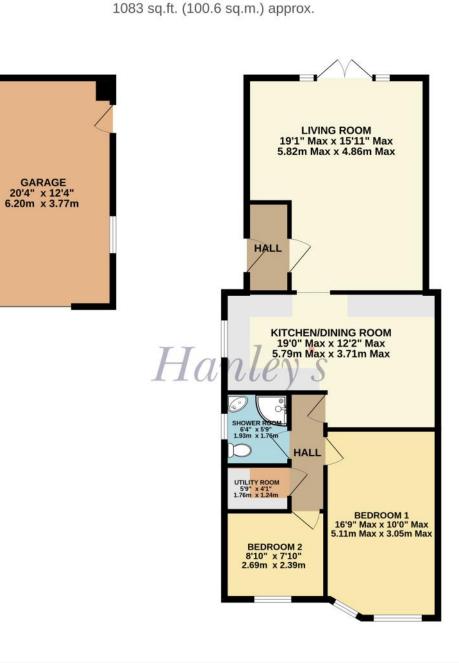

## Folly Drive Highworth SN6 7JR

A well presented two bedroom semi detached bungalow set in an elevated position with far reaching rural views to the rear. The bungalow has been extended and is presented in excellent order throughout with the accommodation comprising. Entrance hall, large living room with French doors opening onto the patio area, fitted kitchen/dining room, separate utility room, re-fitted shower room and two bedrooms; master with fitted wardrobes. The property also benefits from gas radiator central heating with recently fitted gas boiler (2023), newly fitted triple glazing and drop down wooden ladder with access to the large loft space. Outside to the front is a block paved parking area, shared driveway leads to the large semi detached garage c. 20ft x 12ft with power, light with access and personal door to the large rear garden which offers a raised patio with steps down to a lawned area with vegetable garden, two greenhouses, a selection of fruit trees, shrubs and flower borders.