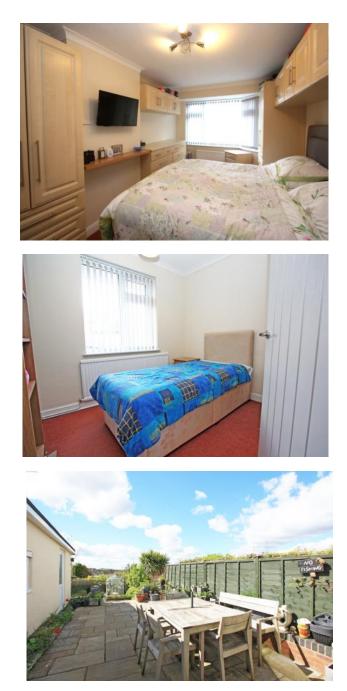

## Folly Drive Highworth SN6 7JR

A well presented two bedroom semi detached bungalow set in an elevated position with far reaching rural views to the rear. The bungalow has been extended and is presented in excellent order throughout with the accommodation comprising. Entrance hall, large living room with French doors opening onto the patio area, fitted kitchen/dining room, separate utility room, re-fitted shower room and two bedrooms; master with fitted wardrobes. The property also benefits from gas radiator central heating with recently fitted gas boiler (2023), newly fitted triple glazing and drop down wooden ladder with access to the large loft space. Outside to the front is a block paved parking area, shared driveway leads to the large semi detached garage c. 20ft x 12ft with power, light with access and personal door to the large rear garden which offers a raised patio with steps down to a lawned area with vegetable garden, two greenhouses, a selection of fruit trees, shrubs and flower borders.