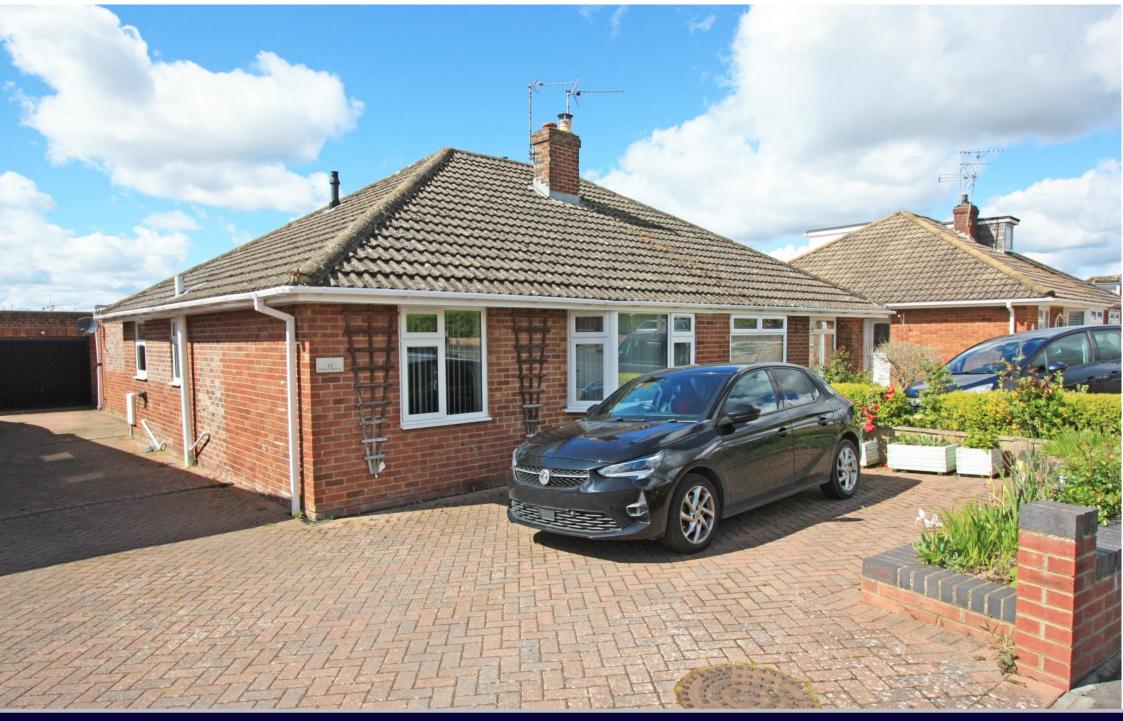

## Folly Drive Highworth SN6 7JR

A well presented two bedroom semi detached bungalow set in an elevated position with far reaching rural views to the rear. The bungalow has been extended and is presented in excellent order throughout with the accommodation comprising. Entrance hall, large living room with French doors opening onto the patio area, fitted kitchen/dining room, separate utility room, re-fitted shower room and two bedrooms; master with fitted wardrobes. The property also benefits from gas radiator central heating with recently fitted gas boiler (2023), newly fitted triple glazing and drop down wooden ladder with access to the large loft space. Outside to the front is a block paved parking area, shared driveway leads to the large semi detached garage c. 20ft x 12ft with power, light with access and personal door to the large rear garden which offers a raised patio with steps down to a lawned area with vegetable garden, two greenhouses, a selection of fruit trees, shrubs and flower borders.