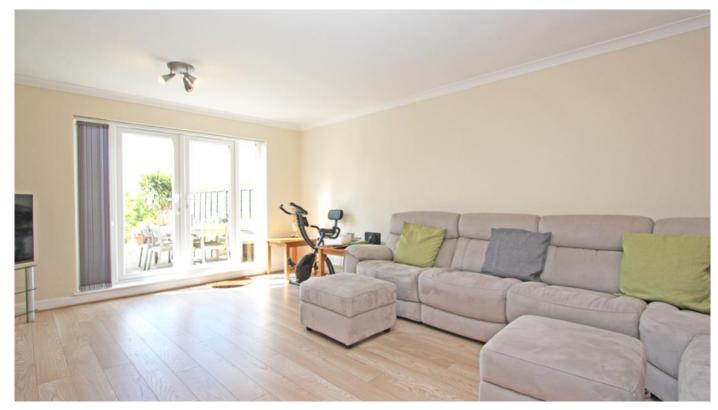

## Folly Drive Highworth SN6 7JR

A well presented two bedroom semi detached bungalow set in an elevated position with far reaching rural views to the rear. The bungalow has been extended and is presented in excellent order throughout with the accommodation comprising. Entrance hall, large living room with French doors opening onto the patio area, fitted kitchen/dining room, separate utility room, re-fitted shower room and two bedrooms; master with fitted wardrobes. The property also benefits from gas radiator central heating with recently fitted gas boiler (2023), newly fitted triple glazing and drop down wooden ladder with access to the large loft space. Outside to the front is a block paved parking area, shared driveway leads to the large semi detached garage c. 20ft x 12ft with power, light with access and personal door to the large rear garden which offers a raised patio with steps down to a lawned area with vegetable garden, two greenhouses, a selection of fruit trees, shrubs and flower borders.