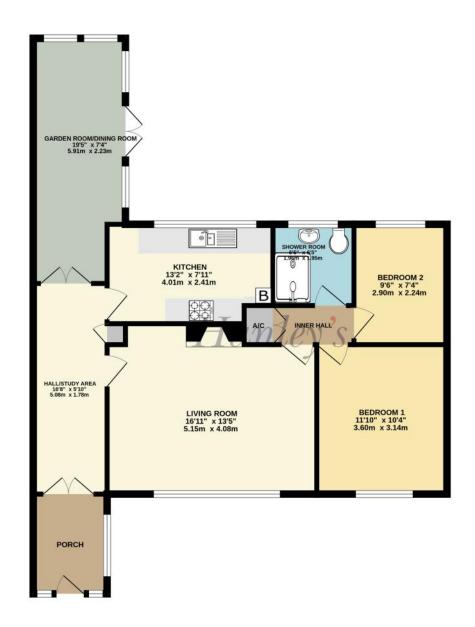

## Cricklade Road Highworth SN6 7BL

Situated in a sought after non-estate location within a short level walk of the High Street, this well presented two bedroom bungalow offers spacious accommodation which comprises: entrance porch, hall/study area, living room with parquet flooring and fireplace, fitted kitchen, garden room/dining room with French doors to the garden, two bedrooms and shower room. Outside to the front is a well maintained garden laid to lawn with shrub and flower borders and garden path. To the rear is an attractive landscaped garden with patio area, steps to the lawn with a selection of shrub and flower borders, garden shed and green house. Gated access leads to the single garage and parking. Further benefits include gas fired radiator central heating and double glazing. The property is offered for sale with **NO** ONWARD CHÂIN.

TOTAL FLOOR AREA: 846 sq.ft. (78.6 sq.m.) approx.

www.hanleys.co.uk