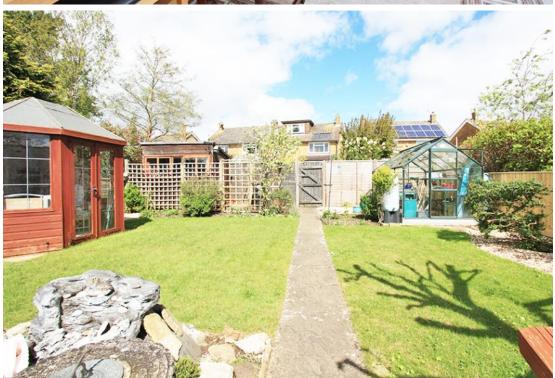

## Cricklade Road Highworth SN6 7BL

Situated in a sought after non-estate location within a short level walk of the High Street, this well presented two bedroom bungalow offers spacious accommodation which comprises: entrance porch, hall/study area, living room with parquet flooring and fireplace, fitted kitchen, garden room/dining room with French doors to the garden, two bedrooms and shower room. Outside to the front is a well maintained garden laid to lawn with shrub and flower borders and garden path. To the rear is an attractive landscaped garden with patio area, steps to the lawn with a selection of shrub and flower borders, garden shed and green house. Gated access leads to the single garage and parking. Further benefits include gas fired radiator central heating and double glazing. The property is offered for sale with **NO** ONWARD CHÂIN.