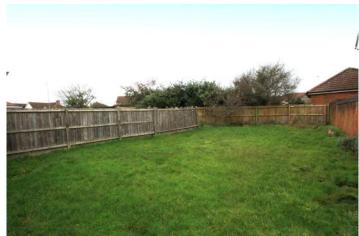

## Hanley's

Syon Close, Swindon, Wiltshire, SN25 4TZ

A three bedroom link-detached property situated in a popular cul-de-sac location close to local amenities and school. A particular feature of the property is the large rear garden which is mainly laid to lawn with patio area. The accommodation comprises: Entrance hall, cloakroom, kitchen with built-in oven, hob and extractor fan over, living room opening onto the dining room with patio doors opening to the rear garden. To the first floor: landing with airing cupboard, family bathroom and three bedrooms; master bedroom with storage and ensuite shower room. Outside to the rear is an enclosed garden with personal door to the single garage with power and light and to the front is a garden laid to lawn with driveway parking leading to the single garage. The property is offered for sale with NO ONWARD CHAIN. Tenure: Freehold. Council Tax Band: D. EPC: D63.