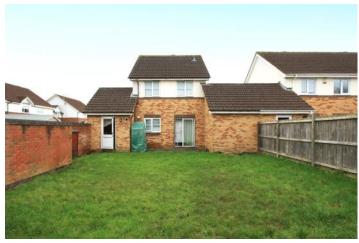

## Hanley's

Syon Close, Swindon, Wiltshire, SN25 4TZ

A three bedroom link-detached property situated in a popular cul-de-sac location close to local amenities and school. A particular feature of the property is the large rear garden which is mainly laid to lawn with patio area. The accommodation comprises: Entrance hall, cloakroom, kitchen with built-in oven, hob and extractor fan over, living room opening onto the dining room with patio doors opening to the rear garden. To the first floor: landing with airing cupboard, family bathroom and three bedrooms; master bedroom with storage and ensuite shower room. Outside to the rear is an enclosed garden with personal door to the single garage with power and light and to the front is a garden laid to lawn with driveway parking leading to the single garage. The property is offered for sale with NO ONWARD CHAIN. Tenure: Freehold. Council Tax Band: D. EPC: D63.