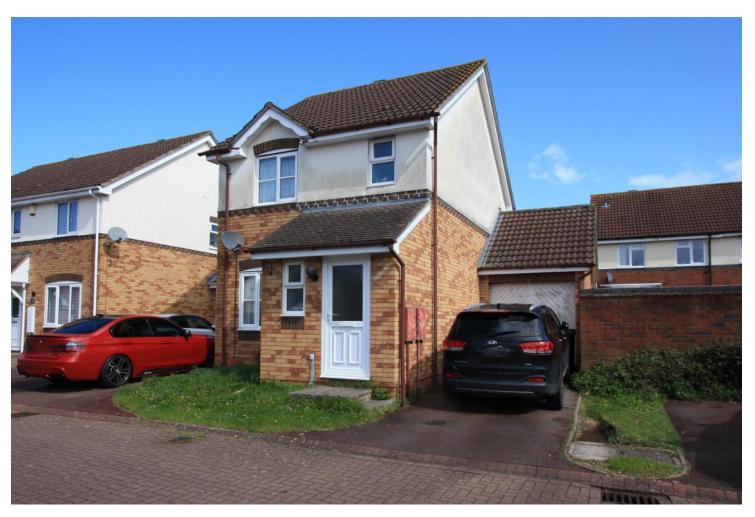

## Hanley's

Syon Close, Swindon, Wiltshire, SN25 4TZ

A three bedroom link-detached property situated in a popular cul-de-sac location close to local amenities and school. A particular feature of the property is the large rear garden which is mainly laid to lawn with patio area. The accommodation comprises: Entrance hall, cloakroom, kitchen with built-in oven, hob and extractor fan over, living room opening onto the dining room with patio doors opening to the rear garden. To the first floor: landing with airing cupboard, family bathroom and three bedrooms; master bedroom with storage and ensuite shower room. Outside to the rear is an enclosed garden with personal door to the single garage with power and light and to the front is a garden laid to lawn with driveway parking leading to the single garage. The property is offered for sale with NO ONWARD CHAIN. Tenure: Freehold. Council Tax Band: D. EPC: D63.