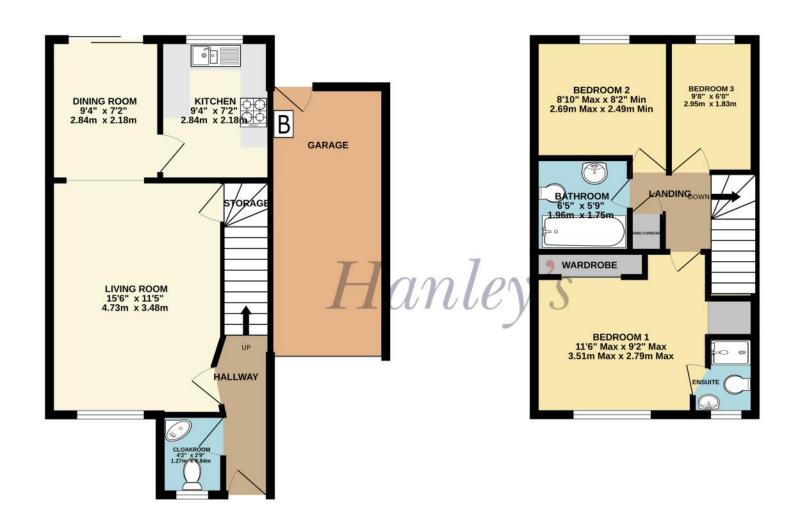

## Hanley's

Syon Close, Swindon, Wiltshire, SN25 4TZ

A three bedroom link-detached property situated in a popular cul-de-sac location close to local amenities and school. A particular feature of the property is the large rear garden which is mainly laid to lawn with patio area. The accommodation comprises: Entrance hall, cloakroom, kitchen with built-in oven, hob and extractor fan over, living room opening onto the dining room with patio doors opening to the rear garden. To the first floor: landing with airing cupboard, family bathroom and three bedrooms; master bedroom with storage and ensuite shower room. Outside to the rear is an enclosed garden with personal door to the single garage with power and light and to the front is a garden laid to lawn with driveway parking leading to the single garage. The property is offered for sale with NO ONWARD CHAIN. Tenure: Freehold. Council Tax Band: D. EPC: D63.

TOTAL FLOOR AREA: 901 sq.ft. (83.8 sq.m.) approx.