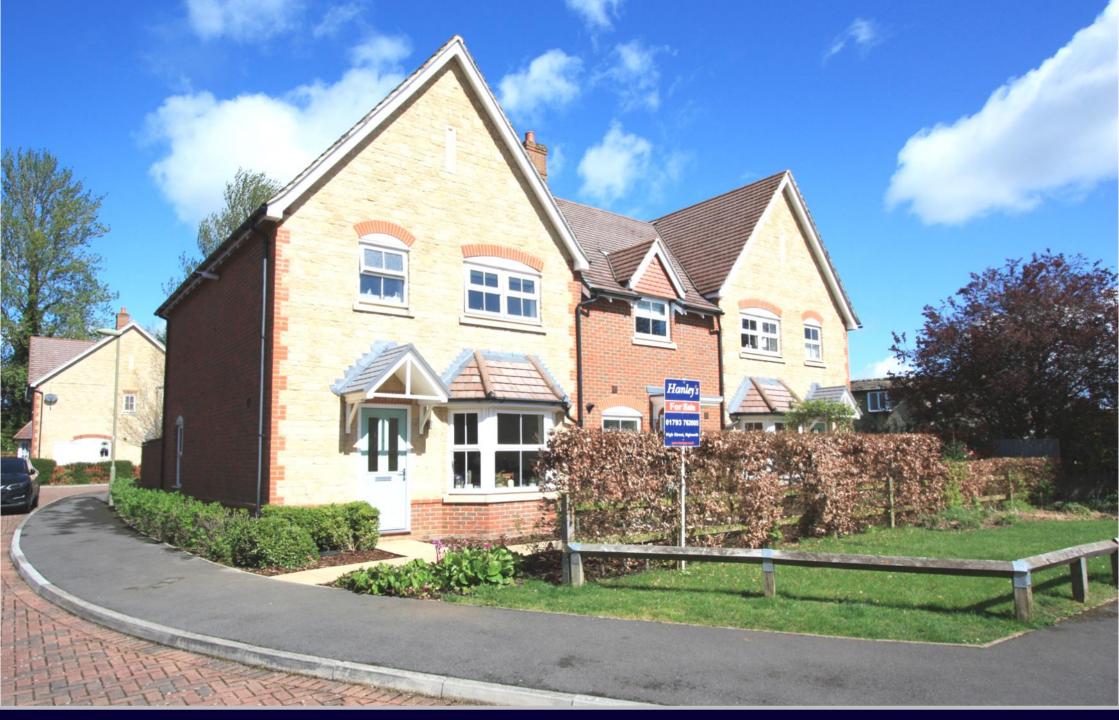

## West End Road Shrivenham Oxfordshire SN6 8DA

An attractive three bedroom end terrace property situated in a popular cul-de-sac location a short level walk of Shrivenham High Street. The spacious accommodation comprises: Entrance hall, cloakroom, kitchen/dining room with built-in fridge/freezer, oven, hob with extractor fan over, dishwasher and washing machine with bay window to the front, dual aspect living room with French doors opening onto the rear garden. To the first floor is a family bathroom with shower over the bath and three good sized bedrooms; master bedroom with fitted wardrobes and ensuite shower room. Outside to the front is a paved pathway with flower borders stocked with a selection of shrubs and to the rear is an enclosed garden mainly laid to lawn with large patio area and shed. Gated access to the rear leads to the single detached garage with parking for one vehicle in front. The property further benefits from gas radiator central heating and double glazing.