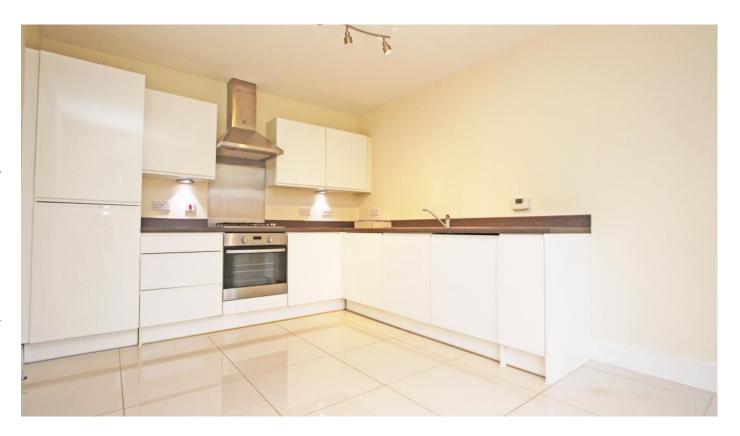

## West End Road Shrivenham Oxfordshire SN6 8DA

An attractive three bedroom end terrace property situated in a popular cul-de-sac location a short level walk of Shrivenham High Street. The spacious accommodation comprises: Entrance hall, cloakroom, kitchen/dining room with built-in fridge/freezer, oven, hob with extractor fan over, dishwasher and washing machine with bay window to the front, dual aspect living room with French doors opening onto the rear garden. To the first floor is a family bathroom with shower over the bath and three good sized bedrooms; master bedroom with fitted wardrobes and ensuite shower room. Outside to the front is a paved pathway with flower borders stocked with a selection of shrubs and to the rear is an enclosed garden mainly laid to lawn with large patio area and shed. Gated access to the rear leads to the single detached garage with parking for one vehicle in front. The property further benefits from gas radiator central heating and double glazing.