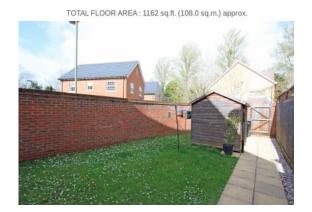

## West End Road Shrivenham Oxfordshire SN6 8DA

An attractive three bedroom end terrace property situated in a popular cul-de-sac location a short level walk of Shrivenham High Street. The spacious accommodation comprises: Entrance hall, cloakroom, kitchen/dining room with built-in fridge/freezer, oven, hob with extractor fan over, dishwasher and washing machine with bay window to the front, dual aspect living room with French doors opening onto the rear garden. To the first floor is a family bathroom with shower over the bath and three good sized bedrooms; master bedroom with fitted wardrobes and ensuite shower room. Outside to the front is a paved pathway with flower borders stocked with a selection of shrubs and to the rear is an enclosed garden mainly laid to lawn with large patio area and shed. Gated access to the rear leads to the single detached garage with parking for one vehicle in front. The property further benefits from gas radiator central heating and double glazing.