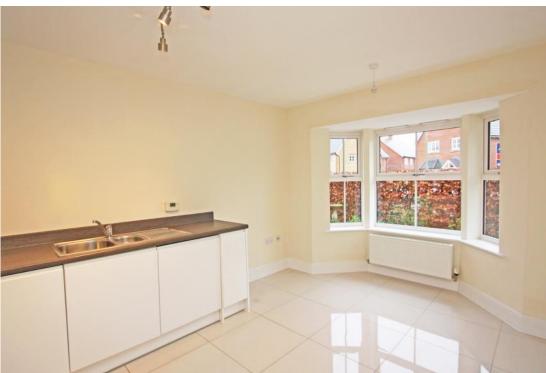

## West End Road Shrivenham Oxfordshire SN6 8DA

An attractive three bedroom end terrace property situated in a popular cul-de-sac location a short level walk of Shrivenham High Street. The spacious accommodation comprises: Entrance hall, cloakroom, kitchen/dining room with built-in fridge/freezer, oven, hob with extractor fan over, dishwasher and washing machine with bay window to the front, dual aspect living room with French doors opening onto the rear garden. To the first floor is a family bathroom with shower over the bath and three good sized bedrooms; master bedroom with fitted wardrobes and ensuite shower room. Outside to the front is a paved pathway with flower borders stocked with a selection of shrubs and to the rear is an enclosed garden mainly laid to lawn with large patio area and shed. Gated access to the rear leads to the single detached garage with parking for one vehicle in front. The property further benefits from gas radiator central heating and double glazing.