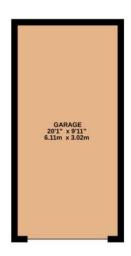

## West End Road Shrivenham Oxfordshire SN6 8DA

An attractive three bedroom end terrace property situated in a popular cul-de-sac location a short level walk of Shrivenham High Street. The spacious accommodation comprises: Entrance hall, cloakroom, kitchen/dining room with built-in fridge/freezer, oven, hob with extractor fan over, dishwasher and washing machine with bay window to the front, dual aspect living room with French doors opening onto the rear garden. To the first floor is a family bathroom with shower over the bath and three good sized bedrooms; master bedroom with fitted wardrobes and ensuite shower room. Outside to the front is a paved pathway with flower borders stocked with a selection of shrubs and to the rear is an enclosed garden mainly laid to lawn with large patio area and shed. Gated access to the rear leads to the single detached garage with parking for one vehicle in front. The property further benefits from gas radiator central heating and double glazing.