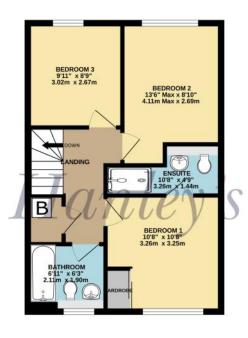

## West End Road Shrivenham Oxfordshire SN6 8DA

An attractive three bedroom end terrace property situated in a popular cul-de-sac location a short level walk of Shrivenham High Street. The spacious accommodation comprises: Entrance hall, cloakroom, kitchen/dining room with built-in fridge/freezer, oven, hob with extractor fan over, dishwasher and washing machine with bay window to the front, dual aspect living room with French doors opening onto the rear garden. To the first floor is a family bathroom with shower over the bath and three good sized bedrooms; master bedroom with fitted wardrobes and ensuite shower room. Outside to the front is a paved pathway with flower borders stocked with a selection of shrubs and to the rear is an enclosed garden mainly laid to lawn with large patio area and shed. Gated access to the rear leads to the single detached garage with parking for one vehicle in front. The property further benefits from gas radiator central heating and double glazing.