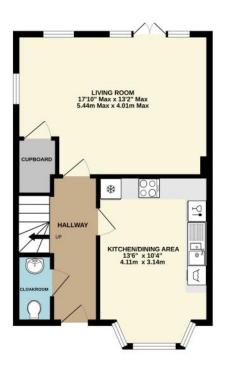

## West End Road Shrivenham Oxfordshire SN6 8DA

An attractive three bedroom end terrace property situated in a popular cul-de-sac location a short level walk of Shrivenham High Street. The spacious accommodation comprises: Entrance hall, cloakroom, kitchen/dining room with built-in fridge/freezer, oven, hob with extractor fan over, dishwasher and washing machine with bay window to the front, dual aspect living room with French doors opening onto the rear garden. To the first floor is a family bathroom with shower over the bath and three good sized bedrooms; master bedroom with fitted wardrobes and ensuite shower room. Outside to the front is a paved pathway with flower borders stocked with a selection of shrubs and to the rear is an enclosed garden mainly laid to lawn with large patio area and shed. Gated access to the rear leads to the single detached garage with parking for one vehicle in front. The property further benefits from gas radiator central heating and double glazing.