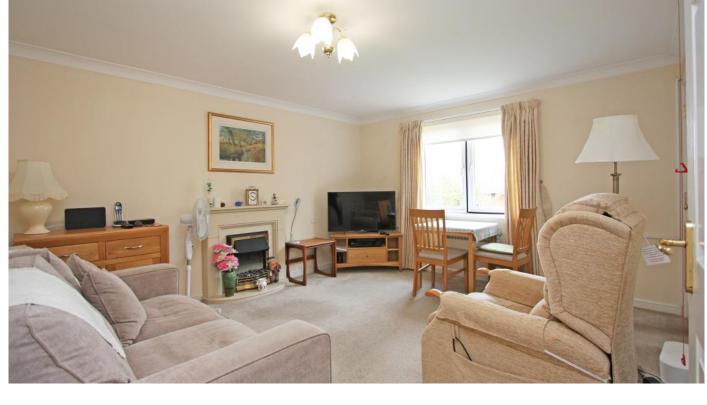

## Cobbett Court Highworth SN6 7AE

An attractive one bedroom apartment overlooking the communal gardens within the sought after Cobbett Court development for the over 60's. Close to local amenities and within a short level walk of the High Street and Market Place. The second floor apartment offers spacious accommodation which comprises: entrance hall with large storage cupboard, living/dining room with feature fireplace and electric fire inset, large fitted kitchen with built-in oven, hob with extractor fan over, fridge and freezer, double bedroom with built-in double wardrobe and shower room. Further benefits include modern electric heating, 24 hour call line assistance, on-site house manager, an elegant residents' lounge, residents' parking, laundry room, guest suite available to rent per night and communal gardens. The property is offered with NO ONWARD CHAIN. Leasehold property. A lease of 125 years was granted from 2007. There is a management charge of £3176.22 per annum. Ground rent: £425 per annum.