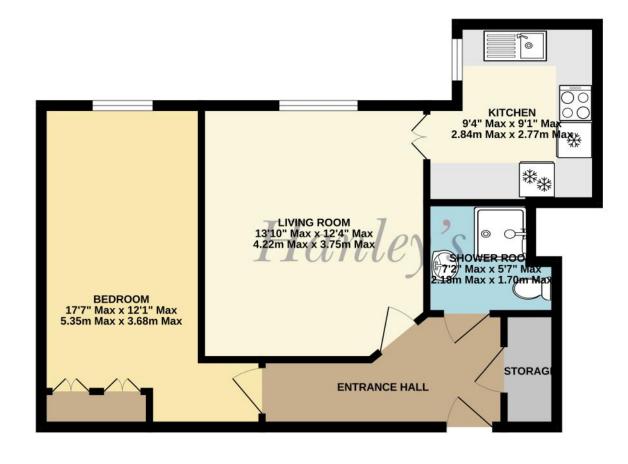

## SECOND FLOOR 536 sq.ft. (49.8 sq.m.) approx.

TOTAL FLOOR AREA: 536 sq.ft. (49.8 sq.m.) approx.

Whilst every attempt has been made to ensure the accuracy of the thoopian contained here, measurements of drors, videove, soons and any other tens are approximate and not responsibility is taken for any recommission or mis-statement. This plan is for illustrative purposes only and should be used as such by any prospective purchaser. The solar is for illustrative purposes only and should be used as such by any prospective purchaser. The solar is for illustrative purposes only and should be used as such by any prospective purchaser. The solar interest possibility or efficiency can be given.