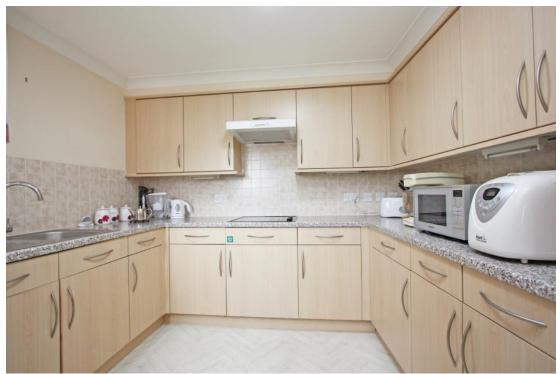

## Cobbett Court Highworth SN6 7AE

An attractive one bedroom apartment overlooking the communal gardens within the sought after Cobbett Court development for the over 60's. Close to local amenities and within a short level walk of the High Street and Market Place. The second floor apartment offers spacious accommodation which comprises: entrance hall with large storage cupboard, living/dining room with feature fireplace and electric fire inset, large fitted kitchen with built-in oven, hob with extractor fan over, fridge and freezer, double bedroom with built-in double wardrobe and shower room. Further benefits include modern electric heating, 24 hour call line assistance, on-site house manager, an elegant residents' lounge, residents' parking, laundry room, guest suite available to rent per night and communal gardens. The property is offered with NO ONWARD CHAIN. Leasehold property. A lease of 125 years was granted from 2007. There is a management charge of £3176.22 per annum. Ground rent: £425 per annum.