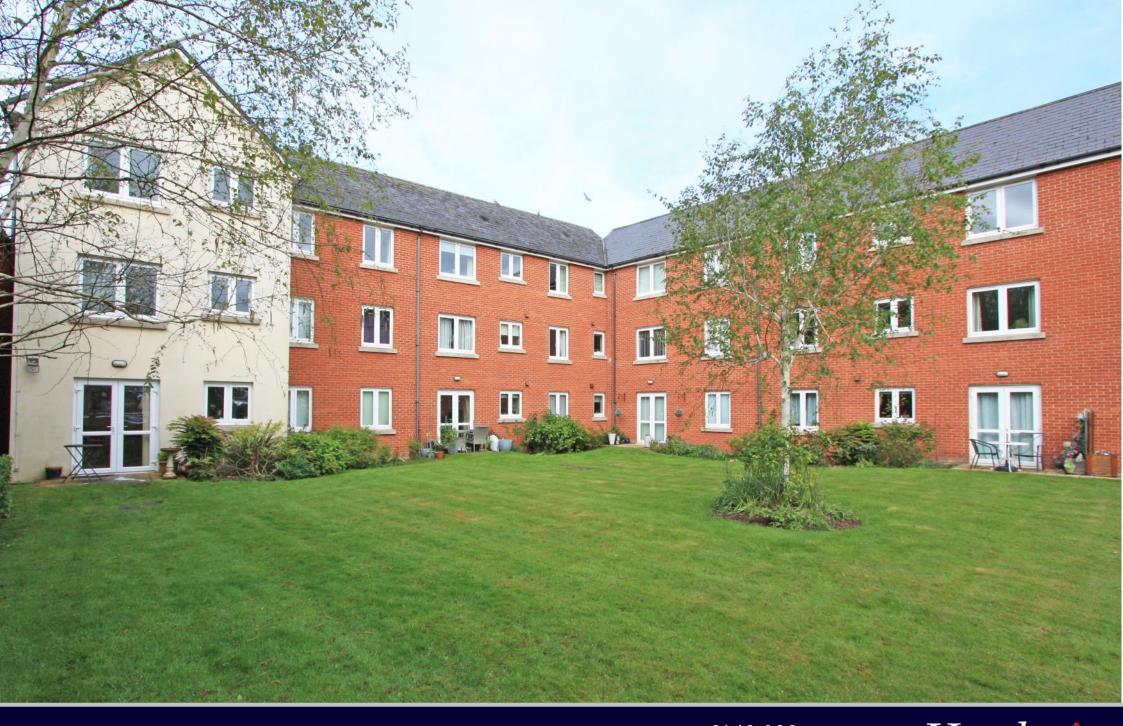

## Cobbett Court Highworth SN6 7AE

An attractive one bedroom apartment overlooking the communal gardens within the sought after Cobbett Court development for the over 60's. Close to local amenities and within a short level walk of the High Street and Market Place. The second floor apartment offers spacious accommodation which comprises: entrance hall with large storage cupboard, living/dining room with feature fireplace and electric fire inset, large fitted kitchen with built-in oven, hob with extractor fan over, fridge and freezer, double bedroom with built-in double wardrobe and shower room. Further benefits include modern electric heating, 24 hour call line assistance, on-site house manager, an elegant residents' lounge, residents' parking, laundry room, guest suite available to rent per night and communal gardens. The property is offered with NO ONWARD CHAIN. Leasehold property. A lease of 125 years was granted from 2007. There is a management charge of £3176.22 per annum. Ground rent: £425 per annum.