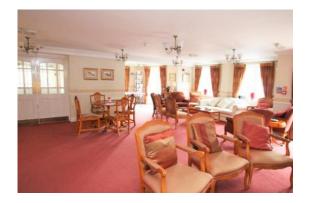

## Cobbett Court Highworth SN6 7AE

An attractive one bedroom apartment overlooking the communal gardens within the sought after Cobbett Court development for the over 60's. Close to local amenities and within a short level walk of the High Street and Market Place. The second floor apartment offers spacious accommodation which comprises: entrance hall with large storage cupboard, living/dining room with feature fireplace and electric fire inset, large fitted kitchen with built-in oven, hob with extractor fan over, fridge and freezer, double bedroom with built-in double wardrobe and shower room. Further benefits include modern electric heating, 24 hour call line assistance, on-site house manager, an elegant residents' lounge, residents' parking, laundry room, guest suite available to rent per night and communal gardens. The property is offered with NO ONWARD CHAIN. Leasehold property. A lease of 125 years was granted from 2007. There is a management charge of £3176.22 per annum. Ground rent: £425 per annum.