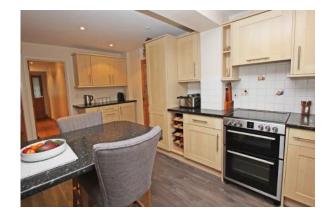

## Sevenfields Highworth SN6 7NF

A well presented three bedroom link detached house which has been extended to provide spacious accommodation. Set back from the road in a popular location, the accommodation comprises: porch, spacious entrance hall, living room with double doors opening to the dining room with French doors to the rear garden, fitted kitchen/breakfast room with extensive wall and base units and fitted breakfast bar, re-fitted ground floor shower room and a utility area/rear lobby with personal door to the garage. To the first floor are three bedrooms all with built-in wardrobes and a family bathroom with bath and shower over. Outside to the front is an attractive garden, laid to lawn with a selection of flower and shrub borders and a block paved driveway providing parking for several vehicles leading to the attached single garage with power and light. To the rear is an enclosed southerly facing landscaped garden with a large patio area, attractive circular lawn and decking area. The property benefits from gas radiator central heating, double glazing and a new gas fired boiler fitted in 2022 with a ten year guarantee. NO ONWARD CHAIN.