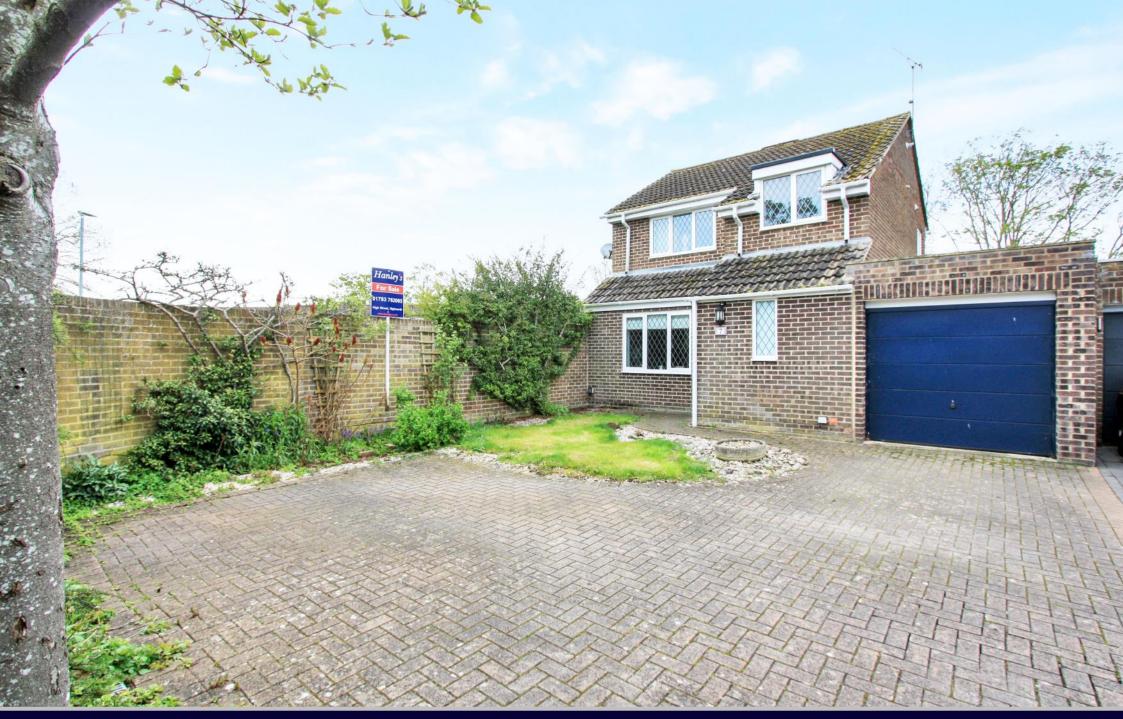

## Sevenfields Highworth SN6 7NF

A well presented three bedroom link detached house which has been extended to provide spacious accommodation. Set back from the road in a popular location, the accommodation comprises: porch, spacious entrance hall, living room with double doors opening to the dining room with French doors to the rear garden, fitted kitchen/breakfast room with extensive wall and base units and fitted breakfast bar, re-fitted ground floor shower room and a utility area/rear lobby with personal door to the garage. To the first floor are three bedrooms all with built-in wardrobes and a family bathroom with bath and shower over. Outside to the front is an attractive garden, laid to lawn with a selection of flower and shrub borders and a block paved driveway providing parking for several vehicles leading to the attached single garage with power and light. To the rear is an enclosed southerly facing landscaped garden with a large patio area, attractive circular lawn and decking area. The property benefits from gas radiator central heating, double glazing and a new gas fired boiler fitted in 2022 with a ten year guarantee. NO ONWARD CHAIN.