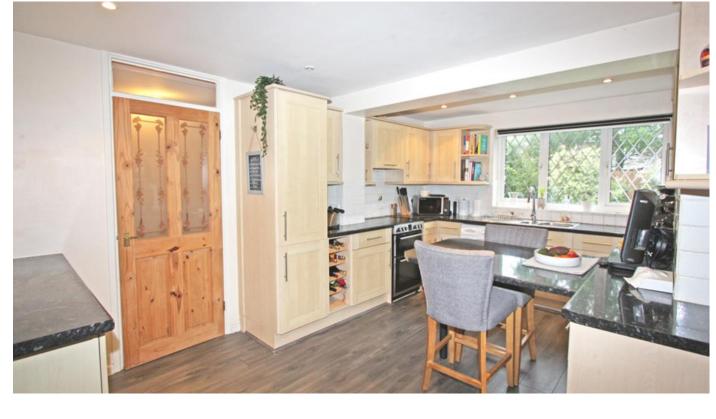

## Sevenfields Highworth SN6 7NF

A well presented three bedroom link detached house which has been extended to provide spacious accommodation. Set back from the road in a popular location, the accommodation comprises: porch, spacious entrance hall, living room with double doors opening to the dining room with French doors to the rear garden, fitted kitchen/breakfast room with extensive wall and base units and fitted breakfast bar, re-fitted ground floor shower room and a utility area/rear lobby with personal door to the garage. To the first floor are three bedrooms all with built-in wardrobes and a family bathroom with bath and shower over. Outside to the front is an attractive garden, laid to lawn with a selection of flower and shrub borders and a block paved driveway providing parking for several vehicles leading to the attached single garage with power and light. To the rear is an enclosed southerly facing landscaped garden with a large patio area, attractive circular lawn and decking area. The property benefits from gas radiator central heating, double glazing and a new gas fired boiler fitted in 2022 with a ten year guarantee. NO ONWARD CHAIN.