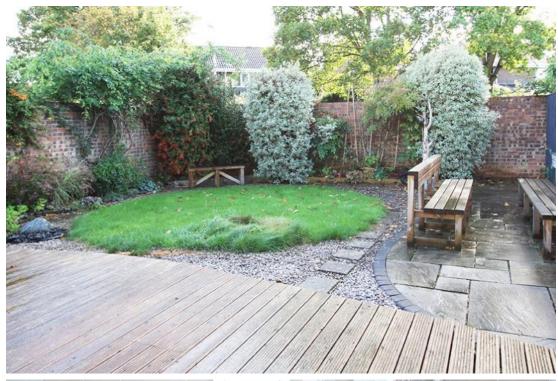

## Sevenfields Highworth SN6 7NF

A well presented three bedroom link detached house which has been extended to provide spacious accommodation. Set back from the road in a popular location, the accommodation comprises: porch, spacious entrance hall, living room with double doors opening to the dining room with French doors to the rear garden, fitted kitchen/breakfast room with extensive wall and base units and fitted breakfast bar, re-fitted ground floor shower room and a utility area/rear lobby with personal door to the garage. To the first floor are three bedrooms all with built-in wardrobes and a family bathroom with bath and shower over. Outside to the front is an attractive garden, laid to lawn with a selection of flower and shrub borders and a block paved driveway providing parking for several vehicles leading to the attached single garage with power and light. To the rear is an enclosed southerly facing landscaped garden with a large patio area, attractive circular lawn and decking area. The property benefits from gas radiator central heating, double glazing and a new gas fired boiler fitted in 2022 with a ten year guarantee. NO ONWARD CHAIN.