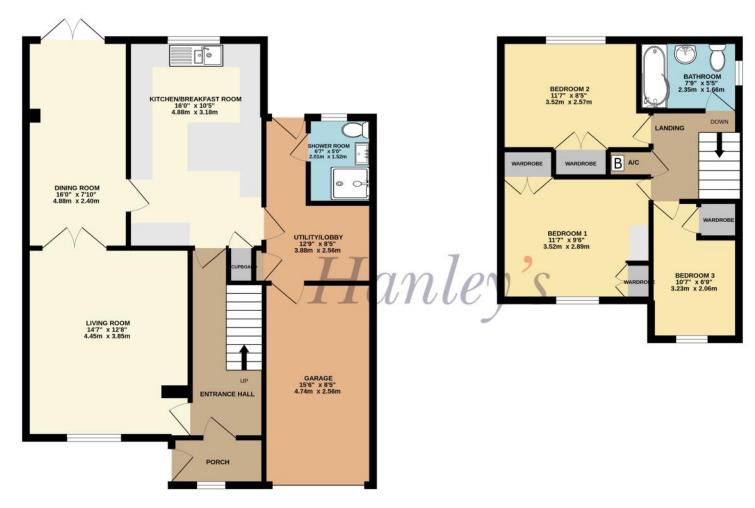

## Sevenfields Highworth SN6 7NF

A well presented three bedroom link detached house which has been extended to provide spacious accommodation. Set back from the road in a popular location, the accommodation comprises: porch, spacious entrance hall, living room with double doors opening to the dining room with French doors to the rear garden, fitted kitchen/breakfast room with extensive wall and base units and fitted breakfast bar, re-fitted ground floor shower room and a utility area/rear lobby with personal door to the garage. To the first floor are three bedrooms all with built-in wardrobes and a family bathroom with bath and shower over. Outside to the front is an attractive garden, laid to lawn with a selection of flower and shrub borders and a block paved driveway providing parking for several vehicles leading to the attached single garage with power and light. To the rear is an enclosed southerly facing landscaped garden with a large patio area, attractive circular lawn and decking area. The property benefits from gas radiator central heating, double glazing and a new gas fired boiler fitted in 2022 with a ten year guarantee. NO ONWARD CHAIN.

TOTAL FLOOR AREA: 1207 sq.ft. (112.2 sq.m.) approx.

www.hanleys.co.uk