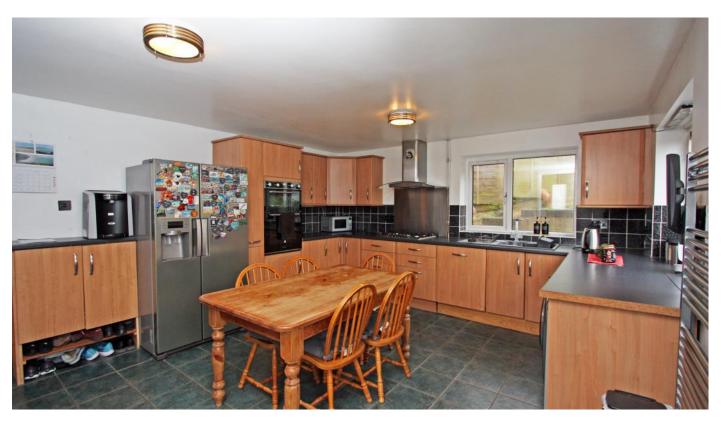

## Windrush Highworth SN6 7EF

Situated in an elevated position with far reaching views to the front, this four bedroom semi-detached house has been extended and now provides spacious accommodation comprising of: porch, entrance hall, fitted kitchen/dining with room with integrated appliances, utility room, ground floor shower room, living room with study area and French doors to the rear, family room and to the first floor: landing with airing cupboard, bedroom one with en-suite shower room and walk-in wardrobe, three further good sized bedrooms and family bathroom. Outside is a large garden mainly situated to the side which has been paved for ease of maintenance and gated size access to the front. There is a large outbuilding which offers the potential for many uses including home office/gym/ annexe (STPP), storage area and greenhouses. To the front is a driveway leading to the large single garage. Further benefits include double glazing and gas radiator central heating. The property is offered for sale with no onward chain.