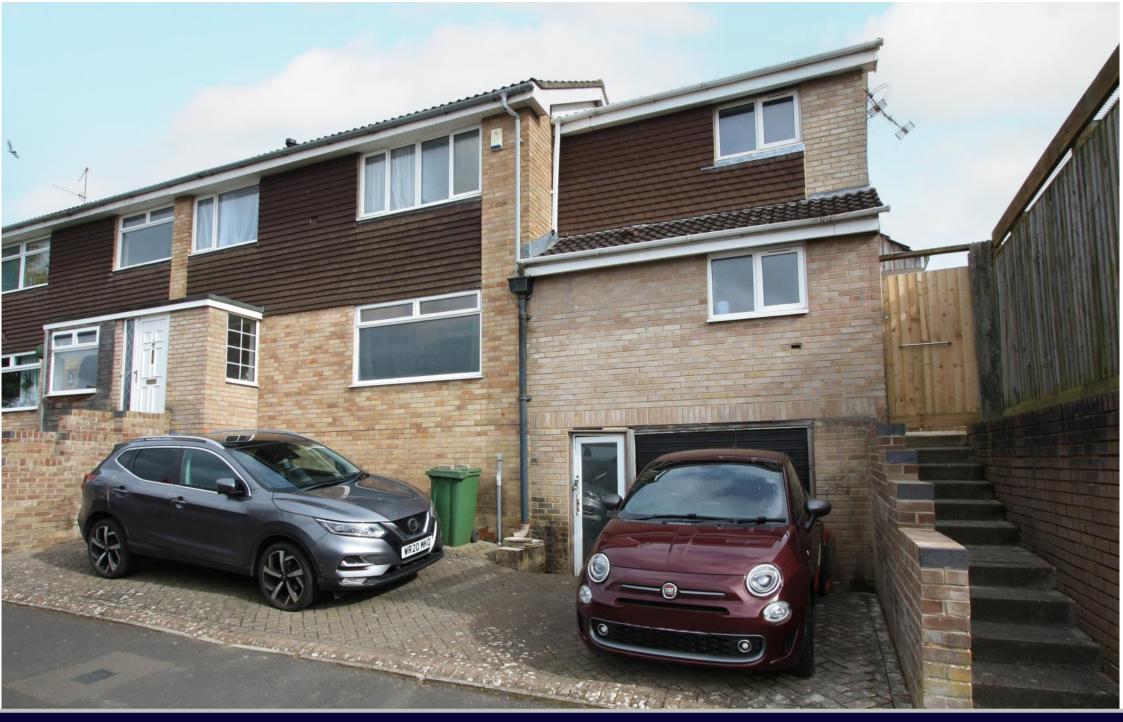

## Windrush Highworth SN6 7EF

Situated in an elevated position with far reaching views to the front, this four bedroom semi-detached house has been extended and now provides spacious accommodation comprising of: porch, entrance hall, fitted kitchen/dining with room with integrated appliances, utility room, ground floor shower room, living room with study area and French doors to the rear, family room and to the first floor: landing with airing cupboard, bedroom one with en-suite shower room and walk-in wardrobe, three further good sized bedrooms and family bathroom. Outside is a large garden mainly situated to the side which has been paved for ease of maintenance and gated size access to the front. There is a large outbuilding which offers the potential for many uses including home office/gym/ annexe (STPP), storage area and greenhouses. To the front is a driveway leading to the large single garage. Further benefits include double glazing and gas radiator central heating. The property is offered for sale with no onward chain.