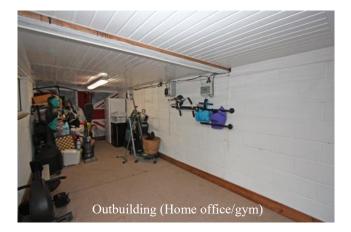

## Windrush Highworth SN6 7EF

Situated in an elevated position with far reaching views to the front, this four bedroom semi-detached house has been extended and now provides spacious accommodation comprising of: porch, entrance hall, fitted kitchen/dining with room with integrated appliances, utility room, ground floor shower room, living room with study area and French doors to the rear, family room and to the first floor: landing with airing cupboard, bedroom one with en-suite shower room and walk-in wardrobe, three further good sized bedrooms and family bathroom. Outside is a large garden mainly situated to the side which has been paved for ease of maintenance and gated size access to the front. There is a large outbuilding which offers the potential for many uses including home office/gym/ annexe (STPP), storage area and greenhouses. To the front is a driveway leading to the large single garage. Further benefits include double glazing and gas radiator central heating. The property is offered for sale with no onward chain.