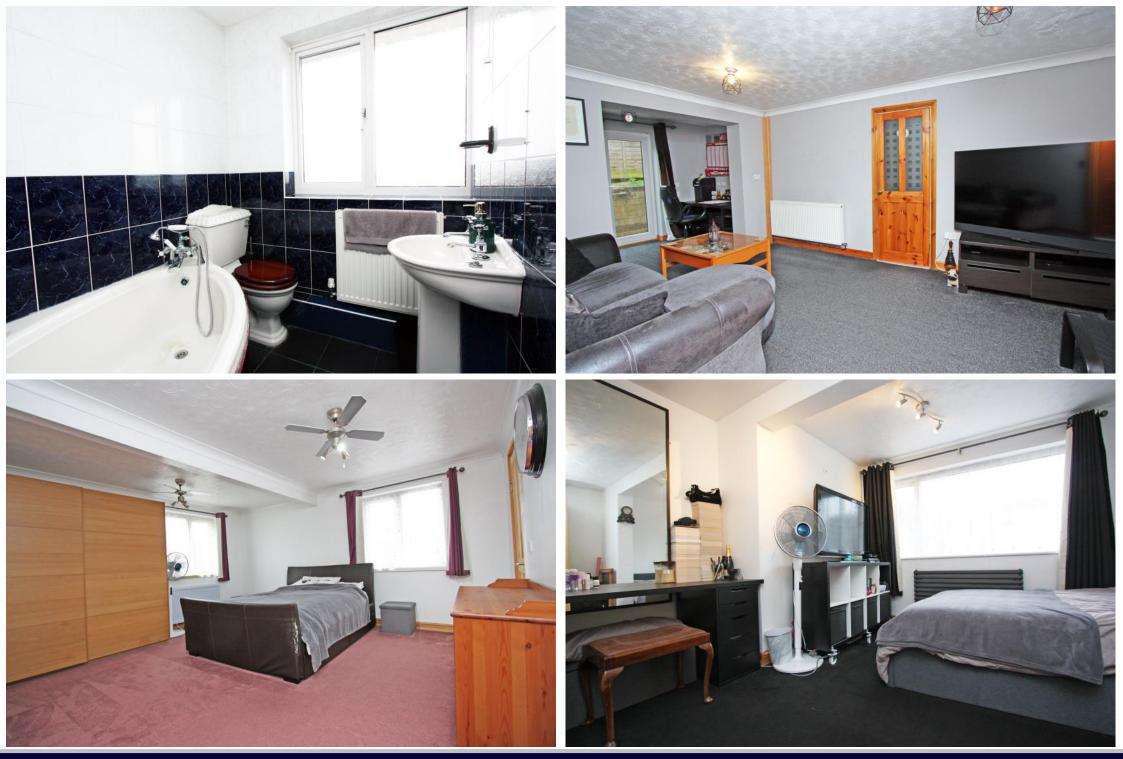

## Windrush Highworth SN6 7EF

Situated in an elevated position with far reaching views to the front, this four bedroom semi-detached house has been extended and now provides spacious accommodation comprising of: porch, entrance hall, fitted kitchen/dining with room with integrated appliances, utility room, ground floor shower room, living room with study area and French doors to the rear, family room and to the first floor: landing with airing cupboard, bedroom one with en-suite shower room and walk-in wardrobe, three further good sized bedrooms and family bathroom. Outside is a large garden mainly situated to the side which has been paved for ease of maintenance and gated size access to the front. There is a large outbuilding which offers the potential for many uses including home office/gym/ annexe (STPP), storage area and greenhouses. To the front is a driveway leading to the large single garage. Further benefits include double glazing and gas radiator central heating. The property is offered for sale with no onward chain.