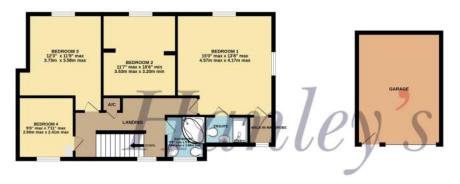

## Windrush Highworth SN6 7EF

Situated in an elevated position with far reaching views to the front, this four bedroom semi-detached house has been extended and now provides spacious accommodation comprising of: porch, entrance hall, fitted kitchen/dining with room with integrated appliances, utility room, ground floor shower room, living room with study area and French doors to the rear, family room and to the first floor: landing with airing cupboard, bedroom one with en-suite shower room and walk-in wardrobe, three further good sized bedrooms and family bathroom. Outside is a large garden mainly situated to the side which has been paved for ease of maintenance and gated size access to the front. There is a large outbuilding which offers the potential for many uses including home office/gym/ annexe (STPP), storage area and greenhouses. To the front is a driveway leading to the large single garage. Further benefits include double glazing and gas radiator central heating. The property is offered for sale with no onward chain.

Hanley's Estate Agents 25 High Street, Highworth, SN6 7AG Tel: 01793 762005 mail@hanleys.co.uk

GROUND FLOOR 788 sq.ft. (73.3 sq.m.) approx.

1ST FLOOR 694 sq.ft. (64.5 sq.m.) approx.

475 sq.ft. (44.1 sq.m.) approx.