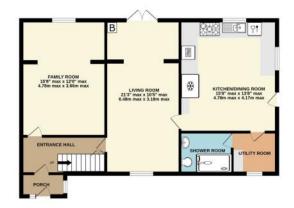

## Windrush Highworth SN6 7EF

Situated in an elevated position with far reaching views to the front, this four bedroom semi-detached house has been extended and now provides spacious accommodation comprising of: porch, entrance hall, fitted kitchen/dining with room with integrated appliances, utility room, ground floor shower room, living room with study area and French doors to the rear, family room and to the first floor: landing with airing cupboard, bedroom one with en-suite shower room and walk-in wardrobe, three further good sized bedrooms and family bathroom. Outside is a large garden mainly situated to the side which has been paved for ease of maintenance and gated size access to the front. There is a large outbuilding which offers the potential for many uses including home office/gym/ annexe (STPP), storage area and greenhouses. To the front is a driveway leading to the large single garage. Further benefits include double glazing and gas radiator central heating. The property is offered for sale with no onward chain.

Hanley's Estate Agents 25 High Street, Highworth, SN6 7AG Tel: 01793 762005 mail@hanleys.co.uk

GROUND FLOOR 788 sq.ft. (73.3 sq.m.) approx.

1ST FLOOR 694 sq.ft. (64.5 sq.m.) approx.

475 sq.ft. (44.1 sq.m.) approx.