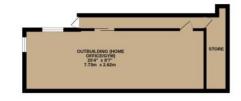

## Windrush Highworth SN6 7EF

Situated in an elevated position with far reaching views to the front, this four bedroom semi-detached house has been extended and now provides spacious accommodation comprising of: porch, entrance hall, fitted kitchen/dining with room with integrated appliances, utility room, ground floor shower room, living room with study area and French doors to the rear, family room and to the first floor: landing with airing cupboard, bedroom one with en-suite shower room and walk-in wardrobe, three further good sized bedrooms and family bathroom. Outside is a large garden mainly situated to the side which has been paved for ease of maintenance and gated size access to the front. There is a large outbuilding which offers the potential for many uses including home office/gym/ annexe (STPP), storage area and greenhouses. To the front is a driveway leading to the large single garage. Further benefits include double glazing and gas radiator central heating. The property is offered for sale with no onward chain.

Hanley's Estate Agents 25 High Street, Highworth, SN6 7AG Tel: 01793 762005 mail@hanleys.co.uk

GROUND FLOOR 788 sq.ft. (73.3 sq.m.) approx.

1ST FLOOR 694 sq.ft. (64.5 sq.m.) approx.

475 sq.ft. (44.1 sq.m.) approx.