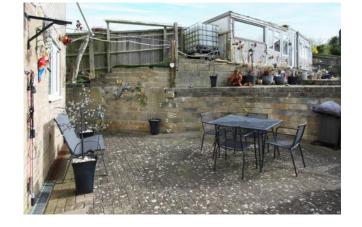

## Windrush Highworth SN6 7EF

Situated in an elevated position with far reaching views to the front, this four bedroom semi-detached house has been extended and now provides spacious accommodation comprising of: porch, entrance hall, fitted kitchen/dining with room with integrated appliances, utility room, ground floor shower room, living room with study area and French doors to the rear, family room and to the first floor: landing with airing cupboard, bedroom one with en-suite shower room and walk-in wardrobe, three further good sized bedrooms and family bathroom. Outside is a large garden mainly situated to the side which has been paved for ease of maintenance and gated size access to the front. There is a large outbuilding which offers the potential for many uses including home office/gym/ annexe (STPP), storage area and greenhouses. To the front is a driveway leading to the large single garage. Further benefits include double glazing and gas radiator central heating. The property is offered for sale with no onward chain.