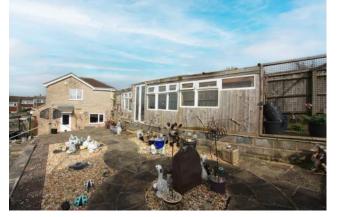

## Windrush Highworth SN6 7EF

Situated in an elevated position with far reaching views to the front, this four bedroom semi-detached house has been extended and now provides spacious accommodation comprising of: porch, entrance hall, fitted kitchen/dining with room with integrated appliances, utility room, ground floor shower room, living room with study area and French doors to the rear, family room and to the first floor: landing with airing cupboard, bedroom one with en-suite shower room and walk-in wardrobe, three further good sized bedrooms and family bathroom. Outside is a large garden mainly situated to the side which has been paved for ease of maintenance and gated size access to the front. There is a large outbuilding which offers the potential for many uses including home office/gym/ annexe (STPP), storage area and greenhouses. To the front is a driveway leading to the large single garage. Further benefits include double glazing and gas radiator central heating. The property is offered for sale with no onward chain.