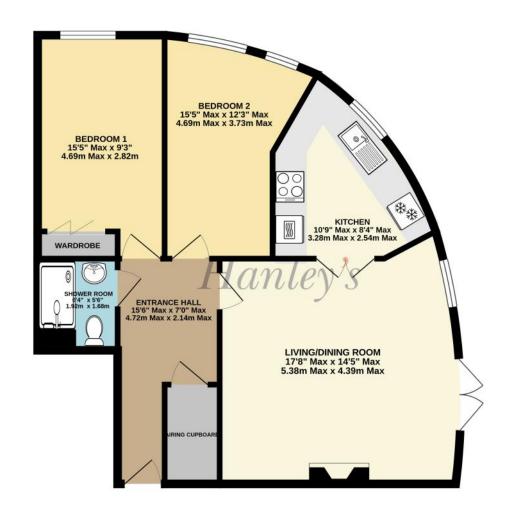

GROUND FLOOR 753 sq.ft. (69.9 sq.m.) approx.

TOTAL FLOOR AREA: 753 sq.ft. (69.9 sq.m.) approx.

www.hanleys.co.uk