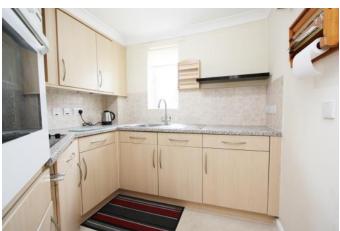

## Cobbett Court Hammond Close Highworth SN6 7AE

A beautifully presented two bedroom ground floor apartment in the popular over 60's Cobbett Court development, just a short level walk of the High Street and local amenities. The accommodation comprises: Entrance hall with storage/airing cupboard, fitted kitchen with built-in oven, hob with extractor hood over, fridge and freezer, two double bedrooms; master with built in wardrobes and up-dated shower room. Further benefits include 'Sun flow' electric radiator heaters, 24 hour call line, on-site house manager, an elegant residents lounge, residents' parking, laundry room and communal gardens.