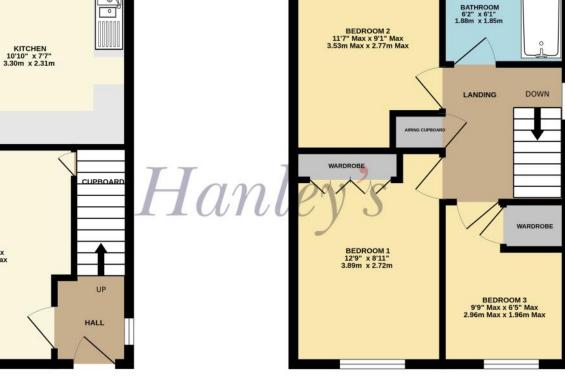

## Fenland Close Middleleaze Swindon SN5 5GG

An attractive three bedroom end terrace property situated at the end of a cul-de-sac in a popular location. The well presented accommodation comprises: To the ground floor; Entrance hall with stairs to the first floor, living room with bay window to the front and archway to the dining room with patio doors opening onto the rear garden, fitted kitchen with a range of wall and base units and door to the rear garden. To the first floor: landing, airing cupboard, access to part boarded loft area. re-fitted bathroom with shower over the bath and three bedrooms; two with built-in wardrobes. The property further benefits from gas radiator central heating and double glazing. Outside to the front is a block paved driveway providing parking for two vehicles, an attractive garden with pathway and gated access leading to the rear garden which is mainly laid to lawn with patio area, shrub and flower borders.

GROUND FLOOR 394 sq.ft. (36.6 sq.m.) approx.

1ST FLOOR 392 sq.ft. (36.5 sq.m.) approx.

AP

TOTAL FLOOR AREA : 787 sq.ft. (73.1 sq.m.) approx.

www.hanleys.co.uk