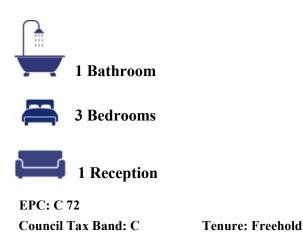

## Fenland Close Middleleaze Swindon SN5 5GG

An attractive three bedroom end terrace property situated at the end of a cul-de-sac in a popular location. The well presented accommodation comprises: To the ground floor; Entrance hall with stairs to the first floor, living room with bay window to the front and archway to the dining room with patio doors opening onto the rear garden, fitted kitchen with a range of wall and base units and door to the rear garden. To the first floor: landing, airing cupboard, access to part boarded loft area. re-fitted bathroom with shower over the bath and three bedrooms; two with built-in wardrobes. The property further benefits from gas radiator central heating and double glazing. Outside to the front is a block paved driveway providing parking for two vehicles, an attractive garden with pathway and gated access leading to the rear garden which is mainly laid to lawn with patio area, shrub and flower borders.