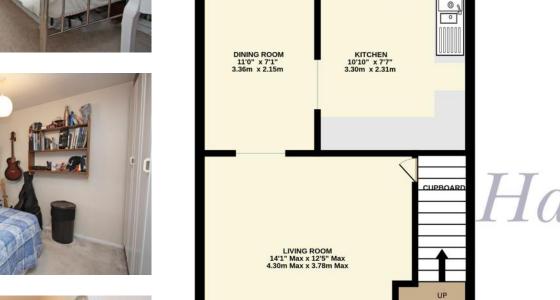

## Fenland Close Middleleaze Swindon SN5 5GG

An attractive three bedroom end terrace property situated at the end of a cul-de-sac in a popular location. The well presented accommodation comprises: To the ground floor; Entrance hall with stairs to the first floor, living room with bay window to the front and archway to the dining room with patio doors opening onto the rear garden, fitted kitchen with a range of wall and base units and door to the rear garden. To the first floor: landing, airing cupboard, access to part boarded loft area. re-fitted bathroom with shower over the bath and three bedrooms; two with built-in wardrobes. The property further benefits from gas radiator central heating and double glazing. Outside to the front is a block paved driveway providing parking for two vehicles, an attractive garden with pathway and gated access leading to the rear garden which is mainly laid to lawn with patio area, shrub and flower borders.

GROUND FLOOR 394 sq.ft. (36.6 sq.m.) approx.

1ST FLOOR 392 sq.ft. (36.5 sq.m.) approx.

AP

TOTAL FLOOR AREA : 787 sq.ft. (73.1 sq.m.) approx.

www.hanleys.co.uk