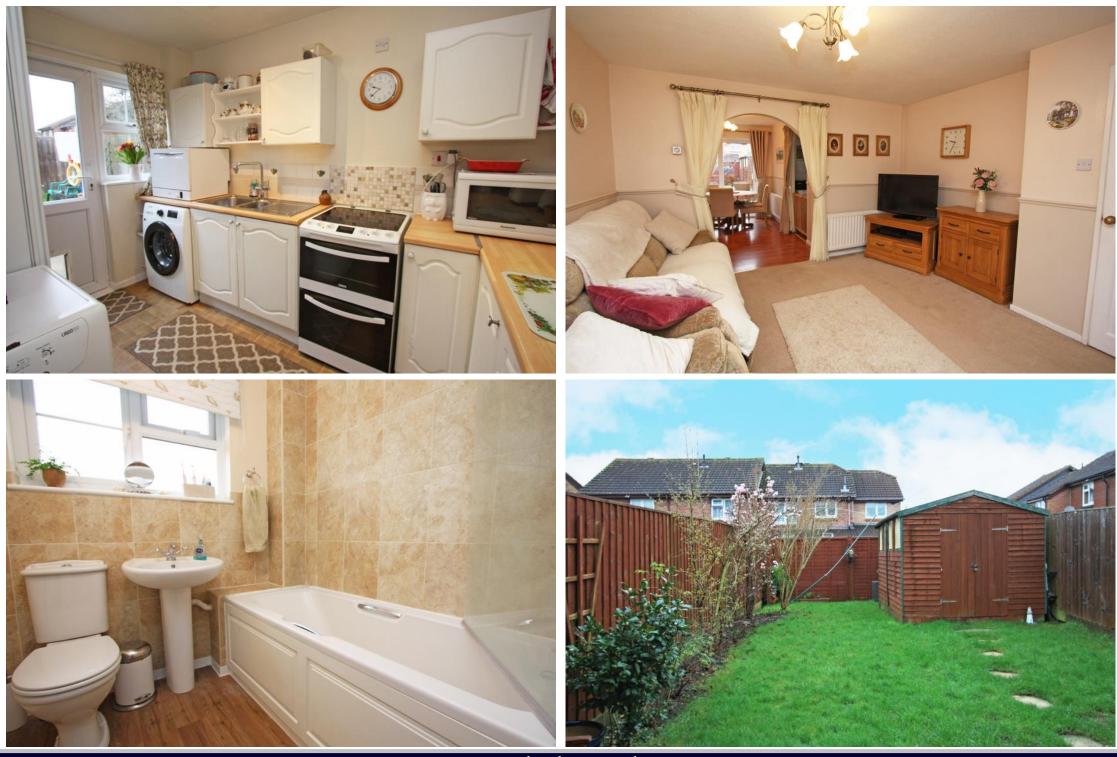

## Fenland Close Middleleaze Swindon SN5 5GG

An attractive three bedroom end terrace property situated at the end of a cul-de-sac in a popular location. The well presented accommodation comprises: To the ground floor; Entrance hall with stairs to the first floor, living room with bay window to the front and archway to the dining room with patio doors opening onto the rear garden, fitted kitchen with a range of wall and base units and door to the rear garden. To the first floor: landing, airing cupboard, access to part boarded loft area. re-fitted bathroom with shower over the bath and three bedrooms; two with built-in wardrobes. The property further benefits from gas radiator central heating and double glazing. Outside to the front is a block paved driveway providing parking for two vehicles, an attractive garden with pathway and gated access leading to the rear garden which is mainly laid to lawn with patio area, shrub and flower borders.