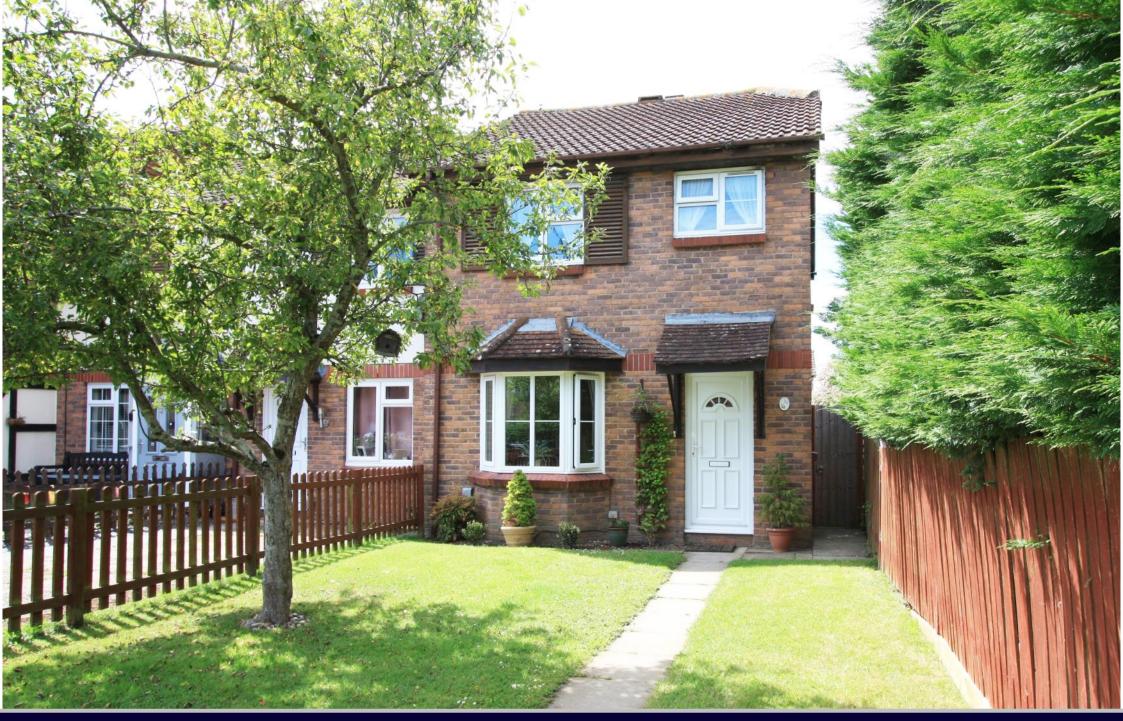

## Fenland Close Middleleaze Swindon SN5 5GG

An attractive three bedroom end terrace property situated at the end of a cul-de-sac in a popular location. The well presented accommodation comprises: To the ground floor; Entrance hall with stairs to the first floor, living room with bay window to the front and archway to the dining room with patio doors opening onto the rear garden, fitted kitchen with a range of wall and base units and door to the rear garden. To the first floor: landing, airing cupboard, access to part boarded loft area. re-fitted bathroom with shower over the bath and three bedrooms; two with built-in wardrobes. The property further benefits from gas radiator central heating and double glazing. Outside to the front is a block paved driveway providing parking for two vehicles, an attractive garden with pathway and gated access leading to the rear garden which is mainly laid to lawn with patio area, shrub and flower borders.