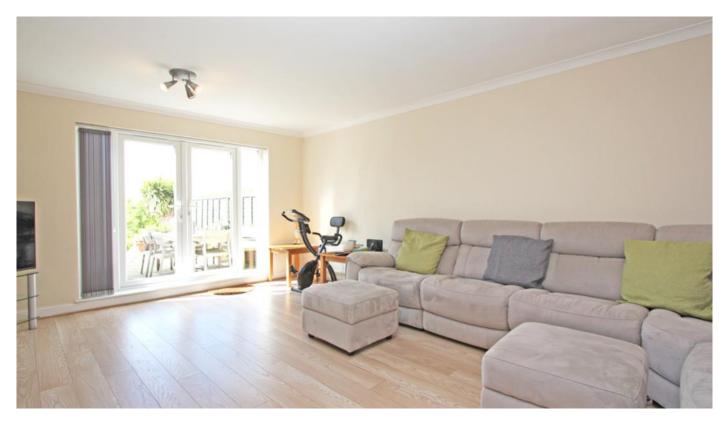

## Folly Drive Highworth SN6 7JR

A well presented two bedroom semi detached bungalow set in an elevated position with far reaching rural views to the rear. The bungalow has been extended and is presented in excellent order throughout with the accommodation comprising. Entrance hall, large living room with French doors opening onto the patio area, fitted kitchen/dining room, separate utility room, re-fitted shower room and two bedrooms; master with fitted wardrobes. The property also benefits from gas radiator central heating with recently fitted gas boiler (2023), newly fitted triple glazing and drop down wooden ladder with access to the large loft space. Outside to the front is a block paved parking area, shared driveway leads to the large semi detached garage c. 20ft x 12ft with power, light with access and personal door to the large rear garden which offers a raised patio with steps down to a lawned area with vegetable garden, two greenhouses, a selection of fruit trees, shrubs and flower borders. The property offers the potential to extend into the loft with a loft extension (Subject to necessary regulations)