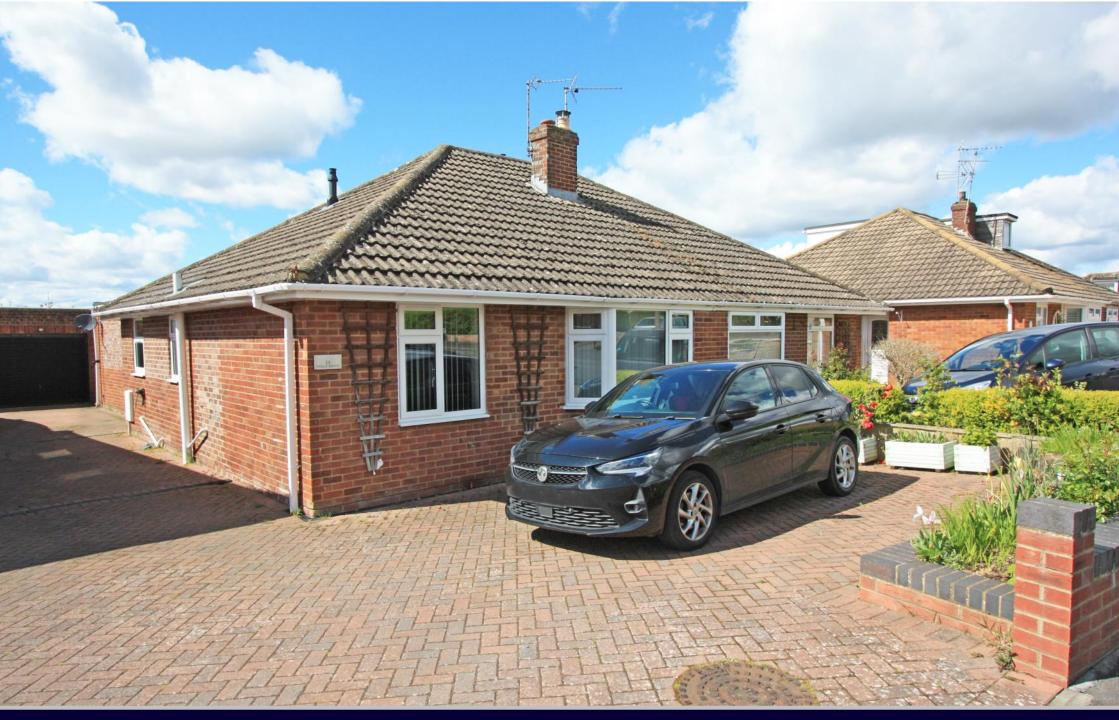

## Folly Drive Highworth SN6 7JR

A well presented two bedroom semi detached bungalow set in an elevated position with far reaching rural views to the rear. The bungalow has been extended and is presented in excellent order throughout with the accommodation comprising. Entrance hall, large living room with French doors opening onto the patio area, fitted kitchen/dining room, separate utility room, re-fitted shower room and two bedrooms; master with fitted wardrobes. The property also benefits from gas radiator central heating with recently fitted gas boiler (2023), newly fitted triple glazing and drop down wooden ladder with access to the large loft space. Outside to the front is a block paved parking area, shared driveway leads to the large semi detached garage c. 20ft x 12ft with power, light with access and personal door to the large rear garden which offers a raised patio with steps down to a lawned area with vegetable garden, two greenhouses, a selection of fruit trees, shrubs and flower borders. The property offers the potential to extend into the loft with a loft extension (Subject to necessary regulations)