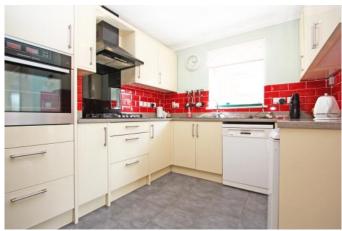

## Folly Drive Highworth SN6 7JR

A well presented two bedroom semi detached bungalow set in an elevated position with far reaching rural views to the rear. The bungalow has been extended and is presented in excellent order throughout with the accommodation comprising. Entrance hall, large living room with French doors opening onto the patio area, fitted kitchen/dining room, separate utility room, re-fitted shower room and two bedrooms; master with fitted wardrobes. The property also benefits from gas radiator central heating with recently fitted gas boiler (2023), newly fitted triple glazing and drop down wooden ladder with access to the large loft space. Outside to the front is a block paved parking area, shared driveway leads to the large semi detached garage c. 20ft x 12ft with power, light with access and personal door to the large rear garden which offers a raised patio with steps down to a lawned area with vegetable garden, two greenhouses, a selection of fruit trees, shrubs and flower borders. The property offers the potential to extend into the loft with a loft extension (Subject to necessary regulations)