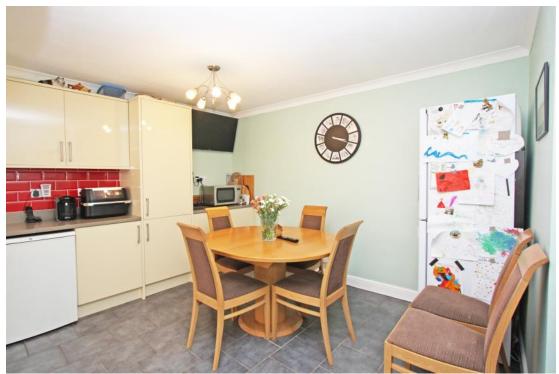

## Folly Drive Highworth SN6 7JR

A well presented two bedroom semi detached bungalow set in an elevated position with far reaching rural views to the rear. The bungalow has been extended and is presented in excellent order throughout with the accommodation comprising. Entrance hall, large living room with French doors opening onto the patio area, fitted kitchen/dining room, separate utility room, re-fitted shower room and two bedrooms; master with fitted wardrobes. The property also benefits from gas radiator central heating with recently fitted gas boiler (2023), newly fitted triple glazing and drop down wooden ladder with access to the large loft space. Outside to the front is a block paved parking area, shared driveway leads to the large semi detached garage c. 20ft x 12ft with power, light with access and personal door to the large rear garden which offers a raised patio with steps down to a lawned area with vegetable garden, two greenhouses, a selection of fruit trees, shrubs and flower borders. The property offers the potential to extend into the loft with a loft extension (Subject to necessary regulations)