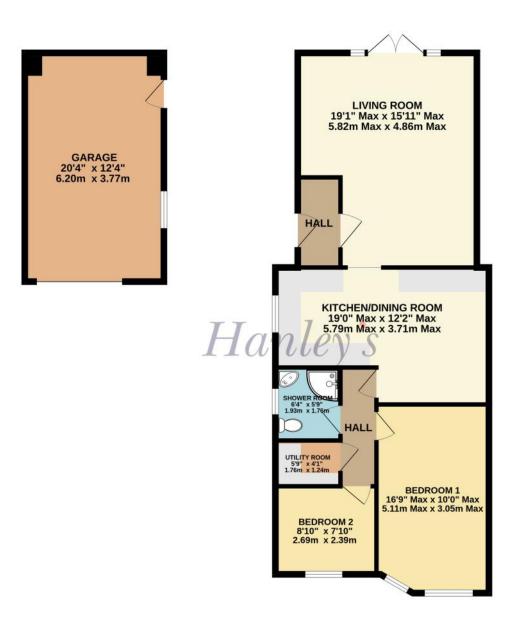

## Folly Drive Highworth SN6 7JR

A well presented two bedroom semi detached bungalow set in an elevated position with far reaching rural views to the rear. The bungalow has been extended and is presented in excellent order throughout with the accommodation comprising. Entrance hall, large living room with French doors opening onto the patio area, fitted kitchen/dining room, separate utility room, re-fitted shower room and two bedrooms; master with fitted wardrobes. The property also benefits from gas radiator central heating with recently fitted gas boiler (2023), newly fitted triple glazing and drop down wooden ladder with access to the large loft space. Outside to the front is a block paved parking area, shared driveway leads to the large semi detached garage c. 20ft x 12ft with power, light with access and personal door to the large rear garden which offers a raised patio with steps down to a lawned area with vegetable garden, two greenhouses, a selection of fruit trees, shrubs and flower borders. The property offers the potential to extend into the loft with a loft extension (Subject to necessary regulations)