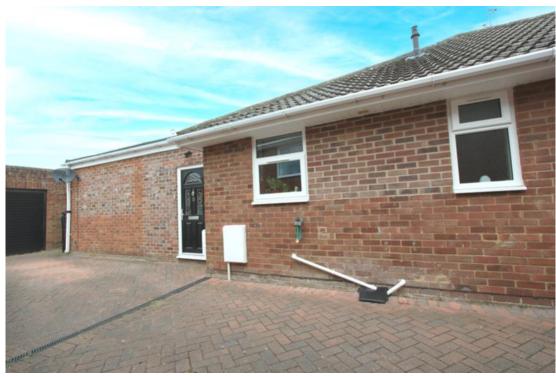

## Folly Drive Highworth SN6 7JR

A well presented two bedroom semi detached bungalow set in an elevated position with far reaching rural views to the rear. The bungalow has been extended and is presented in excellent order throughout with the accommodation comprising. Entrance hall, large living room with French doors opening onto the patio area, fitted kitchen/dining room, separate utility room, re-fitted shower room and two bedrooms; master with fitted wardrobes. The property also benefits from gas radiator central heating with recently fitted gas boiler (2023), newly fitted triple glazing and drop down wooden ladder with access to the large loft space. Outside to the front is a block paved parking area, shared driveway leads to the large semi detached garage c. 20ft x 12ft with power, light with access and personal door to the large rear garden which offers a raised patio with steps down to a lawned area with vegetable garden, two greenhouses, a selection of fruit trees, shrubs and flower borders. The property offers the potential to extend into the loft with a loft extension (Subject to necessary regulations)