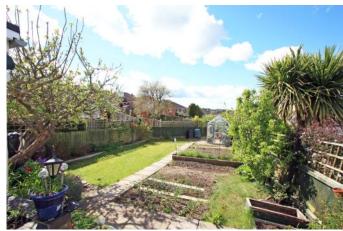

## Folly Drive Highworth SN6 7JR

A well presented two bedroom semi detached bungalow set in an elevated position with far reaching rural views to the rear. The bungalow has been extended and is presented in excellent order throughout with the accommodation comprising. Entrance hall, large living room with French doors opening onto the patio area, fitted kitchen/dining room, separate utility room, re-fitted shower room and two bedrooms; master with fitted wardrobes. The property also benefits from gas radiator central heating with recently fitted gas boiler (2023), newly fitted triple glazing and drop down wooden ladder with access to the large loft space. Outside to the front is a block paved parking area, shared driveway leads to the large semi detached garage c. 20ft x 12ft with power, light with access and personal door to the large rear garden which offers a raised patio with steps down to a lawned area with vegetable garden, two greenhouses, a selection of fruit trees, shrubs and flower borders. The property offers the potential to extend into the loft with a loft extension (Subject to necessary regulations)