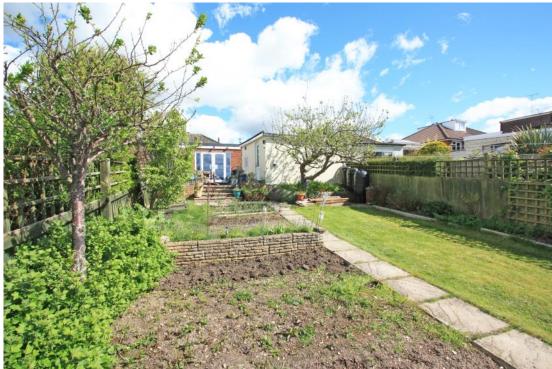

## Folly Drive Highworth SN6 7JR

A well presented two bedroom semi detached bungalow set in an elevated position with far reaching rural views to the rear. The bungalow has been extended and is presented in excellent order throughout with the accommodation comprising. Entrance hall, large living room with French doors opening onto the patio area, fitted kitchen/dining room, separate utility room, re-fitted shower room and two bedrooms; master with fitted wardrobes. The property also benefits from gas radiator central heating with recently fitted gas boiler (2023), newly fitted triple glazing and drop down wooden ladder with access to the large loft space. Outside to the front is a block paved parking area, shared driveway leads to the large semi detached garage c. 20ft x 12ft with power, light with access and personal door to the large rear garden which offers a raised patio with steps down to a lawned area with vegetable garden, two greenhouses, a selection of fruit trees, shrubs and flower borders. The property offers the potential to extend into the loft with a loft extension (Subject to necessary regulations)