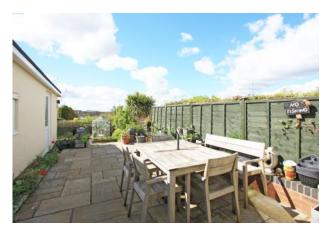

## Folly Drive Highworth SN6 7JR

A well presented two bedroom semi detached bungalow set in an elevated position with far reaching rural views to the rear. The bungalow has been extended and is presented in excellent order throughout with the accommodation comprising. Entrance hall, large living room with French doors opening onto the patio area, fitted kitchen/dining room, separate utility room, re-fitted shower room and two bedrooms; master with fitted wardrobes. The property also benefits from gas radiator central heating with recently fitted gas boiler (2023), newly fitted triple glazing and drop down wooden ladder with access to the large loft space. Outside to the front is a block paved parking area, shared driveway leads to the large semi detached garage c. 20ft x 12ft with power, light with access and personal door to the large rear garden which offers a raised patio with steps down to a lawned area with vegetable garden, two greenhouses, a selection of fruit trees, shrubs and flower borders. The property offers the potential to extend into the loft with a loft extension (Subject to necessary regulations)