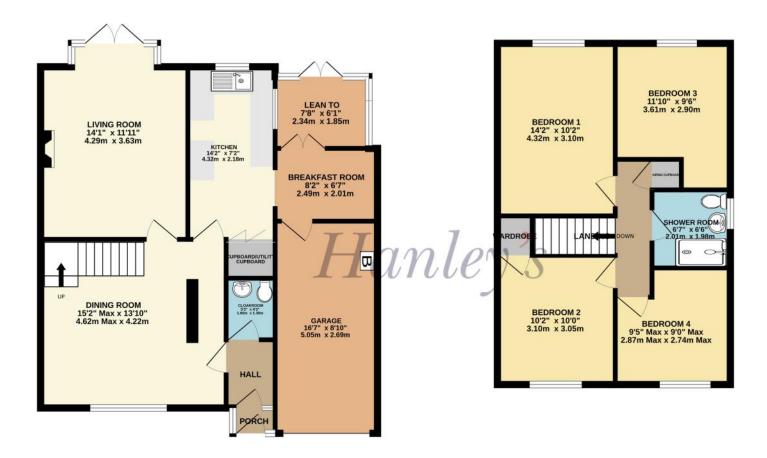

## The Dormers Highworth SN6 7PD

Situated in a quiet cul-de-sac location, this four bedroom detached house is set on a corner plot with far reaching views to the rear. The property offers the potential to update and extend (stpp) with the spacious accommodation comprising: Entrance porch, entrance hall, cloakroom, living room with French doors opening to the rear garden, separate dining room, kitchen with utility cupboard with power and plumbing for a washing machine, breakfast room with doors to the lean to with power, light, and French doors to the garden and door to the garage with power, light and electric roller door. To the first floor is a shower room and four good sized bedrooms; bedroom two with fitted wardrobe. The property further benefits from gas radiator central heating and double glazing. Outside to the front is a large driveway and garden laid to lawn with gated access to the rear and side garden with patio area and a selection of shrub and flower borders. The side garden has been paved and houses a greenhouse and shed. The property is offered for sale with no onward chain.

TOTAL FLOOR AREA: 1328 sq.ft. (123.3 sq.m.) approx.

Whilst every attempt has been made to ensure the accuracy of the floorplan contained here, measurements of doors, windows, rooms and any other items are approximate and no responsibility is taken for any error, omission or mis-statement. This plan is for illustrative purposes only and should be used as such by any prospective purchaser. The services, systems and appliances shown have not been tested and no guarantee as to their operability or efficiency can be given.

Made with Metropix & 2024

www.hanleys.co.uk