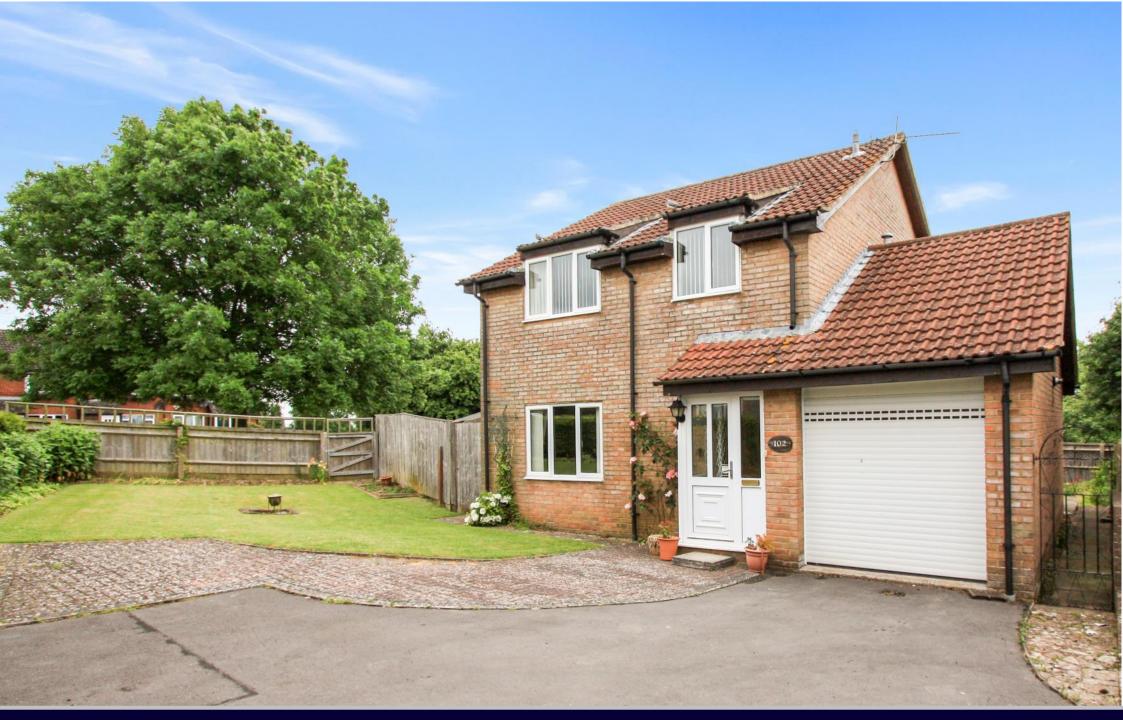

## The Dormers Highworth SN6 7PD

Situated in a quiet cul-de-sac location, this four bedroom detached house is set on a corner plot with far reaching views to the rear. The property offers the potential to update and extend (stpp) with the spacious accommodation comprising: Entrance porch, entrance hall, cloakroom, living room with French doors opening to the rear garden, separate dining room, kitchen with utility cupboard with power and plumbing for a washing machine, breakfast room with doors to the lean to with power, light, and French doors to the garden and door to the garage with power, light and electric roller door. To the first floor is a shower room and four good sized bedrooms; bedroom two with fitted wardrobe. The property further benefits from gas radiator central heating and double glazing. Outside to the front is a large driveway and garden laid to lawn with gated access to the rear and side garden with patio area and a selection of shrub and flower borders. The side garden has been paved and houses a greenhouse and shed. The property is offered for sale with no onward chain.