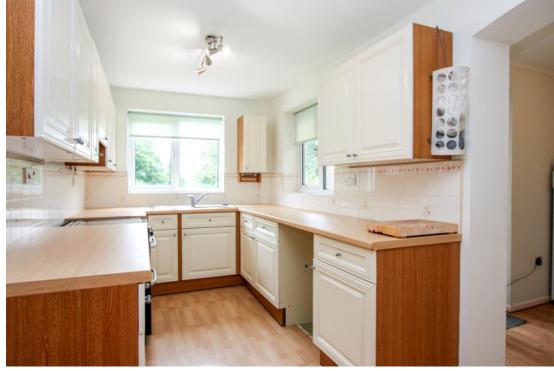

## The Dormers Highworth SN6 7PD

Situated in a quiet cul-de-sac location, this four bedroom detached house is set on a corner plot with far reaching views to the rear. The property offers the potential to update and extend (stpp) with the spacious accommodation comprising: Entrance porch, entrance hall, cloakroom, living room with French doors opening to the rear garden, separate dining room, kitchen with utility cupboard with power and plumbing for a washing machine, breakfast room with doors to the lean to with power, light, and French doors to the garden and door to the garage with power, light and electric roller door. To the first floor is a shower room and four good sized bedrooms; bedroom two with fitted wardrobe. The property further benefits from gas radiator central heating and double glazing. Outside to the front is a large driveway and garden laid to lawn with gated access to the rear and side garden with patio area and a selection of shrub and flower borders. The side garden has been paved and houses a greenhouse and shed. The property is offered for sale with no onward chain.