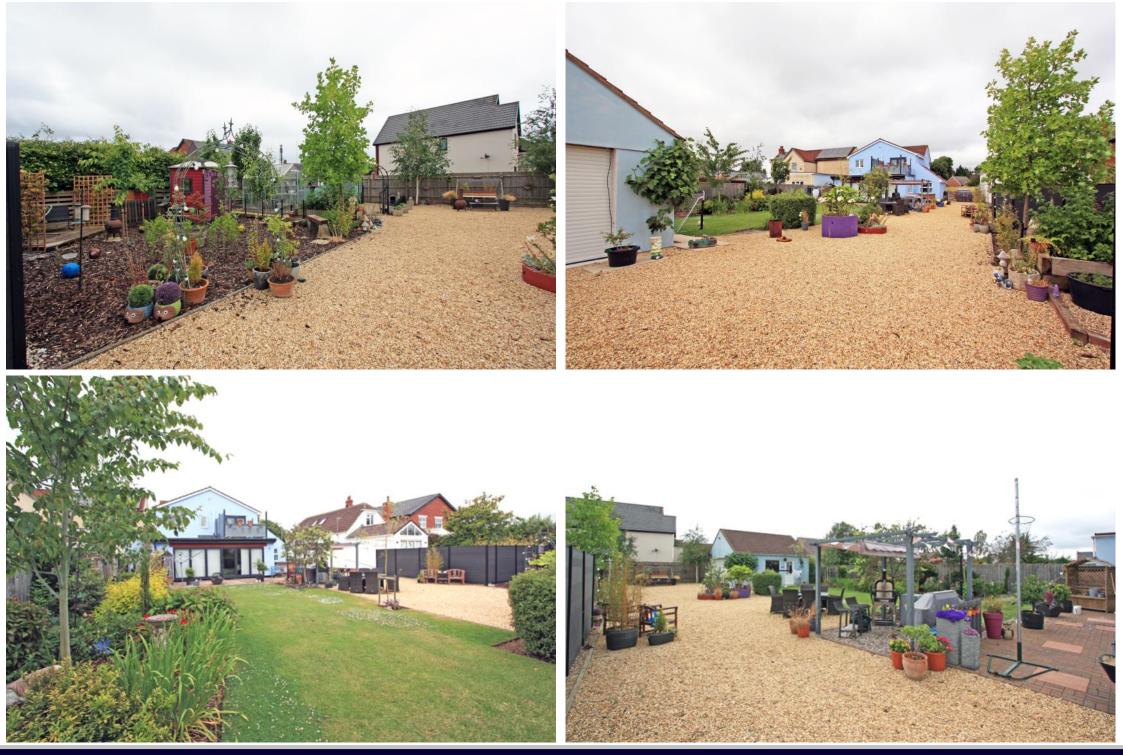

## Ermin Street Blunsdon SN26 8AA

A substantial detached property situated on a large plot with parking for several vehicles leading to a detached double garage with power and light, offering the potential for home office/studio (STPP). The extended and spacious accommodation comprises to the ground floor: entrance hall, study, shower room, dining room with stairs to the first floor, living room, family room with bifold doors opening onto the garden and fitted kitchen. To the first floor: landing: bedroom one with balcony and en-suite shower room, bedroom two with en-suite shower room, family bathroom and two further good sized bedrooms. Outside to the front is a gravelled driveway parking and to the rear via gated access is a further driveway leading to a detached double garage with power and light. A vegetable plot, paved patio area, shaped lawn with established borders and a further seating area. The property benefits from gas fired radiator central heating and double glazing.