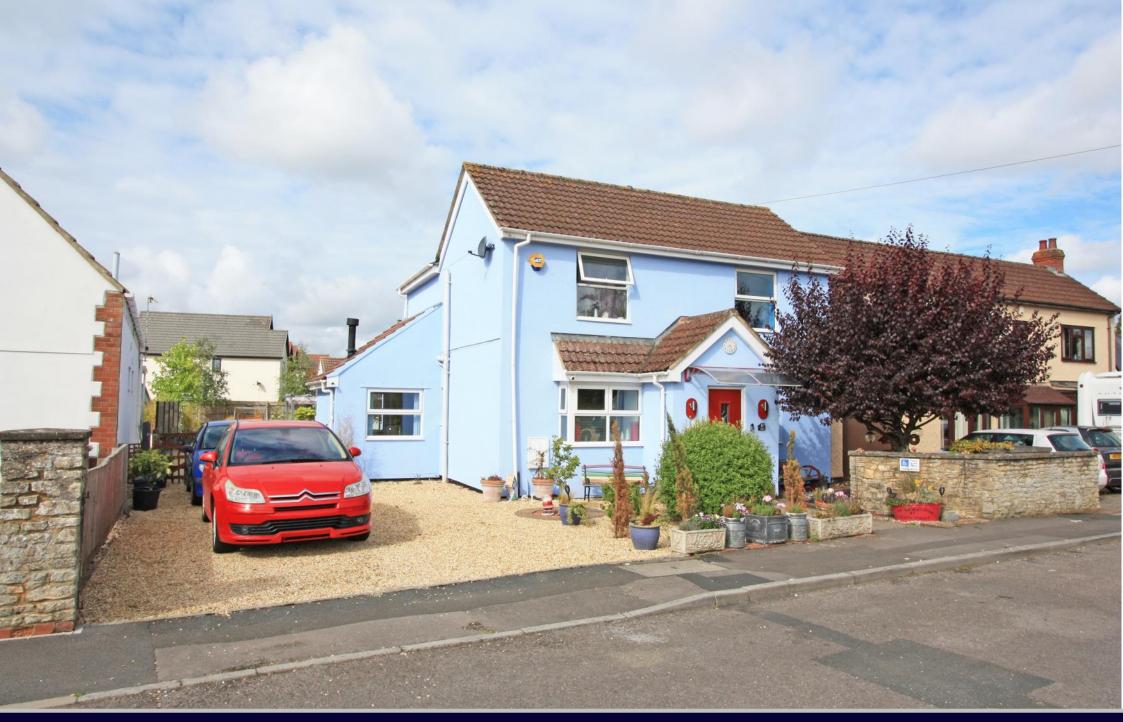

Ermin Street, Blunsdon, Swindon, SN26 8AA

£675,000 (Subject to Contract)

## Ermin Street Blunsdon SN26 8AA

A substantial detached property situated on a large plot with parking for several vehicles leading to a detached double garage with power and light, offering the potential for home office/studio (STPP). The extended and spacious accommodation comprises to the ground floor: entrance hall, study, shower room, dining room with stairs to the first floor, living room, family room with bifold doors opening onto the garden and fitted kitchen. To the first floor: landing: bedroom one with balcony and en-suite shower room, bedroom two with en-suite shower room, family bathroom and two further good sized bedrooms. Outside to the front is a gravelled driveway parking and to the rear via gated access is a further driveway leading to a detached double garage with power and light. A vegetable plot, paved patio area, shaped lawn with established borders and a further seating area. The property benefits from gas fired radiator central heating and double glazing.