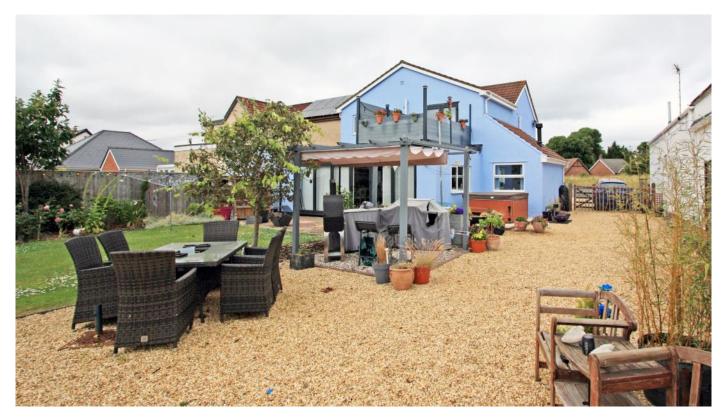

## Ermin Street Blunsdon SN26 8AA

A substantial detached property situated on a large plot with parking for several vehicles leading to a detached double garage with power and light, offering the potential for home office/studio (STPP). The extended and spacious accommodation comprises to the ground floor: entrance hall, study, shower room, dining room with stairs to the first floor, living room, family room with bifold doors opening onto the garden and fitted kitchen. To the first floor: landing: bedroom one with balcony and en-suite shower room, bedroom two with en-suite shower room, family bathroom and two further good sized bedrooms. Outside to the front is a gravelled driveway parking and to the rear via gated access is a further driveway leading to a detached double garage with power and light. A vegetable plot, paved patio area, shaped lawn with established borders and a further seating area. The property benefits from gas fired radiator central heating and double glazing.