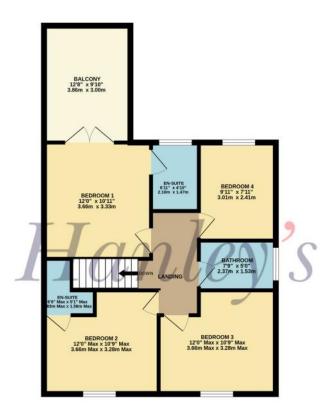

## Ermin Street Blunsdon SN26 8AA

A substantial detached property situated on a large plot with parking for several vehicles leading to a detached double garage with power and light, offering the potential for home office/studio (STPP). The extended and spacious accommodation comprises to the ground floor: entrance hall, study, shower room, dining room with stairs to the first floor, living room, family room with bifold doors opening onto the garden and fitted kitchen. To the first floor: landing: bedroom one with balcony and en-suite shower room, bedroom two with en-suite shower room, family bathroom and two further good sized bedrooms. Outside to the front is a gravelled driveway parking and to the rear via gated access is a further driveway leading to a detached double garage with power and light. A vegetable plot, paved patio area, shaped lawn with established borders and a further seating area. The property benefits from gas fired radiator central heating and double glazing.

1ST FLOOR 696 sq.ft. (64.6 sq.m.) approx. DOUBLE GARAGE 445 sq.ft. (41.4 sq.m.) approx.

## TOTAL FLOOR AREA : 2148 sq.ft. (199.6 sq.m.) approx.

Whilst every attempt has been made to ensure the accuracy of the floorplan contained here, measurements of doors, windows, rooms and any other items are approximate and no responsibility is taken for any error, omission or mis-statement. This plan is for illustrative purposes only and should be used as such by any prospective purchaser. The services, systems and appliances shown have not been tested and no guarantee as to their operability or efficiency can be given. Made with Metropix @2024