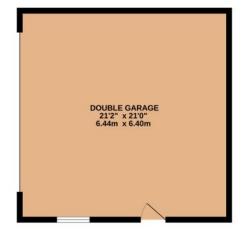

## Ermin Street Blunsdon SN26 8AA

A substantial detached property situated on a large plot with parking for several vehicles leading to a detached double garage with power and light, offering the potential for home office/studio (STPP). The extended and spacious accommodation comprises to the ground floor: entrance hall, study, shower room, dining room with stairs to the first floor, living room, family room with bifold doors opening onto the garden and fitted kitchen. To the first floor: landing: bedroom one with balcony and en-suite shower room, bedroom two with en-suite shower room, family bathroom and two further good sized bedrooms. Outside to the front is a gravelled driveway parking and to the rear via gated access is a further driveway leading to a detached double garage with power and light. A vegetable plot, paved patio area, shaped lawn with established borders and a further seating area. The property benefits from gas fired radiator central heating and double glazing.

1ST FLOOR 696 sq.ft. (64.6 sq.m.) approx. DOUBLE GARAGE 445 sq.ft. (41.4 sq.m.) approx.

## TOTAL FLOOR AREA : 2148 sq.ft. (199.6 sq.m.) approx.

Whilst every attempt has been made to ensure the accuracy of the floorplan contained here, measurements of doors, windows, rooms and any other items are approximate and no responsibility is taken for any error, omission or mis-statement. This plan is for illustrative purposes only and should be used as such by any prospective purchaser. The services, systems and appliances shown have not been tested and no guarantee as to their operability or efficiency can be given. Made with Metropix @2024