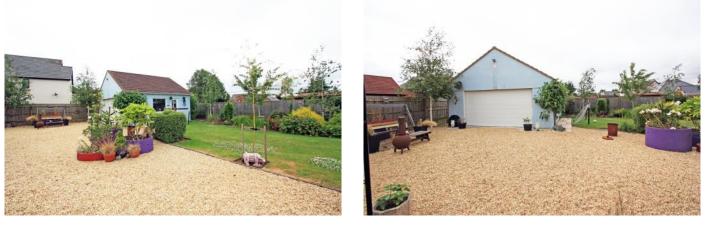

## Ermin Street Blunsdon SN26 8AA

A substantial detached property situated on a large plot with parking for several vehicles leading to a detached double garage with power and light, offering the potential for home office/studio (STPP). The extended and spacious accommodation comprises to the ground floor: entrance hall, study, shower room, dining room with stairs to the first floor, living room, family room with bifold doors opening onto the garden and fitted kitchen. To the first floor: landing: bedroom one with balcony and en-suite shower room, bedroom two with en-suite shower room, family bathroom and two further good sized bedrooms. Outside to the front is a gravelled driveway parking and to the rear via gated access is a further driveway leading to a detached double garage with power and light. A vegetable plot, paved patio area, shaped lawn with established borders and a further seating area. The property benefits from gas fired radiator central heating and double glazing.