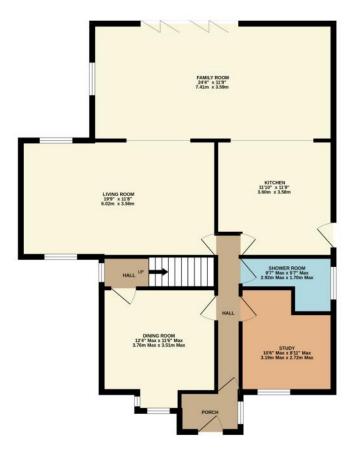

## Ermin Street Blunsdon SN26 8AA

A substantial detached property situated on a large plot with parking for several vehicles leading to a detached double garage with power and light, offering the potential for home office/studio (STPP). The extended and spacious accommodation comprises to the ground floor: entrance hall, study, shower room, dining room with stairs to the first floor, living room, family room with bifold doors opening onto the garden and fitted kitchen. To the first floor: landing: bedroom one with balcony and en-suite shower room, bedroom two with en-suite shower room, family bathroom and two further good sized bedrooms. Outside to the front is a gravelled driveway parking and to the rear via gated access is a further driveway leading to a detached double garage with power and light. A vegetable plot, paved patio area, shaped lawn with established borders and a further seating area. The property benefits from gas fired radiator central heating and double glazing.

1ST FLOOR 696 sq.ft. (64.6 sq.m.) approx. DOUBLE GARAGE 445 sq.ft. (41.4 sq.m.) approx.

## TOTAL FLOOR AREA : 2148 sq.ft. (199.6 sq.m.) approx.

Whilst every attempt has been made to ensure the accuracy of the floorplan contained here, measurements of doors, windows, rooms and any other items are approximate and no responsibility is taken for any error, omission or mis-statement. This plan is for illustrative purposes only and should be used as such by any prospective purchaser. The services, systems and appliances shown have not been tested and no guarantee as to their operability or efficiency can be given. Made with Metropix @2024