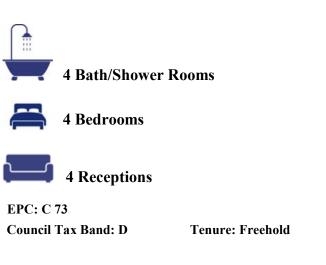

## Ermin Street Blunsdon SN26 8AA

A substantial detached property situated on a large plot with parking for several vehicles leading to a detached double garage with power and light, offering the potential for home office/studio (STPP). The extended and spacious accommodation comprises to the ground floor: entrance hall, study, shower room, dining room with stairs to the first floor, living room, family room with bifold doors opening onto the garden and fitted kitchen. To the first floor: landing: bedroom one with balcony and en-suite shower room, bedroom two with en-suite shower room, family bathroom and two further good sized bedrooms. Outside to the front is a gravelled driveway parking and to the rear via gated access is a further driveway leading to a detached double garage with power and light. A vegetable plot, paved patio area, shaped lawn with established borders and a further seating area. The property benefits from gas fired radiator central heating and double glazing.