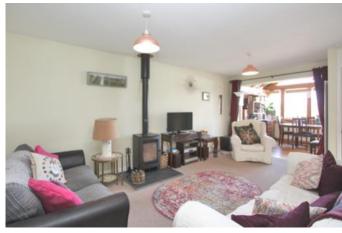

## Islay Crescent, Highworth, Wiltshire, SN6 7HL

A beautifully presented link detached bungalow situated in an elevated position in a sought after cul-desac. The property which benefits from an impressive Oak framed extension has far reaching views to the front with accommodation comprising: superb dining room with vaulted ceiling and exposed timbers and open views, engineered oak flooring and a useful cloaks storage, living/dining room with wood burning stove, fitted kitchen with integrated dishwasher, builtin electric oven and gas hob with extractor fan over, fitted bathroom suite with shower over the bath, two double bedrooms and a sun room situated to the rear of the carport. The property also benefits from gas fired radiator central heating and double glazing. Outside to the front is an attractive garden laid to lawn with garden path, flower borders and a driveway with parking for several vehicles leading to the attached car port with double doors to the front, UPVC roof and a sliding door to the sun room. To the rear of the property is an enclosed well maintained landscaped garden with shaped lawn, patio area and flower borders with established shrubs.