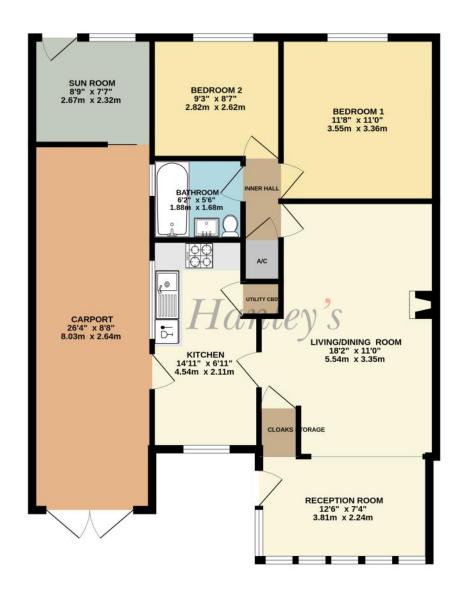

## Islay Crescent, Highworth, Wiltshire, SN6 7HL

A beautifully presented link detached bungalow situated in an elevated position in a sought after cul-desac. The property which benefits from an impressive Oak framed extension has far reaching views to the front with accommodation comprising: superb dining room with vaulted ceiling and exposed timbers and open views, engineered oak flooring and a useful cloaks storage, living/dining room with wood burning stove, fitted kitchen with integrated dishwasher, builtin electric oven and gas hob with extractor fan over, fitted bathroom suite with shower over the bath, two double bedrooms and a sun room situated to the rear of the carport. The property also benefits from gas fired radiator central heating and double glazing. Outside to the front is an attractive garden laid to lawn with garden path, flower borders and a driveway with parking for several vehicles leading to the attached car port with double doors to the front, UPVC roof and a sliding door to the sun room. To the rear of the property is an enclosed well maintained landscaped garden with shaped lawn, patio area and flower borders with established shrubs.

## TOTAL FLOOR AREA: 971 sq.ft. (90.2 sq.m.) approx.

White every attempt has been made to ensure the accuracy of the floorplan contained here, measurements of doors, windows, fromms and may then the control of the floorplan contained here are not all the state for all of the control of the control