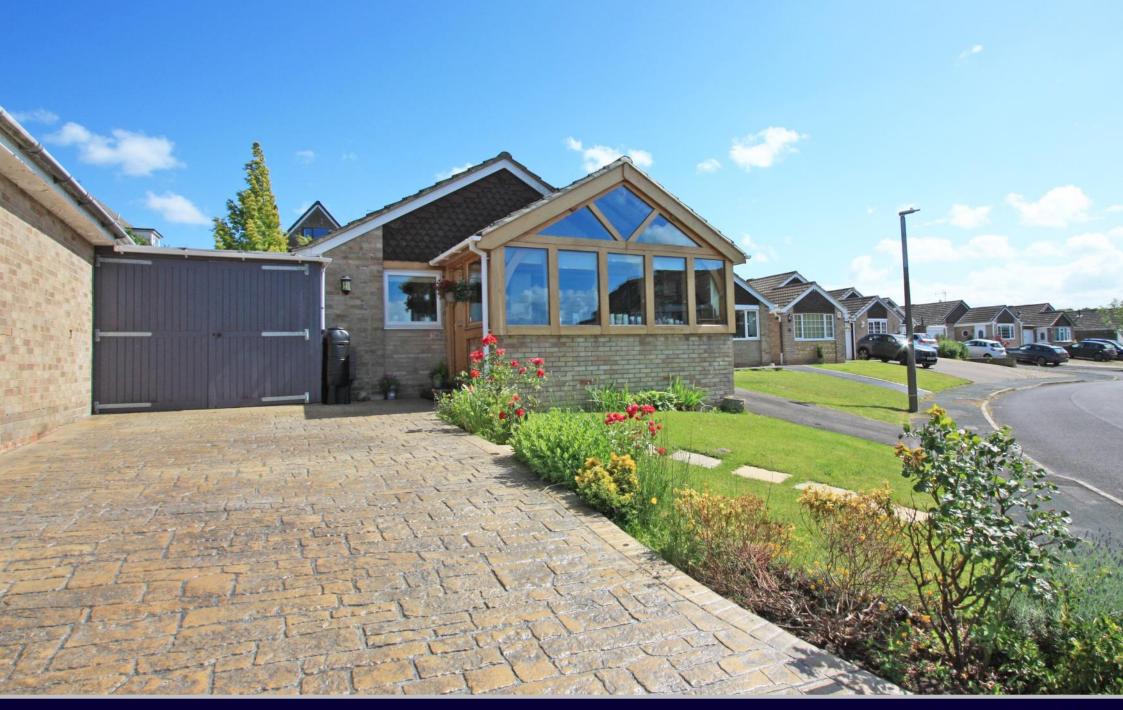

## Islay Crescent, Highworth, Wiltshire, SN6 7HL

A beautifully presented link detached bungalow situated in an elevated position in a sought after cul-desac. The property which benefits from an impressive Oak framed extension has far reaching views to the front with accommodation comprising: superb dining room with vaulted ceiling and exposed timbers and open views, engineered oak flooring and a useful cloaks storage, living/dining room with wood burning stove, fitted kitchen with integrated dishwasher, builtin electric oven and gas hob with extractor fan over, fitted bathroom suite with shower over the bath, two double bedrooms and a sun room situated to the rear of the carport. The property also benefits from gas fired radiator central heating and double glazing. Outside to the front is an attractive garden laid to lawn with garden path, flower borders and a driveway with parking for several vehicles leading to the attached car port with double doors to the front, UPVC roof and a sliding door to the sun room. To the rear of the property is an enclosed well maintained landscaped garden with shaped lawn, patio area and flower borders with established shrubs.