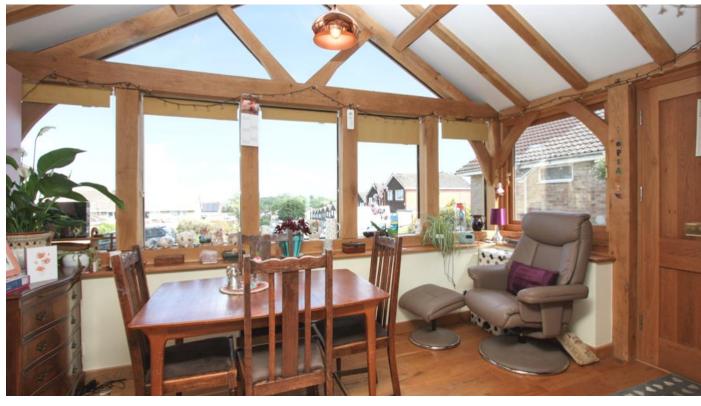

## Islay Crescent, Highworth, Wiltshire, SN6 7HL

A beautifully presented link detached bungalow situated in an elevated position in a sought after cul-desac. The property which benefits from an impressive Oak framed extension has far reaching views to the front with accommodation comprising: superb dining room with vaulted ceiling and exposed timbers and open views, engineered oak flooring and a useful cloaks storage, living/dining room with wood burning stove, fitted kitchen with integrated dishwasher, builtin electric oven and gas hob with extractor fan over, fitted bathroom suite with shower over the bath, two double bedrooms and a sun room situated to the rear of the carport. The property also benefits from gas fired radiator central heating and double glazing. Outside to the front is an attractive garden laid to lawn with garden path, flower borders and a driveway with parking for several vehicles leading to the attached car port with double doors to the front, UPVC roof and a sliding door to the sun room. To the rear of the property is an enclosed well maintained landscaped garden with shaped lawn, patio area and flower borders with established shrubs.