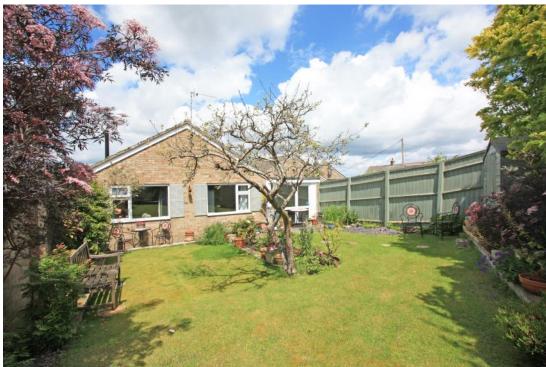

## Islay Crescent, Highworth, Wiltshire, SN6 7HL

A beautifully presented link detached bungalow situated in an elevated position in a sought after cul-desac. The property which benefits from an impressive Oak framed extension has far reaching views to the front with accommodation comprising: superb dining room with vaulted ceiling and exposed timbers and open views, engineered oak flooring and a useful cloaks storage, living/dining room with wood burning stove, fitted kitchen with integrated dishwasher, builtin electric oven and gas hob with extractor fan over, fitted bathroom suite with shower over the bath, two double bedrooms and a sun room situated to the rear of the carport. The property also benefits from gas fired radiator central heating and double glazing. Outside to the front is an attractive garden laid to lawn with garden path, flower borders and a driveway with parking for several vehicles leading to the attached car port with double doors to the front, UPVC roof and a sliding door to the sun room. To the rear of the property is an enclosed well maintained landscaped garden with shaped lawn, patio area and flower borders with established shrubs.