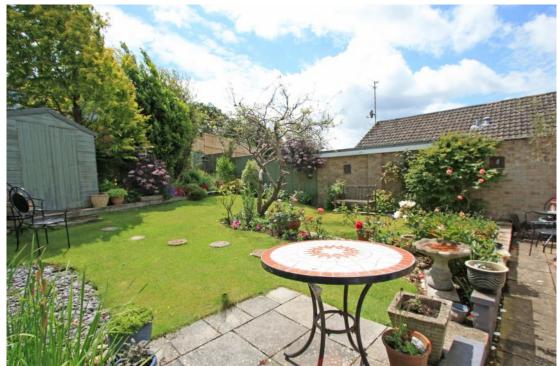

## Islay Crescent, Highworth, Wiltshire, SN6 7HL

A beautifully presented link detached bungalow situated in an elevated position in a sought after cul-desac. The property which benefits from an impressive Oak framed extension has far reaching views to the front with accommodation comprising: superb dining room with vaulted ceiling and exposed timbers and open views, engineered oak flooring and a useful cloaks storage, living/dining room with wood burning stove, fitted kitchen with integrated dishwasher, builtin electric oven and gas hob with extractor fan over, fitted bathroom suite with shower over the bath, two double bedrooms and a sun room situated to the rear of the carport. The property also benefits from gas fired radiator central heating and double glazing. Outside to the front is an attractive garden laid to lawn with garden path, flower borders and a driveway with parking for several vehicles leading to the attached car port with double doors to the front, UPVC roof and a sliding door to the sun room. To the rear of the property is an enclosed well maintained landscaped garden with shaped lawn, patio area and flower borders with established shrubs.