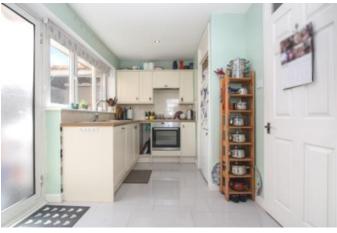

## Islay Crescent, Highworth, Wiltshire, SN6 7HL

A beautifully presented link detached bungalow situated in an elevated position in a sought after cul-desac. The property which benefits from an impressive Oak framed extension has far reaching views to the front with accommodation comprising: superb dining room with vaulted ceiling and exposed timbers and open views, engineered oak flooring and a useful cloaks storage, living/dining room with wood burning stove, fitted kitchen with integrated dishwasher, builtin electric oven and gas hob with extractor fan over, fitted bathroom suite with shower over the bath, two double bedrooms and a sun room situated to the rear of the carport. The property also benefits from gas fired radiator central heating and double glazing. Outside to the front is an attractive garden laid to lawn with garden path, flower borders and a driveway with parking for several vehicles leading to the attached car port with double doors to the front, UPVC roof and a sliding door to the sun room. To the rear of the property is an enclosed well maintained landscaped garden with shaped lawn, patio area and flower borders with established shrubs.