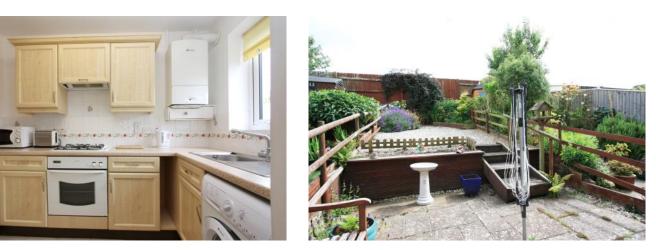

## The Archers Highworth, SN6 7ES

Situated in a select development close to the High Street this two bedroom terraced house has the benefit of two allocated parking spaces immediately to the front of the property. The well presented accommodation comprises: To the ground floor; Entrance hall, fitted kitchen with built-in oven, hob, extractor, fridge and freezer, living/dining room with storage cupboard and double doors to the rear garden. To the first floor is a bathroom and two double bedrooms, one with fitted wardrobes. Further benefits include gas radiator central heating and double glazing. Outside to the front is a garden laid to gravel with a paved pathway and two allocated parking spaces to the front of the property. To the rear is an attractive low maintenance southerly facing garden with patio and steps to a further gravelled area with a selection of shrub and flower borders. The property is offered for sale with NO ONWARD CHAIN.