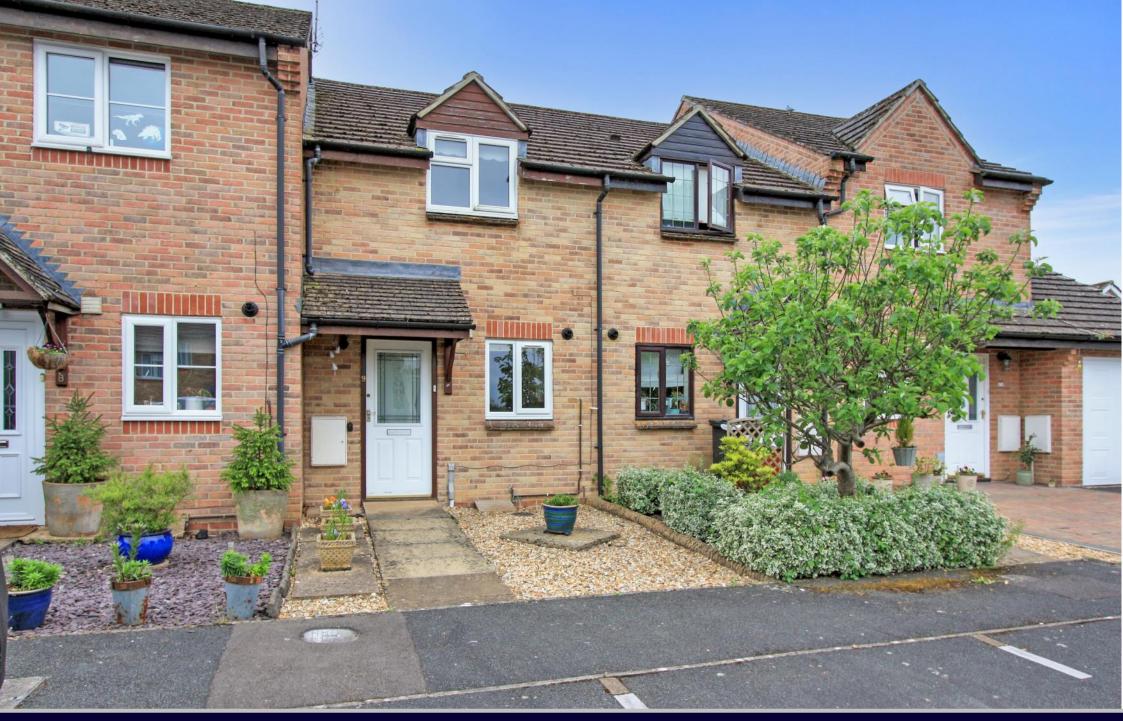

## The Archers Highworth, SN6 7ES

Situated in a select development close to the High Street this two bedroom terraced house has the benefit of two allocated parking spaces immediately to the front of the property. The well presented accommodation comprises: To the ground floor; Entrance hall, fitted kitchen with built-in oven, hob, extractor, fridge and freezer, living/dining room with storage cupboard and double doors to the rear garden. To the first floor is a bathroom and two double bedrooms, one with fitted wardrobes. Further benefits include gas radiator central heating and double glazing. Outside to the front is a garden laid to gravel with a paved pathway and two allocated parking spaces to the front of the property. To the rear is an attractive low maintenance southerly facing garden with patio and steps to a further gravelled area with a selection of shrub and flower borders. The property is offered for sale with NO ONWARD CHAIN.