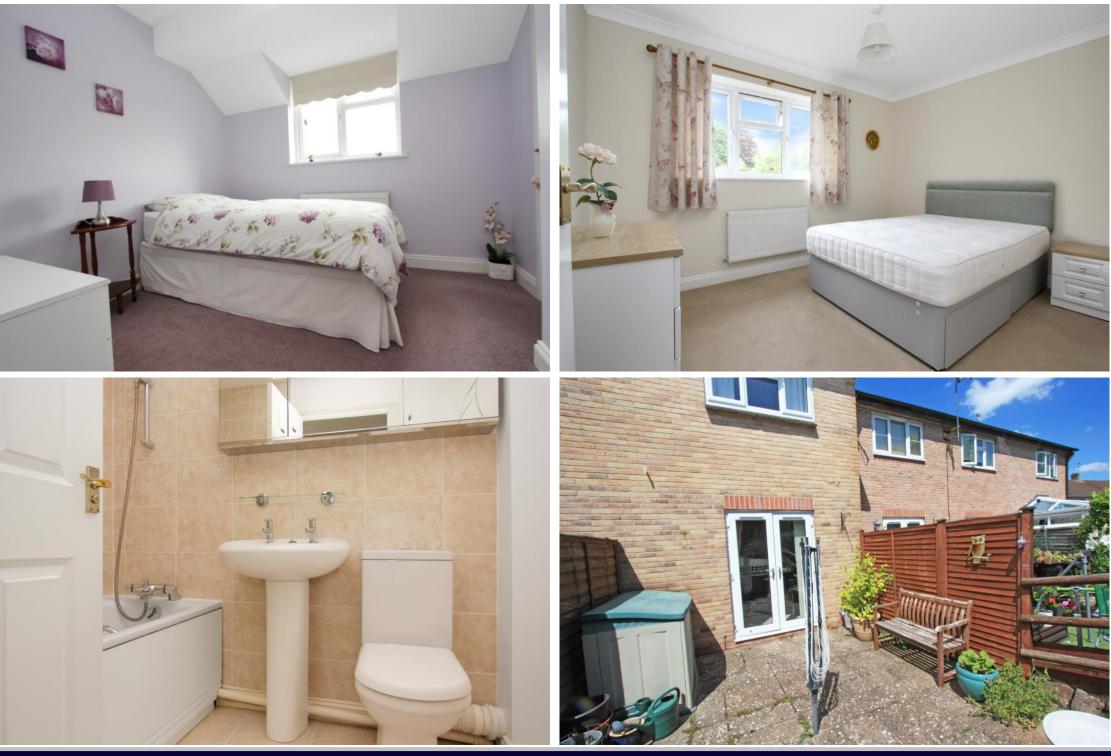

## The Archers Highworth, SN6 7ES

Situated in a select development close to the High Street this two bedroom terraced house has the benefit of two allocated parking spaces immediately to the front of the property. The well presented accommodation comprises: To the ground floor; Entrance hall, fitted kitchen with built-in oven, hob, extractor, fridge and freezer, living/dining room with storage cupboard and double doors to the rear garden. To the first floor is a bathroom and two double bedrooms, one with fitted wardrobes. Further benefits include gas radiator central heating and double glazing. Outside to the front is a garden laid to gravel with a paved pathway and two allocated parking spaces to the front of the property. To the rear is an attractive low maintenance southerly facing garden with patio and steps to a further gravelled area with a selection of shrub and flower borders. The property is offered for sale with NO ONWARD CHAIN.