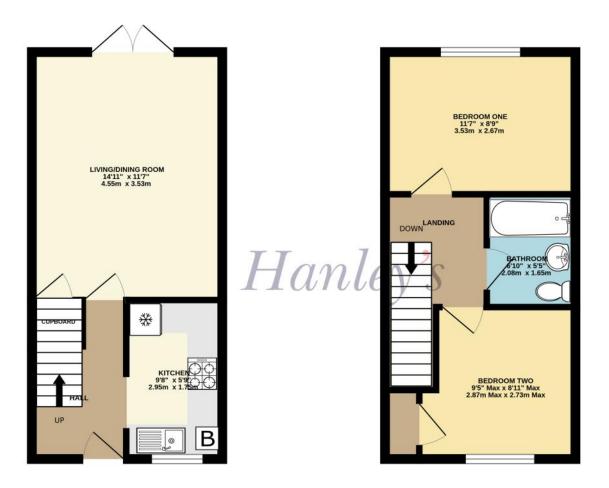

## The Archers Highworth, SN6 7ES

Situated in a select development close to the High Street this two bedroom terraced house has the benefit of two allocated parking spaces immediately to the front of the property. The well presented accommodation comprises: To the ground floor; Entrance hall, fitted kitchen with built-in oven, hob, extractor, fridge and freezer, living/dining room with storage cupboard and double doors to the rear garden. To the first floor is a bathroom and two double bedrooms, one with fitted wardrobes. Further benefits include gas radiator central heating and double glazing. Outside to the front is a garden laid to gravel with a paved pathway and two allocated parking spaces to the front of the property. To the rear is an attractive low maintenance southerly facing garden with patio and steps to a further gravelled area with a selection of shrub and flower borders. The property is offered for sale with NO ONWARD CHAIN.

TOTAL FLOOR AREA: 567 sq.ft. (52.6 sq.m.) approx. Whilst every attempt has been made to ensure the accuracy of the floorplan contained here, measurements of doors, windows, rooms and any other items are approximate and no responsibility is taken for any error, omission or mis-statement. This plan is for fluctrative purposes only and should be used as such by any prospective purchaser. The services, systems and applicances shown have not been tested and no guarantee as to their operability or efficiency can be given. Made with theoropic c6202