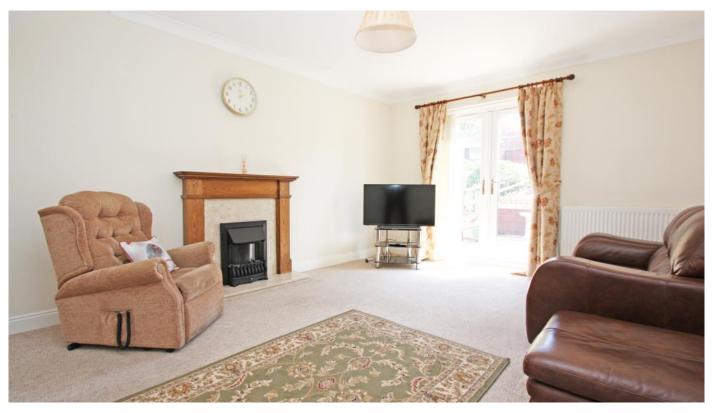

## The Archers Highworth, SN6 7ES

Situated in a select development close to the High Street this two bedroom terraced house has the benefit of two allocated parking spaces immediately to the front of the property. The well presented accommodation comprises: To the ground floor; Entrance hall, fitted kitchen with built-in oven, hob, extractor, fridge and freezer, living/dining room with storage cupboard and double doors to the rear garden. To the first floor is a bathroom and two double bedrooms, one with fitted wardrobes. Further benefits include gas radiator central heating and double glazing. Outside to the front is a garden laid to gravel with a paved pathway and two allocated parking spaces to the front of the property. To the rear is an attractive low maintenance southerly facing garden with patio and steps to a further gravelled area with a selection of shrub and flower borders. The property is offered for sale with NO ONWARD CHAIN.