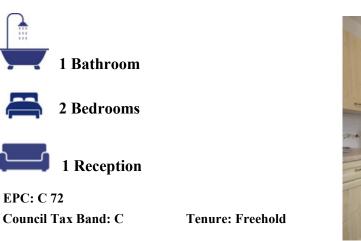

## The Archers Highworth, SN6 7ES

Situated in a select development close to the High Street this two bedroom terraced house has the benefit of two allocated parking spaces immediately to the front of the property. The well presented accommodation comprises: To the ground floor; Entrance hall, fitted kitchen with built-in oven, hob, extractor, fridge and freezer, living/dining room with storage cupboard and double doors to the rear garden. To the first floor is a bathroom and two double bedrooms, one with fitted wardrobes. Further benefits include gas radiator central heating and double glazing. Outside to the front is a garden laid to gravel with a paved pathway and two allocated parking spaces to the front of the property. To the rear is an attractive low maintenance southerly facing garden with patio and steps to a further gravelled area with a selection of shrub and flower borders. The property is offered for sale with NO ONWARD CHAIN.