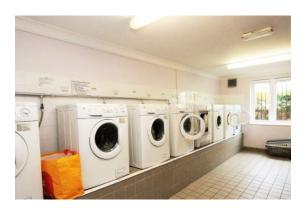

## Cobbett Court Highworth SN6 7AE

A one bedroom ground floor apartment close to the atrium and residents' lounge in the sought after over 60's Cobbett Court development. Just a short level walk from the High Street and local amenities, this ground floor apartment benefits from French doors which open from the living/dining room onto a patio area. The accommodation comprises: Entrance hall with storage cupboard, fitted kitchen with built-in oven, hob with extractor hood over, fridge and freezer, double bedroom with built-in wardrobe and shower room. Further benefits include electric storage heating, double glazing, 24 hour call line, on-site house manager, an elegant residents lounge, residents' parking, laundry room and communal gardens. The property is offered for sale with NO ONWARD CHAIN.

Residents' communal areas

www.hanleys.co.uk