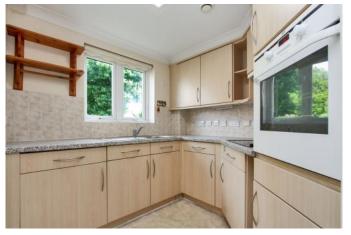

## Cobbett Court Highworth SN6 7AE

A one bedroom ground floor apartment close to the atrium and residents' lounge in the sought after over 60's Cobbett Court development. Just a short level walk from the High Street and local amenities, this ground floor apartment benefits from French doors which open from the living/dining room onto a patio area. The accommodation comprises: Entrance hall with storage cupboard, fitted kitchen with built-in oven, hob with extractor hood over, fridge and freezer, double bedroom with built-in wardrobe and shower room. Further benefits include electric storage heating, double glazing, 24 hour call line, on-site house manager, an elegant residents lounge, residents' parking, laundry room and communal gardens. The property is offered for sale with NO ONWARD CHAIN.