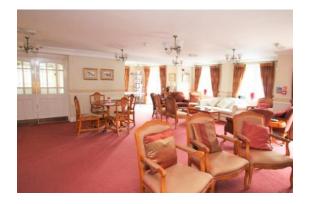

## Cobbett Court Highworth SN6 7AE

A one bedroom ground floor apartment close to the atrium and residents' lounge in the sought after over 60's Cobbett Court development. Just a short level walk from the High Street and local amenities, this ground floor apartment benefits from French doors which open from the living/dining room onto a patio area. The accommodation comprises: Entrance hall with storage cupboard, fitted kitchen with built-in oven, hob with extractor hood over, fridge and freezer, double bedroom with built-in wardrobe and shower room. Further benefits include electric storage heating, double glazing, 24 hour call line, on-site house manager, an elegant residents lounge, residents' parking, laundry room and communal gardens. The property is offered for sale with NO ONWARD CHAIN.

Residents' communal areas

www.hanleys.co.uk