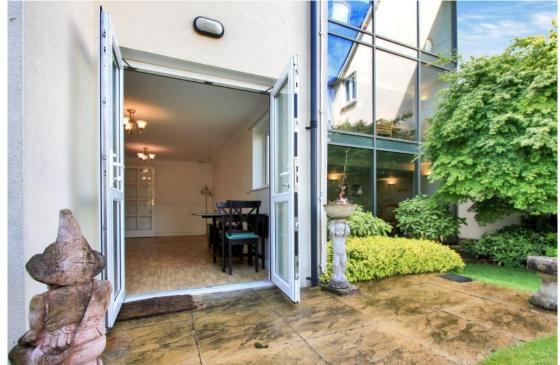

## Cobbett Court Highworth SN6 7AE

A one bedroom ground floor apartment close to the atrium and residents' lounge in the sought after over 60's Cobbett Court development. Just a short level walk from the High Street and local amenities, this ground floor apartment benefits from French doors which open from the living/dining room onto a patio area. The accommodation comprises: Entrance hall with storage cupboard, fitted kitchen with built-in oven, hob with extractor hood over, fridge and freezer, double bedroom with built-in wardrobe and shower room. Further benefits include electric storage heating, double glazing, 24 hour call line, on-site house manager, an elegant residents lounge, residents' parking, laundry room and communal gardens. The property is offered for sale with NO ONWARD CHAIN.