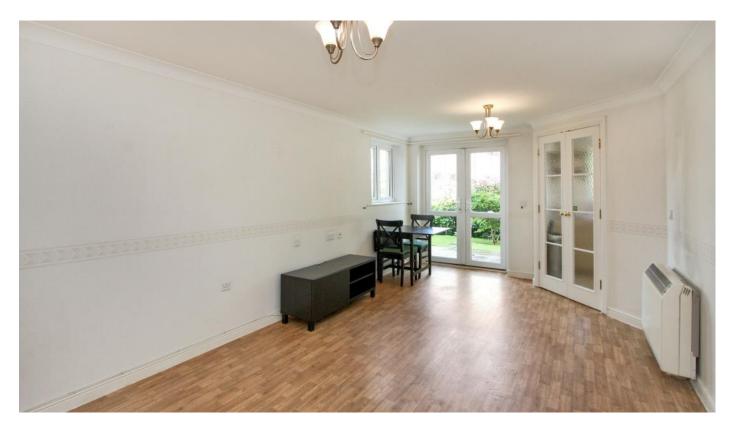

## Cobbett Court Highworth SN6 7AE

A one bedroom ground floor apartment close to the atrium and residents' lounge in the sought after over 60's Cobbett Court development. Just a short level walk from the High Street and local amenities, this ground floor apartment benefits from French doors which open from the living/dining room onto a patio area. The accommodation comprises: Entrance hall with storage cupboard, fitted kitchen with built-in oven, hob with extractor hood over, fridge and freezer, double bedroom with built-in wardrobe and shower room. Further benefits include electric storage heating, double glazing, 24 hour call line, on-site house manager, an elegant residents lounge, residents' parking, laundry room and communal gardens. The property is offered for sale with NO ONWARD CHAIN.