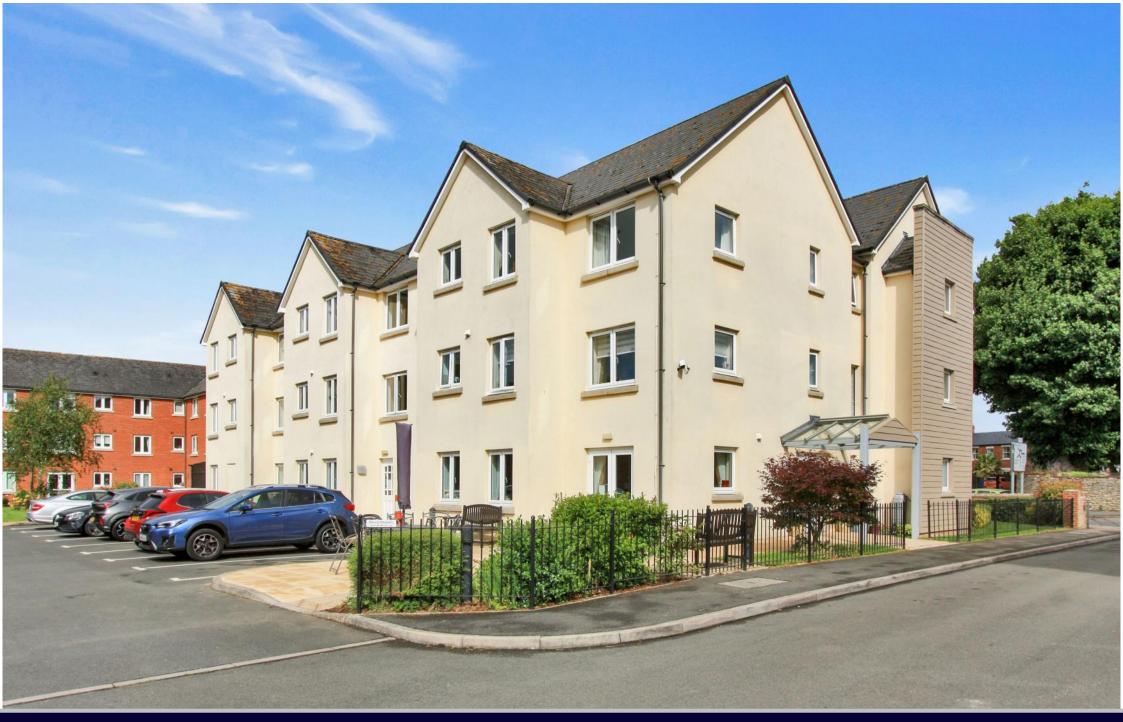

## Cobbett Court Highworth SN6 7AE

A one bedroom ground floor apartment close to the atrium and residents' lounge in the sought after over 60's Cobbett Court development. Just a short level walk from the High Street and local amenities, this ground floor apartment benefits from French doors which open from the living/dining room onto a patio area. The accommodation comprises: Entrance hall with storage cupboard, fitted kitchen with built-in oven, hob with extractor hood over, fridge and freezer, double bedroom with built-in wardrobe and shower room. Further benefits include electric storage heating, double glazing, 24 hour call line, on-site house manager, an elegant residents lounge, residents' parking, laundry room and communal gardens. The property is offered for sale with NO ONWARD CHAIN.