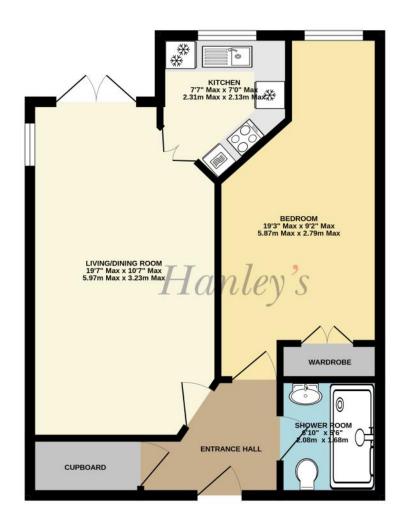

## Cobbett Court Highworth SN6 7AE

A one bedroom ground floor apartment close to the atrium and residents' lounge in the sought after over 60's Cobbett Court development. Just a short level walk from the High Street and local amenities, this ground floor apartment benefits from French doors which open from the living/dining room onto a patio area. The accommodation comprises: Entrance hall with storage cupboard, fitted kitchen with built-in oven, hob with extractor hood over, fridge and freezer, double bedroom with built-in wardrobe and shower room. Further benefits include electric storage heating, double glazing, 24 hour call line, on-site house manager, an elegant residents lounge, residents' parking, laundry room and communal gardens. The property is offered for sale with NO ONWARD CHAIN.

Leasehold property. A lease of 125 years was granted from 2007. There is a management charge of £3176.22 per annum. Ground rent: £425 per annum.

1 Shower Room

1 Bedroom

1 Reception

**EPC: B82** 

Council Tax Band: C Tenure: Leasehold