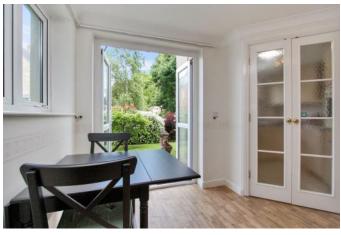

## Cobbett Court Highworth SN6 7AE

A one bedroom ground floor apartment close to the atrium and residents' lounge in the sought after over 60's Cobbett Court development. Just a short level walk from the High Street and local amenities, this ground floor apartment benefits from French doors which open from the living/dining room onto a patio area. The accommodation comprises: Entrance hall with storage cupboard, fitted kitchen with built-in oven, hob with extractor hood over, fridge and freezer, double bedroom with built-in wardrobe and shower room. Further benefits include electric storage heating, double glazing, 24 hour call line, on-site house manager, an elegant residents lounge, residents' parking, laundry room and communal gardens. The property is offered for sale with NO ONWARD CHAIN.