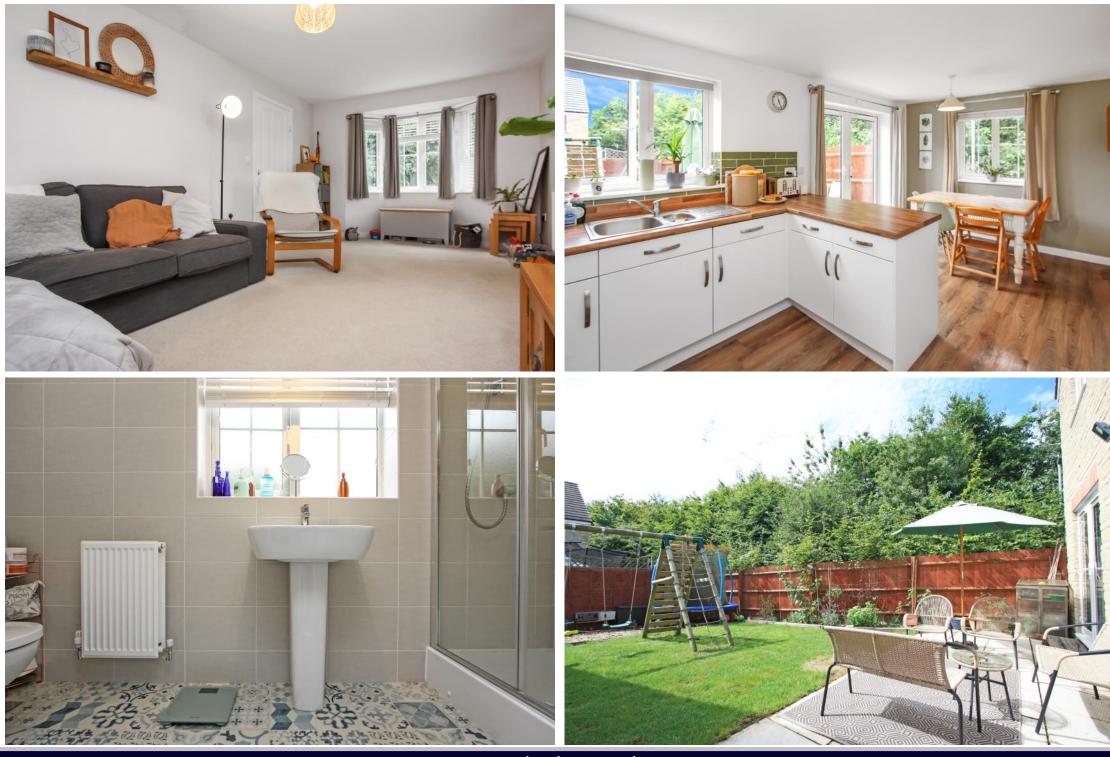

## Wrag View Highworth SN6 7QJ

A beautifully presented three bedroom detached house set on a corner plot adjacent to a large green area, situated in a sought after location a level walk to the High Street. Built in 2019 the property has the benefit of the remaining NHBC certificate and is presented in lovely order throughout. The spacious accommodation comprises: Entrance hall with storage cupboard, dual aspect living room with bay window to the front, kitchen/dining room with integrated oven, hob with extractor fan over and French doors opening onto the garden, separate utility room and cloakroom. To the first floor are three good size bedrooms: master bedroom with en-suite shower room and a family bathroom. Further benefits include gas radiator central heating and double glazing. Outside to the front is an enclosed garden laid to lawn with a selection of shrub borders with pathway leading to the single garage with personal door to the garden, power and light and driveway providing parking for two vehicles. Gated access from the driveway to the garden which is laid to lawn with a large patio area, raised flower beds and an enclosed play/seating area. Please note there is a management charge of £222 per year.