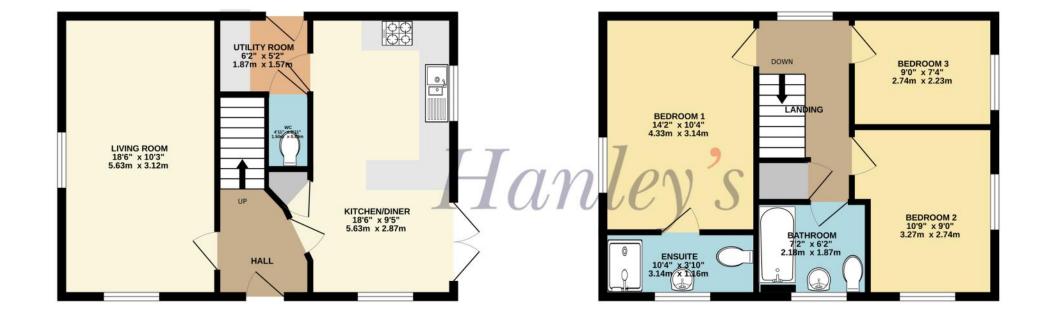

## Wrag View Highworth SN6 7QJ

A beautifully presented three bedroom detached house set on a corner plot adjacent to a large green area, situated in a sought after location a level walk to the High Street. Built in 2019 the property has the benefit of the remaining NHBC certificate and is presented in lovely order throughout. The spacious accommodation comprises: Entrance hall with storage cupboard, dual aspect living room with bay window to the front, kitchen/dining room with integrated oven, hob with extractor fan over and French doors opening onto the garden, separate utility room and cloakroom. To the first floor are three good size bedrooms: master bedroom with en-suite shower room and a family bathroom. Further benefits include gas radiator central heating and double glazing. Outside to the front is an enclosed garden laid to lawn with a selection of shrub borders with pathway leading to the single garage with personal door to the garden, power and light and driveway providing parking for two vehicles. Gated access from the driveway to the garden which is laid to lawn with a large patio area, raised flower beds and an enclosed play/seating area. Please note there is a management charge of £222 per year.

## Hanley's Estate Agents 25 High Street, Highworth, SN6 7AG Tel: 01793 762005 mail@hanleys.co.uk

TOTAL FLOOR AREA : 953 sq.ft. (88.5 sq.m.) approx.

www.hanleys.co.uk