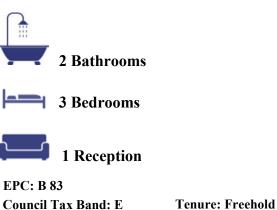

## Wrag View Highworth SN6 7QJ

A beautifully presented three bedroom detached house set on a corner plot adjacent to a large green area, situated in a sought after location a level walk to the High Street. Built in 2019 the property has the benefit of the remaining NHBC certificate and is presented in lovely order throughout. The spacious accommodation comprises: Entrance hall with storage cupboard, dual aspect living room with bay window to the front, kitchen/dining room with integrated oven, hob with extractor fan over and French doors opening onto the garden, separate utility room and cloakroom. To the first floor are three good size bedrooms: master bedroom with en-suite shower room and a family bathroom. Further benefits include gas radiator central heating and double glazing. Outside to the front is an enclosed garden laid to lawn with a selection of shrub borders with pathway leading to the single garage with personal door to the garden, power and light and driveway providing parking for two vehicles. Gated access from the driveway to the garden which is laid to lawn with a large patio area, raised flower beds and an enclosed play/seating area. Please note there is a management charge of £222 per year.