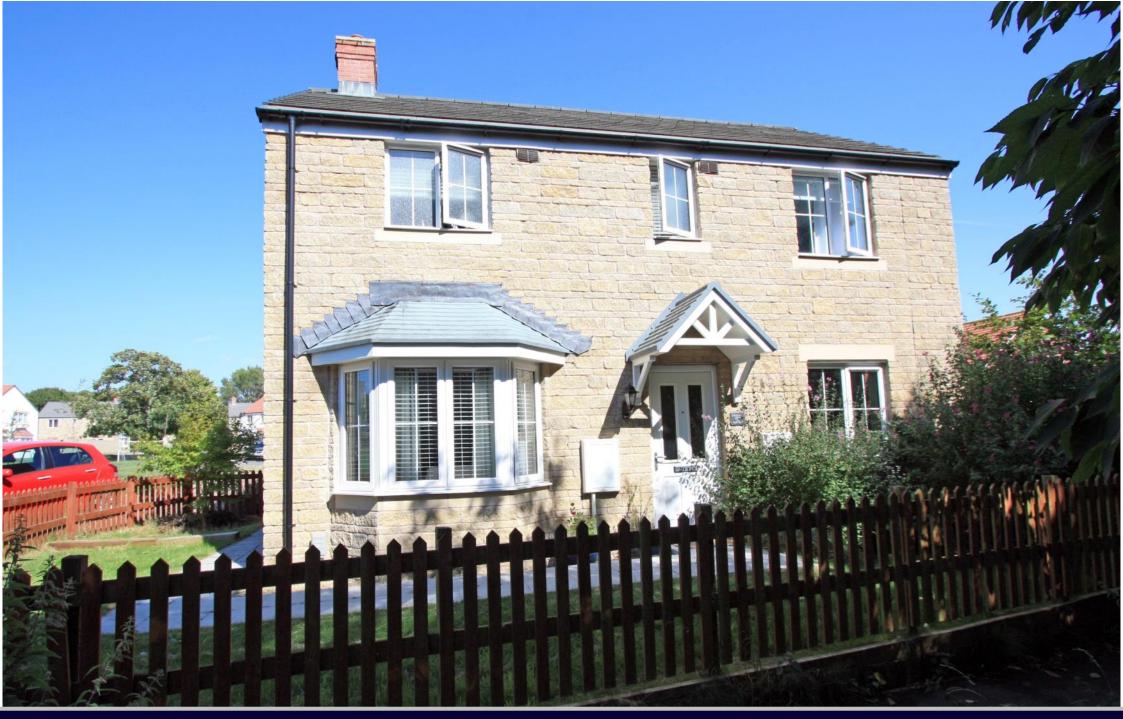

## Wrag View Highworth SN6 7QJ

A beautifully presented three bedroom detached house set on a corner plot adjacent to a large green area, situated in a sought after location a level walk to the High Street. Built in 2019 the property has the benefit of the remaining NHBC certificate and is presented in lovely order throughout. The spacious accommodation comprises: Entrance hall with storage cupboard, dual aspect living room with bay window to the front, kitchen/dining room with integrated oven, hob with extractor fan over and French doors opening onto the garden, separate utility room and cloakroom. To the first floor are three good size bedrooms: master bedroom with en-suite shower room and a family bathroom. Further benefits include gas radiator central heating and double glazing. Outside to the front is an enclosed garden laid to lawn with a selection of shrub borders with pathway leading to the single garage with personal door to the garden, power and light and driveway providing parking for two vehicles. Gated access from the driveway to the garden which is laid to lawn with a large patio area, raised flower beds and an enclosed play/seating area. Please note there is a management charge of £222 per year.