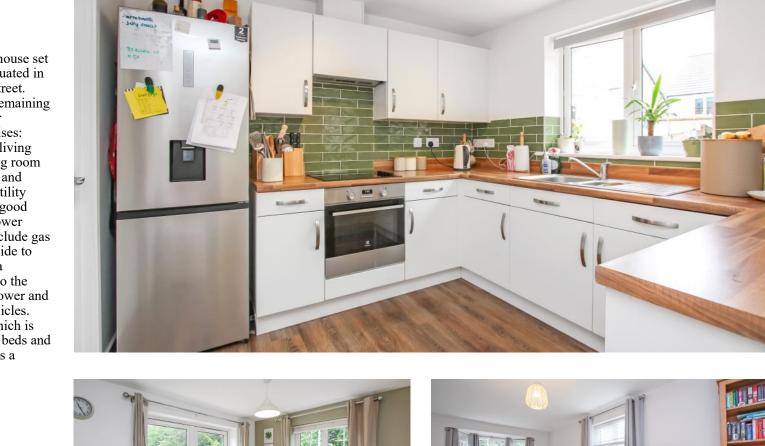

## Wrag View Highworth SN6 7QJ

A beautifully presented three bedroom detached house set on a corner plot adjacent to a large green area, situated in a sought after location a level walk to the High Street. Built in 2019 the property has the benefit of the remaining NHBC certificate and is presented in lovely order throughout. The spacious accommodation comprises: Entrance hall with storage cupboard, dual aspect living room with bay window to the front, kitchen/dining room with integrated oven, hob with extractor fan over and French doors opening onto the garden, separate utility room and cloakroom. To the first floor are three good size bedrooms: master bedroom with en-suite shower room and a family bathroom. Further benefits include gas radiator central heating and double glazing. Outside to the front is an enclosed garden laid to lawn with a selection of shrub borders with pathway leading to the single garage with personal door to the garden, power and light and driveway providing parking for two vehicles. Gated access from the driveway to the garden which is laid to lawn with a large patio area, raised flower beds and an enclosed play/seating area. Please note there is a management charge of £222 per year.