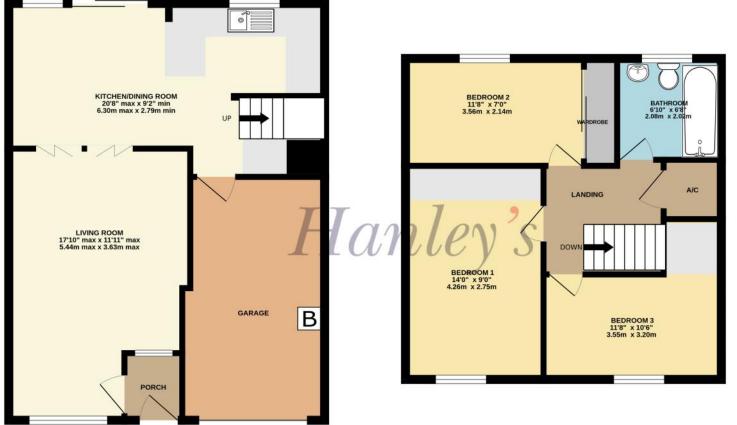

TOTAL FLOOR AREA: 990 sq.ft. (92.0 sq.m.) approx.

Whilst every attempt has been made to ensure the accuracy of the floorplan contained here, measurements of doors, windows, rooms and any other items are approximate and no responsibility is taken for any error, omission or mis-statement. This plan is for illustrative purposes only and should be used as such by any prospective purchaser. The services, systems and appliances shown have not been tested and no guarantee as to their operability or efficiency can be given.

Made with Metropix ©2024

www.hanleys.co.uk