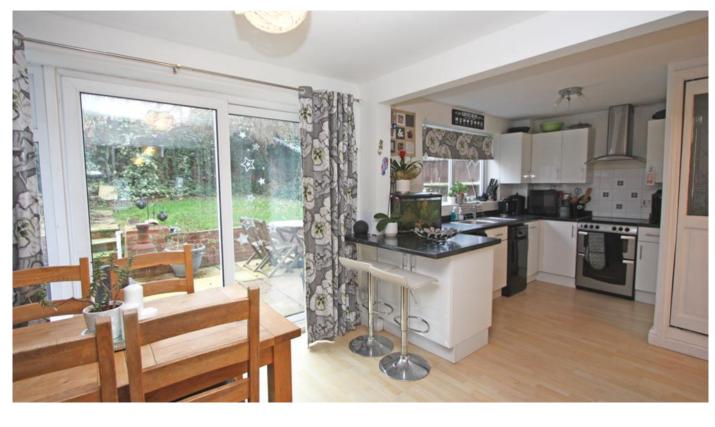

## Knowlands Highworth SN6 7NE

An extended and well presented three bedroom terraced house offering spacious accommodation comprising: Entrance porch, living room with double doors opening to the kitchen/dining room with a range of base and wall units with space for washing machine and dishwasher and patio doors opening onto the rear garden. To the first floor; landing, bathroom and three good sized bedrooms; one with fitted wardrobes. Outside to the rear is an enclosed south facing garden with gated rear access, landscaped with patio area and steps to the lawn with a selection of shrubs and plants. To the front is a shaped lawn with shrubs and driveway parking leading to an integral garage with gas fired boiler, power, light and water and a personal door to the kitchen. There is potential to extend the driveway to offer additional parking if required. The property further benefits from gas radiator central heating and double glazing.