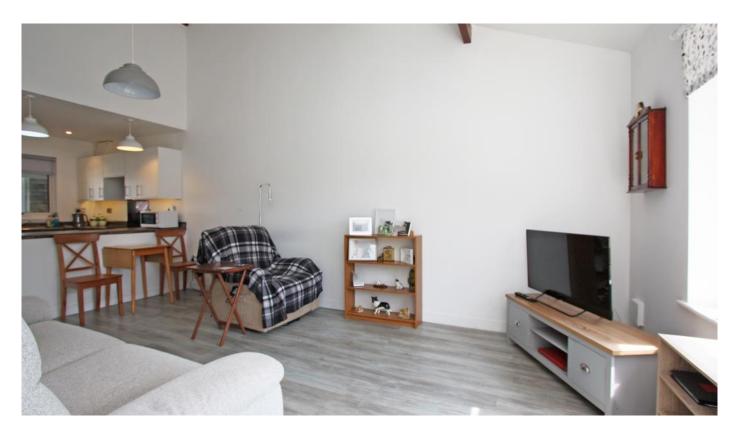

## The Dormers Highworth, SN6 7PA

Situated in a sought after location a short walk from the High Street and Market Place, this two bedroom end of terraced bungalow is offered for sale with NO ONWARD **CHAIN.** The well presented accommodation comprises: enclosed entrance porch, which is an ideal storage area, hall, fitted kitchen with built-in appliances and lovely far reaching views to the front, attractive vaulted ceiling to the living/dining room and door to the rear garden porch with sliding patio doors, lobby with airing cupboard which has space for a tumble dryer, two bedrooms; one with fitted wardrobes, shower room with access via dropdown ladder to an insulated and part board loft area housing the gas fired boiler. Outside to the front is a block paved driveway with parking for several cars, shaped lawn with shrubs, gated access leads to the recently landscaped rear garden which has been thoughtfully designed with ease of maintenance in mind making it easy to enjoy the Westerly facing private garden. The property benefits from gas fired radiator central heating and double glazing.