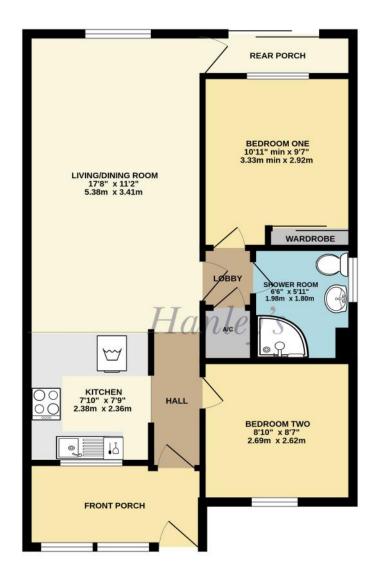

TOTAL FLOOR AREA: 650 sq.ft. (60.4 sq.m.) approx.

Whilst every attempt has been made to ensure the accuracy of the floorplan contained here, measurements of doors, windows, rooms and any other items are approximate and no responsibility is taken for any error, omission or mis-statement. This plan is for illustrative purposes only and should be used as such by approspective purchaser. The services, systems and appliances shown have not been tested and no guarantee as to their operability or efficiency can be given.

Made with Metropix ©2024

www.hanleys.co.uk