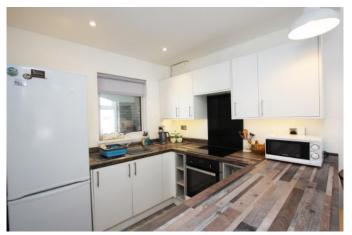

## The Dormers Highworth, SN6 7PA

Situated in a sought after location a short walk from the High Street and Market Place, this two bedroom end of terraced bungalow is offered for sale with NO ONWARD **CHAIN.** The well presented accommodation comprises: enclosed entrance porch, which is an ideal storage area, hall, fitted kitchen with built-in appliances and lovely far reaching views to the front, attractive vaulted ceiling to the living/dining room and door to the rear garden porch with sliding patio doors, lobby with airing cupboard which has space for a tumble dryer, two bedrooms; one with fitted wardrobes, shower room with access via dropdown ladder to an insulated and part board loft area housing the gas fired boiler. Outside to the front is a block paved driveway with parking for several cars, shaped lawn with shrubs, gated access leads to the recently landscaped rear garden which has been thoughtfully designed with ease of maintenance in mind making it easy to enjoy the Westerly facing private garden. The property benefits from gas fired radiator central heating and double glazing.