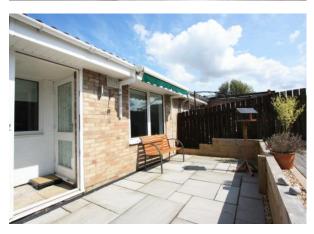

## The Dormers Highworth, SN6 7PA

Situated in a sought after location a short walk from the High Street and Market Place, this two bedroom end of terraced bungalow is offered for sale with NO ONWARD **CHAIN.** The well presented accommodation comprises: enclosed entrance porch, which is an ideal storage area, hall, fitted kitchen with built-in appliances and lovely far reaching views to the front, attractive vaulted ceiling to the living/dining room and door to the rear garden porch with sliding patio doors, lobby with airing cupboard which has space for a tumble dryer, two bedrooms; one with fitted wardrobes, shower room with access via dropdown ladder to an insulated and part board loft area housing the gas fired boiler. Outside to the front is a block paved driveway with parking for several cars, shaped lawn with shrubs, gated access leads to the recently landscaped rear garden which has been thoughtfully designed with ease of maintenance in mind making it easy to enjoy the Westerly facing private garden. The property benefits from gas fired radiator central heating and double glazing.