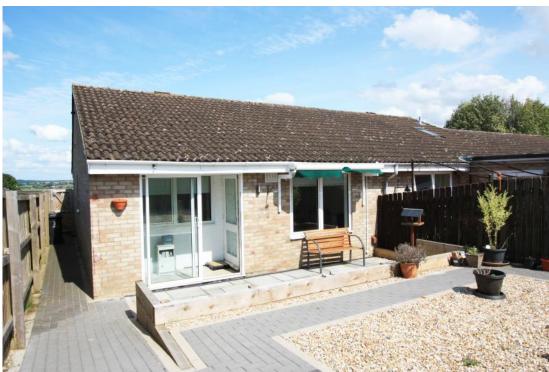

## The Dormers Highworth, SN6 7PA

Situated in a sought after location a short walk from the High Street and Market Place, this two bedroom end of terraced bungalow is offered for sale with NO ONWARD **CHAIN.** The well presented accommodation comprises: enclosed entrance porch, which is an ideal storage area, hall, fitted kitchen with built-in appliances and lovely far reaching views to the front, attractive vaulted ceiling to the living/dining room and door to the rear garden porch with sliding patio doors, lobby with airing cupboard which has space for a tumble dryer, two bedrooms; one with fitted wardrobes, shower room with access via dropdown ladder to an insulated and part board loft area housing the gas fired boiler. Outside to the front is a block paved driveway with parking for several cars, shaped lawn with shrubs, gated access leads to the recently landscaped rear garden which has been thoughtfully designed with ease of maintenance in mind making it easy to enjoy the Westerly facing private garden. The property benefits from gas fired radiator central heating and double glazing.