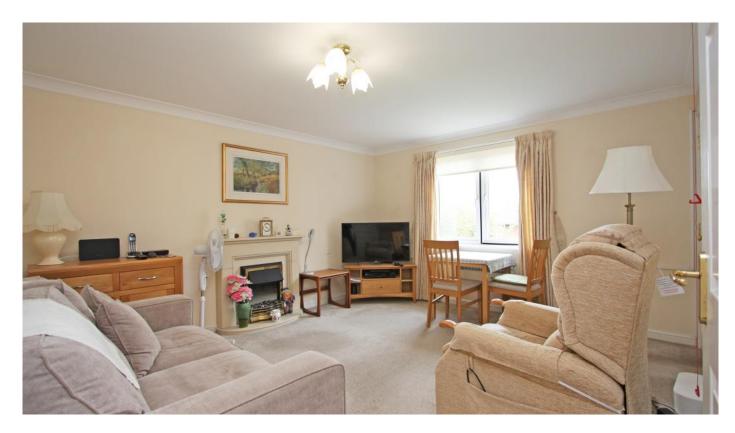

## Cobbett Court Highworth SN6 7AE

An attractive one bedroom apartment overlooking the communal gardens within the sought after Cobbett Court development for the over 60's. Close to local amenities and within a short level walk of the High Street and Market Place. The second floor apartment offers spacious accommodation which comprises: entrance hall with large storage cupboard, living/dining room with feature fireplace and electric fire inset, large fitted kitchen with built-in oven, hob with extractor fan over, fridge and freezer, double bedroom with built-in double wardrobe and shower room. Further benefits include modern electric heating, 24 hour call line assistance, on-site house manager, an elegant residents' lounge, residents' parking, laundry room, guest suite available to rent per night and communal gardens. The property is offered with NO ONWARD CHAIN. Leasehold property. A lease of 125 years was granted from 2007. There is a management charge of £3176.22 per annum. Ground rent: £425 per annum.