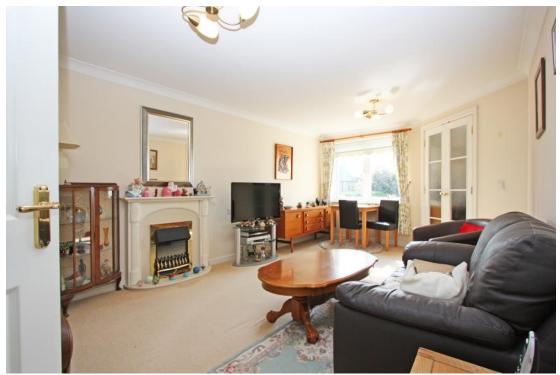

## Cobbett Court Highworth SN6 7AE

A one bedroom first floor apartment situated in the sought after over 60's Cobbett Court development just a short level walk from the High Street and local amenities. The accommodation comprises: Entrance hall with large walk-in storage cupboard, living/dining room with doors opening to the fitted kitchen with built -in oven, hob with extractor hood over, fridge, freezer and washing machine, double bedroom with built-in mirror fronted wardrobe and shower room. Further benefits include electric storage heating, double glazing, 24 hour call line, on-site house manager, an elegant residents' lounge, residents' parking, laundry room and communal gardens. The property is offered for sale with NO ONWARD CHAIN.