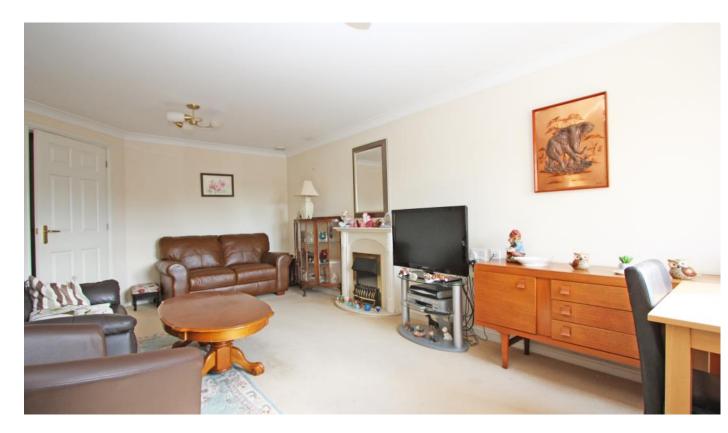

## Cobbett Court Highworth SN6 7AE

A one bedroom first floor apartment situated in the sought after over 60's Cobbett Court development just a short level walk from the High Street and local amenities. The accommodation comprises: Entrance hall with large walk-in storage cupboard, living/dining room with doors opening to the fitted kitchen with built -in oven, hob with extractor hood over, fridge, freezer and washing machine, double bedroom with built-in mirror fronted wardrobe and shower room. Further benefits include electric storage heating, double glazing, 24 hour call line, on-site house manager, an elegant residents' lounge, residents' parking, laundry room and communal gardens. The property is offered for sale with NO ONWARD CHAIN.