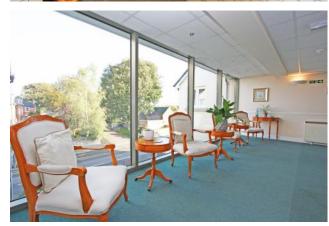

## Cobbett Court Highworth SN6 7AE

A one bedroom first floor apartment situated in the sought after over 60's Cobbett Court development just a short level walk from the High Street and local amenities. The accommodation comprises: Entrance hall with large walk-in storage cupboard, living/dining room with doors opening to the fitted kitchen with built -in oven, hob with extractor hood over, fridge, freezer and washing machine, double bedroom with built-in mirror fronted wardrobe and shower room. Further benefits include electric storage heating, double glazing, 24 hour call line, on-site house manager, an elegant residents' lounge, residents' parking, laundry room and communal gardens. The property is offered for sale with NO ONWARD CHAIN.

Residents' communal areas