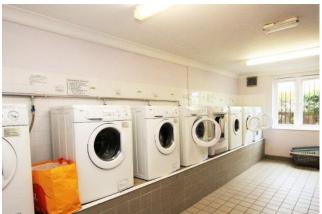

## Cobbett Court Highworth SN6 7AE

A one bedroom first floor apartment situated in the sought after over 60's Cobbett Court development just a short level walk from the High Street and local amenities. The accommodation comprises: Entrance hall with large walk-in storage cupboard, living/dining room with doors opening to the fitted kitchen with built -in oven, hob with extractor hood over, fridge, freezer and washing machine, double bedroom with built-in mirror fronted wardrobe and shower room. Further benefits include electric storage heating, double glazing, 24 hour call line, on-site house manager, an elegant residents' lounge, residents' parking, laundry room and communal gardens. The property is offered for sale with NO ONWARD CHAIN.

Residents' communal areas