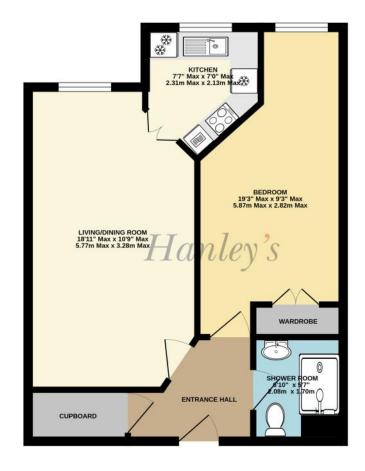

## GROUND FLOOR 481 sq.ft. (44.7 sq.m.) approx.

TOTAL FLOOR AREA: 481 sq.ft. (44.7 sq.m.) approx.

Whist every attempt has been made to ensure the accuracy of the floorpian contained their, measurements of docsr, windows, more and any other items are approximate and no responsibility is taken for any error, prospective purchaser. The services, systems and applications shown have not been tested and no guarantee as to their operability or efficiency; can be given.

As to their operability or efficiency; can be given.