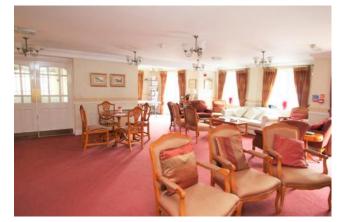

## Cobbett Court Highworth SN6 7AE

A one bedroom first floor apartment situated in the sought after over 60's Cobbett Court development just a short level walk from the High Street and local amenities. The accommodation comprises: Entrance hall with large walk-in storage cupboard, living/dining room with doors opening to the fitted kitchen with built -in oven, hob with extractor hood over, fridge, freezer and washing machine, double bedroom with built-in mirror fronted wardrobe and shower room. Further benefits include electric storage heating, double glazing, 24 hour call line, on-site house manager, an elegant residents' lounge, residents' parking, laundry room and communal gardens. The property is offered for sale with NO ONWARD CHAIN.

Residents' communal areas