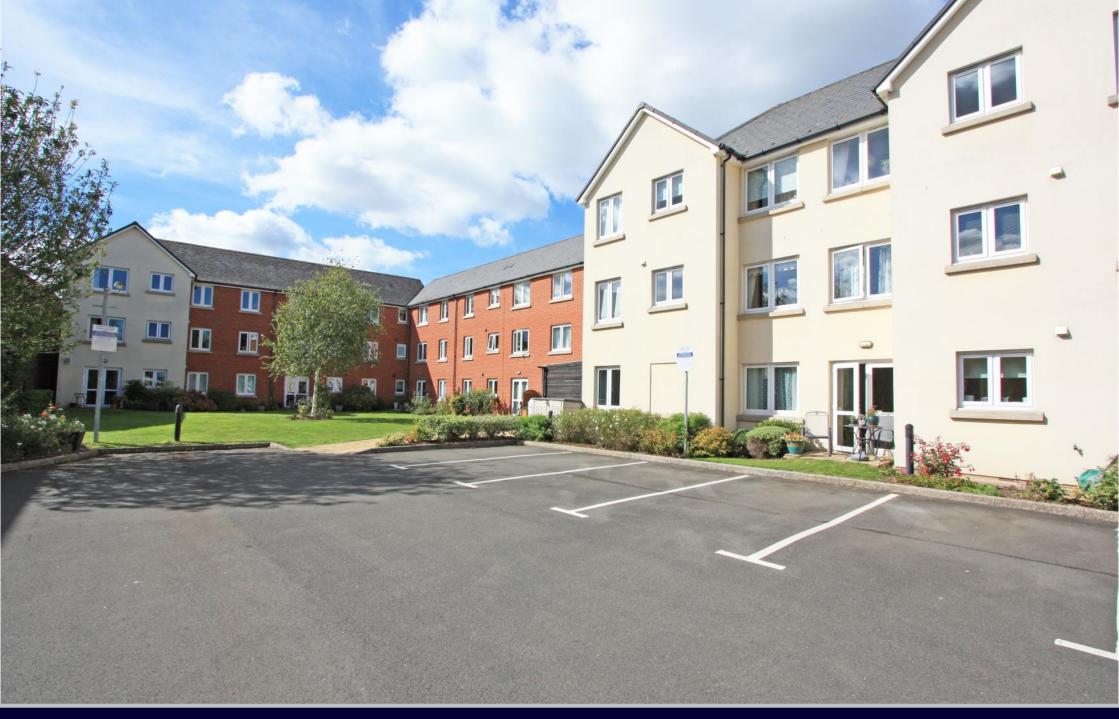

## Cobbett Court Highworth SN6 7AE

A one bedroom first floor apartment situated in the sought after over 60's Cobbett Court development just a short level walk from the High Street and local amenities. The accommodation comprises: Entrance hall with large walk-in storage cupboard, living/dining room with doors opening to the fitted kitchen with built -in oven, hob with extractor hood over, fridge, freezer and washing machine, double bedroom with built-in mirror fronted wardrobe and shower room. Further benefits include electric storage heating, double glazing, 24 hour call line, on-site house manager, an elegant residents' lounge, residents' parking, laundry room and communal gardens. The property is offered for sale with NO ONWARD CHAIN.

Residents' communal areas