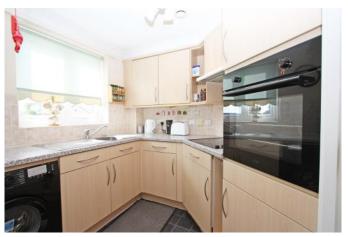

## Cobbett Court Highworth SN6 7AE

A one bedroom first floor apartment situated in the sought after over 60's Cobbett Court development just a short level walk from the High Street and local amenities. The accommodation comprises: Entrance hall with large walk-in storage cupboard, living/dining room with doors opening to the fitted kitchen with built -in oven, hob with extractor hood over, fridge, freezer and washing machine, double bedroom with built-in mirror fronted wardrobe and shower room. Further benefits include electric storage heating, double glazing, 24 hour call line, on-site house manager, an elegant residents' lounge, residents' parking, laundry room and communal gardens. The property is offered for sale with NO ONWARD CHAIN.