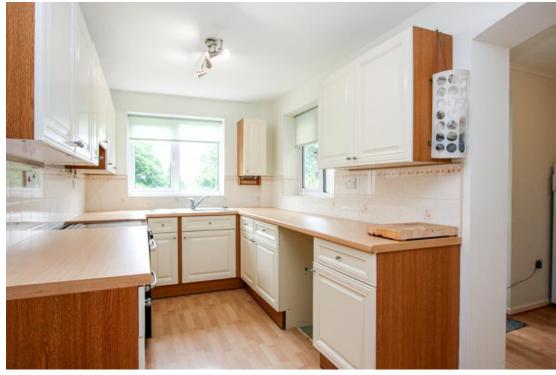

## The Dormers Highworth SN6 7PD

Situated in a quiet cul-de-sac location, this four bedroom detached house is set on a corner plot with far reaching views to the rear. The property offers the potential to update and extend (stpp) with the spacious accommodation comprising: Entrance porch, entrance hall, cloakroom, living room with French doors opening to the rear garden, separate dining room, kitchen with utility cupboard with power and plumbing for a washing machine, breakfast room with doors to the lean to with power, light, and French doors to the garden and door to the garage with power, light and electric roller door. To the first floor is a shower room and four good sized bedrooms; bedroom two with fitted wardrobe. The property further benefits from gas radiator central heating and double glazing. Outside to the front is a large driveway and garden laid to lawn with gated access to the rear and side garden with patio area and a selection of shrub and flower borders. The side garden has been paved and houses a greenhouse and shed. The property is offered for sale with no onward chain.