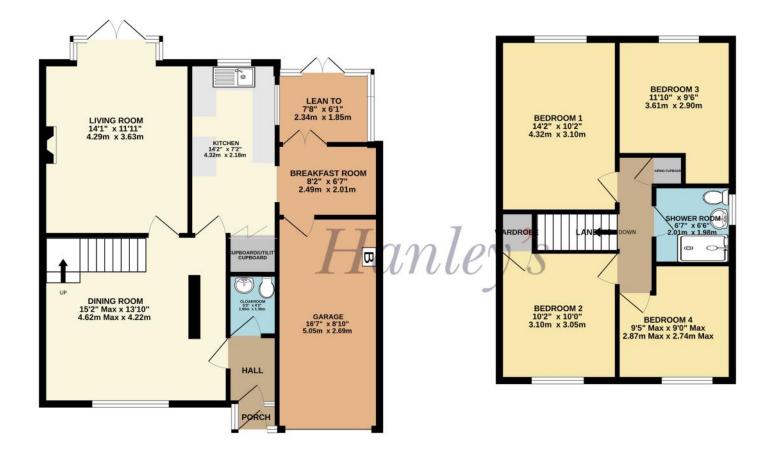

## The Dormers Highworth SN6 7PD

Situated in a quiet cul-de-sac location, this four bedroom detached house is set on a corner plot with far reaching views to the rear. The property offers the potential to update and extend (stpp) with the spacious accommodation comprising: Entrance porch, entrance hall, cloakroom, living room with French doors opening to the rear garden, separate dining room, kitchen with utility cupboard with power and plumbing for a washing machine, breakfast room with doors to the lean to with power, light, and French doors to the garden and door to the garage with power, light and electric roller door. To the first floor is a shower room and four good sized bedrooms; bedroom two with fitted wardrobe. The property further benefits from gas radiator central heating and double glazing. Outside to the front is a large driveway and garden laid to lawn with gated access to the rear and side garden with patio area and a selection of shrub and flower borders. The side garden has been paved and houses a greenhouse and shed. The property is offered for sale with no onward chain.

1 Bathroom

4 Bedrooms

2 Receptions

**EPC: D 59** 

Council Tax Band: E Tenure: Freehold

TOTAL FLOOR AREA: 1328 sq.ft. (123.3 sq.m.) approx.

Whilst every attempt has been made to ensure the accuracy of the floorplan contained here, measurements of doors, windows, rooms and any other items are approximate and no responsibility is taken for any error, omission or mis-statement. This plan is for illustrative purposes only and should be used as such by any prospective purchaser. The services, systems and appliances shown have not been tested and no guarantee as to their operability or efficiency can be given.