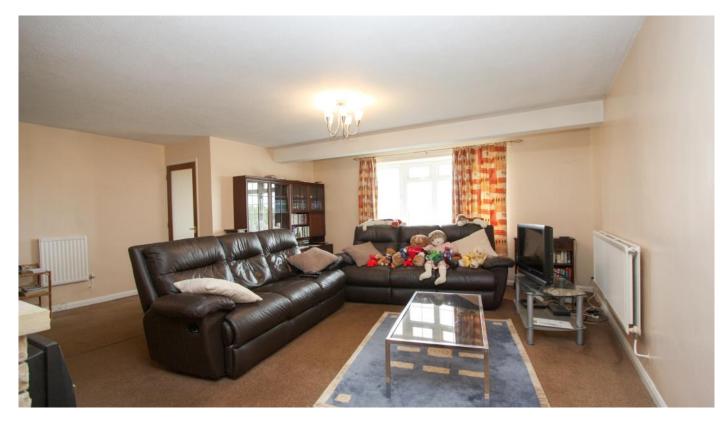

## Biddel Springs Highworth SN6 7BH

A three bedroom detached bungalow situated in a sought after cul-de-sac location with far reaching rural views to the front. The accommodation comprises in brief: Entrance hall, large living room with open views, dining area with doors opening onto the rear garden, fitted kitchen with built-in fridge, freezer, washing machine, double oven, electric hob with extractor over and door to the rear garden, re-fitted bathroom with shower over the bath, bedroom one with en-suite shower room and two further bedrooms all with fitted wardrobes. The property also benefits from gas radiator central heating and double glazing. Outside there is driveway parking for several vehicles leading to the double garage and steps leading up to the front door. There is access to both side of the property leading to the enclosed large rear garden with large patio area and the garden is laid to lawn with a selection of mature trees and bushes.