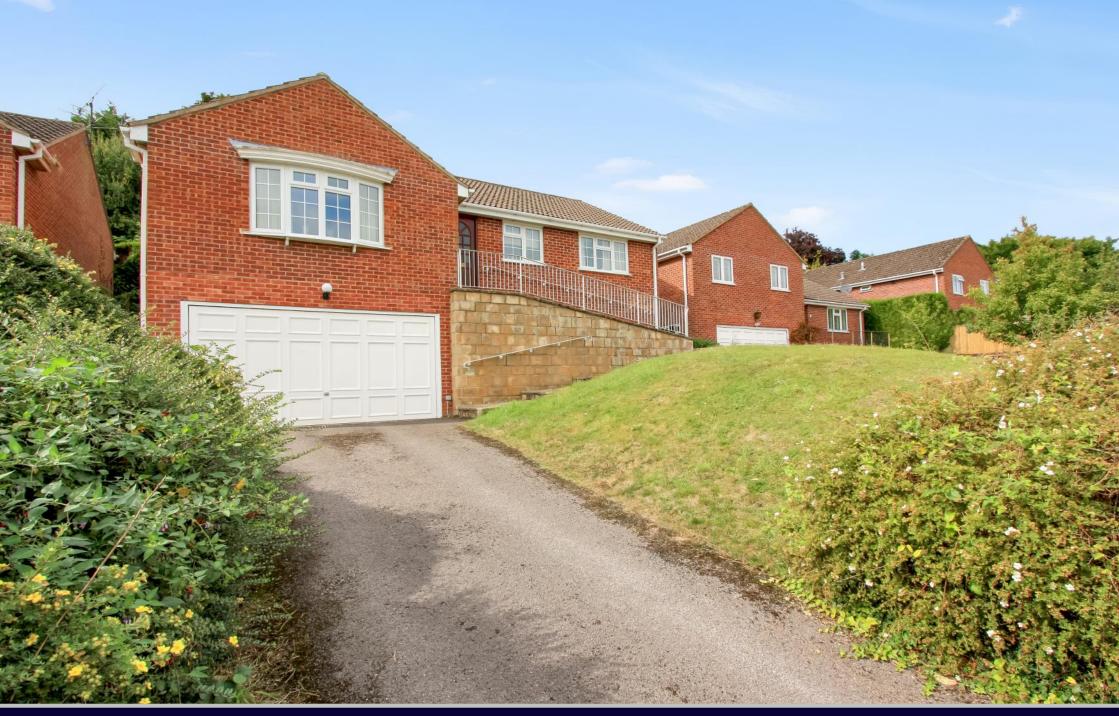

## Biddel Springs Highworth SN6 7BH

A three bedroom detached bungalow situated in a sought after cul-de-sac location with far reaching rural views to the front. The accommodation comprises in brief: Entrance hall, large living room with open views, dining area with doors opening onto the rear garden, fitted kitchen with built-in fridge, freezer, washing machine, double oven, electric hob with extractor over and door to the rear garden, re-fitted bathroom with shower over the bath, bedroom one with en-suite shower room and two further bedrooms all with fitted wardrobes. The property also benefits from gas radiator central heating and double glazing. Outside there is driveway parking for several vehicles leading to the double garage and steps leading up to the front door. There is access to both side of the property leading to the enclosed large rear garden with large patio area and the garden is laid to lawn with a selection of mature trees and bushes.