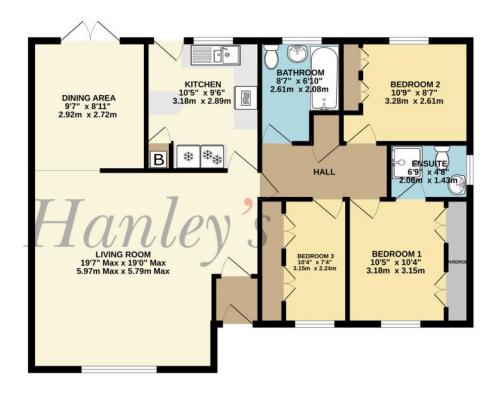

## Biddel Springs Highworth SN6 7BH

A three bedroom detached bungalow situated in a sought after cul-de-sac location with far reaching rural views to the front. The accommodation comprises in brief: Entrance hall, large living room with open views, dining area with doors opening onto the rear garden, fitted kitchen with built-in fridge, freezer, washing machine, double oven, electric hob with extractor over and door to the rear garden, re-fitted bathroom with shower over the bath, bedroom one with en-suite shower room and two further bedrooms all with fitted wardrobes. The property also benefits from gas radiator central heating and double glazing. Outside there is driveway parking for several vehicles leading to the double garage and steps leading up to the front door. There is access to both side of the property leading to the enclosed large rear garden with large patio area and the garden is laid to lawn with a selection of mature trees and bushes.

## TOTAL FLOOR AREA: 1203 sq.ft. (111.7 sq.m.) approx.

Whilst every attempt has been made to ensure the accuracy of the floorplan contained here, measurements of doors, windows, rooms and any other items are approximate and no responsibility is taken for any error, omission or mis-statement. This plan is for illustrative purposes only and should be used as such by any prospective purchaser. The services, systems and appliances shown have not been tested and no guarantee as to their operability or efficiency can be given.