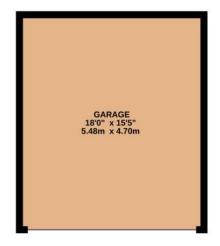

## Biddel Springs Highworth SN6 7BH

A three bedroom detached bungalow situated in a sought after cul-de-sac location with far reaching rural views to the front. The accommodation comprises in brief: Entrance hall, large living room with open views, dining area with doors opening onto the rear garden, fitted kitchen with built-in fridge, freezer, washing machine, double oven, electric hob with extractor over and door to the rear garden, re-fitted bathroom with shower over the bath, bedroom one with en-suite shower room and two further bedrooms all with fitted wardrobes. The property also benefits from gas radiator central heating and double glazing. Outside there is driveway parking for several vehicles leading to the double garage and steps leading up to the front door. There is access to both side of the property leading to the enclosed large rear garden with large patio area and the garden is laid to lawn with a selection of mature trees and bushes.

## TOTAL FLOOR AREA: 1203 sq.ft. (111.7 sq.m.) approx.

Whilst every attempt has been made to ensure the accuracy of the floorplan contained here, measurements of doors, windows, rooms and any other items are approximate and no responsibility is taken for any error, omission or mis-statement. This plan is for illustrative purposes only and should be used as such by any prospective purchaser. The services, systems and appliances shown have not been tested and no guarantee as to their operability or efficiency can be given.