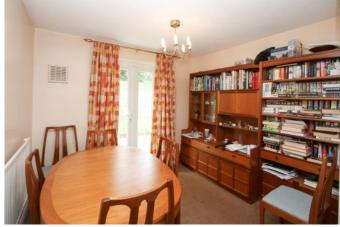

## Biddel Springs Highworth SN6 7BH

A three bedroom detached bungalow situated in a sought after cul-de-sac location with far reaching rural views to the front. The accommodation comprises in brief: Entrance hall, large living room with open views, dining area with doors opening onto the rear garden, fitted kitchen with built-in fridge, freezer, washing machine, double oven, electric hob with extractor over and door to the rear garden, re-fitted bathroom with shower over the bath, bedroom one with en-suite shower room and two further bedrooms all with fitted wardrobes. The property also benefits from gas radiator central heating and double glazing. Outside there is driveway parking for several vehicles leading to the double garage and steps leading up to the front door. There is access to both side of the property leading to the enclosed large rear garden with large patio area and the garden is laid to lawn with a selection of mature trees and bushes.