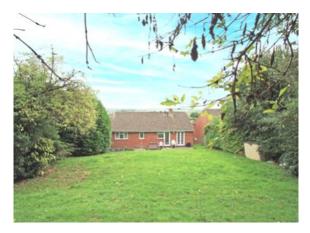

## Biddel Springs Highworth SN6 7BH

A three bedroom detached bungalow situated in a sought after cul-de-sac location with far reaching rural views to the front. The accommodation comprises in brief: Entrance hall, large living room with open views, dining area with doors opening onto the rear garden, fitted kitchen with built-in fridge, freezer, washing machine, double oven, electric hob with extractor over and door to the rear garden, re-fitted bathroom with shower over the bath, bedroom one with en-suite shower room and two further bedrooms all with fitted wardrobes. The property also benefits from gas radiator central heating and double glazing. Outside there is driveway parking for several vehicles leading to the double garage and steps leading up to the front door. There is access to both side of the property leading to the enclosed large rear garden with large patio area and the garden is laid to lawn with a selection of mature trees and bushes.