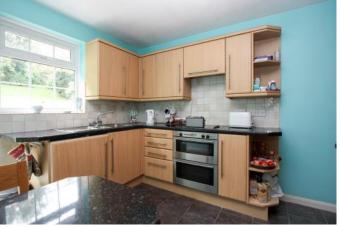

## Biddel Springs Highworth SN6 7BH

A three bedroom detached bungalow situated in a sought after cul-de-sac location with far reaching rural views to the front. The accommodation comprises in brief: Entrance hall, large living room with open views, dining area with doors opening onto the rear garden, fitted kitchen with built-in fridge, freezer, washing machine, double oven, electric hob with extractor over and door to the rear garden, re-fitted bathroom with shower over the bath, bedroom one with en-suite shower room and two further bedrooms all with fitted wardrobes. The property also benefits from gas radiator central heating and double glazing. Outside there is driveway parking for several vehicles leading to the double garage and steps leading up to the front door. There is access to both side of the property leading to the enclosed large rear garden with large patio area and the garden is laid to lawn with a selection of mature trees and bushes.