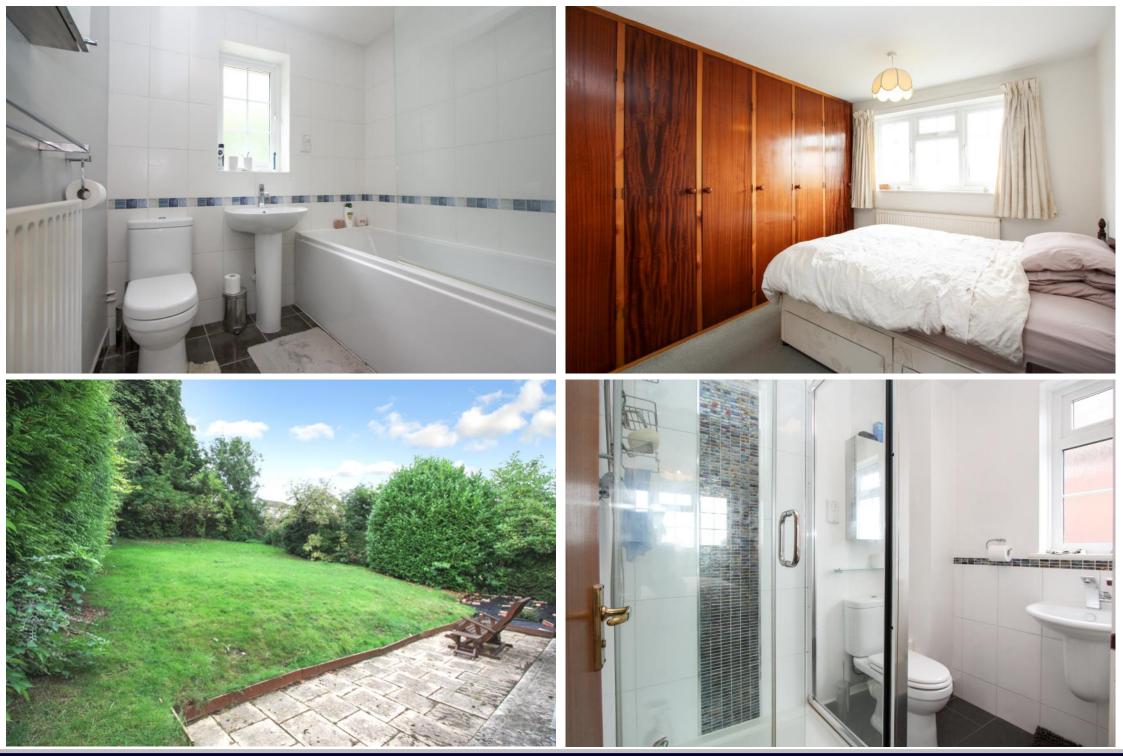

## Biddel Springs Highworth SN6 7BH

A three bedroom detached bungalow situated in a sought after cul-de-sac location with far reaching rural views to the front. The accommodation comprises in brief: Entrance hall, large living room with open views, dining area with doors opening onto the rear garden, fitted kitchen with built-in fridge, freezer, washing machine, double oven, electric hob with extractor over and door to the rear garden, re-fitted bathroom with shower over the bath, bedroom one with en-suite shower room and two further bedrooms all with fitted wardrobes. The property also benefits from gas radiator central heating and double glazing. Outside there is driveway parking for several vehicles leading to the double garage and steps leading up to the front door. There is access to both side of the property leading to the enclosed large rear garden with large patio area and the garden is laid to lawn with a selection of mature trees and bushes.