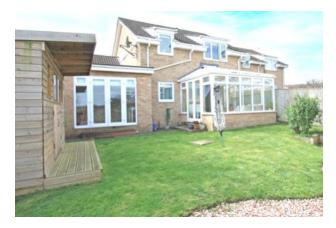

## Priory Green Highworth SN6 7NU

Situated within a short walk of the High Street and Market Place this extended four/five bedroom link detached house offers well presented, spacious and flexible accommodation with far reaching views to the rear. Comprising: hall, cloakroom (formerly a shower room), dining room, living room with bi-fold doors opening onto the conservatory, attractively re-fitted kitchen/breakfast room/family room with solid wood work surfaces, integrated fridge, freezer, dishwasher, range style electric cooker with extractor hood over, central island with breakfast bar and French doors opening onto the garden, lobby with door to utility cupboard. Reception room/bedroom 5; currently used as a playroom. To the first floor: landing, four good sized bedrooms; two with far reaching views and large bathroom with bath and separate shower cubicle. Outside to the rear is an enclosed landscaped garden with distant views, patio areas, shaped lawn and a very useful garden store with double doors. Gated side access to the front with an attractive area laid to stone chipping with established shrubs, blocked paved driveway parking for several vehicles. The property further benefits from bamboo and Oak flooring, gas fired radiator central heating and double glazing.