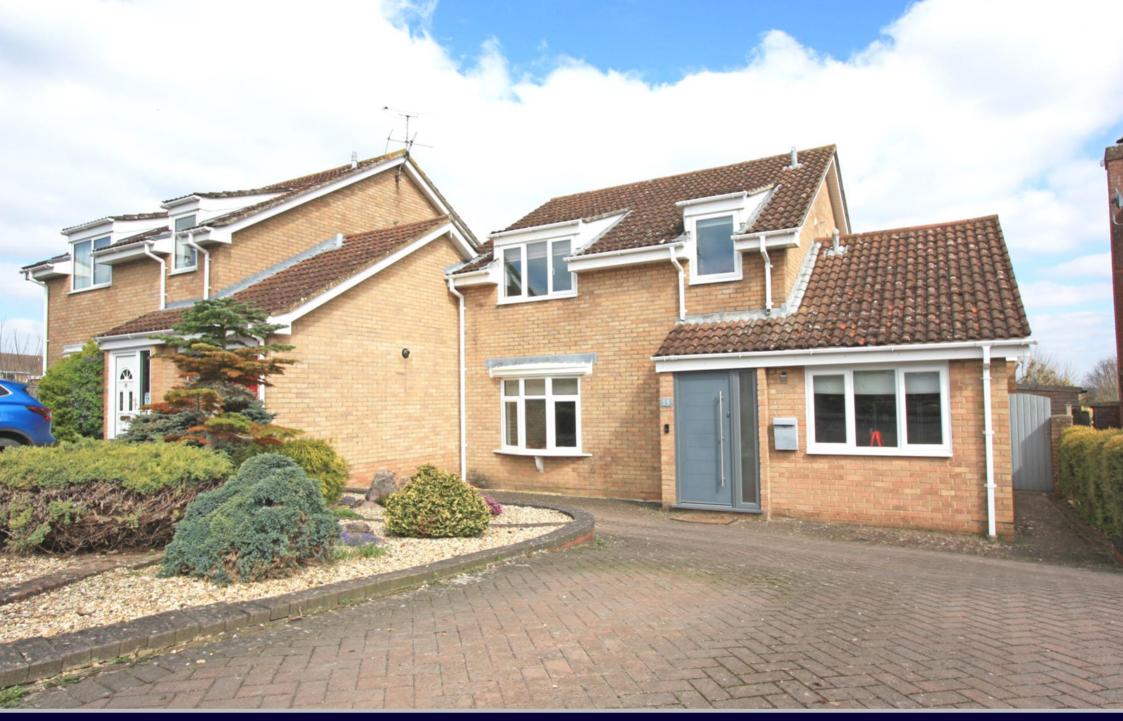

## Priory Green Highworth SN6 7NU

Situated within a short walk of the High Street and Market Place this extended four/five bedroom link detached house offers well presented, spacious and flexible accommodation with far reaching views to the rear. Comprising: hall, cloakroom (formerly a shower room), dining room, living room with bi-fold doors opening onto the conservatory, attractively re-fitted kitchen/breakfast room/family room with solid wood work surfaces, integrated fridge, freezer, dishwasher, range style electric cooker with extractor hood over, central island with breakfast bar and French doors opening onto the garden, lobby with door to utility cupboard. Reception room/bedroom 5; currently used as a playroom. To the first floor: landing, four good sized bedrooms; two with far reaching views and large bathroom with bath and separate shower cubicle. Outside to the rear is an enclosed landscaped garden with distant views, patio areas, shaped lawn and a very useful garden store with double doors. Gated side access to the front with an attractive area laid to stone chipping with established shrubs, blocked paved driveway parking for several vehicles. The property further benefits from bamboo and Oak flooring, gas fired radiator central heating and double glazing.