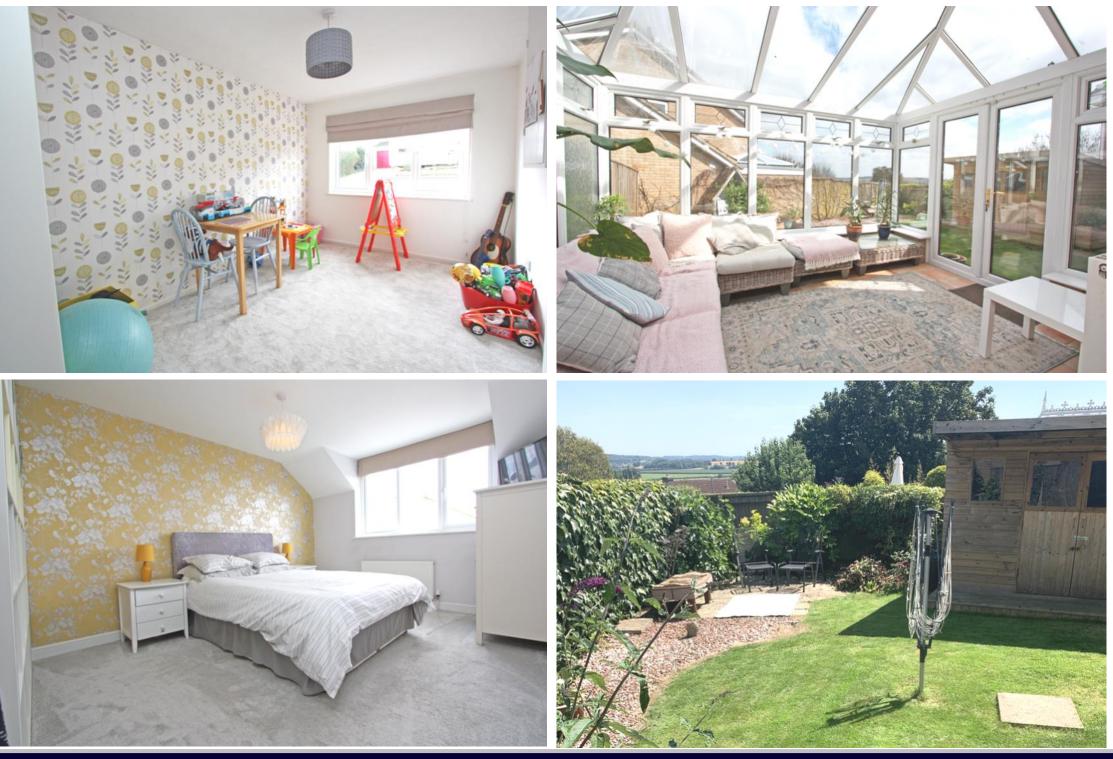

## Priory Green Highworth SN6 7NU

Situated within a short walk of the High Street and Market Place this extended four/five bedroom link detached house offers well presented, spacious and flexible accommodation with far reaching views to the rear. Comprising: hall, cloakroom (formerly a shower room), dining room, living room with bi-fold doors opening onto the conservatory, attractively re-fitted kitchen/breakfast room/family room with solid wood work surfaces, integrated fridge, freezer, dishwasher, range style electric cooker with extractor hood over, central island with breakfast bar and French doors opening onto the garden, lobby with door to utility cupboard. Reception room/bedroom 5; currently used as a playroom. To the first floor: landing, four good sized bedrooms; two with far reaching views and large bathroom with bath and separate shower cubicle. Outside to the rear is an enclosed landscaped garden with distant views, patio areas, shaped lawn and a very useful garden store with double doors. Gated side access to the front with an attractive area laid to stone chipping with established shrubs, blocked paved driveway parking for several vehicles. The property further benefits from bamboo and Oak flooring, gas fired radiator central heating and double glazing.