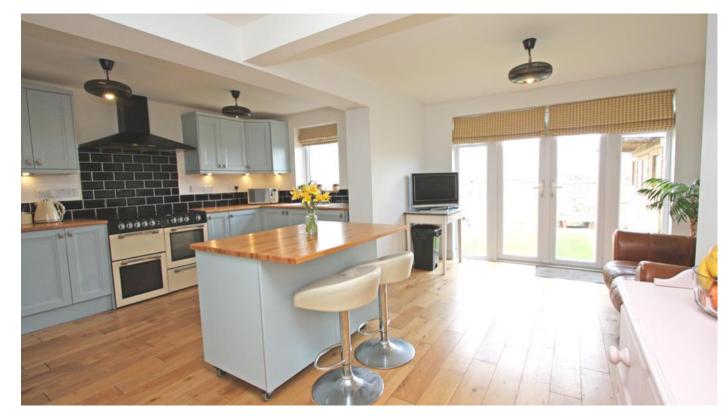

## Priory Green Highworth SN6 7NU

Situated within a short walk of the High Street and Market Place this extended four/five bedroom link detached house offers well presented, spacious and flexible accommodation with far reaching views to the rear. Comprising: hall, cloakroom (formerly a shower room), dining room, living room with bi-fold doors opening onto the conservatory, attractively re-fitted kitchen/breakfast room/family room with solid wood work surfaces, integrated fridge, freezer, dishwasher, range style electric cooker with extractor hood over, central island with breakfast bar and French doors opening onto the garden, lobby with door to utility cupboard. Reception room/bedroom 5; currently used as a playroom. To the first floor: landing, four good sized bedrooms; two with far reaching views and large bathroom with bath and separate shower cubicle. Outside to the rear is an enclosed landscaped garden with distant views, patio areas, shaped lawn and a very useful garden store with double doors. Gated side access to the front with an attractive area laid to stone chipping with established shrubs, blocked paved driveway parking for several vehicles. The property further benefits from bamboo and Oak flooring, gas fired radiator central heating and double glazing.