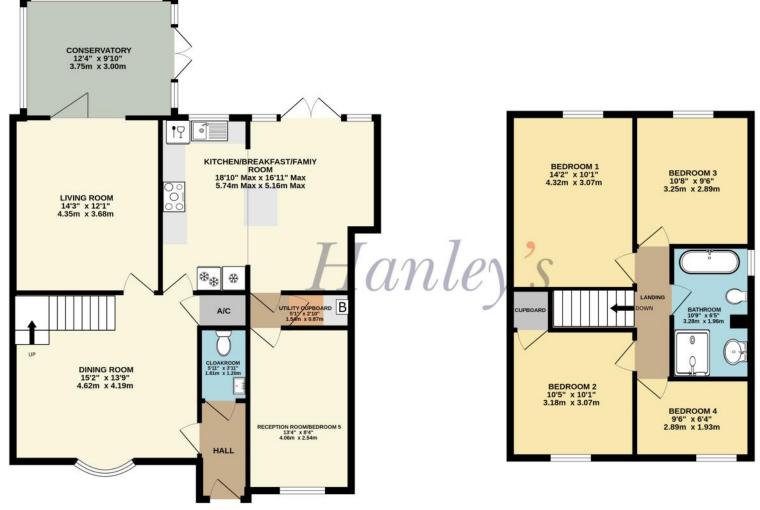

## Priory Green Highworth SN6 7NU

Situated within a short walk of the High Street and Market Place this extended four/five bedroom link detached house offers well presented, spacious and flexible accommodation with far reaching views to the rear. Comprising: hall, cloakroom (formerly a shower room), dining room, living room with bi-fold doors opening onto the conservatory, attractively re-fitted kitchen/breakfast room/family room with solid wood work surfaces, integrated fridge, freezer, dishwasher, range style electric cooker with extractor hood over, central island with breakfast bar and French doors opening onto the garden, lobby with door to utility cupboard. Reception room/bedroom 5; currently used as a playroom. To the first floor: landing, four good sized bedrooms; two with far reaching views and large bathroom with bath and separate shower cubicle. Outside to the rear is an enclosed landscaped garden with distant views, patio areas, shaped lawn and a very useful garden store with double doors. Gated side access to the front with an attractive area laid to stone chipping with established shrubs, blocked paved driveway parking for several vehicles. The property further benefits from bamboo and Oak flooring, gas fired radiator central heating and double glazing.

TOTAL FLOOR AREA : 1496 sq.ft. (139.0 sq.m.) approx.

Hanley's Estate Agents 25 High Street, Highworth, SN6 7AG Tel: 01793 762005 mail@hanleys.co.uk

www.hanleys.co.uk