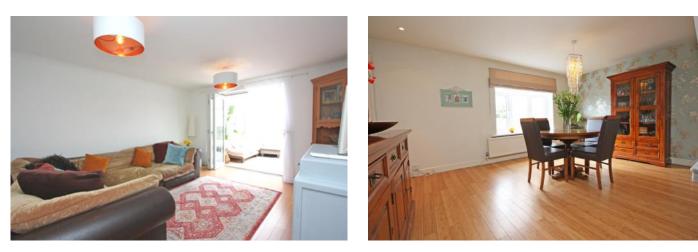

## Priory Green Highworth SN6 7NU

Situated within a short walk of the High Street and Market Place this extended four/five bedroom link detached house offers well presented, spacious and flexible accommodation with far reaching views to the rear. Comprising: hall, cloakroom (formerly a shower room), dining room, living room with bi-fold doors opening onto the conservatory, attractively re-fitted kitchen/breakfast room/family room with solid wood work surfaces, integrated fridge, freezer, dishwasher, range style electric cooker with extractor hood over, central island with breakfast bar and French doors opening onto the garden, lobby with door to utility cupboard. Reception room/bedroom 5; currently used as a playroom. To the first floor: landing, four good sized bedrooms; two with far reaching views and large bathroom with bath and separate shower cubicle. Outside to the rear is an enclosed landscaped garden with distant views, patio areas, shaped lawn and a very useful garden store with double doors. Gated side access to the front with an attractive area laid to stone chipping with established shrubs, blocked paved driveway parking for several vehicles. The property further benefits from bamboo and Oak flooring, gas fired radiator central heating and double glazing.