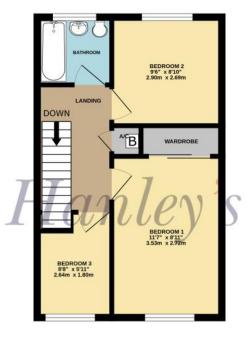

GROUND FLOOR 366 sq.ft. (34.0 sq.m.) approx.

1ST FLOOR 359 sq.ft. (33.3 sq.m.) approx.

140 sq.ft. (13.0 sq.m.) approx.

## TOTAL FLOOR AREA : 865 sq.ft. (80.3 sq.m.) approx.

Whilst every attempt has been made to ensure the accuracy of the floorplan contained here, measurements of doors, windows, rooms and any other items are approximate and no responsibility is taken for any error, omission or mis-statement. This plan is for illustrative purposes only and should be used as such by any prospective purchaser. The services, systems and appliances shown have not been tested and no guarantee as to their operability or efficiency can be given. Made with Metropt ©2024