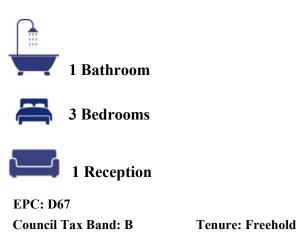

## Windrush Highworth SN6 7DZ

A well presented three bedroom terraced property situated on the edge of this popular development. The property has the benefit of a single garage located immediately to the rear with a personal access door from the garden . The accommodation comprises: porch, entrance hall, living room with arch to the dining area with sliding patio doors to the rear garden, fitted kitchen with fitted oven, fridge and washing machine,, bedroom one with fitted wardrobes, two further bedrooms and a bathroom with shower over the bath. Outside there is a well tended garden to the front which is mainly laid to lawn with path to the front door and to the rear the enclosed garden is laid to lawn with flower borders, an area is laid to stone chippings, gated rear access and a door to the garage. The property also benefits from gas radiator central heating and double glazing. The property is offered for sale with NO ONWARD CHAIN