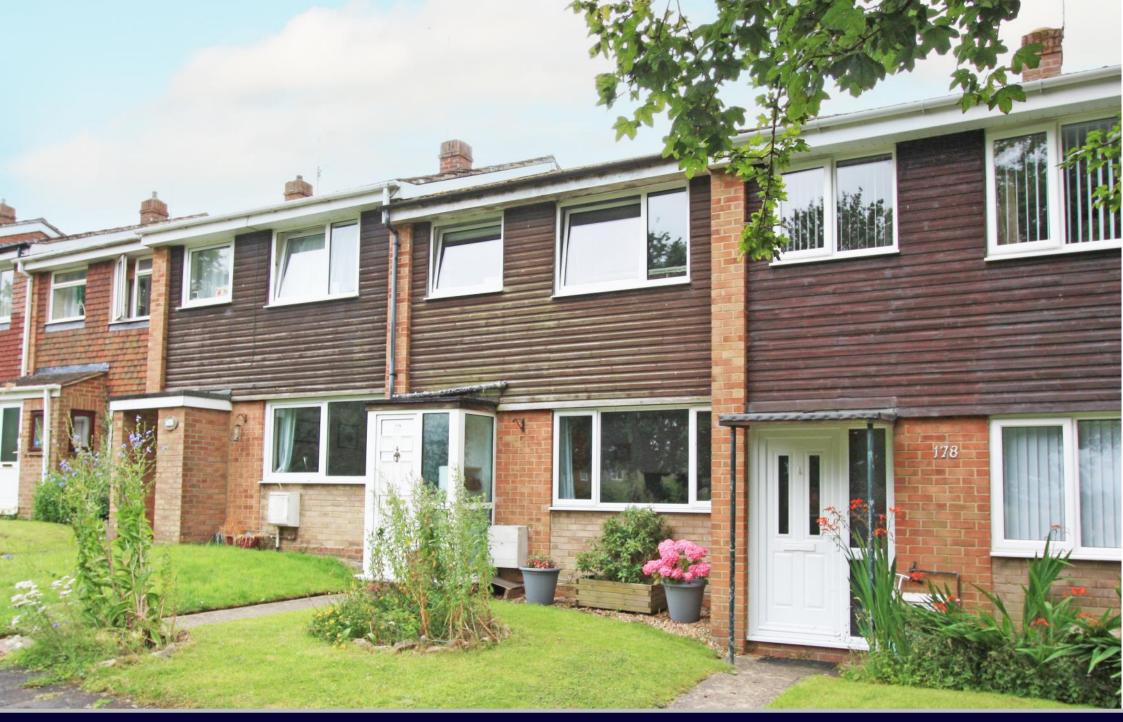

## Windrush Highworth SN6 7DZ

A well presented three bedroom terraced property situated on the edge of this popular development. The property has the benefit of a single garage located immediately to the rear with a personal access door from the garden . The accommodation comprises: porch, entrance hall, living room with arch to the dining area with sliding patio doors to the rear garden, fitted kitchen with fitted oven, fridge and washing machine,, bedroom one with fitted wardrobes, two further bedrooms and a bathroom with shower over the bath. Outside there is a well tended garden to the front which is mainly laid to lawn with path to the front door and to the rear the enclosed garden is laid to lawn with flower borders, an area is laid to stone chippings, gated rear access and a door to the garage. The property also benefits from gas radiator central heating and double glazing. The property is offered for sale with NO ONWARD CHAIN