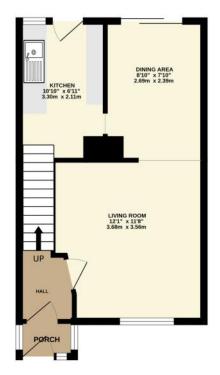

GROUND FLOOR 366 sq.ft. (34.0 sq.m.) approx.

1ST FLOOR 359 sq.ft. (33.3 sq.m.) approx.

140 sq.ft. (13.0 sq.m.) approx.

## TOTAL FLOOR AREA : 865 sq.ft. (80.3 sq.m.) approx.

Whilst every attempt has been made to ensure the accuracy of the floorplan contained here, measurements of doors, windows, rooms and any other items are approximate and no responsibility is taken for any error, omission or mis-statement. This plan is for illustrative purposes only and should be used as such by any prospective purchaser. The services, systems and appliances shown have not been tested and no guarantee as to their operability or efficiency can be given. Made with Metropt ©2024