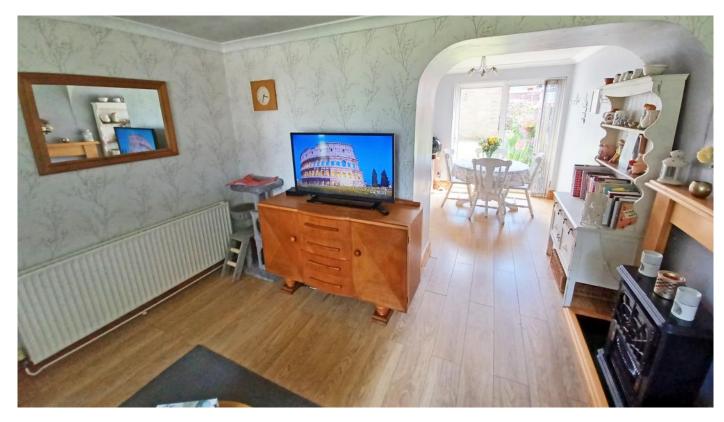

## Windrush Highworth SN6 7DZ

A well presented three bedroom terraced property situated on the edge of this popular development. The property has the benefit of a single garage located immediately to the rear with a personal access door from the garden . The accommodation comprises: porch, entrance hall, living room with arch to the dining area with sliding patio doors to the rear garden, fitted kitchen with fitted oven, fridge and washing machine,, bedroom one with fitted wardrobes, two further bedrooms and a bathroom with shower over the bath. Outside there is a well tended garden to the front which is mainly laid to lawn with path to the front door and to the rear the enclosed garden is laid to lawn with flower borders, an area is laid to stone chippings, gated rear access and a door to the garage. The property also benefits from gas radiator central heating and double glazing. The property is offered for sale with NO ONWARD CHAIN