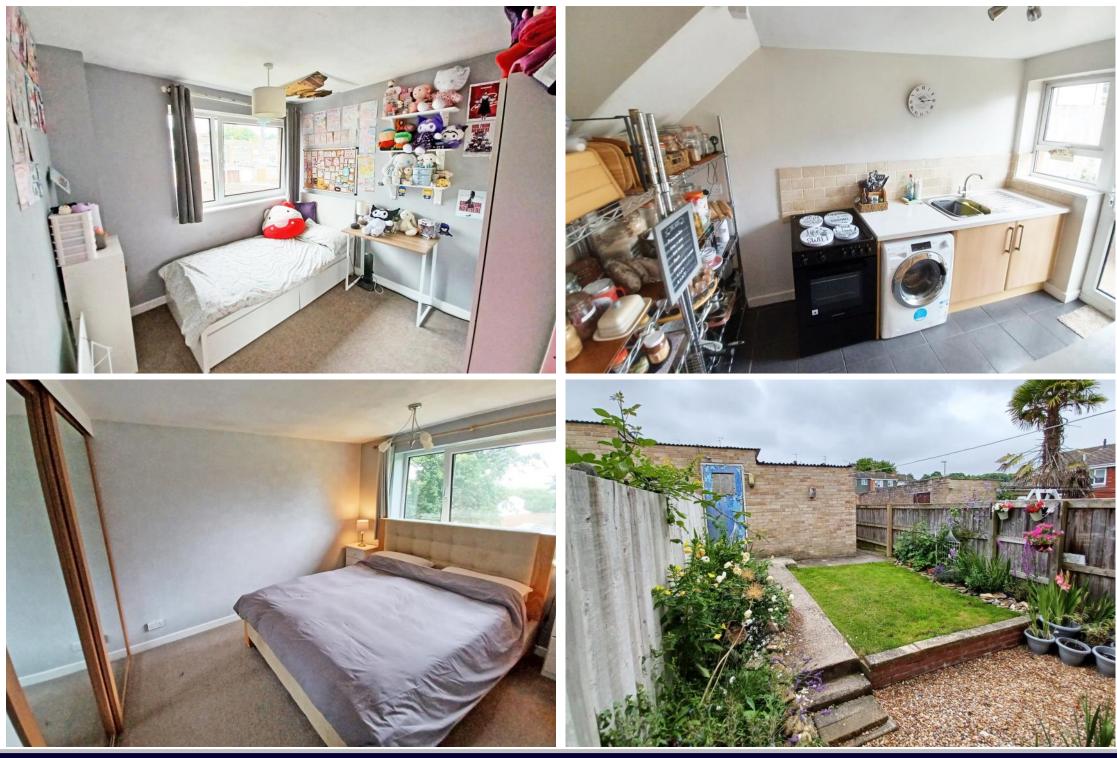

## Windrush Highworth SN6 7DZ

A well presented three bedroom terraced property situated on the edge of this popular development. The property has the benefit of a single garage located immediately to the rear with a personal access door from the garden . The accommodation comprises: porch, entrance hall, living room with arch to the dining area with sliding patio doors to the rear garden, fitted kitchen with fitted oven, fridge and washing machine,, bedroom one with fitted wardrobes, two further bedrooms and a bathroom with shower over the bath. Outside there is a well tended garden to the front which is mainly laid to lawn with path to the front door and to the rear the enclosed garden is laid to lawn with flower borders, an area is laid to stone chippings, gated rear access and a door to the garage. The property also benefits from gas radiator central heating and double glazing. The property is offered for sale with NO ONWARD CHAIN