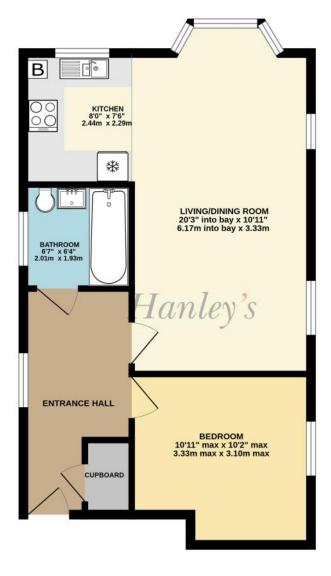

## Burden Road, Tadpole Garden Village Swindon SN25 2RN

A well presented one bedroom first floor apartment, situated in a popular location close to local facilities. The spacious accommodation comprises: entrance hall with large storage cupboard, living/dining with bay window overlooking a green area, fitted kitchen with integrated fridge, freezer, oven and hob with extractor fan over, double bedroom and bathroom with shower over the bath. The property benefits from gas fired radiator central heating, double glazing and two allocated parking spaces.

## TOTAL FLOOR AREA: 515 sq.ft. (47.9 sq.m.) approx.

Whilst every attempt has been made to ensure the accuracy of the floorpian contained here, measurements of doors, windows, nooms and any other terms are approximate and no responsibility is taken for any error, omission or mis-statement. This plan is for illustrative purposes only and should be used as such by any prospective purchaser. The services, systems and appliances shown have not been tested and no guarantee as to their operability or efficiency can be given.