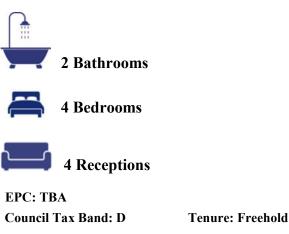

## The Dormers Highworth, SN6 7PF

An extended and well presented four bedroom semidetached house situated in an sought after location with far reaching views to the front. The property offers spacious and flexible accommodation comprising: porch, living room, family room (potential ground floor bedroom), fitted kitchen/breakfast room with integrated double oven and gas hob with extractor fan over, cloakroom, study and dining room with sliding patio doors to the rear garden. To the first floor: spacious landing, four double bedrooms; one with fitted double wardrobes, re-fitted family bathroom and shower room. Outside to the front the garden is laid to lawn with path to the front door and to the rear the southerly facing garden is enclosed, laid to lawn with steps down to a paved patio area, wooden playhouse, useful brick built bike/garden storage shed with power and light and gated access to the rear leading to the single garage and parking. The property further benefits from gas fired radiator central heating, double glazing and is offered for sale with NO ONWARD CHAIN.