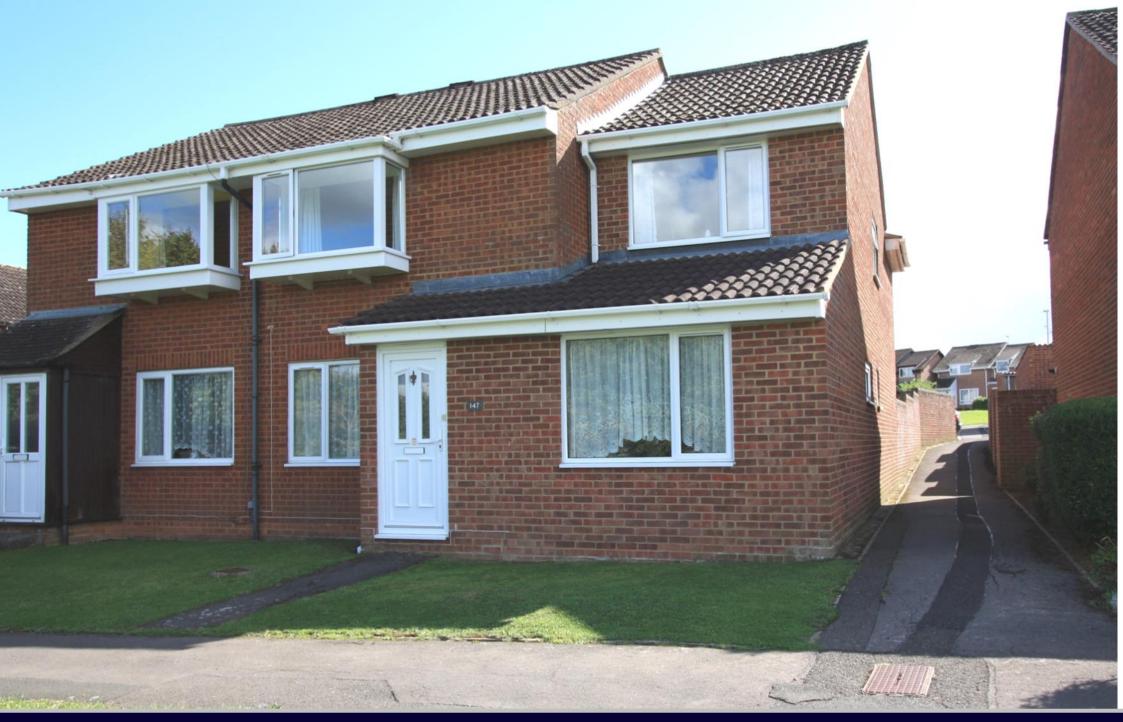

## The Dormers Highworth, SN6 7PF

An extended and well presented four bedroom semidetached house situated in an sought after location with far reaching views to the front. The property offers spacious and flexible accommodation comprising: porch, living room, family room (potential ground floor bedroom), fitted kitchen/breakfast room with integrated double oven and gas hob with extractor fan over, cloakroom, study and dining room with sliding patio doors to the rear garden. To the first floor: spacious landing, four double bedrooms; one with fitted double wardrobes, re-fitted family bathroom and shower room. Outside to the front the garden is laid to lawn with path to the front door and to the rear the southerly facing garden is enclosed, laid to lawn with steps down to a paved patio area, wooden playhouse, useful brick built bike/garden storage shed with power and light and gated access to the rear leading to the single garage and parking. The property further benefits from gas fired radiator central heating, double glazing and is offered for sale with NO ONWARD CHAIN.