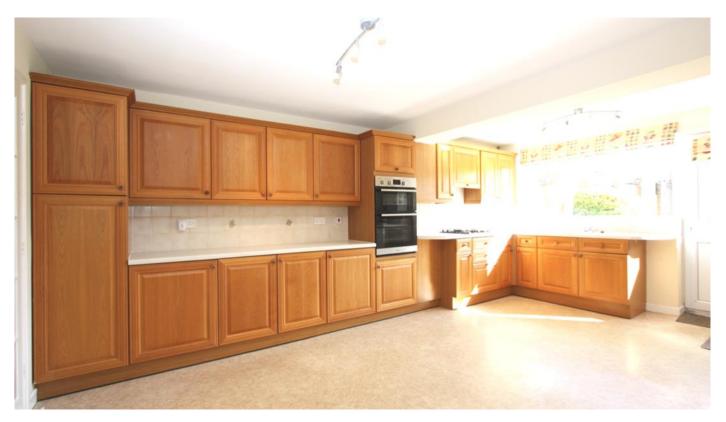

## The Dormers Highworth, SN6 7PF

An extended and well presented four bedroom semidetached house situated in an sought after location with far reaching views to the front. The property offers spacious and flexible accommodation comprising: porch, living room, family room (potential ground floor bedroom), fitted kitchen/breakfast room with integrated double oven and gas hob with extractor fan over, cloakroom, study and dining room with sliding patio doors to the rear garden. To the first floor: spacious landing, four double bedrooms; one with fitted double wardrobes, re-fitted family bathroom and shower room. Outside to the front the garden is laid to lawn with path to the front door and to the rear the southerly facing garden is enclosed, laid to lawn with steps down to a paved patio area, wooden playhouse, useful brick built bike/garden storage shed with power and light and gated access to the rear leading to the single garage and parking. The property further benefits from gas fired radiator central heating, double glazing and is offered for sale with NO ONWARD CHAIN.