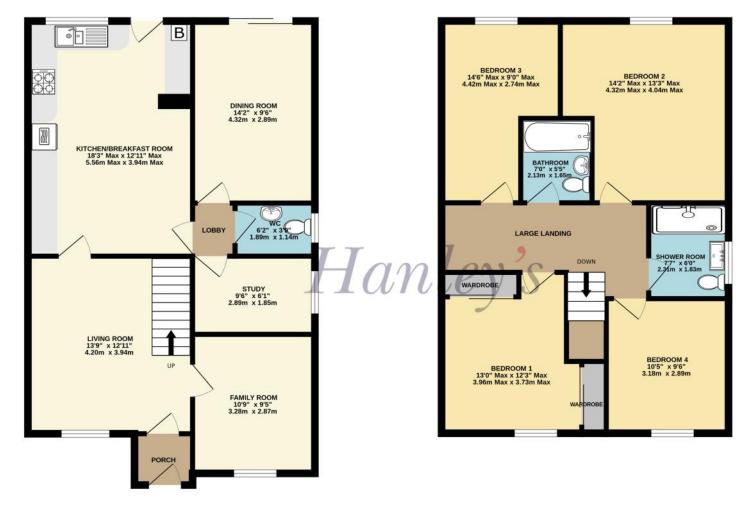

## TOTAL FLOOR AREA : 1471 sq.ft. (136.7 sq.m.) approx.

Whilst every attempt has been made to ensure the accuracy of the floorplan contained here, measurements of doors, windows, rooms and any other items are approximate and no responsibility is taken for any error, omission or mis-statement. This plan is for illustrative purposes only and should be used as such by any prospective purchaser. The services, systems and appliances shown have not been tested and no guarantee as to their operability or efficiency can be given. Made with Metropix 6:2024