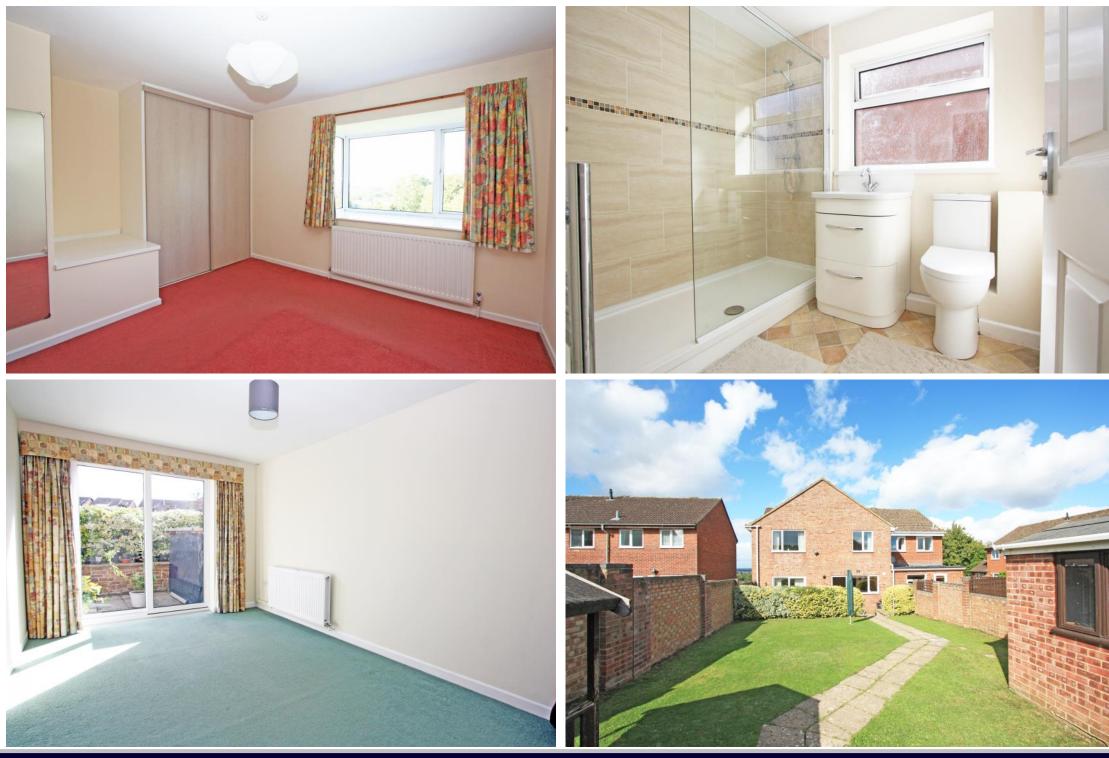

## The Dormers Highworth, SN6 7PF

An extended and well presented four bedroom semidetached house situated in an sought after location with far reaching views to the front. The property offers spacious and flexible accommodation comprising: porch, living room, family room (potential ground floor bedroom), fitted kitchen/breakfast room with integrated double oven and gas hob with extractor fan over, cloakroom, study and dining room with sliding patio doors to the rear garden. To the first floor: spacious landing, four double bedrooms; one with fitted double wardrobes, re-fitted family bathroom and shower room. Outside to the front the garden is laid to lawn with path to the front door and to the rear the southerly facing garden is enclosed, laid to lawn with steps down to a paved patio area, wooden playhouse, useful brick built bike/garden storage shed with power and light and gated access to the rear leading to the single garage and parking. The property further benefits from gas fired radiator central heating, double glazing and is offered for sale with NO ONWARD CHAIN.