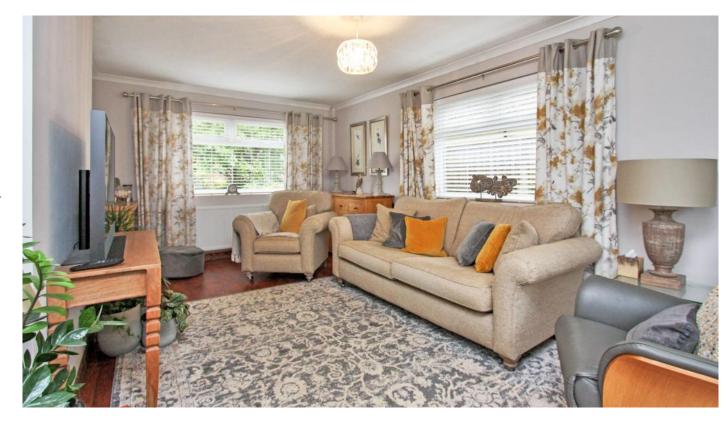

## Curtis Road Shrivenham Oxfordshire SN6 8AY

Set on a large established private plot, this well presented detached bungalow is situated within a short walk of the High Street of this sought after village. The spacious accommodation comprises: Entrance hall with parquet wooden flooring and access to large loft area with window to the front (offering the potential to extend (STPP)), living/dining room with double glazed door to the rear garden, re-fitted kitchen with built in oven, hob and overhead extractor, two double bedrooms; one with fitted wardrobes and a modern bathroom with shower over the bath. The property also benefits from gas radiator central heating and double glazing. Outside there is ample parking to the front with an 'in and out' driveway leading to the attached single garage with power and light. Gated side access leads to the large mature rear garden which is mainly laid to lawn, large patio area and a personal door to the garage. The property is offered for sale with NO ONWARD CHAIN.