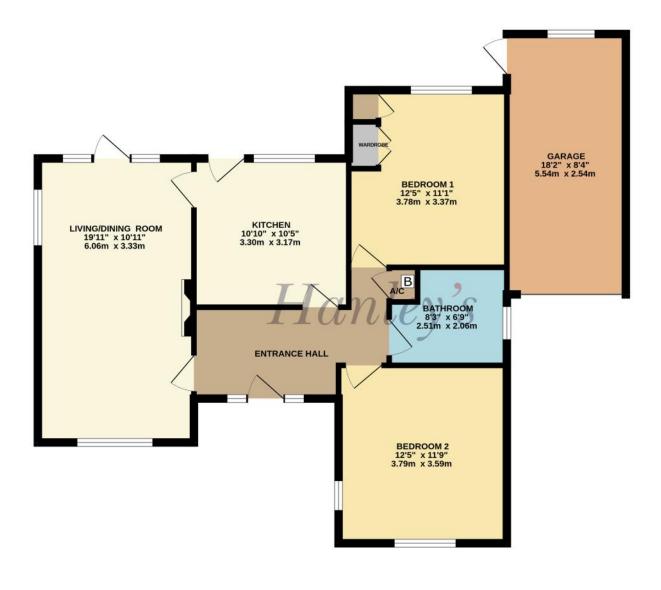

## TOTAL FLOOR AREA: 907 sq.ft. (84.2 sq.m.) approx.

Whilst every attempt has been made to ensure the accuracy of the floorplan contained here, measurements of doors, windows, rooms and any other items are approximate and no responsibility is taken for any error, omission or mis-statement. This plan is for litustrative purposes only and should be used as such by any prospective purchaser. The services, systems and appliances shown have not been tested and no guarantee as to their operability or efficiency can be given.