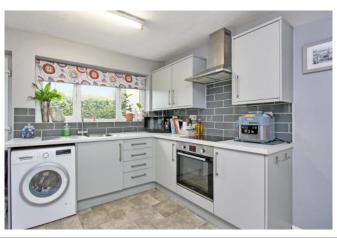

## Curtis Road Shrivenham Oxfordshire SN6 8AY

Set on a large established private plot, this well presented detached bungalow is situated within a short walk of the High Street of this sought after village. The spacious accommodation comprises: Entrance hall with parquet wooden flooring and access to large loft area with window to the front (offering the potential to extend (STPP)), living/dining room with double glazed door to the rear garden, re-fitted kitchen with built in oven, hob and overhead extractor, two double bedrooms; one with fitted wardrobes and a modern bathroom with shower over the bath. The property also benefits from gas radiator central heating and double glazing. Outside there is ample parking to the front with an 'in and out' driveway leading to the attached single garage with power and light. Gated side access leads to the large mature rear garden which is mainly laid to lawn, large patio area and a personal door to the garage. The property is offered for sale with NO ONWARD CHAIN.