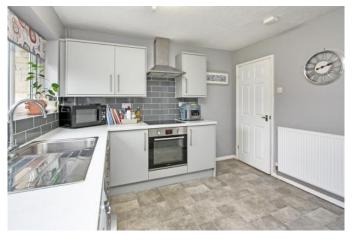

## Curtis Road Shrivenham Oxfordshire SN6 8AY

Set on a large established private plot, this well presented detached bungalow is situated within a short walk of the High Street of this sought after village. The spacious accommodation comprises: Entrance hall with parquet wooden flooring and access to large loft area with window to the front (offering the potential to extend (STPP)), living/dining room with double glazed door to the rear garden, re-fitted kitchen with built in oven, hob and overhead extractor, two double bedrooms; one with fitted wardrobes and a modern bathroom with shower over the bath. The property also benefits from gas radiator central heating and double glazing. Outside there is ample parking to the front with an 'in and out' driveway leading to the attached single garage with power and light. Gated side access leads to the large mature rear garden which is mainly laid to lawn, large patio area and a personal door to the garage. The property is offered for sale with NO ONWARD CHAIN.