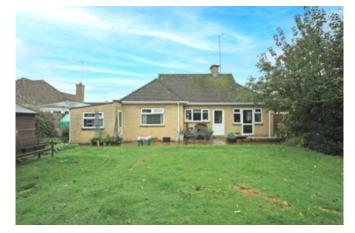

## Curtis Road Shrivenham Oxfordshire SN6 8AY

Set on a large established private plot, this well presented detached bungalow is situated within a short walk of the High Street of this sought after village. The spacious accommodation comprises: Entrance hall with parquet wooden flooring and access to large loft area with window to the front (offering the potential to extend (STPP)), living/dining room with double glazed door to the rear garden, re-fitted kitchen with built in oven, hob and overhead extractor, two double bedrooms; one with fitted wardrobes and a modern bathroom with shower over the bath. The property also benefits from gas radiator central heating and double glazing. Outside there is ample parking to the front with an 'in and out' driveway leading to the attached single garage with power and light. Gated side access leads to the large mature rear garden which is mainly laid to lawn, large patio area and a personal door to the garage. The property is offered for sale with NO ONWARD CHAIN.