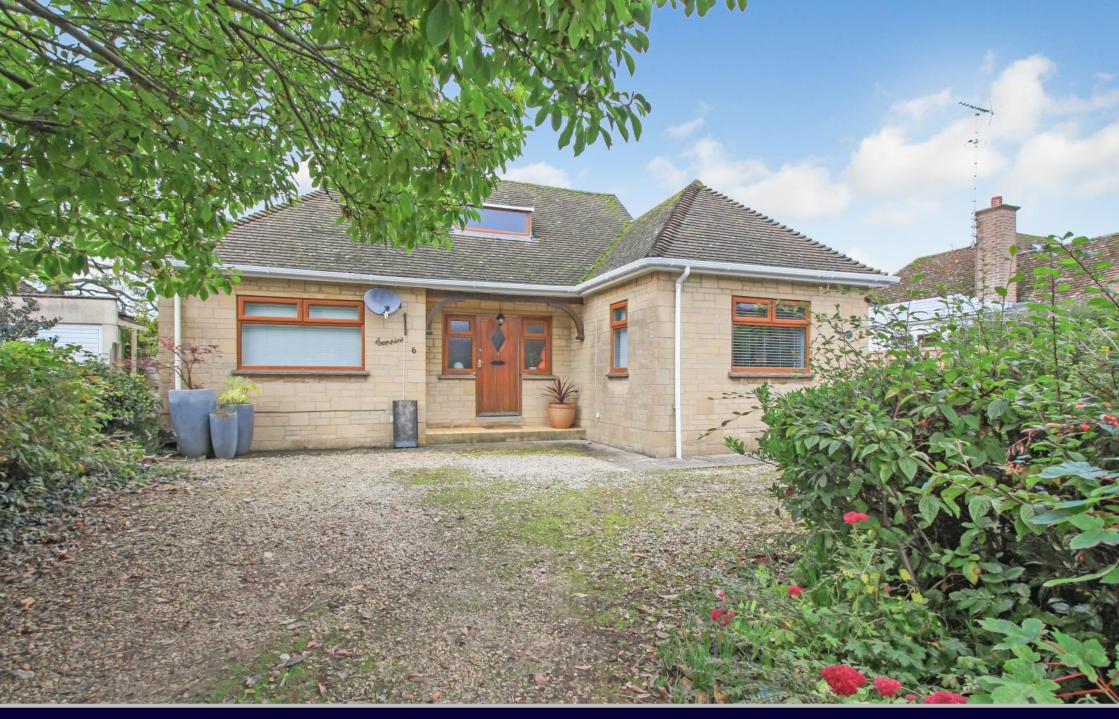

## Curtis Road Shrivenham Oxfordshire SN6 8AY

Set on a large established private plot, this well presented detached bungalow is situated within a short walk of the High Street of this sought after village. The spacious accommodation comprises: Entrance hall with parquet wooden flooring and access to large loft area with window to the front (offering the potential to extend (STPP)), living/dining room with double glazed door to the rear garden, re-fitted kitchen with built in oven, hob and overhead extractor, two double bedrooms; one with fitted wardrobes and a modern bathroom with shower over the bath. The property also benefits from gas radiator central heating and double glazing. Outside there is ample parking to the front with an 'in and out' driveway leading to the attached single garage with power and light. Gated side access leads to the large mature rear garden which is mainly laid to lawn, large patio area and a personal door to the garage. The property is offered for sale with NO ONWARD CHAIN.