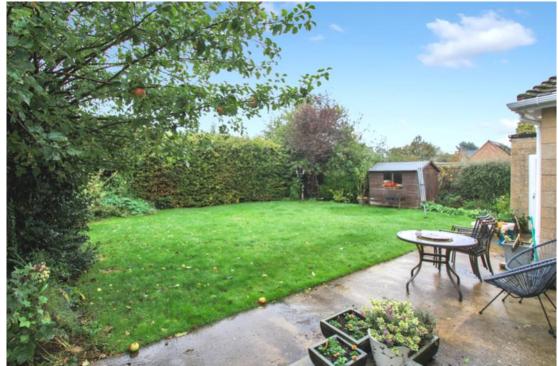

## Curtis Road Shrivenham Oxfordshire SN6 8AY

Set on a large established private plot, this well presented detached bungalow is situated within a short walk of the High Street of this sought after village. The spacious accommodation comprises: Entrance hall with parquet wooden flooring and access to large loft area with window to the front (offering the potential to extend (STPP)), living/dining room with double glazed door to the rear garden, re-fitted kitchen with built in oven, hob and overhead extractor, two double bedrooms; one with fitted wardrobes and a modern bathroom with shower over the bath. The property also benefits from gas radiator central heating and double glazing. Outside there is ample parking to the front with an 'in and out' driveway leading to the attached single garage with power and light. Gated side access leads to the large mature rear garden which is mainly laid to lawn, large patio area and a personal door to the garage. The property is offered for sale with NO ONWARD CHAIN.