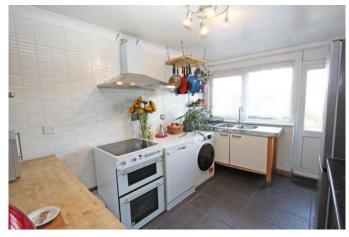

## Home Farm Highworth SN6 7EG

A well presented three bedroom terraced property situated in a popular location just a short walk from the local shops and school. The accommodation comprises to the ground floor: Entrance hall, living room with patio doors opening to the rear garden, separate dining room, fitted kitchen and downstairs cloakroom. To the first floor there is a landing with built in storage cupboard and access to loft space, bedroom one with fitted storage cupboard, two further bedrooms and shower room. The property also benefits from double glazing and gas central heating with a recently fitted gas boiler. Outside to the front is a gravelled area with path to the front door. To the rear there is a paved patio garden enclosed by wood panelled fencing with timber workshop and gated access to the rear. The property is offered for sale with NO ONWARD CHAIN.