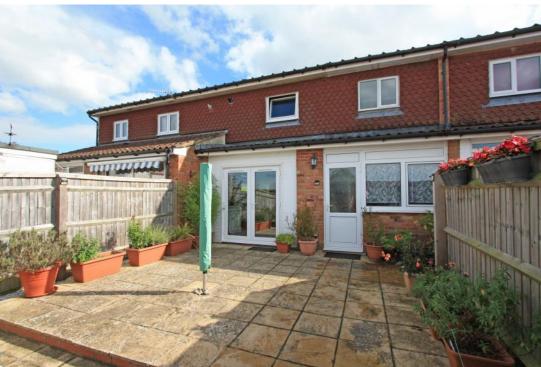

## Home Farm Highworth SN6 7EG

A well presented three bedroom terraced property situated in a popular location just a short walk from the local shops and school. The accommodation comprises to the ground floor: Entrance hall, living room with patio doors opening to the rear garden, separate dining room, fitted kitchen and downstairs cloakroom. To the first floor there is a landing with built in storage cupboard and access to loft space, bedroom one with fitted storage cupboard, two further bedrooms and shower room. The property also benefits from double glazing and gas central heating with a recently fitted gas boiler. Outside to the front is a gravelled area with path to the front door. To the rear there is a paved patio garden enclosed by wood panelled fencing with timber workshop and gated access to the rear. The property is offered for sale with NO ONWARD CHAIN.