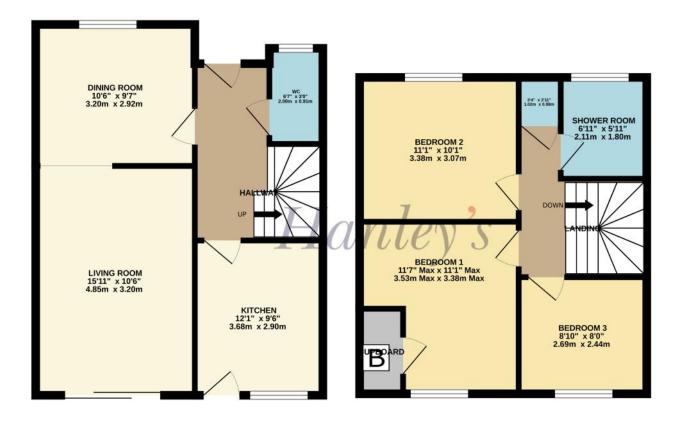

## Home Farm Highworth SN6 7EG

A well presented three bedroom terraced property situated in a popular location just a short walk from the local shops and school. The accommodation comprises to the ground floor: Entrance hall, living room with patio doors opening to the rear garden, separate dining room, fitted kitchen and downstairs cloakroom. To the first floor there is a landing with built in storage cupboard and access to loft space, bedroom one with fitted storage cupboard, two further bedrooms and shower room. The property also benefits from double glazing and gas central heating with a recently fitted gas boiler. Outside to the front is a gravelled area with path to the front door. To the rear there is a paved patio garden enclosed by wood panelled fencing with timber workshop and gated access to the rear. The property is offered for sale with NO ONWARD CHAIN.

## TOTAL FLOOR AREA: 910 sq.ft. (84.6 sq.m.) approx.

Whilst every attempt has been made to ensure the accuracy of the floorplan contained here, measurements of doors, windows, rooms and any other items are approximate and no responsibility is taken for any error, omission or mis-statement. This plan is for illustrative purposes only and should be used as such by any prospective purchaser. The services, systems and appliances shown have not been tested and no guarantee as to their operability or efficiency can be given.

Made with Metropix ©2024

www.hanleys.co.uk