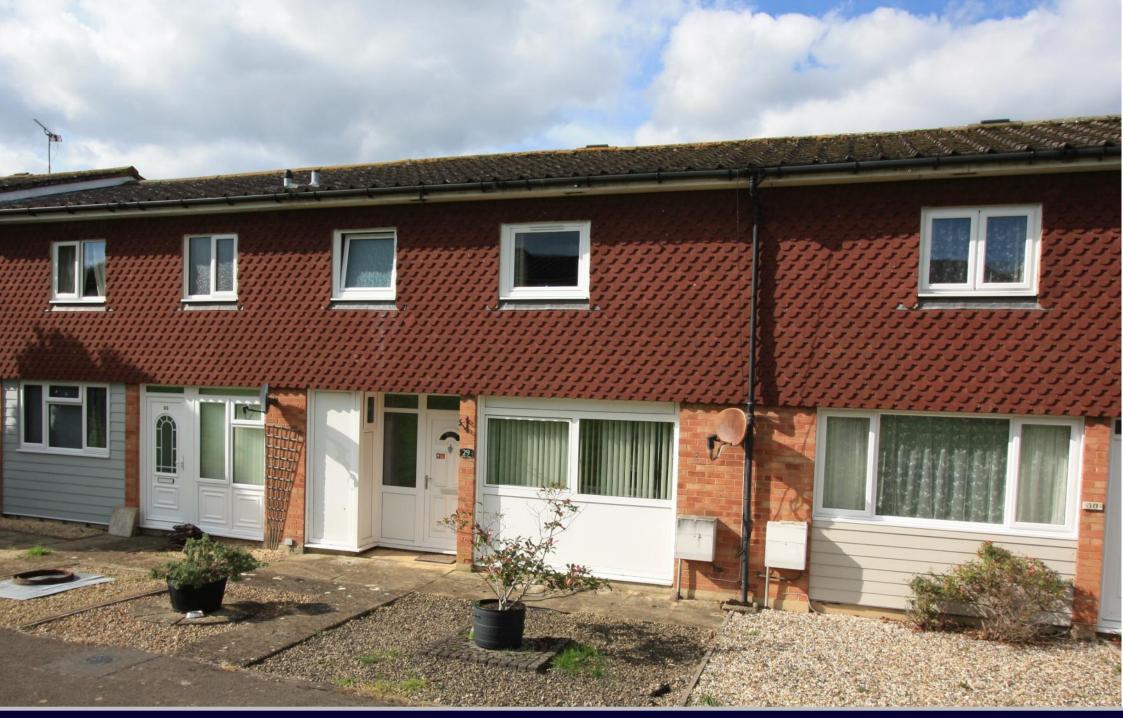

## Home Farm Highworth SN6 7EG

A well presented three bedroom terraced property situated in a popular location just a short walk from the local shops and school. The accommodation comprises to the ground floor: Entrance hall, living room with patio doors opening to the rear garden, separate dining room, fitted kitchen and downstairs cloakroom. To the first floor there is a landing with built in storage cupboard and access to loft space, bedroom one with fitted storage cupboard, two further bedrooms and shower room. The property also benefits from double glazing and gas central heating with a recently fitted gas boiler. Outside to the front is a gravelled area with path to the front door. To the rear there is a paved patio garden enclosed by wood panelled fencing with timber workshop and gated access to the rear. The property is offered for sale with NO ONWARD CHAIN.