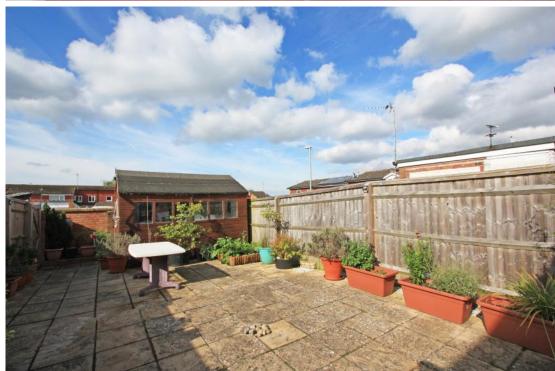

## Home Farm Highworth SN6 7EG

A well presented three bedroom terraced property situated in a popular location just a short walk from the local shops and school. The accommodation comprises to the ground floor: Entrance hall, living room with patio doors opening to the rear garden, separate dining room, fitted kitchen and downstairs cloakroom. To the first floor there is a landing with built in storage cupboard and access to loft space, bedroom one with fitted storage cupboard, two further bedrooms and shower room. The property also benefits from double glazing and gas central heating with a recently fitted gas boiler. Outside to the front is a gravelled area with path to the front door. To the rear there is a paved patio garden enclosed by wood panelled fencing with timber workshop and gated access to the rear. The property is offered for sale with NO ONWARD CHAIN.