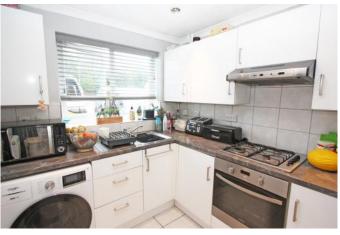

## Loveridge Close Swindon SN2 7UD

A well presented three bedroom end terrace property situated in a popular cul-de-sac location close to local amenities with good access to the A419 and M4 motorway. The versatile accommodation comprises: Spacious entrance hall, kitchen with integrated oven, hob and extractor fan over, living/dining room with feature fireplace with electric fire inset and patio doors opening to the conservatory with French doors to the rear garden. To the first floor is a landing with airing cupboard and access to the partly boarded loft with drop down ladder, bathroom with bath and shower over and three bedrooms. Outside to the front is a block paved driveway with electric car charging point leading to the single garage with power, light and personal door to the southerly facing rear garden with patio and gravelled area and steps down to a further lawned garden with a selection of shrubs and tress. The property further benefits from gas radiator central heating, double glazing and solar roof panels.