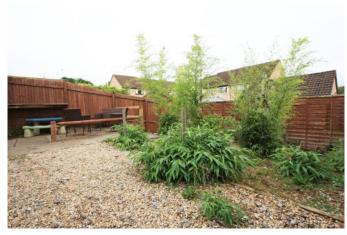

## Loveridge Close Swindon SN2 7UD

A well presented three bedroom end terrace property situated in a popular cul-de-sac location close to local amenities with good access to the A419 and M4 motorway. The versatile accommodation comprises: Spacious entrance hall, kitchen with integrated oven, hob and extractor fan over, living/dining room with feature fireplace with electric fire inset and patio doors opening to the conservatory with French doors to the rear garden. To the first floor is a landing with airing cupboard and access to the partly boarded loft with drop down ladder, bathroom with bath and shower over and three bedrooms. Outside to the front is a block paved driveway with electric car charging point leading to the single garage with power, light and personal door to the southerly facing rear garden with patio and gravelled area and steps down to a further lawned garden with a selection of shrubs and tress. The property further benefits from gas radiator central heating, double glazing and solar roof panels.