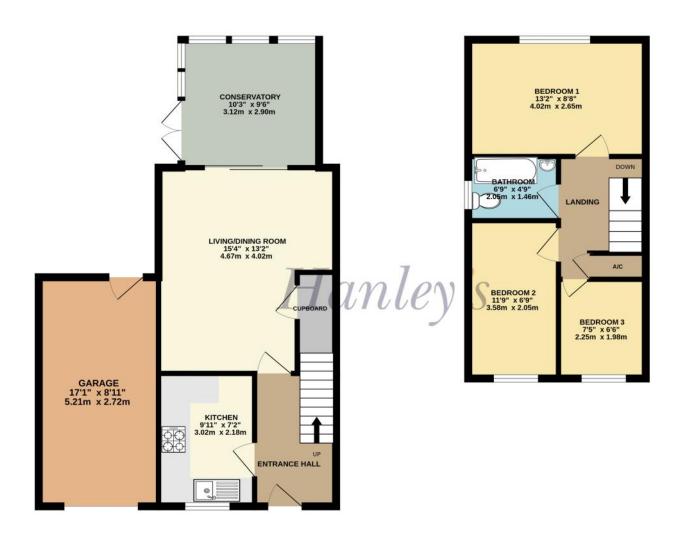

## Loveridge Close Swindon SN2 7UD

A well presented three bedroom end terrace property situated in a popular cul-de-sac location close to local amenities with good access to the A419 and M4 motorway. The versatile accommodation comprises: Spacious entrance hall, kitchen with integrated oven, hob and extractor fan over, living/dining room with feature fireplace with electric fire inset and patio doors opening to the conservatory with French doors to the rear garden. To the first floor is a landing with airing cupboard and access to the partly boarded loft with drop down ladder, bathroom with bath and shower over and three bedrooms. Outside to the front is a block paved driveway with electric car charging point leading to the single garage with power, light and personal door to the southerly facing rear garden with patio and gravelled area and steps down to a further lawned garden with a selection of shrubs and tress. The property further benefits from gas radiator central heating, double glazing and solar roof panels.

TOTAL FLOOR AREA: 915 sq.ft. (85.0 sq.m.) approx.