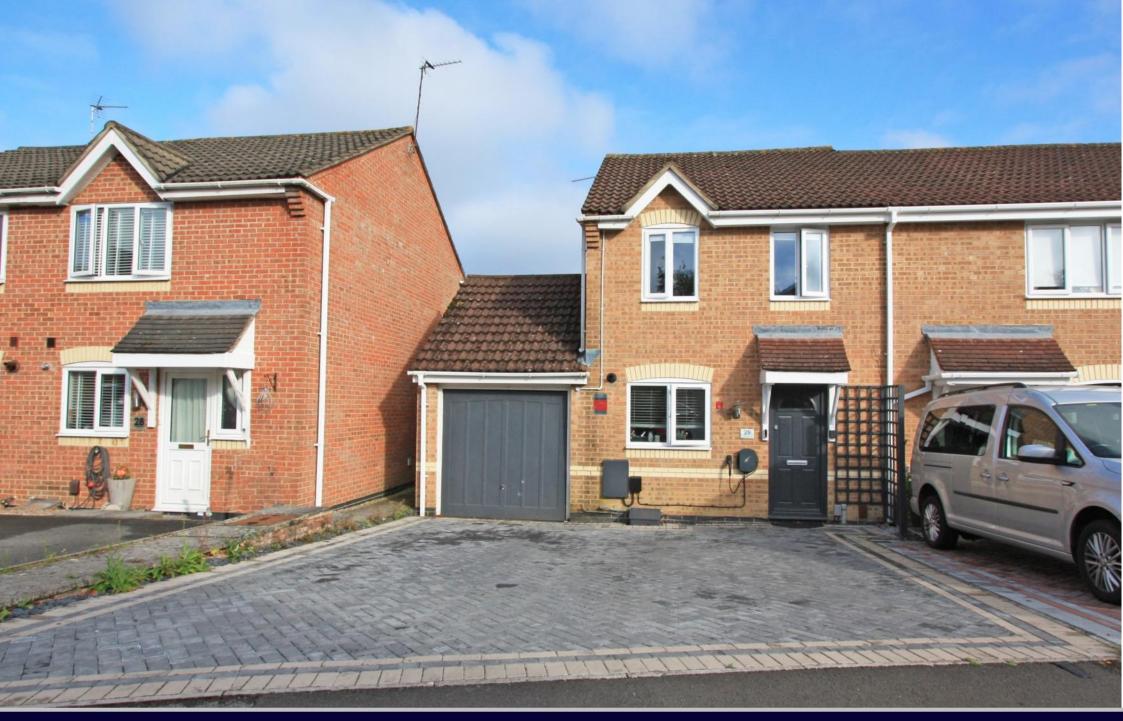

## Loveridge Close Swindon SN2 7UD

A well presented three bedroom end terrace property situated in a popular cul-de-sac location close to local amenities with good access to the A419 and M4 motorway. The versatile accommodation comprises: Spacious entrance hall, kitchen with integrated oven, hob and extractor fan over, living/dining room with feature fireplace with electric fire inset and patio doors opening to the conservatory with French doors to the rear garden. To the first floor is a landing with airing cupboard and access to the partly boarded loft with drop down ladder, bathroom with bath and shower over and three bedrooms. Outside to the front is a block paved driveway with electric car charging point leading to the single garage with power, light and personal door to the southerly facing rear garden with patio and gravelled area and steps down to a further lawned garden with a selection of shrubs and tress. The property further benefits from gas radiator central heating, double glazing and solar roof panels.