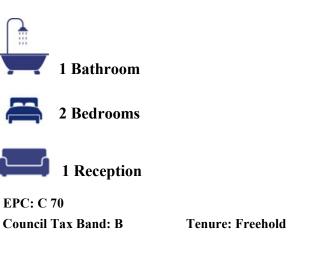

Osprey Close, Covingham, Swindon, SN3 5DW

£199,950 (Subject to Contract)

Osprey Close Covingham Swindon SN3 5DW

A two bedroom end terraced property with benefit of allocated parking to the side of the property. The property is situated in a popular residential area with local facilities and schools close-by. The accommodation comprises: hall, living/dining room with patio doors to the rear garden, fitted kitchen with integrated oven, hob and extractor over. To the first floor: landing, two bedrooms; both with fitted wardrobes and bathroom with shower over the bath. Outside to the front the garden is laid to lawn with path to the front door and parking to the side and to the rear the private garden is enclosed and laid to paving for ease of maintenance, garden shed and gated side to the parking space. The property benefits from gas fired radiator central heating and double glazing. OFFERED FOR SALE WITH NO ONWARD CHAIN,