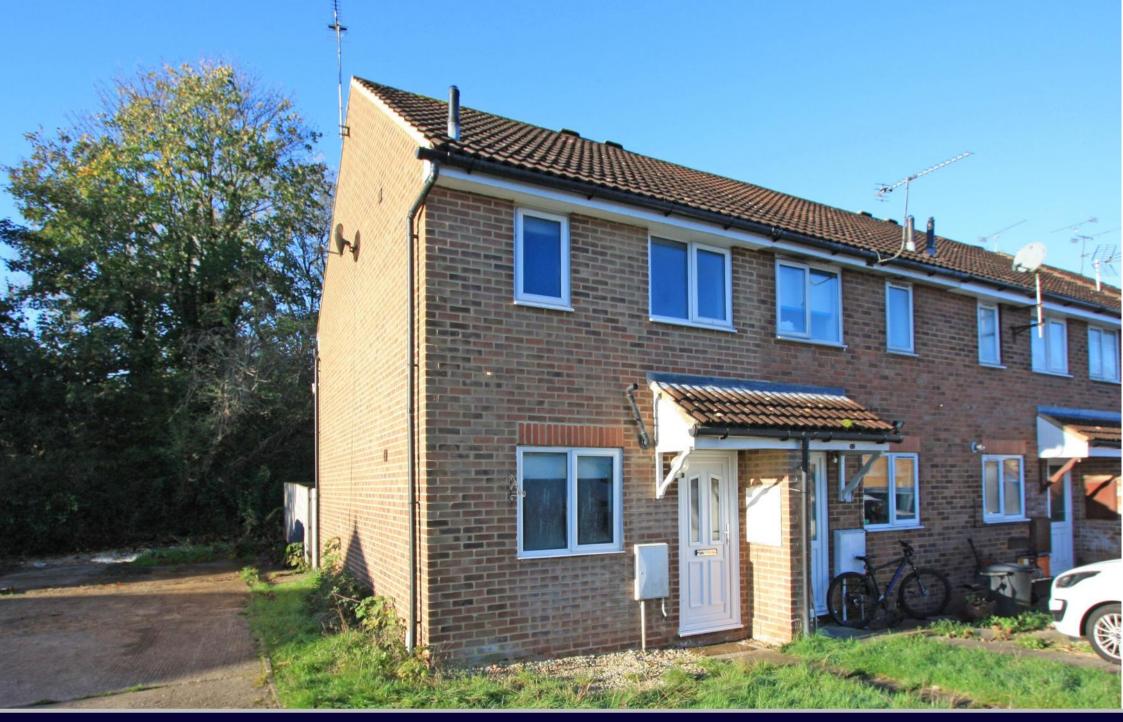

Osprey Close, Covingham, Swindon, SN3 5DW

£199,950 (Subject to Contract)

Osprey Close Covingham Swindon SN3 5DW

A two bedroom end terraced property with benefit of allocated parking to the side of the property. The property is situated in a popular residential area with local facilities and schools close-by. The accommodation comprises: hall, living/dining room with patio doors to the rear garden, fitted kitchen with integrated oven, hob and extractor over. To the first floor: landing, two bedrooms; both with fitted wardrobes and bathroom with shower over the bath. Outside to the front the garden is laid to lawn with path to the front door and parking to the side and to the rear the private garden is enclosed and laid to paving for ease of maintenance, garden shed and gated side to the parking space. The property benefits from gas fired radiator central heating and double glazing. OFFERED FOR SALE WITH NO ONWARD CHAIN,