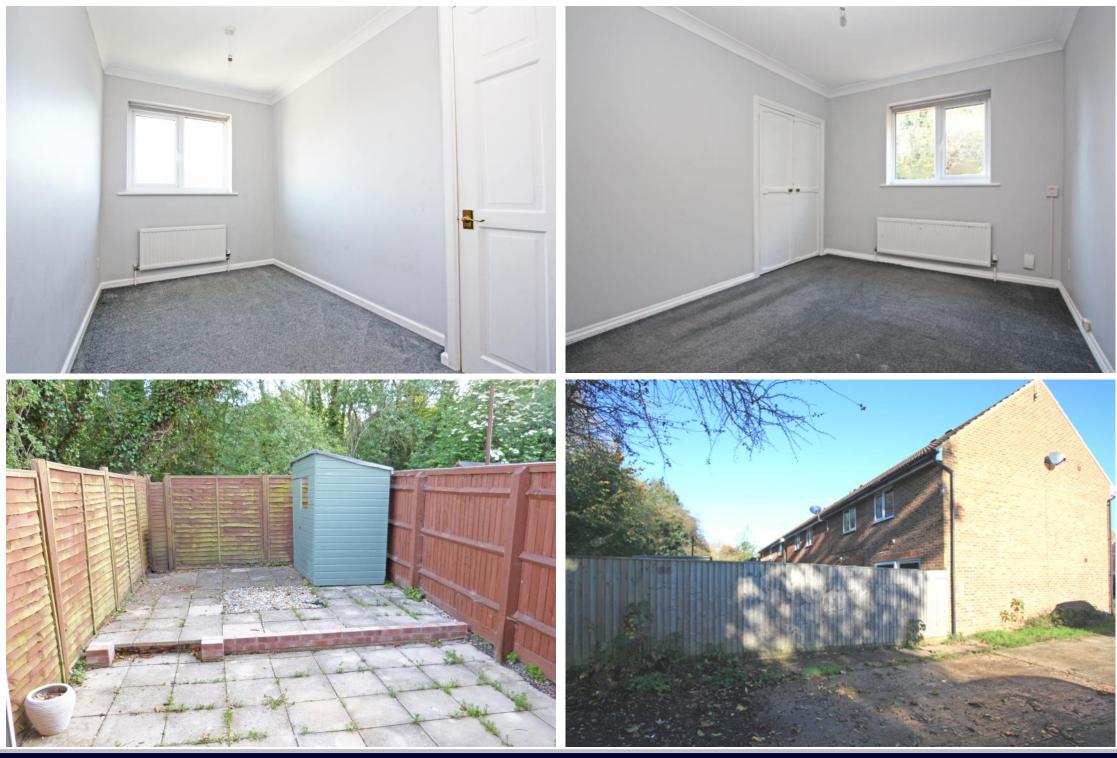

Osprey Close, Covingham, Swindon, SN3 5DW

£199,950 (Subject to Contract)

Osprey Close Covingham Swindon SN3 5DW

A two bedroom end terraced property with benefit of allocated parking to the side of the property. The property is situated in a popular residential area with local facilities and schools close-by. The accommodation comprises: hall, living/dining room with patio doors to the rear garden, fitted kitchen with integrated oven, hob and extractor over. To the first floor: landing, two bedrooms; both with fitted wardrobes and bathroom with shower over the bath. Outside to the front the garden is laid to lawn with path to the front door and parking to the side and to the rear the private garden is enclosed and laid to paving for ease of maintenance, garden shed and gated side to the parking space. The property benefits from gas fired radiator central heating and double glazing. OFFERED FOR SALE WITH NO ONWARD CHAIN,