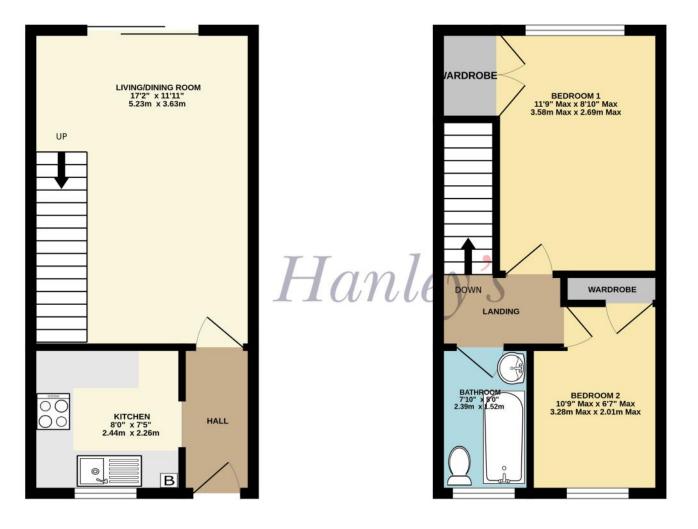

Osprey Close, Covingham, Swindon, SN3 5DW

£199,950 (Subject to Contract)

Osprey Close Covingham Swindon SN3 5DW

A two bedroom end terraced property with benefit of allocated parking to the side of the property. The property is situated in a popular residential area with local facilities and schools close-by. The accommodation comprises: hall, living/dining room with patio doors to the rear garden, fitted kitchen with integrated oven, hob and extractor over. To the first floor: landing, two bedrooms; both with fitted wardrobes and bathroom with shower over the bath. Outside to the front the garden is laid to lawn with path to the front door and parking to the side and to the rear the private garden is enclosed and laid to paving for ease of maintenance, garden shed and gated side to the parking space. The property benefits from gas fired radiator central heating and double glazing. OFFERED FOR SALE WITH NO ONWARD CHAIN,

TOTAL FLOOR AREA : 582 sq.ft. (54.1 sq.m.) approx.

Whilst every attempt has been made to ensure the accuracy of the floorplan contained here, measurements of dors, windows, rooms and any other items are approximate and no responsibility is taken for any error, omission or mis-statement. This plan is for illustrative purposes only and should be used as such by any prospective purchaser. The services, systems and appliances shown have not been tested and no guarantee as to their operability or efficiency can be given. Made with Metropix ©2024