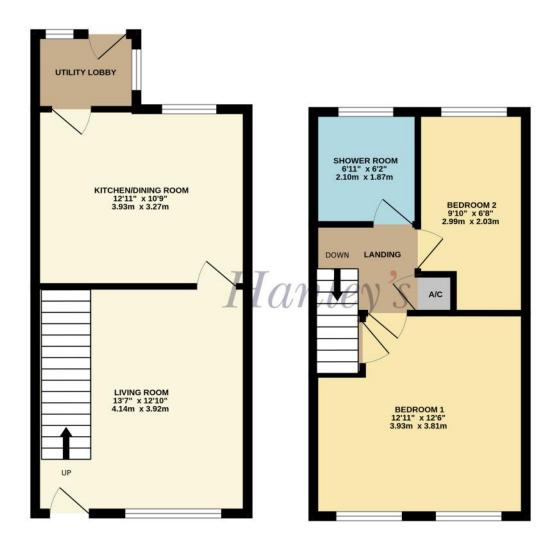

TOTAL FLOOR AREA: 659 sq.ft. (61.2 sq.m.) approx.

Whilst every attempt has been made to ensure the accuracy of the floorplan contained here, measurements of doors, windows, rooms and any other letems are approximate and no responsibility is taken for any error, omission or mis-statement. This plan is for illustrative purposes only and arbould be used as such by any prospective purchaser. The services, systems and appliances shown have not been tested and no guarantee as to their operability or efficiency can be given.

Made with Metropix ©2024