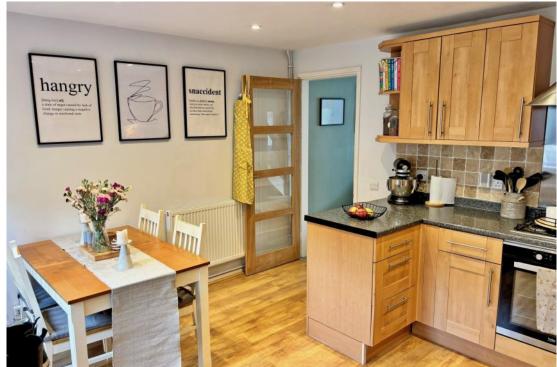

## Sevenfields Highworth SN6 7NQ

A well presented two bedroom terraced house situated in a popular location with a pleasant outlook to the front. The property has been improved by the current owners offering stylish appointed accommodation comprising: living room, kitchen/dining room with integrated appliances, useful utility lobby with door to the rear garden. To the first floor: landing with airing cupboard, two good sized bedrooms and re-fitted shower room with underfloor heating and electric towel radiator. Outside to the front the garden is laid to lawn with shrubs and path leading to the front door. To the rear the enclosed garden has been attractively landscaped with paved patio, artificial lawn and has gated rear access. A single garage is located close-by. Further benefits include double glazing and a gas fired radiator central heating system with Hive thermostat control.