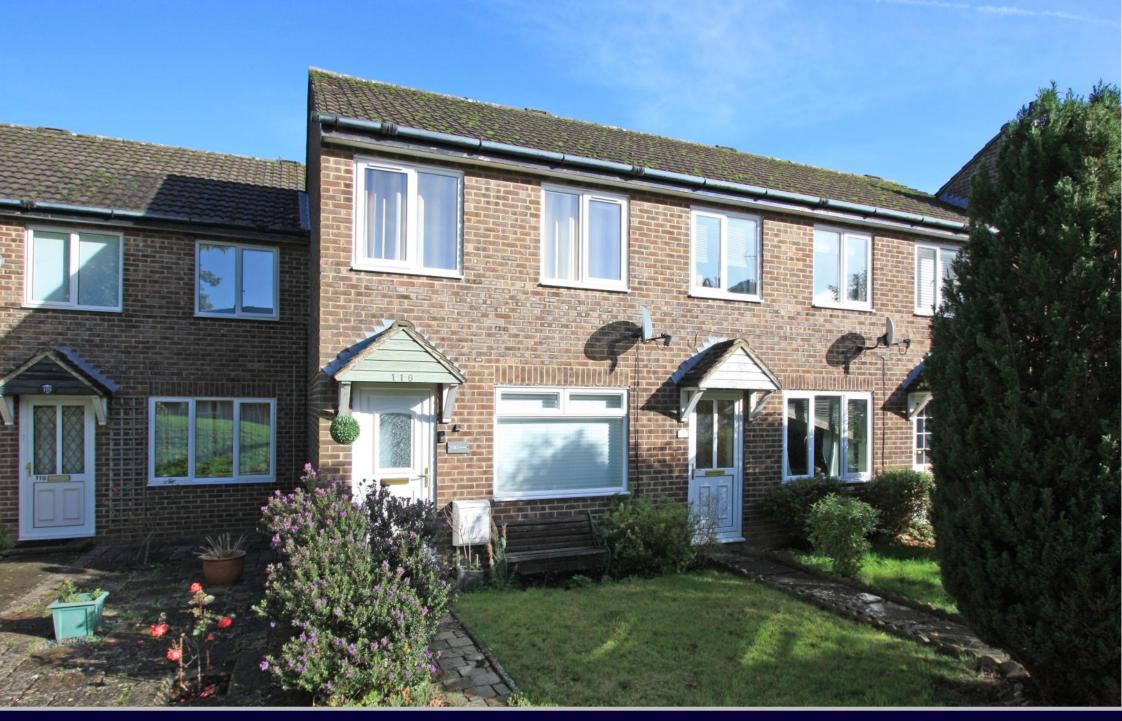

## Sevenfields Highworth SN6 7NQ

A well presented two bedroom terraced house situated in a popular location with a pleasant outlook to the front. The property has been improved by the current owners offering stylish appointed accommodation comprising: living room, kitchen/dining room with integrated appliances, useful utility lobby with door to the rear garden. To the first floor: landing with airing cupboard, two good sized bedrooms and re-fitted shower room with underfloor heating and electric towel radiator. Outside to the front the garden is laid to lawn with shrubs and path leading to the front door. To the rear the enclosed garden has been attractively landscaped with paved patio, artificial lawn and has gated rear access. A single garage is located close-by. Further benefits include double glazing and a gas fired radiator central heating system with Hive thermostat control.