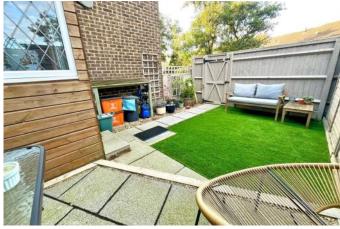

## Sevenfields Highworth SN6 7NQ

A well presented two bedroom terraced house situated in a popular location with a pleasant outlook to the front. The property has been improved by the current owners offering stylish appointed accommodation comprising: living room, kitchen/dining room with integrated appliances, useful utility lobby with door to the rear garden. To the first floor: landing with airing cupboard, two good sized bedrooms and re-fitted shower room with underfloor heating and electric towel radiator. Outside to the front the garden is laid to lawn with shrubs and path leading to the front door. To the rear the enclosed garden has been attractively landscaped with paved patio, artificial lawn and has gated rear access. A single garage is located close-by. Further benefits include double glazing and a gas fired radiator central heating system with Hive thermostat control.