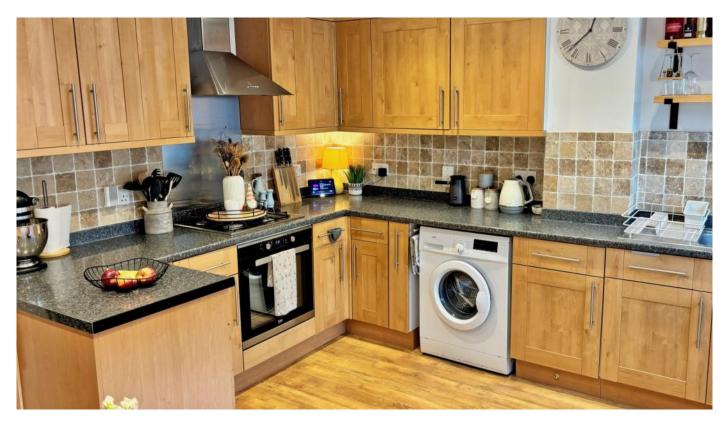

## Sevenfields Highworth SN6 7NQ

A well presented two bedroom terraced house situated in a popular location with a pleasant outlook to the front. The property has been improved by the current owners offering stylish appointed accommodation comprising: living room, kitchen/dining room with integrated appliances, useful utility lobby with door to the rear garden. To the first floor: landing with airing cupboard, two good sized bedrooms and re-fitted shower room with underfloor heating and electric towel radiator. Outside to the front the garden is laid to lawn with shrubs and path leading to the front door. To the rear the enclosed garden has been attractively landscaped with paved patio, artificial lawn and has gated rear access. A single garage is located close-by. Further benefits include double glazing and a gas fired radiator central heating system with Hive thermostat control.