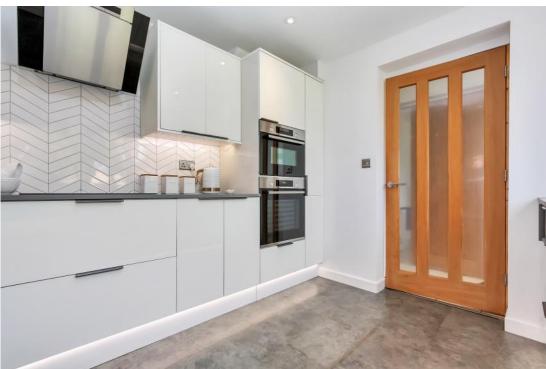

## Sevenfields Highworth, SN6 7NG

A well presented three bedroom link detached property with a large attractive garden to the rear. The property which has the potential to extend (subject to planning) offers tastefully updated accommodation comprising: Entrance porch, 'L' shaped living/dining room with patio doors opening onto the rear garden, modern fitted kitchen with built-in oven, hob, fridge, freezer and dishwasher, downstairs cloakroom/utility room, rear lobby with internal access to the single garage. To the first floor: landing with airing cupboard, stylish bathroom with heated towel rail and shower over the bath, two double bedrooms with fitted wardrobes and one single bedroom with fitted cupboard. The property also benefits from recently replaced gas radiator central heating boiler and recently fitted double glazed windows. Outside to the front is a block paved driveway leading to the attached single garage with power and light. To the rear the large garden is mainly laid to lawn with full width patio area, raised flower beds, selection of mature trees and bushes, water feature and bespoke timber breeze house.