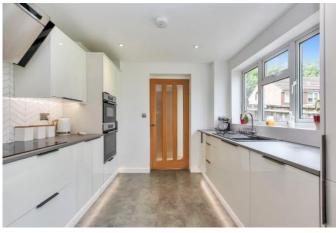

## Sevenfields Highworth, SN6 7NG

A well presented three bedroom link detached property with a large attractive garden to the rear. The property which has the potential to extend (subject to planning) offers tastefully updated accommodation comprising: Entrance porch, 'L' shaped living/dining room with patio doors opening onto the rear garden, modern fitted kitchen with built-in oven, hob, fridge, freezer and dishwasher, downstairs cloakroom/utility room, rear lobby with internal access to the single garage. To the first floor: landing with airing cupboard, stylish bathroom with heated towel rail and shower over the bath, two double bedrooms with fitted wardrobes and one single bedroom with fitted cupboard. The property also benefits from recently replaced gas radiator central heating boiler and recently fitted double glazed windows. Outside to the front is a block paved driveway leading to the attached single garage with power and light. To the rear the large garden is mainly laid to lawn with full width patio area, raised flower beds, selection of mature trees and bushes, water feature and bespoke timber breeze house.