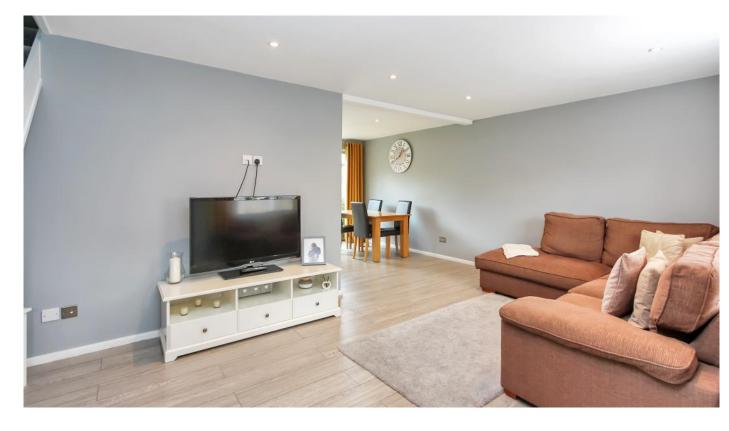

## Sevenfields Highworth, SN6 7NG

A well presented three bedroom link detached property with a large attractive garden to the rear. The property which has the potential to extend (subject to planning) offers tastefully updated accommodation comprising: Entrance porch, 'L' shaped living/dining room with patio doors opening onto the rear garden, modern fitted kitchen with built-in oven, hob, fridge, freezer and dishwasher, downstairs cloakroom/utility room, rear lobby with internal access to the single garage. To the first floor: landing with airing cupboard, stylish bathroom with heated towel rail and shower over the bath, two double bedrooms with fitted wardrobes and one single bedroom with fitted cupboard. The property also benefits from recently replaced gas radiator central heating boiler and recently fitted double glazed windows. Outside to the front is a block paved driveway leading to the attached single garage with power and light. To the rear the large garden is mainly laid to lawn with full width patio area, raised flower beds, selection of mature trees and bushes, water feature and bespoke timber breeze house.