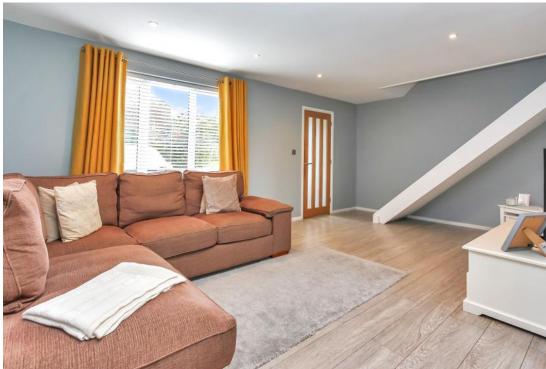

## Sevenfields Highworth, SN6 7NG

A well presented three bedroom link detached property with a large attractive garden to the rear. The property which has the potential to extend (subject to planning) offers tastefully updated accommodation comprising: Entrance porch, 'L' shaped living/dining room with patio doors opening onto the rear garden, modern fitted kitchen with built-in oven, hob, fridge, freezer and dishwasher, downstairs cloakroom/utility room, rear lobby with internal access to the single garage. To the first floor: landing with airing cupboard, stylish bathroom with heated towel rail and shower over the bath, two double bedrooms with fitted wardrobes and one single bedroom with fitted cupboard. The property also benefits from recently replaced gas radiator central heating boiler and recently fitted double glazed windows. Outside to the front is a block paved driveway leading to the attached single garage with power and light. To the rear the large garden is mainly laid to lawn with full width patio area, raised flower beds, selection of mature trees and bushes, water feature and bespoke timber breeze house.