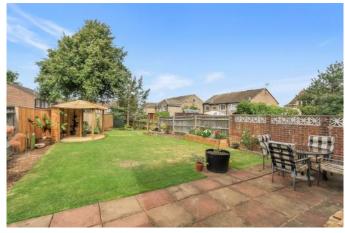

## Sevenfields Highworth, SN6 7NG

A well presented three bedroom link detached property with a large attractive garden to the rear. The property which has the potential to extend (subject to planning) offers tastefully updated accommodation comprising: Entrance porch, 'L' shaped living/dining room with patio doors opening onto the rear garden, modern fitted kitchen with built-in oven, hob, fridge, freezer and dishwasher, downstairs cloakroom/utility room, rear lobby with internal access to the single garage. To the first floor: landing with airing cupboard, stylish bathroom with heated towel rail and shower over the bath, two double bedrooms with fitted wardrobes and one single bedroom with fitted cupboard. The property also benefits from recently replaced gas radiator central heating boiler and recently fitted double glazed windows. Outside to the front is a block paved driveway leading to the attached single garage with power and light. To the rear the large garden is mainly laid to lawn with full width patio area, raised flower beds, selection of mature trees and bushes, water feature and bespoke timber breeze house.