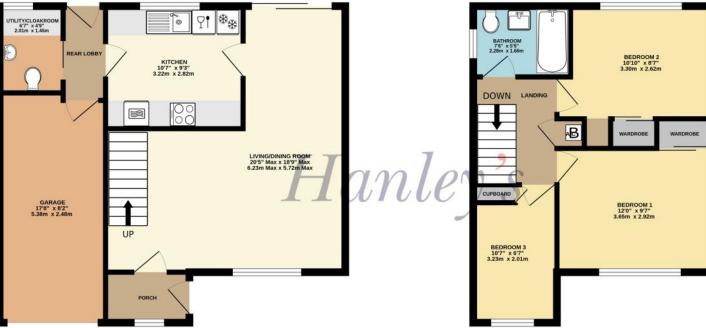

## TOTAL FLOOR AREA: 1000 sq.ft. (92.9 sq.m.) approx.

Whilst every attempt has been made to ensure the accuracy of the floorplan contained here, measurements of doors, windows, rooms and any other items are approximate and no responsibility is taken for any error, omission or mis-statement. This plan is for illustrative purposes only and should be used as such by any prospective purchaser. The services, systems and appliances shown have not been tested and no guarantee as to their operability or efficiency can be given.