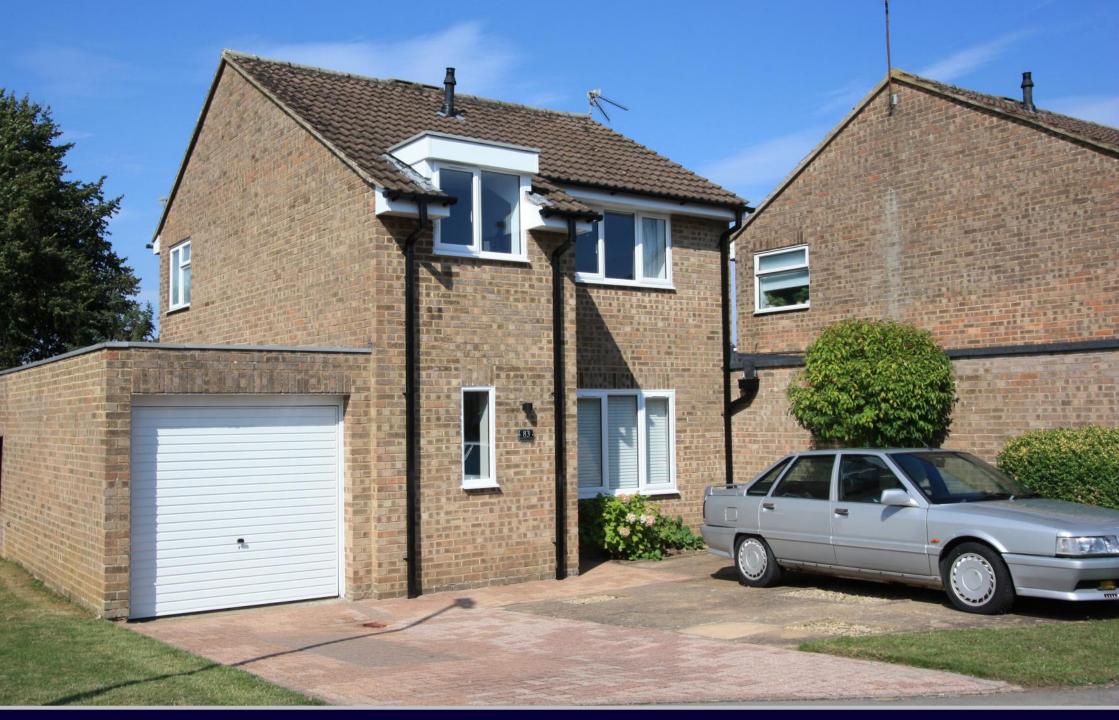

## Sevenfields Highworth, SN6 7NG

A well presented three bedroom link detached property with a large attractive garden to the rear. The property which has the potential to extend (subject to planning) offers tastefully updated accommodation comprising: Entrance porch, 'L' shaped living/dining room with patio doors opening onto the rear garden, modern fitted kitchen with built-in oven, hob, fridge, freezer and dishwasher, downstairs cloakroom/utility room, rear lobby with internal access to the single garage. To the first floor: landing with airing cupboard, stylish bathroom with heated towel rail and shower over the bath, two double bedrooms with fitted wardrobes and one single bedroom with fitted cupboard. The property also benefits from recently replaced gas radiator central heating boiler and recently fitted double glazed windows. Outside to the front is a block paved driveway leading to the attached single garage with power and light. To the rear the large garden is mainly laid to lawn with full width patio area, raised flower beds, selection of mature trees and bushes, water feature and bespoke timber breeze house.